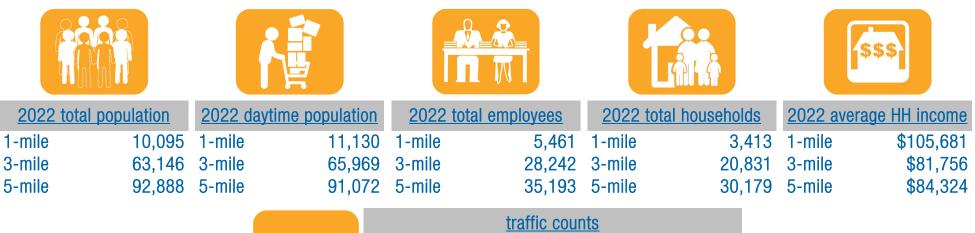

| traffic counts                                  |              |
|-------------------------------------------------|--------------|
| Highway 99                                      | ±77,871 AADT |
| Countryside Drive (south of W. Monte Vista Ave) | ±15,475 ADT  |
| W. Monte Vista Ave (west of Countryside Dr)     | ±32,428 ADT  |
| W. Monte Vista Ave (east of Countryside Dr)     | ±32,725 ADT  |