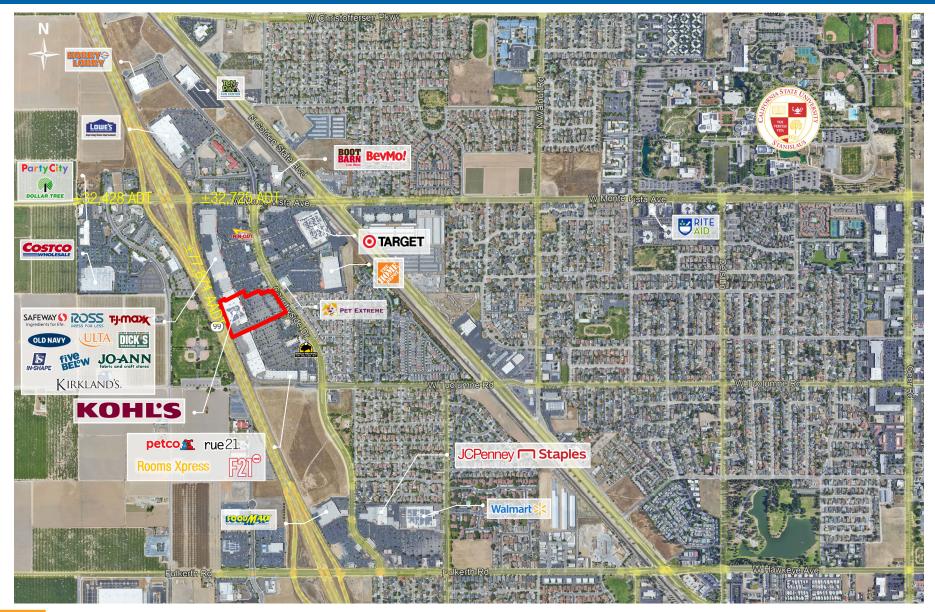

## MONTE VISTA CROSSINGS - INTERSECTION AERIALANCHORED BY:2751 Countryside Drive I Turlock, CA 95380 I Store #715Image: Colored By:

Reserved