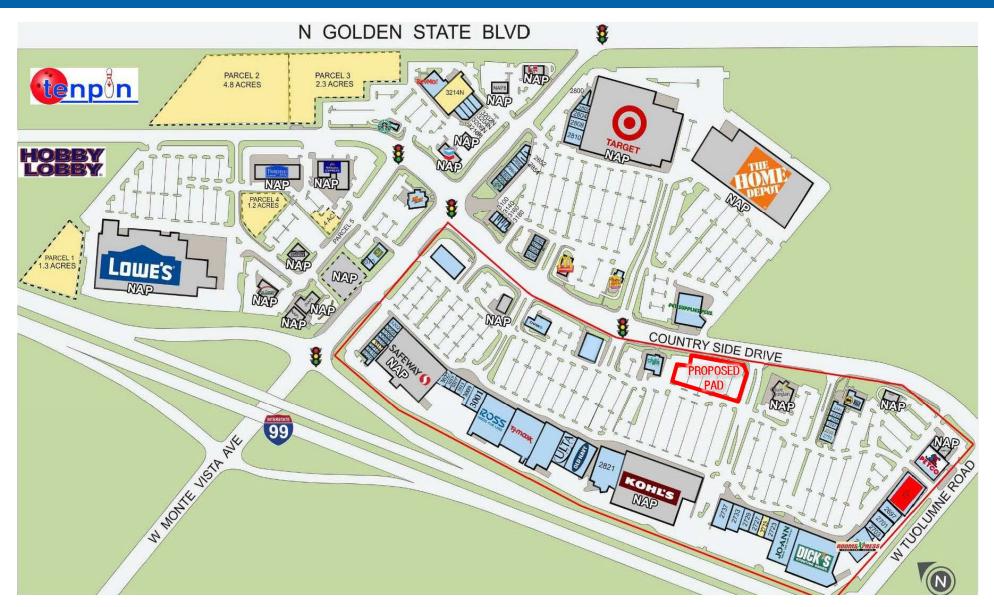

#### ANCHORED BY: 2751 Countryside Drive I Turlock, CA 95380 I Store #715

#### PROPERTY HIGHLIGHTS

- DOMINANT POWER CENTER
- ABOVE AVERAGE INCOMES
- EXCELLENT TRAFFIC COUNTS
- MINUTES FROM HIGHWAY 99
- HIGH VISIBILITY ALONG HIGHWAY 99
- EASY INGRESS & EGRESS FROM ALL STREETS AROUND CENTER
- ADJACENT TO NUMEROUS NATIONAL RETAILERS
- SITUATED AT A SIGNALIZED INTERSECTION