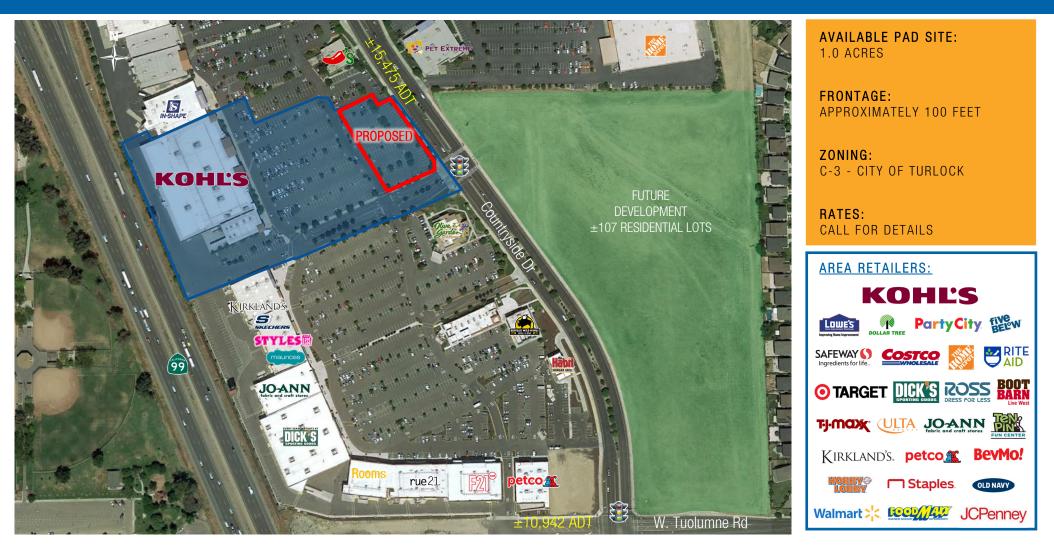

#### ANCHORED BY: 2751 Countryside Drive I Turlock, CA 95380 I Store #715

#### PROPERTY HIGHLIGHTS

- DOMINANT POWER CENTER
- ABOVE AVERAGE INCOMES
- EXCELLENT TRAFFIC COUNTS
- MINUTES FROM HIGHWAY 99
- HIGH VISIBILITY ALONG HIGHWAY 99
- EASY INGRESS & EGRESS FROM ALL STREETS AROUND CENTER
- ADJACENT TO NUMEROUS NATIONAL RETAILERS
- SITUATED AT A SIGNALIZED INTERSECTION

| traffic counts                                  |              |
|-------------------------------------------------|--------------|
| Highway 99                                      | ±77,871 AADT |
| Countryside Drive (south of W. Monte Vista Ave) | ±15,475 ADT  |
| W. Monte Vista Ave (west of Countryside Dr)     | ±32,428 ADT  |
| W. Monte Vista Ave (east of Countryside Dr)     | ±32,725 ADT  |