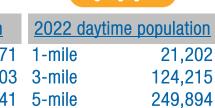

±31,051 ADT

±36,428 ADT

±20,095 ADT

| population |
|------------|
| 15,97      |
| 137,30     |
| 249,04     |
|            |

Reserved

21,202 1-mile 124,215 3-mile 249,894 5-mile

100,696 5-mile

6,094