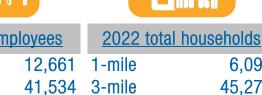

±31,051 ADT

±36,428 ADT

±20,095 ADT

| population |
|------------|
| 15,97      |
| 137,30     |
| 249,04     |
|            |

Reserved

21,202 1-mile 124,215 3-mile 249,894 5-mile

100,696 5-mile

6,094

45,277

85.238

| 2022 average | HH income |
|--------------|-----------|
| 1-mile       | \$68,190  |
| 3-mile       | \$85,317  |
| 5-mile       | \$82,135  |

Licensed as Real Estate Salespersons by the CA DRE. The information contained herein has been obtained from sources we deem reliable. While we have no reason to doubt its accuracy, we do not guarantee it. © Gallelli Real Estate