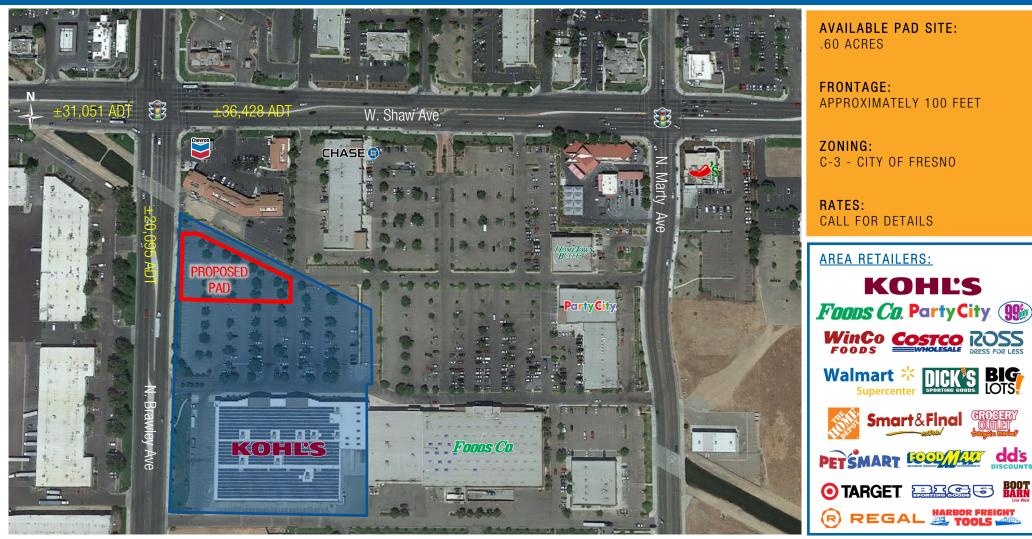

### KOHL'S PAD SITE - PROPERTY OVERVIEW 3699 W. Shaw Avenue | Fresno, CA 93711 | Store #709

#### **PROPERTY HIGHLIGHTS**

- STRONG DAYTIME POPULATION
- ONE OF THE LARGEST SHOPPING CENTERS ON W. SHAW AVENUE
- EXCELLENT TRAFFIC COUNTS .
- **MINUTES FROM HIGHWAY 99**
- HIGH VISIBILITY •
- FASY INGRESS & EGRESS FROM ALL STREETS AROUND CENTER
- ADJACENT TO NUMEROUS NATIONAL BETAILERS
- SITUATED AT A SIGNALIZED INTERSECTION