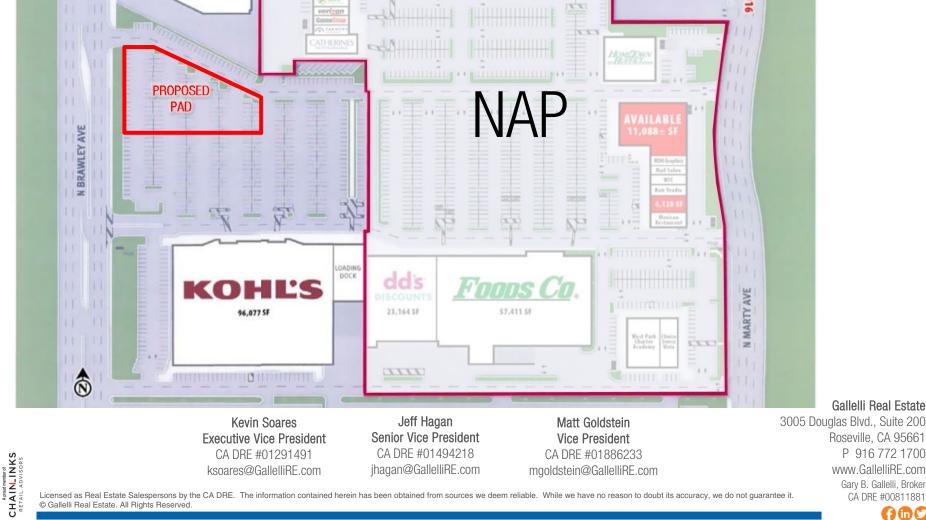

### KOHL'S PAD SITE - SITE PLAN 3699 W. Shaw Avenue | Fresno, CA 93711 | Store #709

TITT

111111

### **OUTPARCEL AVAILABLE FOR GROUND LEASE** 3699 W. Shaw Avenue | Fresno, CA 93711 | Store #709

AIN-INK H

Kevin Soares **Executive Vice President** CA DRE #01291491 ksoares@GallelliRE.com

Jeff Hagan Senior Vice President CA DRE #01494218 jhagan@GallelliRE.com

Matt Goldstein Vice President CA DRE #01886233 mgoldstein@GallelliRE.com

Gallelli Real Estate 3005 Douglas Blvd., Suite 200 Roseville, CA 95661 P 916 772 1700 www.GallelliRE.com Garv B. Gallelli. Broker CA DRE #00811881