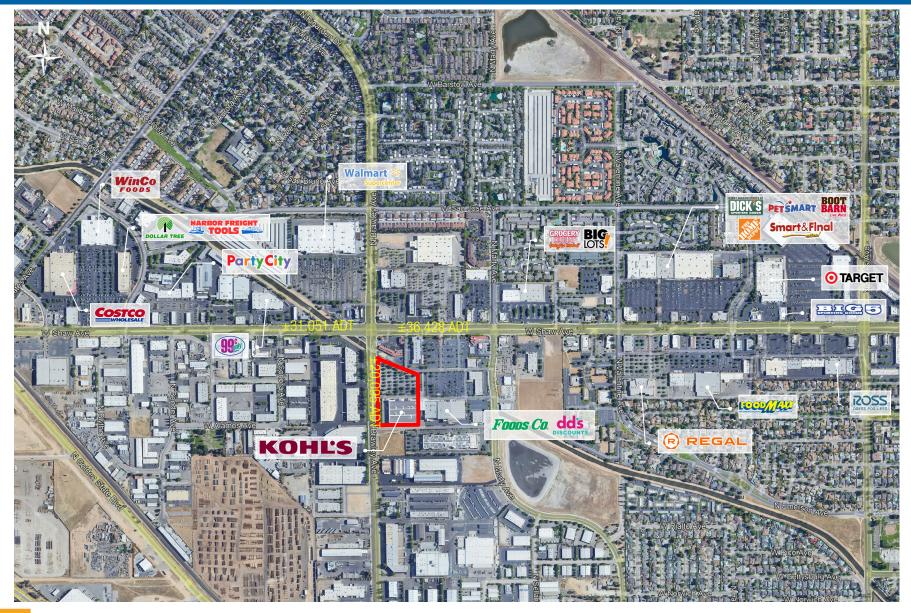

### KOHL'S PAD SITE - INTERSECTION AERIAL 3699 W. Shaw Avenue I Fresno, CA 93711 I Store #709