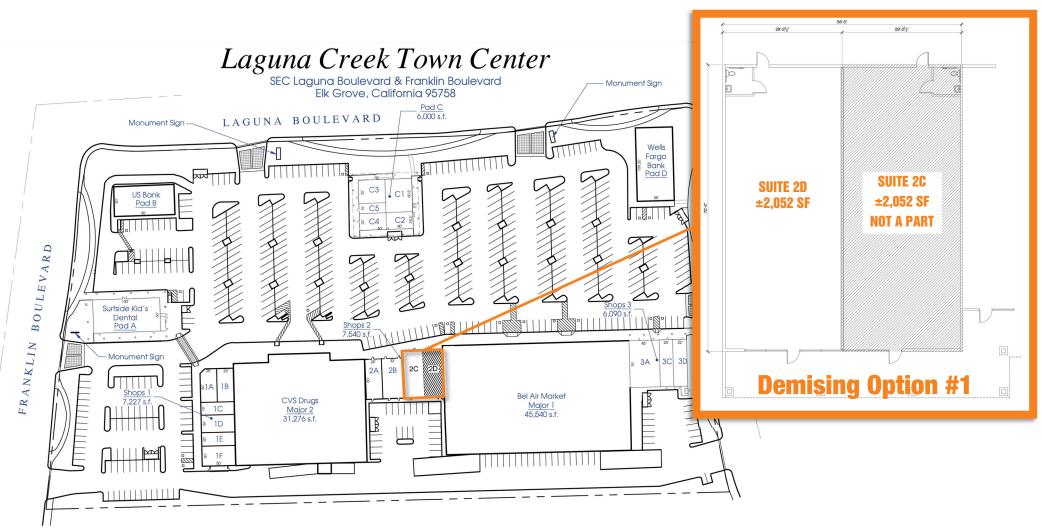

SEC Laguna Boulevard & Franklin Boulevard - Elk Grove, CA

| SUITE   | TENANT                                        | SQ. FT. |
|---------|-----------------------------------------------|---------|
| Major 1 | Bel Air                                       | 45,540  |
| Major 2 | CVS Pharmacy                                  | 31,276  |
| 1A      | West Coast Sourdough                          | 1,227   |
| 1B      | AVAILABLE                                     | 1,250   |
| 1C      | The Fade Room                                 | 950     |
| 1D      | Laguna Creek Family Dentistry                 | 1,300   |
| 1E      | Skin Affinity Aesthetics +<br>Wellness Center | 1,000   |
| 1F      | Superior Cleaners                             | 1,500   |
| 2A      | Mail & More                                   | 1,500   |
| 2B      | Laguna Creek Optometry                        | 1,980   |
| 2E      | <b>AVAILABLE</b> (11-01-2025)                 | 4,060   |
| ЗА      | Round Table Pizza                             | 3,150   |
| 3C      | Dickey's BBQ Pit                              | 1,400   |
| 3D      | Hotworx                                       | 1,540   |
| Pad A   | Surfside Kid's Dental                         | 5,000   |
| Pad B   | US Bank                                       | 4,500   |
| C1      | Laguna Creek Veterinary                       | 2,020   |
| C2      | AVAILABLE (DO NOT DISTURB)                    | 980     |
| C3      | Starbucks                                     | 1,400   |
| C4      | TN Nails & Spa                                | 1,000   |
| C5      | Liberty Tax Service                           | 600     |
| Pad D   | Wells Fargo                                   | 6,000   |