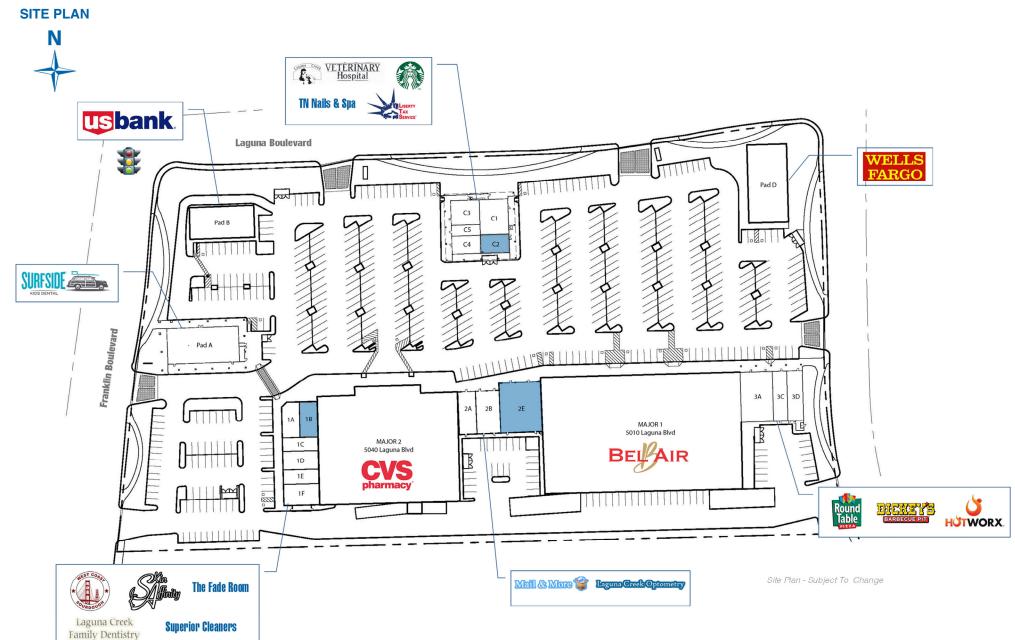

PROPERTY HIGHLIGHTS & DEMOGRAPHICS

location: SEC Laguna Boulevard and Franklin

> Boulevard Elk Grove, CA

notable tenants: Bel Air, CVS Pharmacy

±119,173 Square Feet (GLA) shopping center GLA:

availability: ±980 SF - ±4,060 SF Retail Space

SEC Laguna Boulevard & Franklin Boulevard - Elk Grove, CA

| SUITE   | TENANT                                        | SQ. FT. |
|---------|-----------------------------------------------|---------|
| Major 1 | Bel Air                                       | 45,540  |
| Major 2 | CVS Pharmacy                                  | 31,276  |
| 1A      | West Coast Sourdough                          | 1,227   |
| 1B      | AVAILABLE                                     | 1,250   |
| 1C      | The Fade Room                                 | 950     |
| 1D      | Laguna Creek Family Dentistry                 | 1,300   |
| 1E      | Skin Affinity Aesthetics +<br>Wellness Center | 1,000   |
| 1F      | Superior Cleaners                             | 1,500   |
| 2A      | Mail & More                                   | 1,500   |
| 2B      | Laguna Creek Optometry                        | 1,980   |
| 2E      | <b>AVAILABLE</b> (11-01-2025)                 | 4,060   |
| ЗА      | Round Table Pizza                             | 3,150   |
| 3C      | Dickey's BBQ Pit                              | 1,400   |
| 3D      | Hotworx                                       | 1,540   |
| Pad A   | Surfside Kid's Dental                         | 5,000   |
| Pad B   | US Bank                                       | 4,500   |
| C1      | Laguna Creek Veterinary                       | 2,020   |
| C2      | AVAILABLE (DO NOT DISTURB)                    | 980     |
| C3      | Starbucks                                     | 1,400   |
| C4      | TN Nails & Spa                                | 1,000   |
| C5      | Liberty Tax Service                           | 600     |
| Pad D   | Wells Fargo                                   | 6,000   |