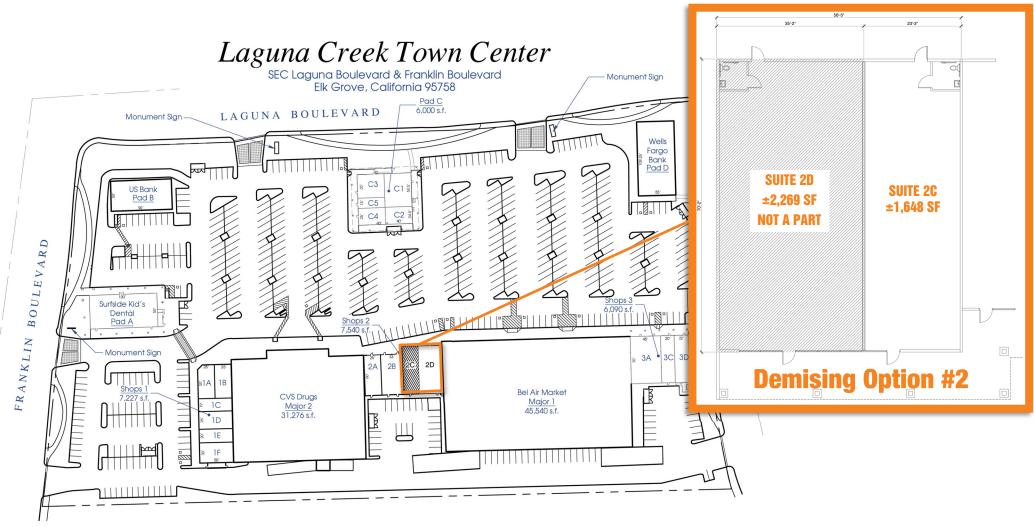

SEC Laguna Boulevard & Franklin Boulevard - Elk Grove, CA

| SUITE   | TENANT                                        | SQ. FT. |
|---------|-----------------------------------------------|---------|
| Major 1 | Bel Air                                       | 45,540  |
| Major 2 | CVS Pharmacy                                  | 31,276  |
| 1A      | West Coast Sourdough                          | 1,227   |
| 1B      | AVAILABLE                                     | 1,250   |
| 1C      | The Fade Room                                 | 950     |
| 1D      | Laguna Creek Family Dentistry                 | 1,300   |
| 1E      | Skin Affinity Aesthetics +<br>Wellness Center | 1,000   |
| 1F      | Superior Cleaners                             | 1,500   |
| 2A      | Mail & More                                   | 1,500   |
| 2B      | Laguna Creek Optometry                        | 1,980   |
| 2E      | <b>AVAILABLE</b> (11-01-2025)                 | 4,060   |
| ЗА      | Round Table Pizza                             | 3,150   |
| 3C      | Dickey's BBQ Pit                              | 1,400   |
| 3D      | Hotworx                                       | 1,540   |
| Pad A   | Surfside Kid's Dental                         | 5,000   |
| Pad B   | US Bank                                       | 4,500   |
| C1      | Laguna Creek Veterinary                       | 2,020   |
| C2      | AVAILABLE (DO NOT DISTURB)                    | 980     |
| C3      | Starbucks                                     | 1,400   |
| C4      | TN Nails & Spa                                | 1,000   |
| C5      | Liberty Tax Service                           | 600     |
| Pad D   | Wells Fargo                                   | 6,000   |