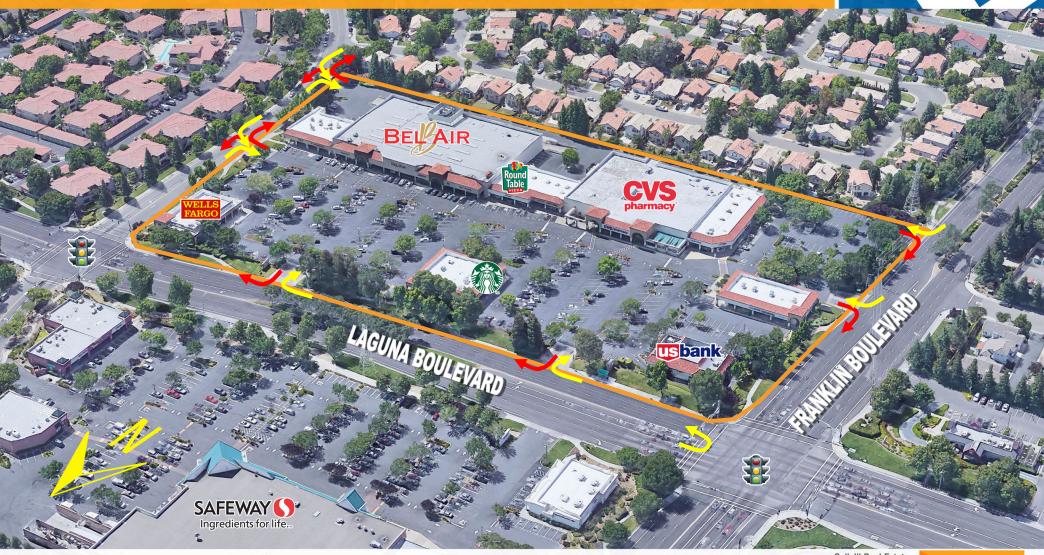

INTERSECTION AERIAL

Kevin Soares
Executive Vice President
CA DRE #01291491
ksoares@GallelliRE.com

Jeff Hagan Senior Vice President CA DRE #01494218 jhagan@GallelliRE.com Matt Goldstein Vice President CA DRE #01886233 mgoldstein@GallelliRE.com Gallelli Real Estate
3005 Douglas Blvd., Suite 200
Roseville, CA 95661
P 916 772 1700
www.GallelliRE.com
Gary B. Gallelli, Broker
CA DRE #00811881

PROPERTY OVERVIEW

Laguna Creek Town Center is a  $\pm 119,173$  square foot neighborhood center located at the southeast corner of Laguna Boulevard and Franklin Boulevard in the heart of the Elk Grove/Laguna area.

Visible to over 60,000 cars per day at the intersection, the center is anchored by Bel Air and CVS Pharmacy and is part of more than  $\pm 1,000,000$  square feet of retail along the Laguna Boulevard corridor.