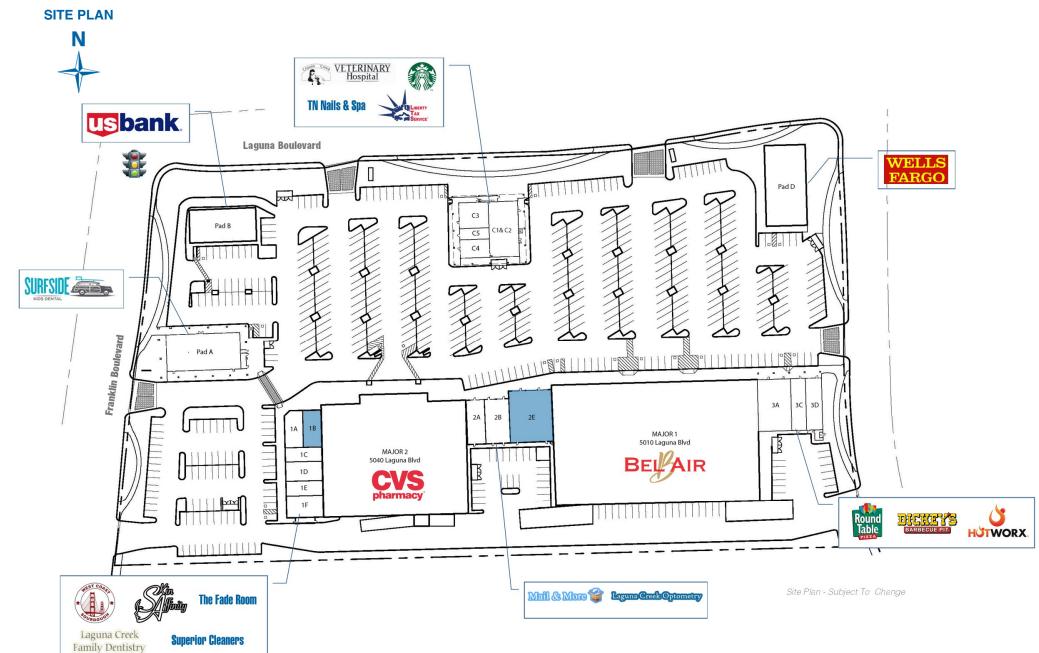

### PROPERTY HIGHLIGHTS & DEMOGRAPHICS

location: SEC Laguna Boulevard and Franklin

> Boulevard Elk Grove, CA

notable tenants: Bel Air, CVS Pharmacy

±119,173 Square Feet (GLA) shopping center GLA:

availability: ±1,250 SF - ±4,060 SF Retail Space

SEC Laguna Boulevard & Franklin Boulevard - Elk Grove, CA

| SUITE   | TENANT                        | SQ. FT. |
|---------|-------------------------------|---------|
| Major 1 | Bel Air                       | 45,540  |
| Major 2 | CVS Pharmacy                  | 31,276  |
| 1A      | West Coast Sourdough          | 1,227   |
| 1B      | AVAILABLE                     | 1,250   |
| 1C      | The Fade Room                 | 950     |
| 1D      | Laguna Creek Family Dentistry | 1,300   |
| 1E      | Skin Affinity Aesthetics +    | 1,000   |
| 1F      | Superior Cleaners             | 1,500   |
| 2A      | Mail & More                   | 1,500   |
| 2B      | Laguna Creek Optometry        | 1,980   |
| 2E      | <b>AVAILABLE</b> (11-01-2025) | 4,060   |
| ЗА      | Round Table Pizza             | 3,150   |
| 3C      | Dickey's BBQ Pit              | 1,400   |
| 3D      | Hotworx                       | 1,540   |
| Pad A   | Surfside Kid's Dental         | 5,000   |
| Pad B   | US Bank                       | 4,500   |
| C1 & C2 | Laguna Creek Veterinary       | 3,000   |
| С3      | Starbucks                     | 1,400   |
| C4      | TN Nails & Spa                | 1,000   |
| C5      | Liberty Tax Service           | 600     |
| Pad D   | Wells Fargo                   | 6,000   |
|         |                               |         |