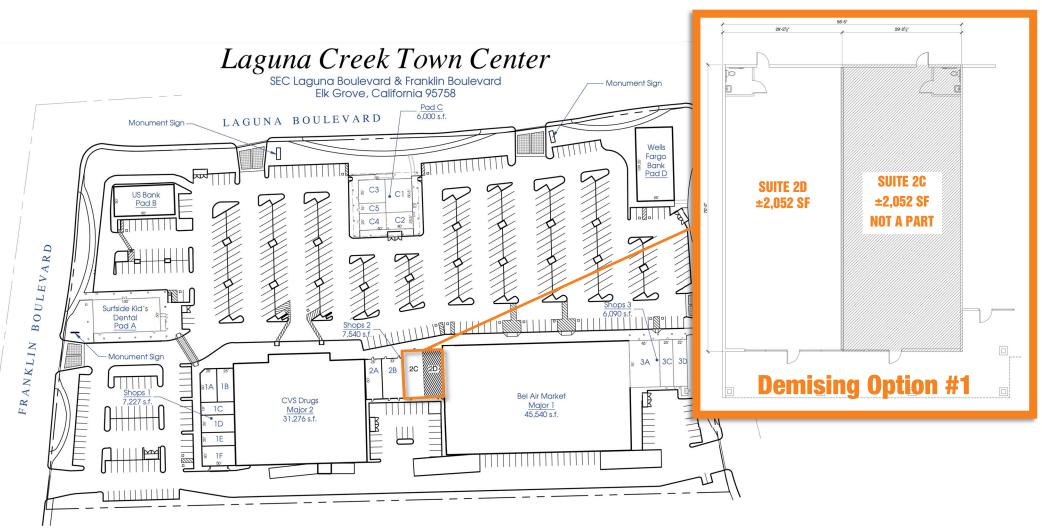

### PROPERTY HIGHLIGHTS & DEMOGRAPHICS

location: SEC Laguna Boulevard and Franklin

> Boulevard Elk Grove, CA

notable tenants: Bel Air, CVS Pharmacy

±119,173 Square Feet (GLA) shopping center GLA:

availability: ±1,250 SF - ±4,060 SF Retail Space

SEC Laguna Boulevard & Franklin Boulevard - Elk Grove, CA

| SUITE   | TENANT                        | SQ. FT. |
|---------|-------------------------------|---------|
| Major 1 | Bel Air                       | 45,540  |
| Major 2 | CVS Pharmacy                  | 31,276  |
| 1A      | West Coast Sourdough          | 1,227   |
| 1B      | AVAILABLE                     | 1,250   |
| 1C      | The Fade Room                 | 950     |
| 1D      | Laguna Creek Family Dentistry | 1,300   |
| 1E      | Skin Affinity Aesthetics +    | 1,000   |
| 1F      | Superior Cleaners             | 1,500   |
| 2A      | Mail & More                   | 1,500   |
| 2B      | Laguna Creek Optometry        | 1,980   |
| 2E      | <b>AVAILABLE</b> (11-01-2025) | 4,060   |
| ЗА      | Round Table Pizza             | 3,150   |
| 3C      | Dickey's BBQ Pit              | 1,400   |
| 3D      | Hotworx                       | 1,540   |
| Pad A   | Surfside Kid's Dental         | 5,000   |
| Pad B   | US Bank                       | 4,500   |
| C1 & C2 | Laguna Creek Veterinary       | 3,000   |
| С3      | Starbucks                     | 1,400   |
| C4      | TN Nails & Spa                | 1,000   |
| C5      | Liberty Tax Service           | 600     |
| Pad D   | Wells Fargo                   | 6,000   |
|         |                               |         |