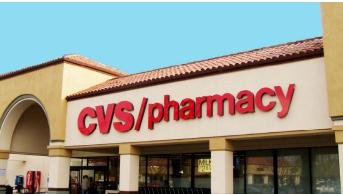

### PROPERTY HIGHLIGHTS & DEMOGRAPHICS

location: SEC Laguna Boulevard and Franklin

> Boulevard Elk Grove, CA

notable tenants: Bel Air, CVS Pharmacy

±119,173 Square Feet (GLA) shopping center GLA:

availability: ±1,250 SF - ±4,060 SF Retail Space

Visible to over 60,000 cars per day at the intersection, the center is anchored by Bel Air and CVS Pharmacy and is part of more than  $\pm 1,000,000$  square feet of retail along the Laguna Boulevard corridor.

SEC Laguna Boulevard & Franklin Boulevard - Elk Grove, CA

| SUITE   | TENANT                        | SQ. FT. |
|---------|-------------------------------|---------|
| Major 1 | Bel Air                       | 45,540  |
| Major 2 | CVS Pharmacy                  | 31,276  |
| 1A      | West Coast Sourdough          | 1,227   |
| 1B      | AVAILABLE                     | 1,250   |
| 1C      | The Fade Room                 | 950     |
| 1D      | Laguna Creek Family Dentistry | 1,300   |
| 1E      | Skin Affinity Aesthetics +    | 1,000   |
| 1F      | Superior Cleaners             | 1,500   |
| 2A      | Mail & More                   | 1,500   |
| 2B      | Laguna Creek Optometry        | 1,980   |
| 2E      | <b>AVAILABLE</b> (11-01-2025) | 4,060   |
| ЗА      | Round Table Pizza             | 3,150   |
| 3C      | Dickey's BBQ Pit              | 1,400   |
| 3D      | Hotworx                       | 1,540   |
| Pad A   | Surfside Kid's Dental         | 5,000   |
| Pad B   | US Bank                       | 4,500   |
| C1 & C2 | Laguna Creek Veterinary       | 3,000   |
| С3      | Starbucks                     | 1,400   |
| C4      | TN Nails & Spa                | 1,000   |
| C5      | Liberty Tax Service           | 600     |
| Pad D   | Wells Fargo                   | 6,000   |
|         |                               |         |