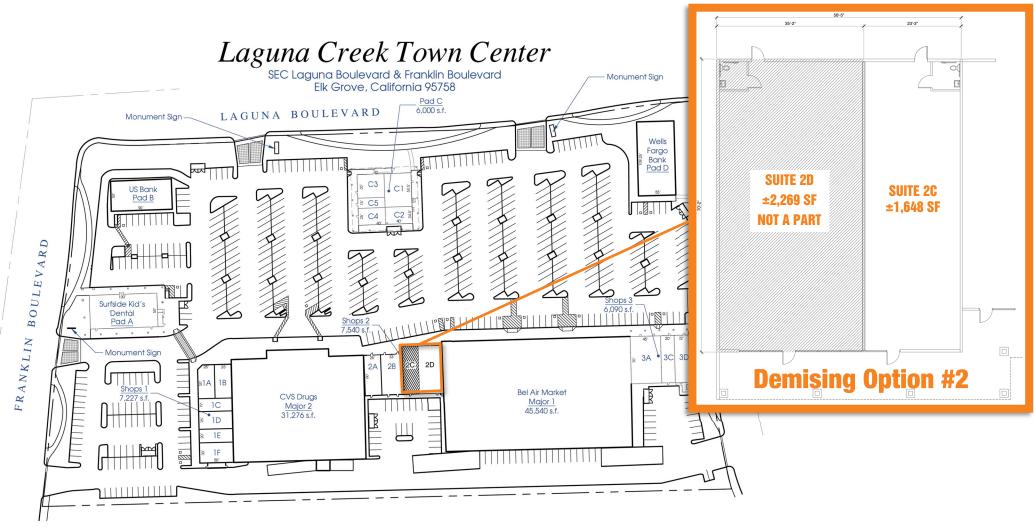

### PROPERTY HIGHLIGHTS & DEMOGRAPHICS

location: SEC Laguna Boulevard and Franklin

> Boulevard Elk Grove, CA

notable tenants: Bel Air, CVS Pharmacy

±119,173 Square Feet (GLA) shopping center GLA:

availability: ±1,250 SF - ±4,060 SF Retail Space

SEC Laguna Boulevard & Franklin Boulevard - Elk Grove, CA

| SUITE   | TENANT                        | SQ. FT. |
|---------|-------------------------------|---------|
| Major 1 | Bel Air                       | 45,540  |
| Major 2 | CVS Pharmacy                  | 31,276  |
| 1A      | West Coast Sourdough          | 1,227   |
| 1B      | AVAILABLE                     | 1,250   |
| 1C      | The Fade Room                 | 950     |
| 1D      | Laguna Creek Family Dentistry | 1,300   |
| 1E      | Skin Affinity Aesthetics +    | 1,000   |
| 1F      | Superior Cleaners             | 1,500   |
| 2A      | Mail & More                   | 1,500   |
| 2B      | Laguna Creek Optometry        | 1,980   |
| 2E      | <b>AVAILABLE</b> (11-01-2025) | 4,060   |
| ЗА      | Round Table Pizza             | 3,150   |
| 3C      | Dickey's BBQ Pit              | 1,400   |
| 3D      | Hotworx                       | 1,540   |
| Pad A   | Surfside Kid's Dental         | 5,000   |
| Pad B   | US Bank                       | 4,500   |
| C1 & C2 | Laguna Creek Veterinary       | 3,000   |
| С3      | Starbucks                     | 1,400   |
| C4      | TN Nails & Spa                | 1,000   |
| C5      | Liberty Tax Service           | 600     |
| Pad D   | Wells Fargo                   | 6,000   |
|         |                               |         |