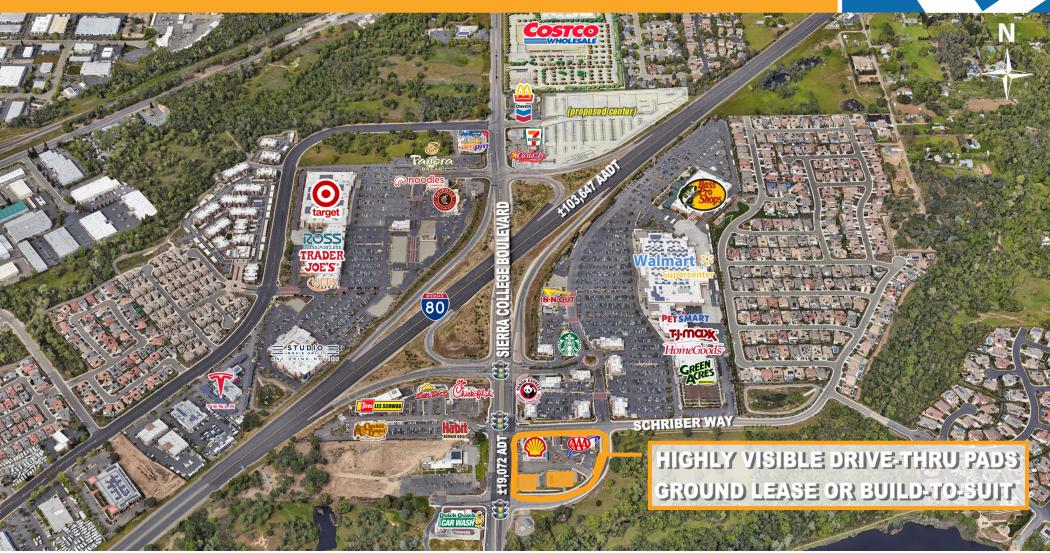

location: SEC Sierra College Boulevard and

Schriber Way at 180

Rocklin, CA

notable tenants in Bass Pro Shops, Walmart Supercenter, Green Acres Nursery, TJ Maxx, HomeGoods. close proximity:

Petsmart, Chick-Fil-A, Habit Burger, Del

Taco & Cracker Barrel

Interstate 80 (west of Sierra College)

shopping center GLA: ±17,730 Square Feet (GLA)

Highly Visible Pad Space availability: Ground Lease/Build-to-Suit

103,647

19.072

A PROUD MEMBER OF

CHAINLINKS

RETAIL ADVISORS

RETAIL TRADE AREA AERIAL

Kevin Soares
Executive Vice President
CA DRE #01291491
ksoares@GallelliRE.com

Jeff Hagan Senior Vice President CA DRE #01494218 jhagan@GallelliRE.com Matt Goldstein Vice President CA DRE #01886233 mgoldstein@GallelliRE.com Gallelli Real Estate
3005 Douglas Blvd., Suite 200
Roseville, CA 95661
P 916 772 1700
www.GallelliRE.com
Gay B. Gallelli, Broker