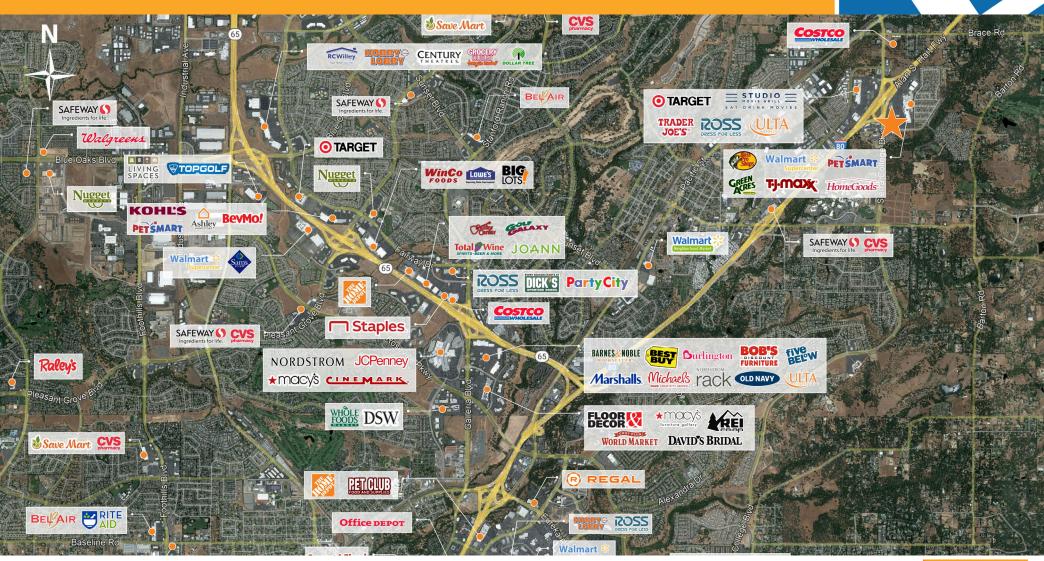

### 2023 average HH income

\$151,926 3-mile 5-mile \$162,240 7-mile \$149.841

traffic counts

Notable Tenants at Rocklin Crossings (adjacent)

PETSMART HomeGoods

**Kevin Soares Executive Vice President** CA DRE #01291491

103,647

19.072

A PROUD MEMBER OF

CHAINLINKS

RETAIL ADVISORS

RETAIL TRADE AREA AERIAL

Kevin Soares
Executive Vice President
CA DRE #01291491
ksoares@GallelliRE.com

Jeff Hagan Senior Vice President CA DRE #01494218 jhagan@GallelliRE.com Matt Goldstein Vice President CA DRE #01886233 mgoldstein@GallelliRE.com Gallelli Real Estate
3005 Douglas Blvd., Suite 200
Roseville, CA 95661
P 916 772 1700
www.GallelliRE.com
Gay B. Gallelli, Broker