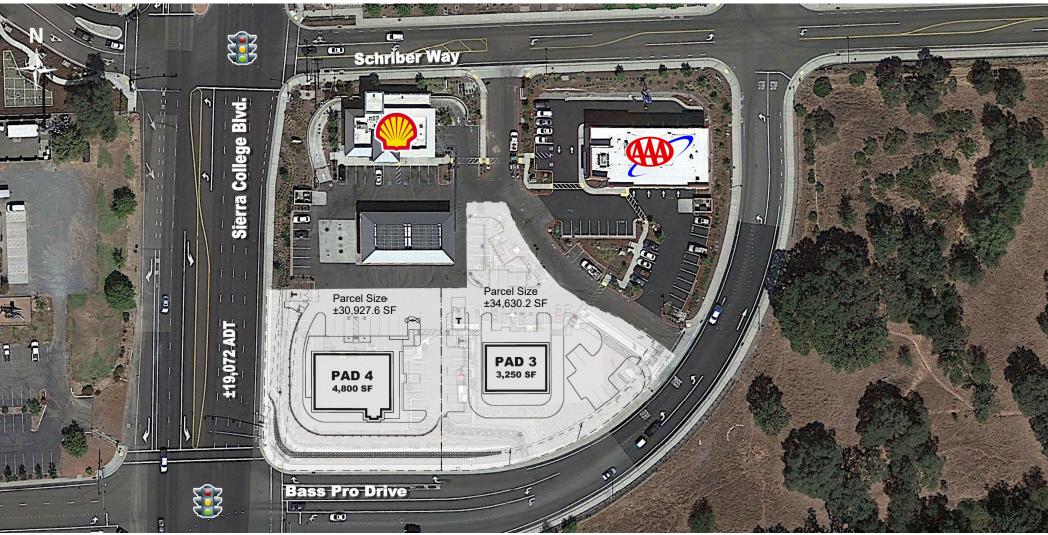

Taco & Cracker Barrel

Interstate 80 (west of Sierra College)

shopping center GLA: ±17,730 Square Feet (GLA)

Highly Visible Pad Space availability: Ground Lease/Build-to-Suit