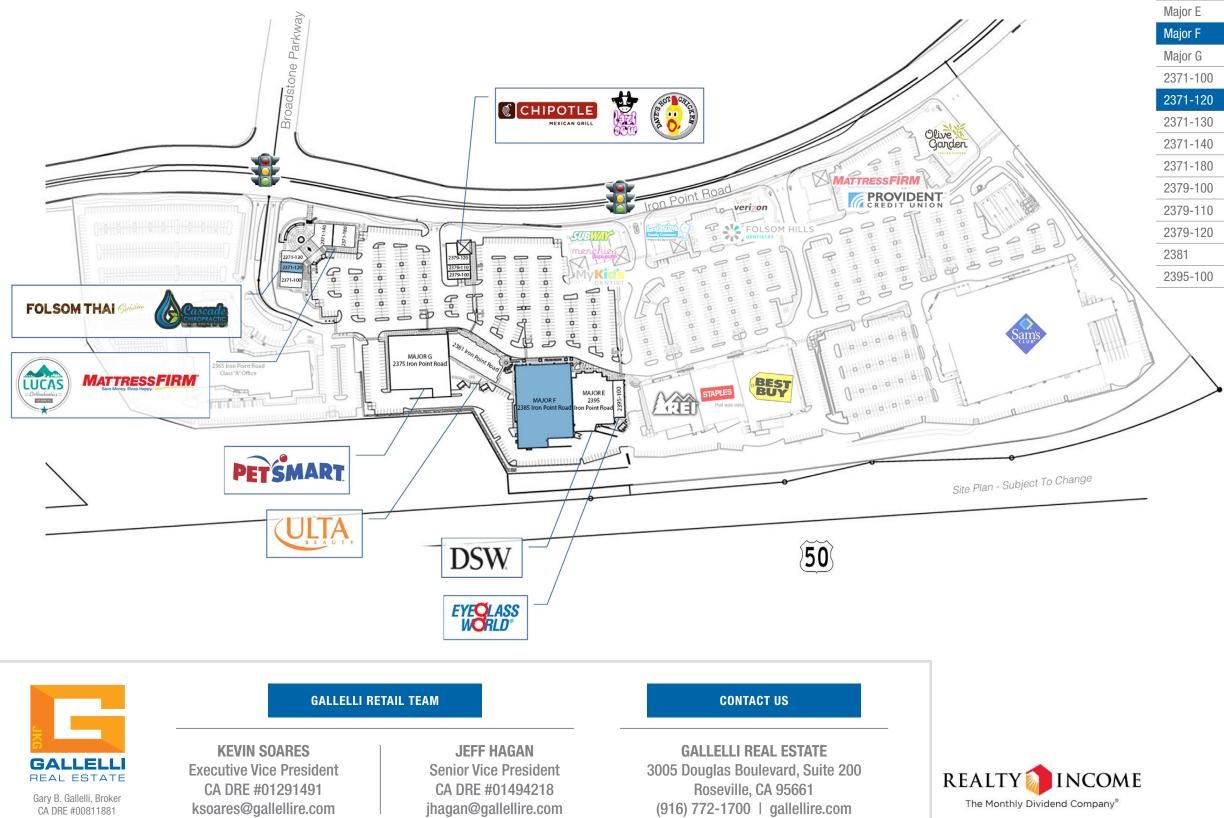

square feet **±115,188** 

NOTABLE TENANTS

DSW, PETSMART, ULTA, CHIPOTLE

|          | JKG                  |                |  |
|----------|----------------------|----------------|--|
| SUITE    | TENANT               | SQUARE<br>FEET |  |
| Major E  | DSW Shoes            | 15,298         |  |
| Major F  | AVAILABLE            | 35,000         |  |
| Major G  | Petsmart             | 27,762         |  |
| 2371-100 | Folsom Thai Cuisine  | 3,202          |  |
| 2371-120 | AVAILABLE            | 1,388          |  |
| 2371-130 | Cascade Chiropractor | 2,646          |  |
| 2371-140 | Lucas Orthodontics   | 3,125          |  |
| 2371-180 | Mattress Firm        | 4,725          |  |
| 2379-100 | Chipotle             | 1,900          |  |
| 2379-110 | The Lazi Cow         | 864            |  |
| 2379-120 | Dave's Hot Chicken   | 3,267          |  |
| 2381     | ULTA                 | 11,000         |  |
| 2395-100 | Eyeglass World       | 5,087          |  |