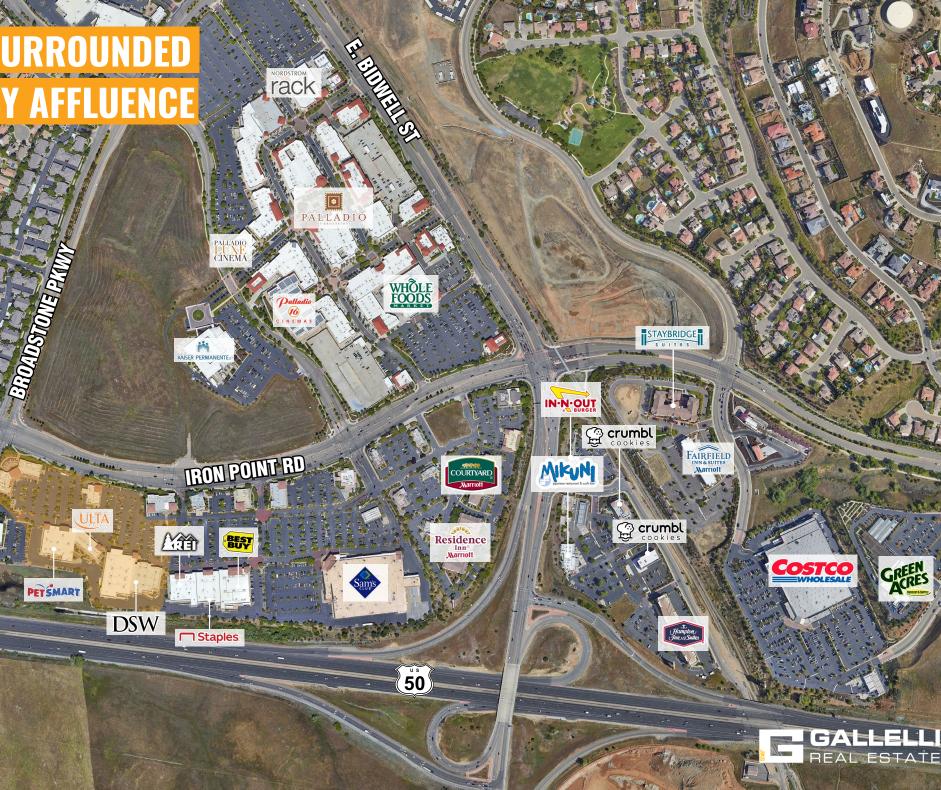

### SEE YOURSELF HERE.

Folsom Gateway II reflects its location in its name located at what is truly the "Gateway to Folsom". This  $\pm 115,188$  square foot regional center is the centerpiece of a mile-long corridor of retail fronting Highway 50 on Iron Point Road at E. Bidwell Street in Folsom, California.

This major retail hub is well positioned within the busiest most affluent part of the city with a surrounding population of young affluent families growing at twice the national average. With more than  $\pm 65,600$  residents, Folsom is a first class city with all the character and charm of a small town.

There are an estimated 10,000-11,150 employees along the Iron Point Road corridor in several major companies such as Intel Corporation, Cal ISO and Kaiser Permanente. Other major employers that are located in Folsom include Kikkoman, Maximus Insurance, Agilent Technologies, California State Prison and Verizon Wireless.