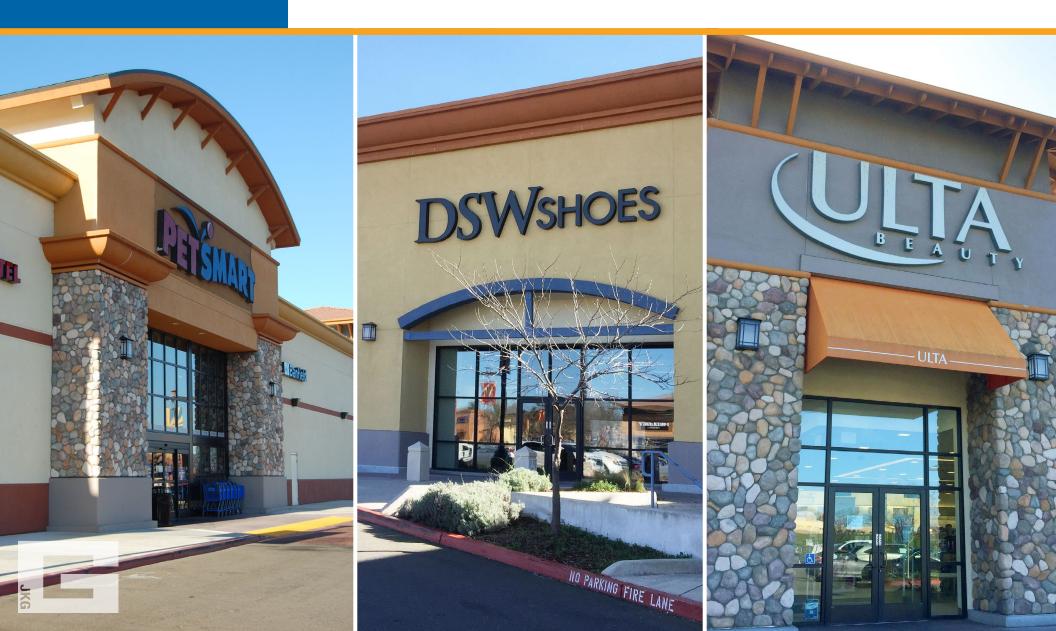

### GET TO KNOW YOUR NEIGHBORS.

square feet **±115,188** 

NOTABLE TENANTS

DSW, PETSMART, ULTA, CHIPOTLE

|          | JKG                  |                |  |
|----------|----------------------|----------------|--|
| SUITE    | TENANT               | SQUARE<br>FEET |  |
| Major E  | DSW Shoes            | 15,298         |  |
| Major F  | AVAILABLE            | 35,000         |  |
| Major G  | Petsmart             | 27,762         |  |
| 2371-100 | Folsom Thai Cuisine  | 3,202          |  |
| 2371-120 | AVAILABLE            | 1,388          |  |
| 2371-130 | Cascade Chiropractor | 2,646          |  |
| 2371-140 | Lucas Orthodontics   | 3,125          |  |
| 2371-180 | Mattress Firm        | 4,725          |  |
| 2379-100 | Chipotle             | 1,900          |  |
| 2379-110 | The Lazi Cow         | 864            |  |
| 2379-120 | Dave's Hot Chicken   | 3,267          |  |
| 2381     | ULTA                 | 11,000         |  |
| 2395-100 | Eyeglass World       | 5,087          |  |