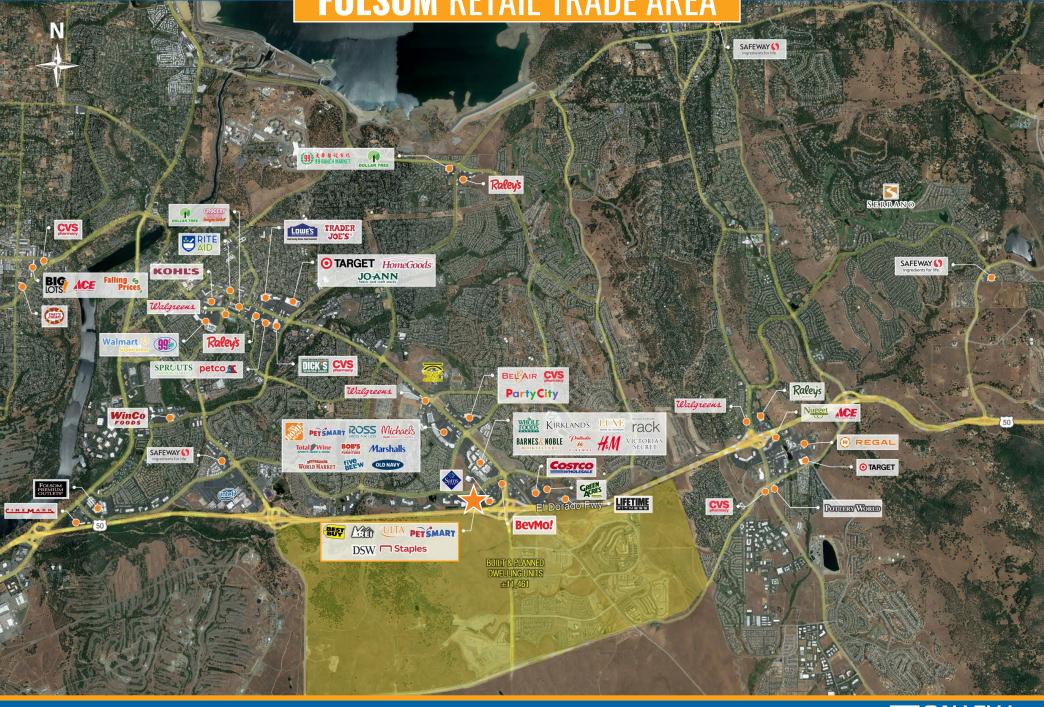

### **FOLSOM** RETAIL TRADE AREA

www.gallellire.com

### SEE YOURSELF HERE.

Folsom Gateway II reflects its location in its name located at what is truly the "Gateway to Folsom". This  $\pm 115,188$  square foot regional center is the centerpiece of a mile-long corridor of retail fronting Highway 50 on Iron Point Road at E. Bidwell Street in Folsom, California.

This major retail hub is well positioned within the busiest most affluent part of the city with a surrounding population of young affluent families growing at twice the national average. With more than  $\pm 65,600$  residents, Folsom is a first class city with all the character and charm of a small town.

There are an estimated 10,000-11,150 employees along the Iron Point Road corridor in several major companies such as Intel Corporation, Cal ISO and Kaiser Permanente. Other major employers that are located in Folsom include Kikkoman, Maximus Insurance, Agilent Technologies, California State Prison and Verizon Wireless.