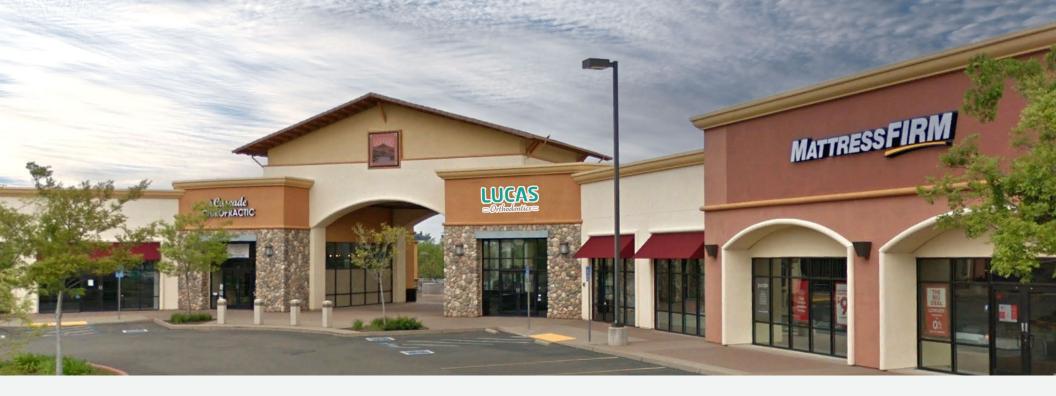

square feet **±115,188** 

NOTABLE TENANTS

DSW, PETSMART, ULTA, CHIPOTLE

|          | JKG                  |                |  |
|----------|----------------------|----------------|--|
| SUITE    | TENANT               | SQUARE<br>FEET |  |
| Major E  | DSW Shoes            | 15,298         |  |
| Major F  | AVAILABLE            | 35,000         |  |
| Major G  | Petsmart             | 27,762         |  |
| 2371-100 | Folsom Thai Cuisine  | 3,202          |  |
| 2371-120 | AVAILABLE            | 1,388          |  |
| 2371-130 | Cascade Chiropractor | 2,646          |  |
| 2371-140 | Lucas Orthodontics   | 3,125          |  |
| 2371-180 | Mattress Firm        | 4,725          |  |
| 2379-100 | Chipotle             | 1,900          |  |
| 2379-110 | The Lazi Cow         | 864            |  |
| 2379-120 | Dave's Hot Chicken   | 3,267          |  |
| 2381     | ULTA                 | 11,000         |  |
| 2395-100 | Eyeglass World       | 5,087          |  |