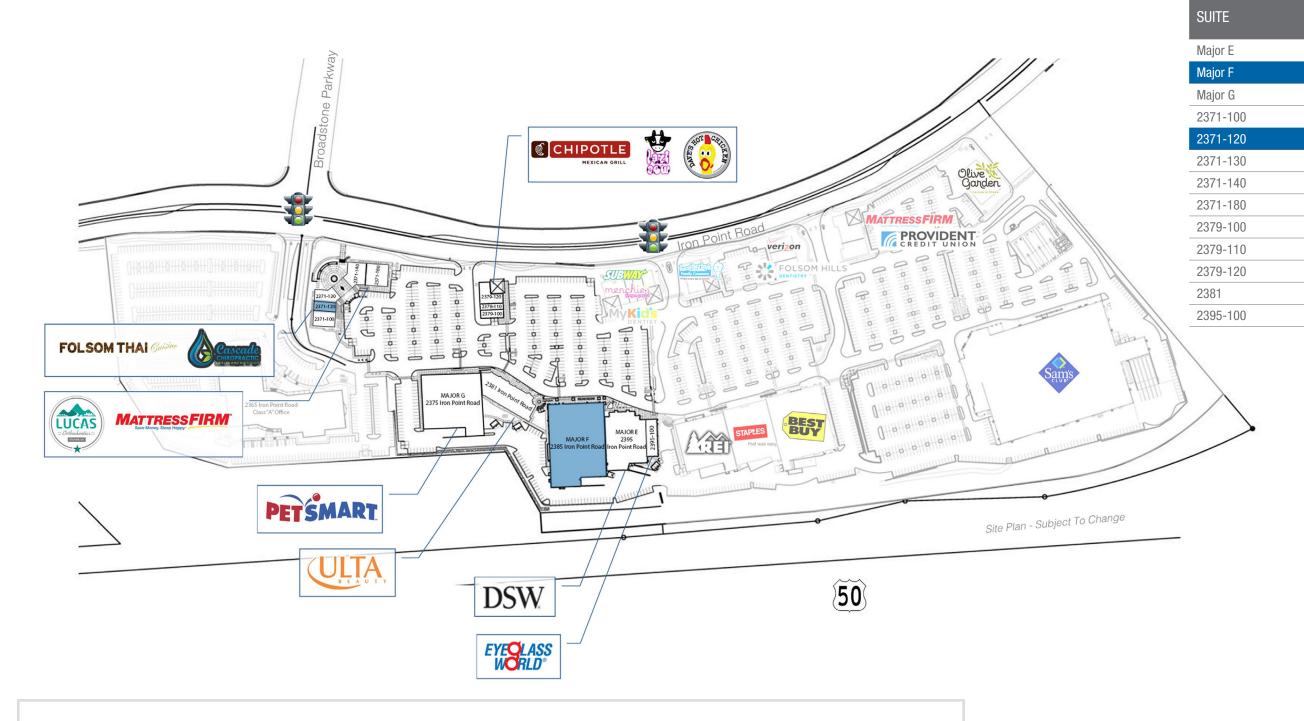

# SITE PLAN & LEASING

DSW Shoes

**AVAILABLE** 

AVAILABLE

Folsom Thai Cuisine

Cascade Chiropractor

Lucas Orthodontics

Dave's Hot Chicken

Mattress Firm

The Lazi Cow

Eyeglass World

Chipotle

ULTA

Petsmart

FEET

15,298

35,000

27,762

3,202

1,388

2,646

3,125

4,725

1,900

3,267

11,000

5,087

864

Gary B. Gallelli, Broker CA DRE #00811881