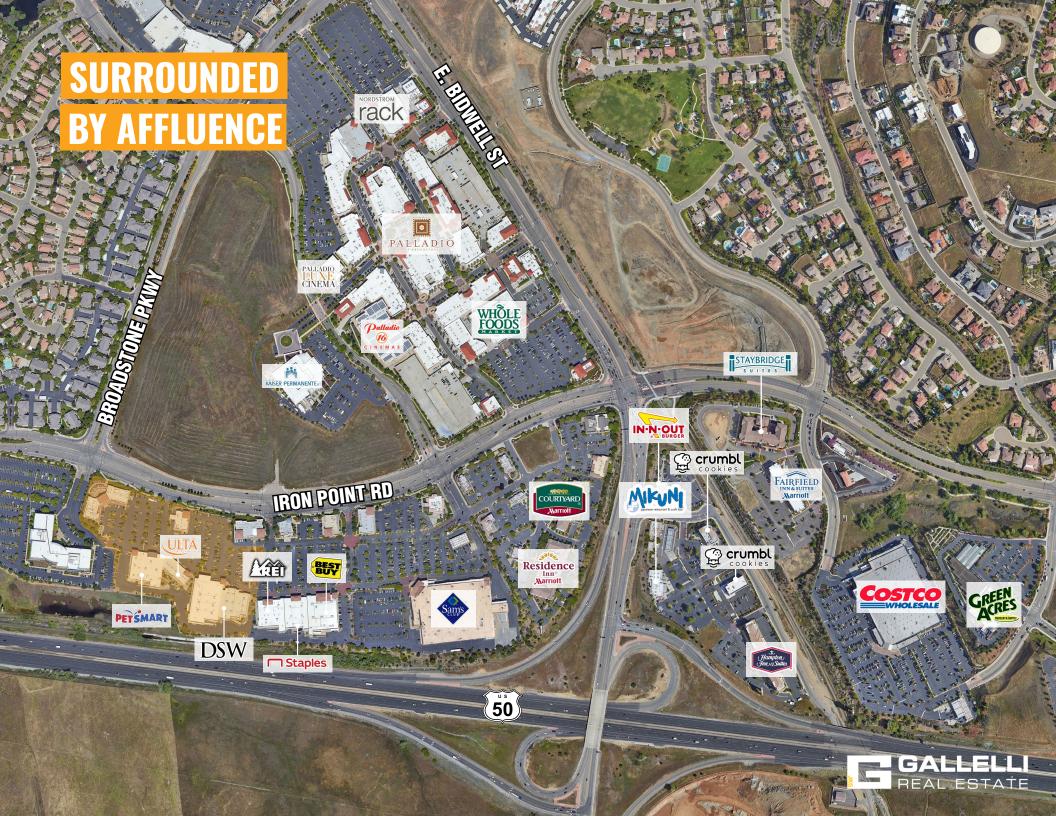

This major retail hub is well positioned within the busiest most affluent part of the city with a surrounding population of young affluent families growing at twice the national average. With more than  $\pm 65,600$  residents, Folsom is a first class city with all the character and charm of a small town.

There are an estimated 10,000-11,150 employees along the Iron Point Road corridor in several major companies such as Intel Corporation, Cal ISO and Kaiser Permanente. Other major employers that are located in Folsom include Kikkoman, Maximus Insurance, Agilent Technologies, California State Prison and Verizon Wireless.