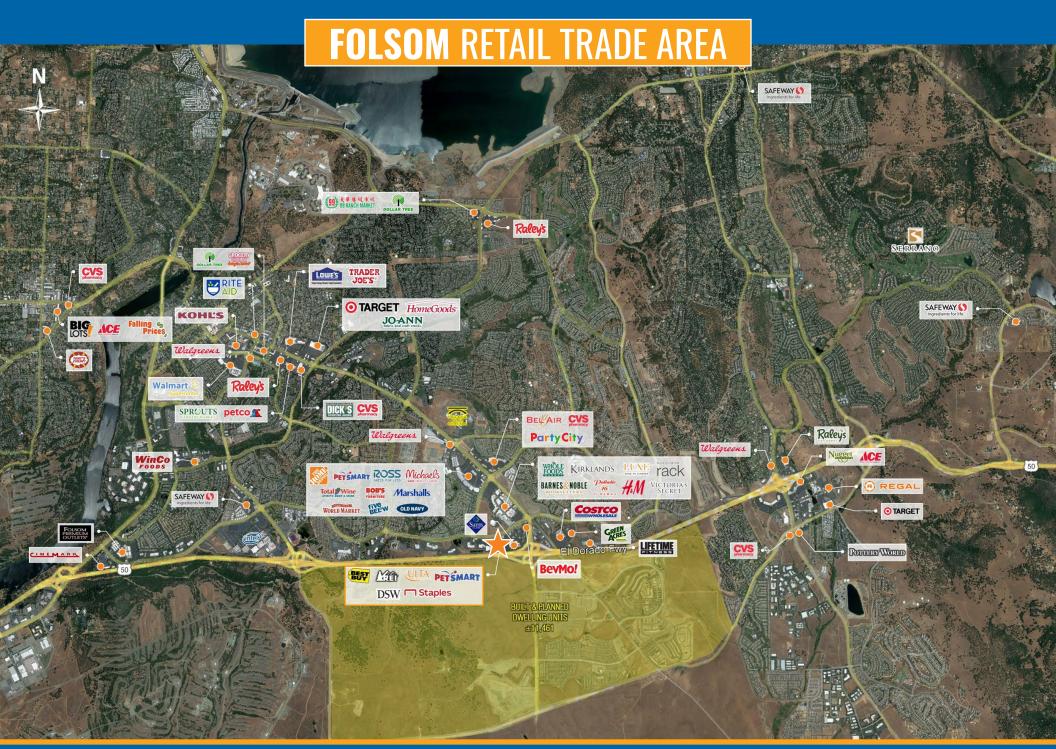

This major retail hub is well positioned within the busiest most affluent part of the city with a surrounding population of young affluent families growing at twice the national average. With more than  $\pm 65,600$  residents, Folsom is a first class city with all the character and charm of a small town.