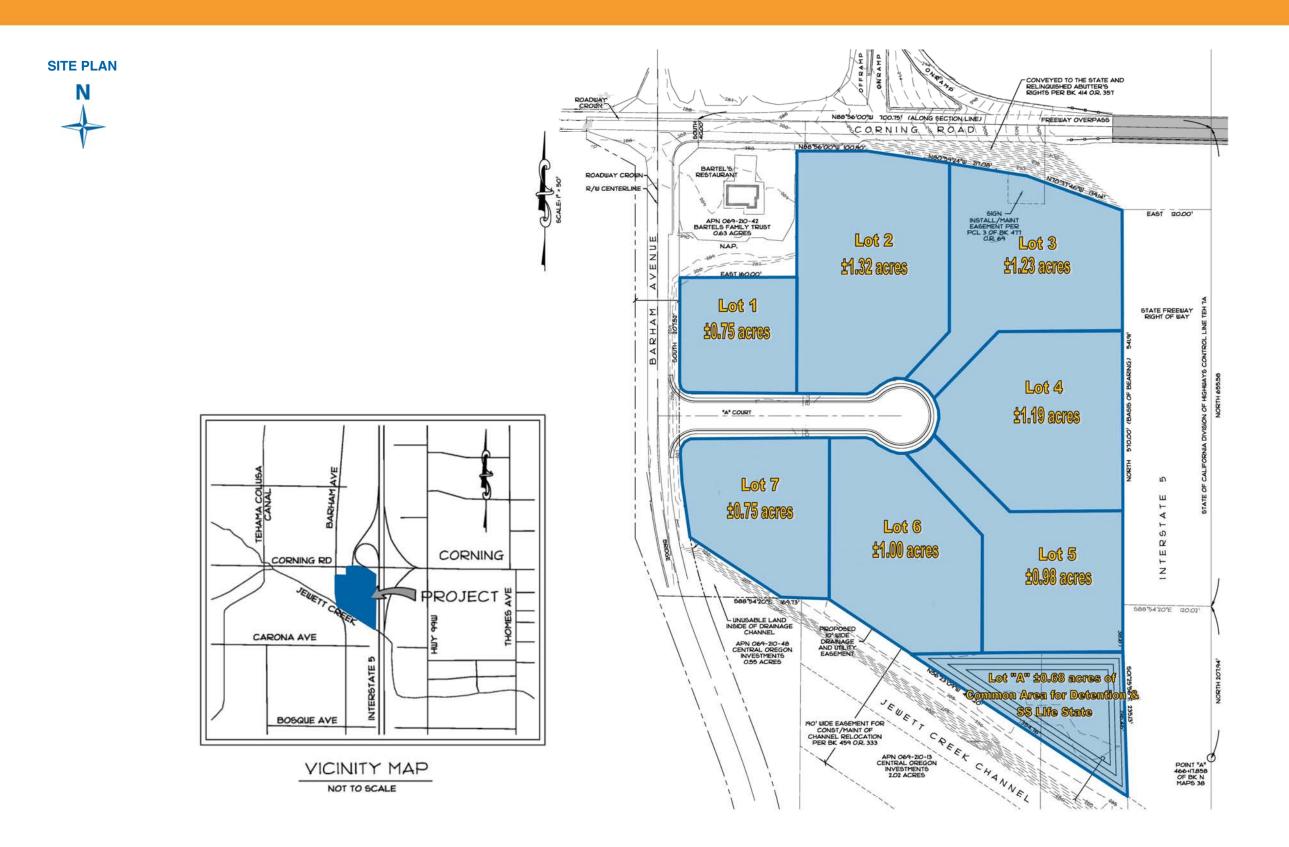

Interstate 5 (north of Corning Rd)

Interstate 5 (south of Corning Rd)

Freeway Visible Parcels offer Ideal Opportunities for Hotel, Fuel Station, Retail, Drive Thru Pads

 $\pm 0.75$  acres up to  $\pm 7.22$  acres

# CORNING CROSSROADS PROPERTY OVERVIEW

*Corning Crossroads* is a high visibility commercial land opportunity located at the southwest quadrant of Corning Road and Interstate 5 in Corning, California.

Visible to approximately 60,000 cars per day, this  $\pm 7.22$  acre project is at the main access point to the City.

This site offers multiple opportunities to benefit from the combination of excellent freeway access and visibility, the area's underserved retail presence and future growth potential in Corning.

Matt Goldstein Vice President CA DRE #01886233 mgoldstein@GallelliRE.com Kurt Conley Senior Associate CA DRE #01851169 kconley@GallelliRE.com Gallelli Real Estate 3005 Douglas Blvd., Suite 200 Roseville, CA 95661 P 916 772 1700 www.GallelliRE.com Gary B. Gallelli, Broker CA DRE #00811881