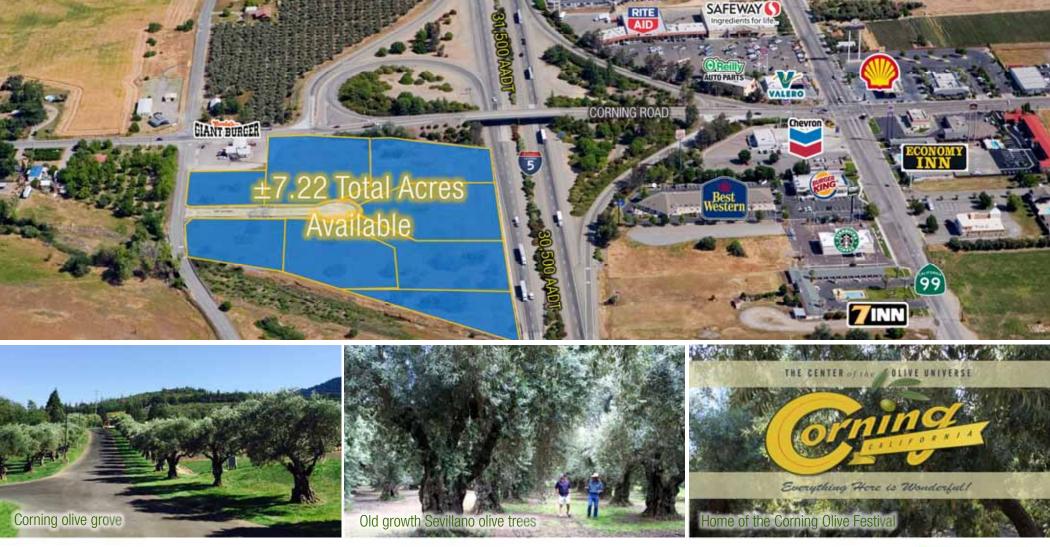

Interstate 5 (north of Corning Rd)

Interstate 5 (south of Corning Rd)

Freeway Visible Parcels offer Ideal Opportunities for Hotel, Fuel Station, Retail, Drive Thru Pads

 $\pm 0.75$  acres up to  $\pm 7.22$  acres

# CORNING CROSSROADS PROPERTY OVERVIEW

*Corning Crossroads* is a high visibility commercial land opportunity located at the southwest quadrant of Corning Road and Interstate 5 in Corning, California.

Visible to approximately 60,000 cars per day, this  $\pm 7.22$  acre project is at the main access point to the City.

## **CORNING CROSSROADS** RETAIL TRADE AREA AERIAL

A PROUD MEMBER OF

Matt Goldstein Vice President CA DRE #01886233 mgoldstein@GallelliRE.com Kurt Conley Senior Associate CA DRE #01851169 kconley@GallelliRE.com Gallelli Real Estate 3005 Douglas Blvd., Suite 200 Roseville, CA 95661 P 916 772 1700 www.GallelliRE.com Gary B. Gallelli, Broker CA DRE #00811881