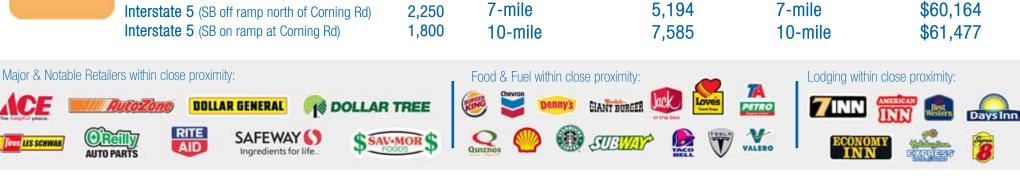

### **PROPERTY HIGHLIGHTS & DEMOGRAPHICS**

location:

availability:

SWQ Interstate 5 and Corning Road Corning, CA

Safeway, Rite Aid, Dollar Tree. notable tenants in close AutoZone, Sav-Mor Foods proximity: