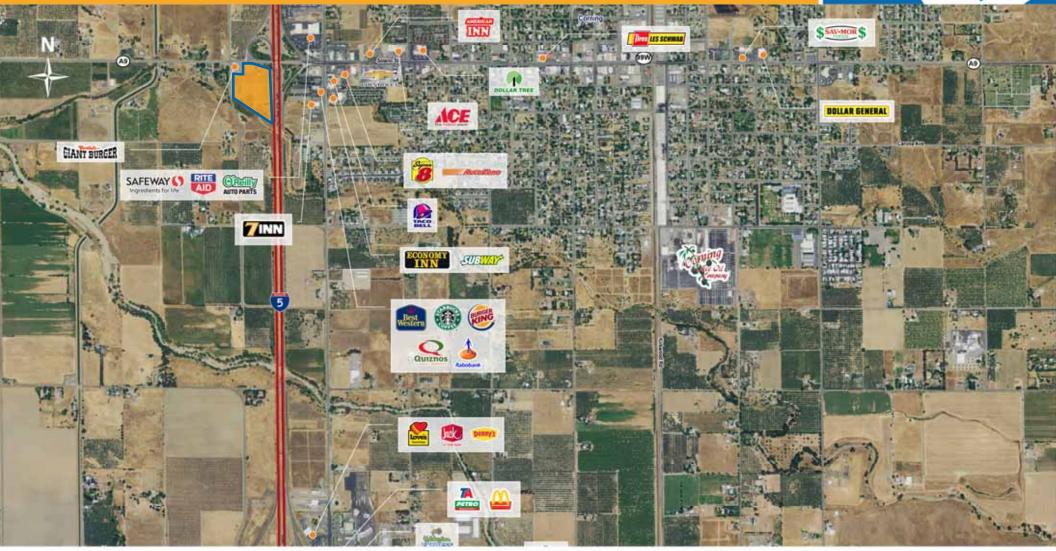

## **CORNING CROSSROADS** RETAIL TRADE AREA AERIAL

A PROUD MEMBER OF

Matt Goldstein Vice President CA DRE #01886233 mgoldstein@GallelliRE.com Kurt Conley Senior Associate CA DRE #01851169 kconley@GallelliRE.com Gallelli Real Estate 3005 Douglas Blvd., Suite 200 Roseville, CA 95661 P 916 772 1700 www.GallelliRE.com Gary B. Gallelli, Broker CA DRE #00811881

### **PROPERTY HIGHLIGHTS & DEMOGRAPHICS**

location:

availability:

SWQ Interstate 5 and Corning Road Corning, CA

Safeway, Rite Aid, Dollar Tree. notable tenants in close AutoZone, Sav-Mor Foods proximity: