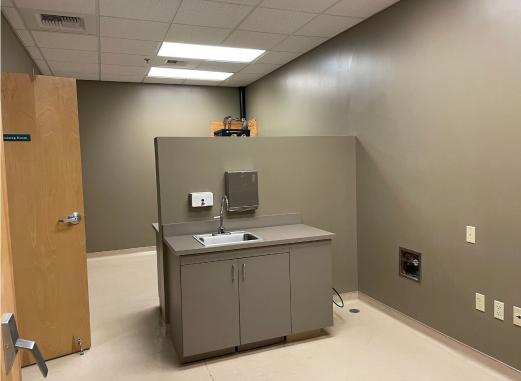

# **PROPERTY HIGHLIGHTS**

- Fully improved dialysis condominium available for purchase
- ± 6,329 SF
- Build out includes lobby/reception area, four private offices, training room, breakroom, treatment room, three private restrooms and a large open clinical area
- Previous Tenant was RAI Care Center of Northern California
- Excellent location along Sunset Blvd at Fairway Drive (17,469 cars per day 2020)
- Monument signage opportunities on Sunset Blvd and Fairway Dr
- Purchase Price: \$255/SF