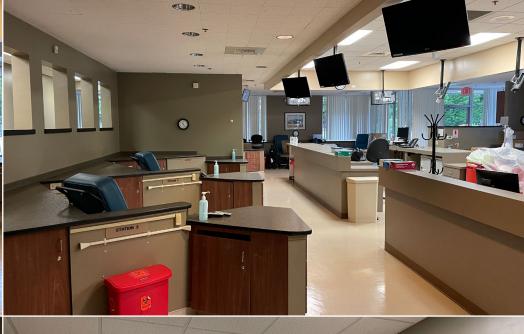

# **PROPERTY HIGHLIGHTS**

- Fully improved dialysis condominium available for purchase
- ± 6,329 SF
- Build out includes lobby/reception area, four private offices, training room, breakroom, treatment room, three private restrooms and a large open clinical area
- Previous Tenant was RAI Care Center of Northern California
- Excellent location along Sunset Blvd at Fairway Drive (17,469 cars per day 2020)
- Monument signage opportunities on Sunset Blvd and Fairway Dr
- Purchase Price: \$255/SF