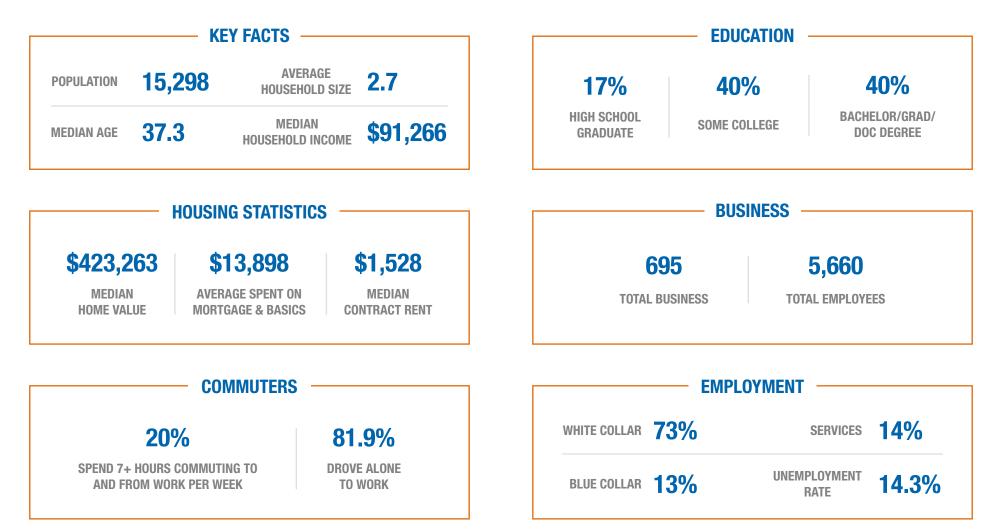

# **MARKET OVERVIEW**

## 6000 FAIRWAY DR, SUITE 14, ROCKLIN, CA 95677

he information in this document was obtained from sources we deem reliable; however, no warranty or representation, expressed or implied, is made to the accuracy of the information contained herein.