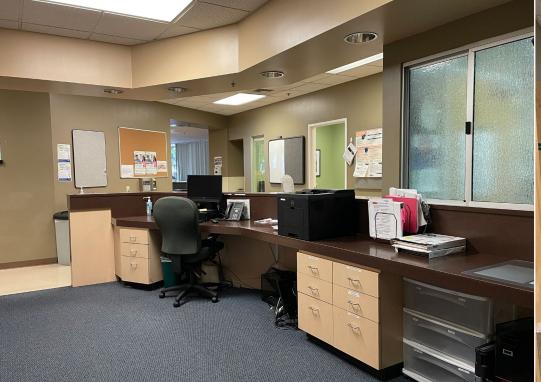

# **PROPERTY HIGHLIGHTS**

- Fully improved dialysis condominium available for purchase
- ± 6,329 SF
- Build out includes lobby/reception area, four private offices, training room, breakroom, treatment room, three private restrooms and a large open clinical area
- Previous Tenant was RAI Care Center of Northern California
- Excellent location along Sunset Blvd at Fairway Drive (17,469 cars per day 2020)
- Monument signage opportunities on Sunset Blvd and Fairway Dr
- Purchase Price: \$255/SF