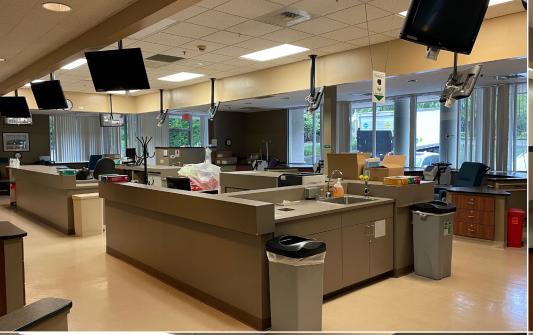

# **PROPERTY HIGHLIGHTS**

- Fully improved dialysis condominium available for purchase
- ± 6,329 SF
- Build out includes lobby/reception area, four private offices, training room, breakroom, treatment room, three private restrooms and a large open clinical area
- Previous Tenant was RAI Care Center of Northern California
- Excellent location along Sunset Blvd at Fairway Drive (17,469 cars per day 2020)
- Monument signage opportunities on Sunset Blvd and Fairway Dr
- Purchase Price: \$255/SF