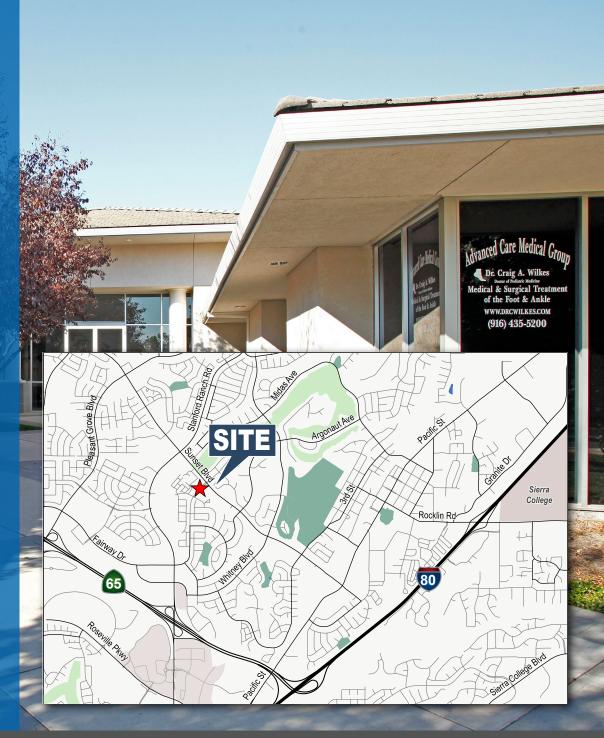

# **PROPERTY HIGHLIGHTS**

- Fully improved dialysis condominium available for purchase
- ± 6,329 SF
- Build out includes lobby/reception area, four private offices, training room, breakroom, treatment room, three private restrooms and a large open clinical area
- Previous Tenant was RAI Care Center of Northern California
- Excellent location along Sunset Blvd at Fairway Drive (17,469 cars per day 2020)
- Monument signage opportunities on Sunset Blvd and Fairway Dr
- Purchase Price: \$255/SF

# **MARKET OVERVIEW**

## 6000 FAIRWAY DR, SUITE 14, ROCKLIN, CA 95677

he information in this document was obtained from sources we deem reliable; however, no warranty or representation, expressed or implied, is made to the accuracy of the information contained herein.