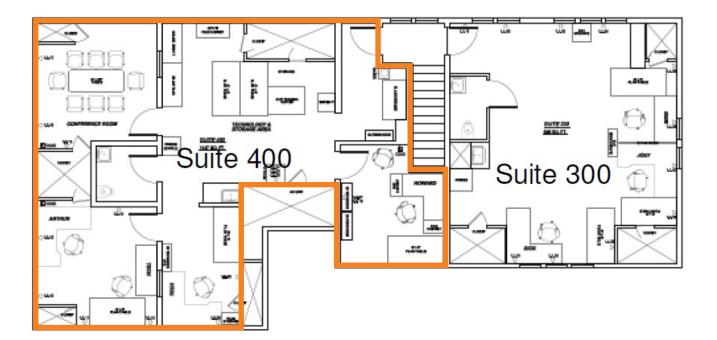

#### **KATHLEEN PLACE** 620 THIRD STREET / 306 F STREET, LINCOLN CA

Second Floor: Suite 400: ±1,450 SF

C

REAL ESTATE

\*Floor plans not to scale.