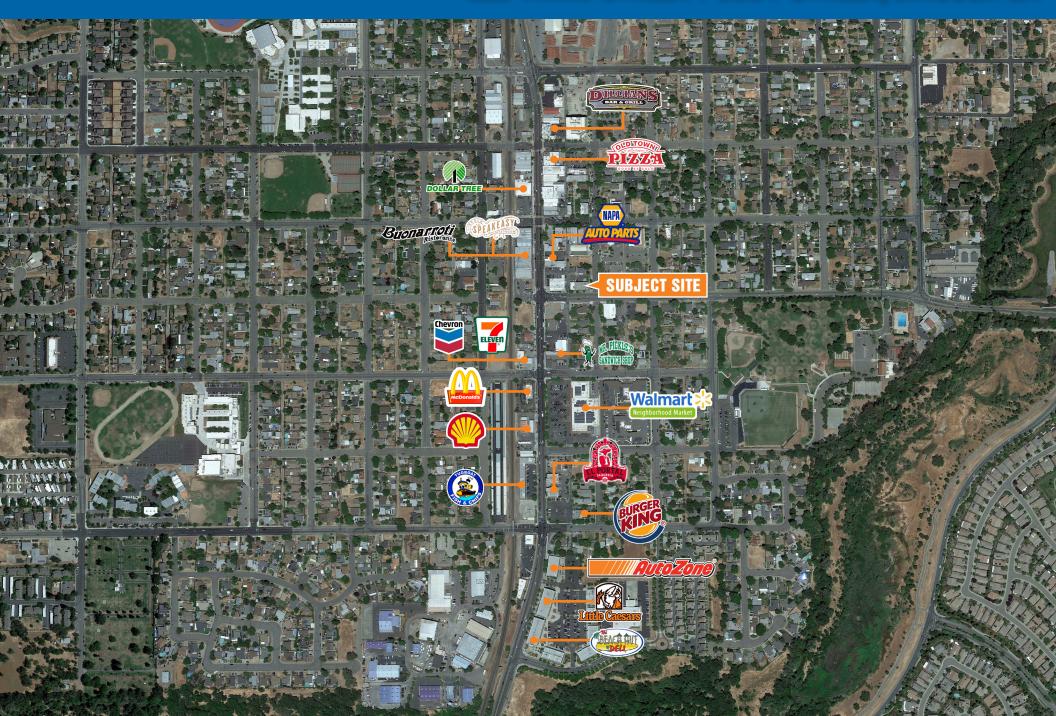

## **KATHLEEN PLACE** 620 THIRD STREET / 306 F STREET, LINCOLN CA

FΔ

ESTATE

- Suite 400: ±1,450 SF
- Lease Rate: \$0.99/SF/month Modified Gross
- Located at intersection of Third and F Streets just off Highway 65/Lincoln Blvd.
- Two-story, multi-tenant office building constructed in 2005
- Walking distance to many amenities including retail, restaurants, regional park
- Private parking lot and ample street parking
- Zoning = C, per the City of Lincoln
- Location enjoys fast growing population, high demographics and high daily traffic counts