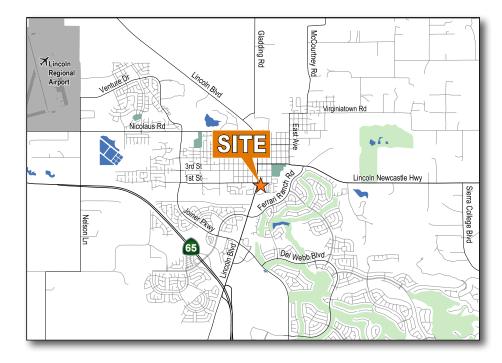

## **KATHLEEN PLACE** 620 THIRD STREET / 306 F STREET, LINCOLN CA

FΔ

ESTATE

- Suite 400: ±1,450 SF
- Lease Rate: \$0.99/SF/month Modified Gross
- Located at intersection of Third and F Streets just off Highway 65/Lincoln Blvd.
- Two-story, multi-tenant office building constructed in 2005
- Walking distance to many amenities including retail, restaurants, regional park
- Private parking lot and ample street parking
- Zoning = C, per the City of Lincoln
- Location enjoys fast growing population, high demographics and high daily traffic counts