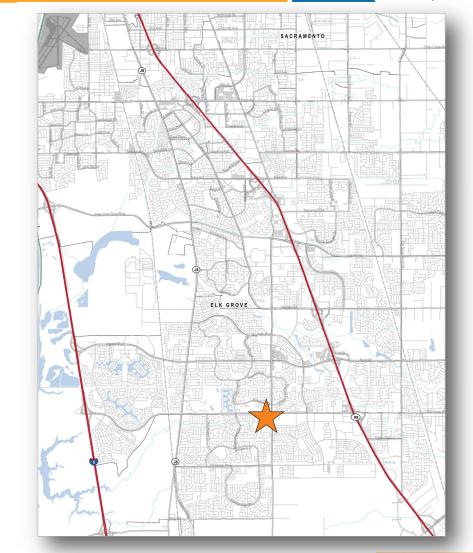

PROPERTY OVERVIEW

Flk Grove Commons is located at the southwest corner of Flk Grove Boulevard and Bruceville Road in Elk Grove, California.

This ±241,911 square foot community center is anchored by Kohl's, HomeGoods, Trader Joe's and Ace Hardware. The center also benefits from strong trade area demographics and population density.

Situated along Elk Grove Boulevard, one of the trade area's primary east-west traffic corridors, *Elk Grove Commons* is visible to approximately 62,000 cars traveling through the intersection per day.

With a city population of approximately 176,584, the City of Elk Grove continues to be one of the strongest retail sub-markets in the Greater Sacramento Region.

Major employers that are located in Elk Grove include Sutter Health, Kaiser Permanente, Apple and the Elk Grove Unified School District.