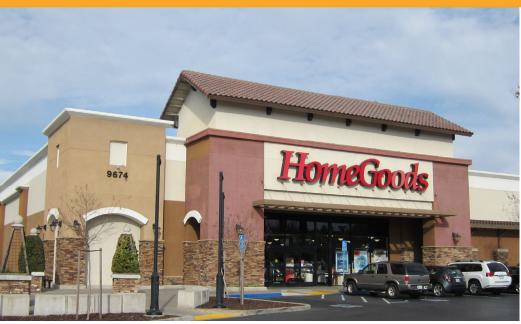

### PROPERTY HIGHLIGHTS & DEMOGRAPHICS

location: SWC Flk Grove Boulevard and

> Bruceville Road Elk Grove, CA

anchor tenants: Kohl's, HomeGoods, Ace Hardware, Trader

Joe's

shopping center GLA: ±241,911 Square Feet (GLA)

PROPERTY OVERVIEW

Flk Grove Commons is located at the southwest corner of Flk Grove Boulevard and Bruceville Road in Elk Grove, California.

This ±241,911 square foot community center is anchored by Kohl's, HomeGoods, Trader Joe's and Ace Hardware. The center also benefits from strong trade area demographics and population density.