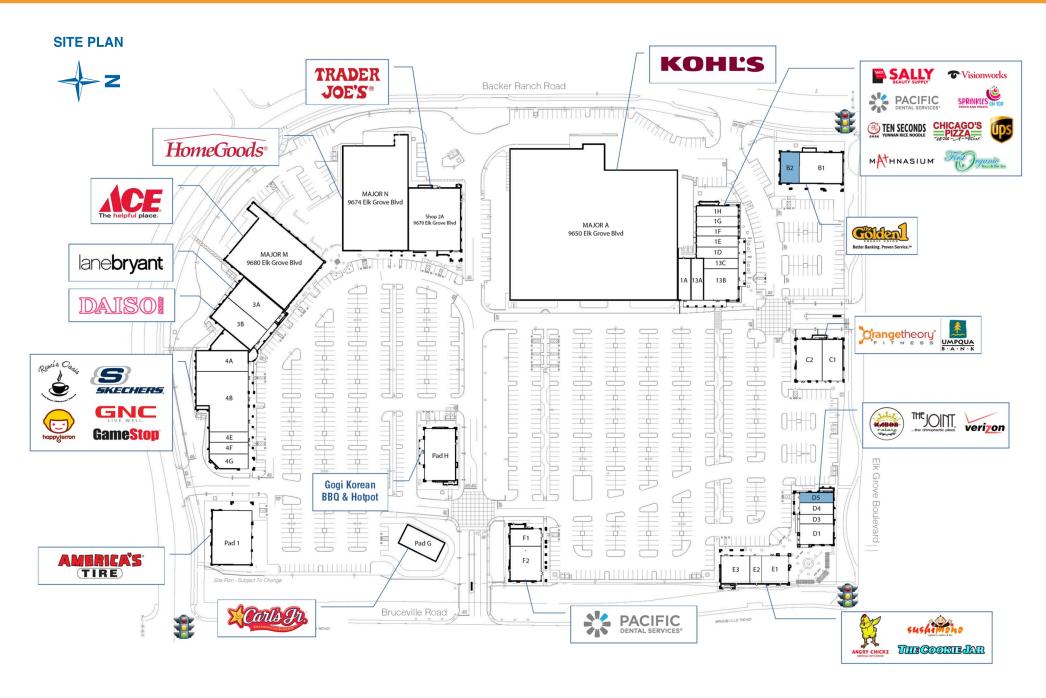

SWC Elk Grove Boulevard & Bruceville Road - Elk Grove, CA

| SUITE                         | TENANT                        | SQ. FT. |
|-------------------------------|-------------------------------|---------|
| Major A                       | Kohl's                        | 88,408  |
| Major M                       | Ace Hardware                  | 18,474  |
| Major N                       | HomeGoods                     | 25,607  |
| 1A                            | Sally Beauty                  | 2,000   |
| 13A                           | Visionworks                   | 2,195   |
| 13B                           | Pacific Dental                | 3,421   |
| 13C                           | Sprinkles On Top              | 1,562   |
| 1D                            | Ten Second Noodle             | 1,715   |
| 1E                            | Chicago Pizza with a Twist    | 1,700   |
| 1F                            | The UPS Store                 | 1,400   |
| 1G                            | Mathnasium                    | 1,600   |
| 1H                            | First Organic Nails & Day Spa | 1,600   |
| 2A                            | Trader Joe's                  | 12,000  |
| ЗА                            | Lane Bryant                   | 5,000   |
| 3B                            | Daiso                         | 5,000   |
| 4A                            | Rumi Oasis                    | 4,000   |
| 4B                            | Skechers <b>COMING SOON!</b>  | 10,250  |
| 4E                            | GNC                           | 1,500   |
| 4F                            | Happy Lemon                   | 1,650   |
| 4G                            | Gamestop                      | 1,919   |
| Pad 1                         | America's Tire Co.            | 8,000   |
| Pad B1                        | Golden 1 Credit Union         | 5,000   |
| Pad B2                        | COMING SOON                   | 2,200   |
| Pad C1                        | Orangetheory Fitness          | 3,200   |
| Pad C2                        | Umpqua Bank                   | 4,000   |
| Pad D1                        | Kabob Palace                  | 2,600   |
| Pad D3                        | The Joint Chiropractic        | 1,170   |
| Pad D4                        | Verizon Wireless              | 1,430   |
| Pad D5                        | AVAILABLE                     | 1,300   |
| Pad E1                        | Sushimono                     | 2,800   |
| Pad E2                        | The Cookie Jar                | 1,200   |
| Pad E3                        | Angry Chickz                  | 3,000   |
| Pad F1-F2                     | Pacific Dental Services       | 6,000   |
| Pad G                         | Carl's Jr                     | 3,177   |
| Pad H<br>All Rights Reserved. | Gogi Korean BBQ & Hotpot      | 6,000   |