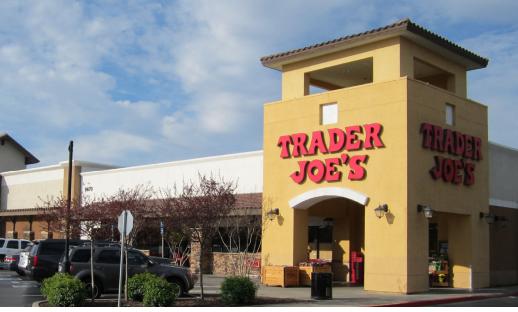

### PROPERTY HIGHLIGHTS & DEMOGRAPHICS

location: SWC Flk Grove Boulevard and

> Bruceville Road Elk Grove, CA

anchor tenants: Kohl's, HomeGoods, Ace Hardware, Trader

Joe's

shopping center GLA: ±241,911 Square Feet (GLA)

PROPERTY OVERVIEW

Flk Grove Commons is located at the southwest corner of Flk Grove Boulevard and Bruceville Road in Elk Grove, California.

This ±241,911 square foot community center is anchored by Kohl's, HomeGoods, Trader Joe's and Ace Hardware. The center also benefits from strong trade area demographics and population density.