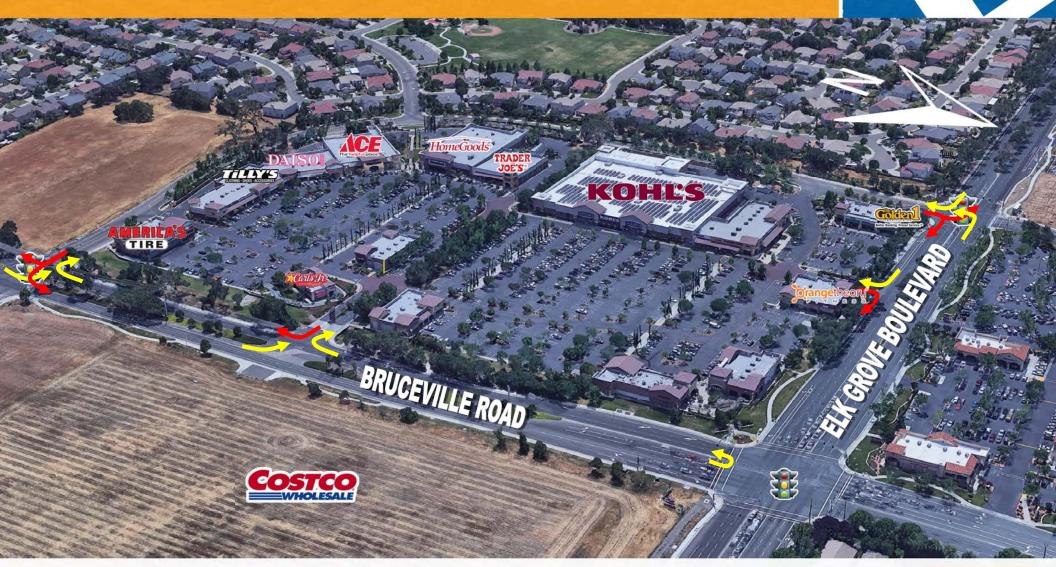

PROPERTY OVERVIEW

*Elk Grove Commons* is located at the southwest corner of Elk Grove Boulevard and Bruceville Road in Elk Grove, California.

This ±241,911 square foot community center is anchored by Kohl's, HomeGoods, Trader Joe's and Ace Hardware. The center also benefits from strong trade area demographics and population density.

Situated along Elk Grove Boulevard, one of the trade area's primary east-west traffic corridors, *Elk Grove Commons* is visible to over 62,000 cars that travel the intersection per day.

With a city population of approximately 176,210, the City of Elk Grove continues to be one of the strongest retail sub-markets in the Greater Sacramento Region.

INTERSECTION AERIAL

Kevin Soares
Executive Vice President
CA DRE #01291491
ksoares@GallelliRE.com

Matt Goldstein Vice President CA DRE #01886233 mgoldstein@GallelliRE.com

Gallelli Real Estate 3005 Douglas Blvd., Suite 200 Roseville, CA 95661

IMMEDIATE VICINITY RETAIL AERIAL

Kevin Soares
Executive Vice President
CA DRE #01291491
ksoares@GallelliRE.com

Matt Goldstein Vice President CA DRE #01886233 mgoldstein@GallelliRE.com Gallelli Real Estate