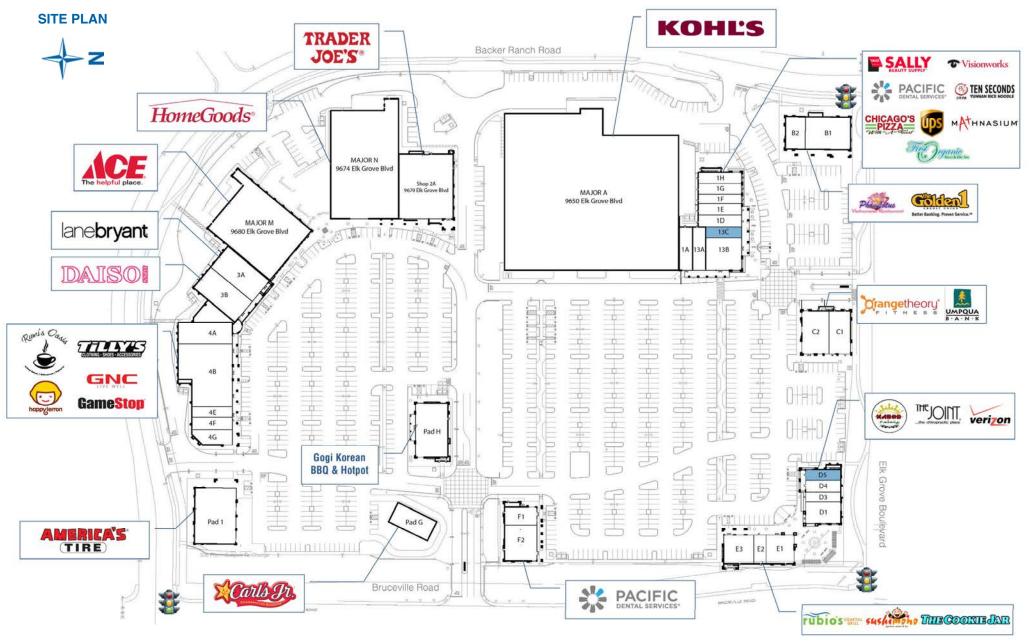

availability: ±1,562 SF Retail Space

±1,300 SF End Cap Space

traffic counts

(patio option available)

| SUITE                      | TENANT                        | SQ. FT. |
|----------------------------|-------------------------------|---------|
| Major A                    | Kohl's                        | 88,408  |
| Major M                    | Ace Hardware                  | 18,474  |
| Major N                    | HomeGoods                     | 25,607  |
| 1A                         | Sally Beauty                  | 2,000   |
| 13A                        | Visionworks                   | 2,195   |
| 13B                        | Pacific Dental                | 3,421   |
| 13C                        | AVAILABLE (DO NOT DISTURB)    | 1,562   |
| 1D                         | Ten Second Noodle             | 1,715   |
| 1E                         | Chicago Pizza with a Twist    | 1,700   |
| 1F                         | The UPS Store                 | 1,400   |
| 1G                         | Mathnasium                    | 1,600   |
| 1H                         | First Organic Nails & Day Spa | 1,600   |
| 2A                         | Trader Joe's                  | 12,000  |
| ЗА                         | Lane Bryant                   | 5,000   |
| 3B                         | Daiso                         | 5,000   |
| 4A                         | Rumi Oasis                    | 4,000   |
| 4B                         | Tilly's                       | 10,250  |
| 4E                         | GNC                           | 1,500   |
| 4F                         | Happy Lemon                   | 1,650   |
| 4G                         | Gamestop                      | 1,919   |
| Pad 1                      | America's Tire Co.            | 8,000   |
| Pad B1                     | Golden 1 Credit Union         | 5,000   |
| Pad B2                     | Pho Lotus                     | 2,200   |
| Pad C1                     | Orangetheory Fitness          | 3,200   |
| Pad C2                     | Umpqua Bank                   | 4,000   |
| Pad D1                     | Kabob Palace                  | 2,600   |
| Pad D3                     | The Joint Chiropractic        | 1,170   |
| Pad D4                     | Verizon Wireless              | 1,430   |
| Pad D5                     | AVAILABLE                     | 1,300   |
| Pad E1                     | Sushimono                     | 2,800   |
| Pad E2                     | The Cookie Jar                | 1,200   |
| Pad E3                     | Rubio's Coastal Grill         | 3,000   |
| Pad F1-F2                  | Pacific Dental Services       | 6,000   |
| Pad G                      | Carl's Jr                     | 3,177   |
| Pad H<br>I Rights Reserved | Gogi Korean BBQ & Hotpot      | 6,000   |