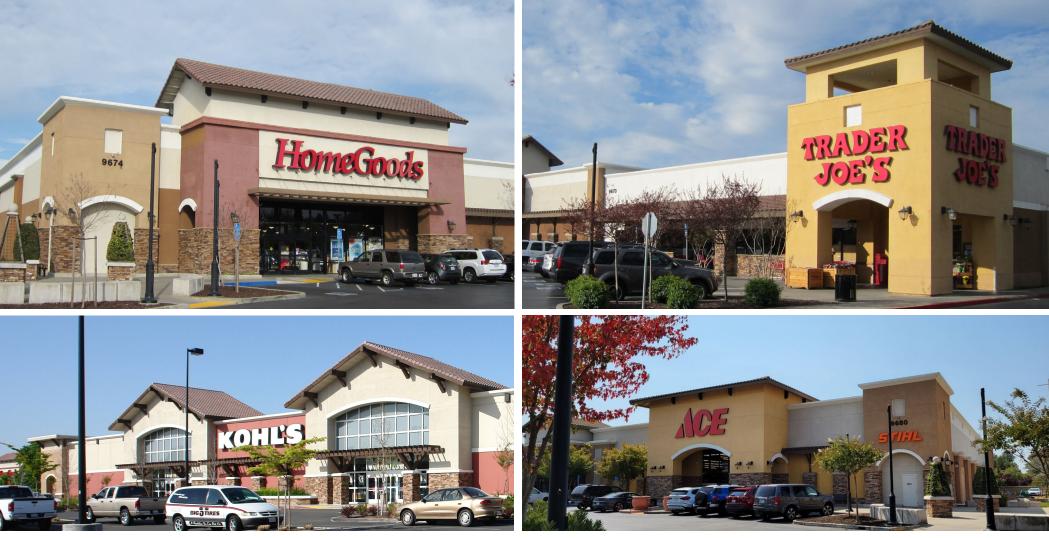

# ELK GROVE COMMONS PROPERTY OVERVIEW

*Elk Grove Commons* is located at the southwest corner of Elk Grove Boulevard and Bruceville Road in Elk Grove, California.

This  $\pm 241,911$  square foot community center is anchored by Kohl's, HomeGoods, Trader Joe's and Ace Hardware. The center also benefits from strong trade area demographics and population density.