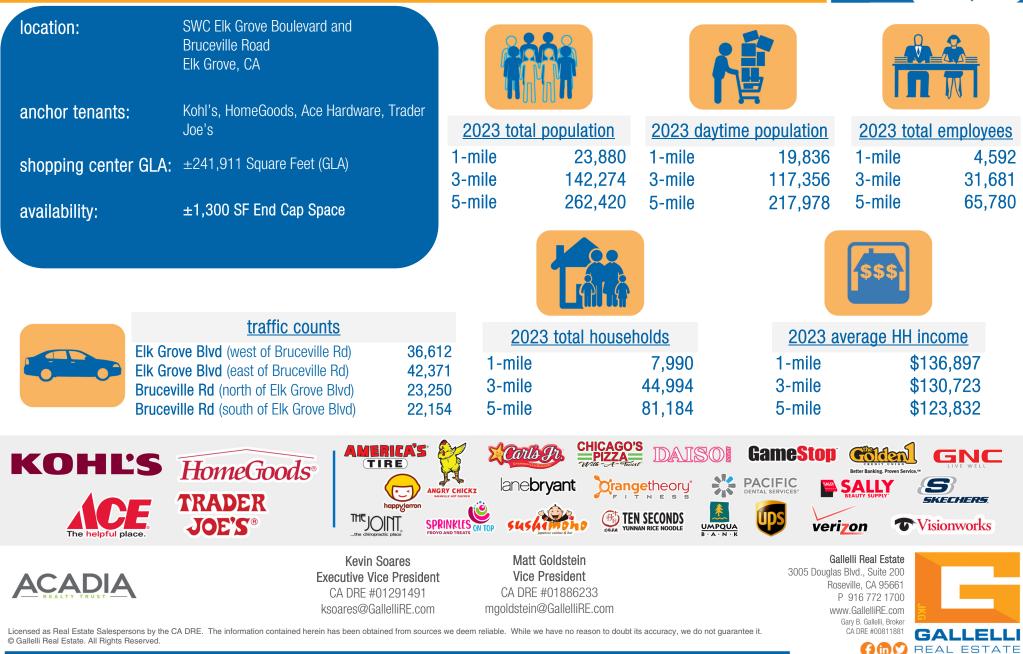

## ELK GROVE COMMONS **PROPERTY HIGHLIGHTS & DEMOGRAPHICS**

© Gallelli Real Estate. All Rights Reserved.

# ELK GROVE COMMONS PROPERTY OVERVIEW

*Elk Grove Commons* is located at the southwest corner of Elk Grove Boulevard and Bruceville Road in Elk Grove, California.

This  $\pm 241,911$  square foot community center is anchored by Kohl's, HomeGoods, Trader Joe's and Ace Hardware. The center also benefits from strong trade area demographics and population density.