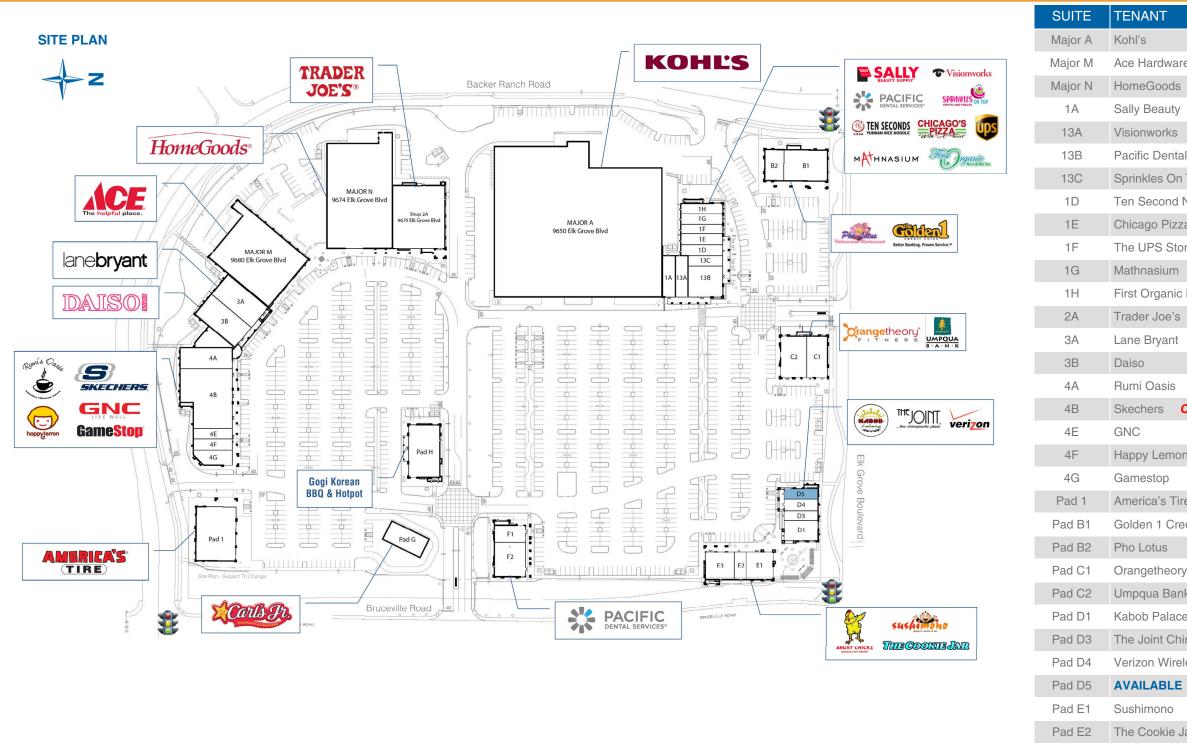

# ELK GROVE COMMONS SWC Elk Grove Boulevard & Bruceville Road - Elk Grove, CA

A proud member of CHAINLINKS

| TENANT                        | SQ. FT. |
|-------------------------------|---------|
| Kohl's                        | 88,408  |
| Ace Hardware                  | 18,474  |
| HomeGoods                     | 25,607  |
| Sally Beauty                  | 2,000   |
| Visionworks                   | 2,195   |
| Pacific Dental                | 3,421   |
| Sprinkles On Top              | 1,562   |
| Ten Second Noodle             | 1,715   |
| Chicago Pizza with a Twist    | 1,700   |
| The UPS Store                 | 1,400   |
| Mathnasium                    | 1,600   |
| First Organic Nails & Day Spa | 1,600   |
| Trader Joe's                  | 12,000  |
| Lane Bryant                   | 5,000   |
| Daiso                         | 5,000   |
| Rumi Oasis                    | 4,000   |
| Skechers COMING SOON!         | 10,250  |
| GNC                           | 1,500   |
| Happy Lemon                   | 1,650   |
| Gamestop                      | 1,919   |
| America's Tire Co.            | 8,000   |
| Golden 1 Credit Union         | 5,000   |
| Pho Lotus                     | 2,200   |
| Orangetheory Fitness          | 3,200   |
| Umpqua Bank                   | 4,000   |
| Kabob Palace                  | 2,600   |
| The Joint Chiropractic        | 1,170   |
| Verizon Wireless              | 1,430   |
| AVAILABLE                     | 1,300   |
| Sushimono                     | 2,800   |
| The Cookie Jar                | 1,200   |
| Angry Chickz                  | 3,000   |
| Pacific Dental Services       | 6,000   |
| Carl's Jr                     | 3,177   |
| Gogi Korean BBQ & Hotpot      | 6,000   |
| 2                             |         |

Pad E3

Pad G

Pad H

Pad F1-F2 Pacific Denta

For leasing information, please contact: