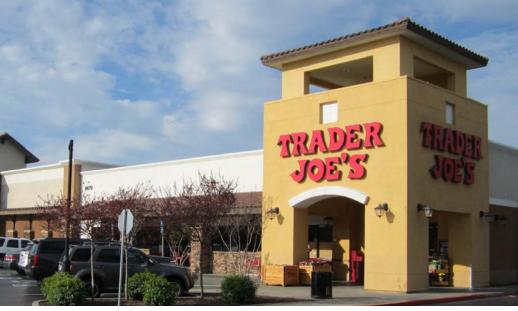

### PROPERTY HIGHLIGHTS & DEMOGRAPHICS

location: SWC Flk Grove Boulevard and

> Bruceville Road Elk Grove, CA

anchor tenants: Kohl's, HomeGoods, Ace Hardware, Trader

Joe's

shopping center GLA: ±241,911 Square Feet (GLA)

ksoares@GallelliRE.com

PROPERTY OVERVIEW

*Elk Grove Commons* is located at the southwest corner of Elk Grove Boulevard and Bruceville Road in Elk Grove, California.

This ±241,911 square foot community center is anchored by Kohl's, HomeGoods, Trader Joe's and Ace Hardware. The center also benefits from strong trade area demographics and population density.

| SUITE                         | TENANT                        | SQ. FT. |
|-------------------------------|-------------------------------|---------|
| Major A                       | Kohl's                        | 88,408  |
| Major M                       | Ace Hardware                  | 18,474  |
| Major N                       | HomeGoods                     | 25,607  |
| 1A                            | Sally Beauty                  | 2,000   |
| 13A                           | Visionworks (NOW OPEN!)       | 2,195   |
| 13B                           | Pacific Dental (NOW OPEN!)    | 3,421   |
| 13C                           | Sprinkles On Top              | 1,562   |
| 1D                            | Ten Second Noodle (NOW OPEN!) | 1,715   |
| 1E                            | Chicago Pizza with a Twist    | 1,700   |
| 1F                            | The UPS Store                 | 1,400   |
| 1G                            | Mathnasium                    | 1,600   |
| 1H                            | First Organic Nails & Day Spa | 1,600   |
| 2A                            | Trader Joe's                  | 12,000  |
| ЗА                            | Lane Bryant                   | 5,000   |
| 3B                            | Daiso                         | 5,000   |
| 4A                            | Rumi Oasis                    | 4,000   |
| 4B                            | Tilly's                       | 10,250  |
| 4E                            | GNC                           | 1,500   |
| 4F                            | Happy Lemon                   | 1,650   |
| 4G                            | Gamestop                      | 1,919   |
| Pad 1                         | America's Tire Co.            | 8,000   |
| Pad B1                        | Golden 1 Credit Union         | 5,000   |
| Pad B2                        | Pho Lotus                     | 2,200   |
| Pad C1                        | Orangetheory Fitness          | 3,200   |
| Pad C2                        | Umpqua Bank                   | 4,000   |
| Pad D1                        | Kabob Palace                  | 2,600   |
| Pad D3                        | The Joint Chiropractic        | 1,170   |
| Pad D4                        | Verizon Wireless              | 1,430   |
| Pad D5                        | AVAILABLE                     | 1,300   |
| Pad E1                        | Sushimono                     | 2,800   |
| Pad E2                        | The Cookie Jar                | 1,200   |
| Pad E3                        | Rubio's Coastal Grill         | 3,000   |
| Pad F1-F2                     | Pacific Dental Services       | 6,000   |
| Pad G                         | Carl's Jr                     | 3,177   |
| Pad H<br>All Rights Reserved. | Gogi Korean BBQ & Hotpot      | 6,000   |