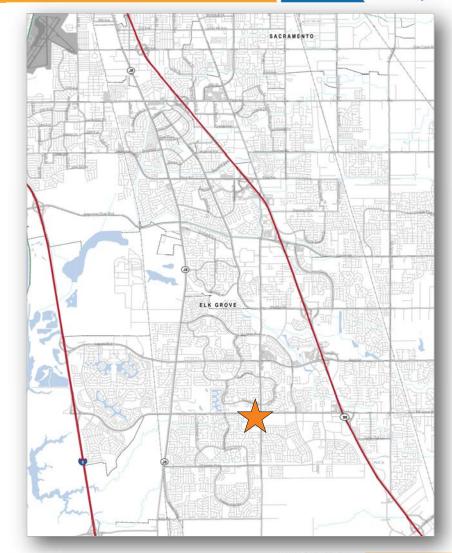

### PROPERTY HIGHLIGHTS & DEMOGRAPHICS

location: SWC Flk Grove Boulevard and

> Bruceville Road Elk Grove, CA

anchor tenants: Kohl's, HomeGoods, Ace Hardware, Trader

Joe's

shopping center GLA: ±241,911 Square Feet (GLA)

ksoares@GallelliRE.com

PROPERTY OVERVIEW

*Elk Grove Commons* is located at the southwest corner of Elk Grove Boulevard and Bruceville Road in Elk Grove, California.

This ±241,911 square foot community center is anchored by Kohl's, HomeGoods, Trader Joe's and Ace Hardware. The center also benefits from strong trade area demographics and population density.

Situated along Elk Grove Boulevard, one of the trade area's primary east-west traffic corridors, *Elk Grove Commons* is visible to over 140,000 cars that travel the intersection per day.

With a city population of approximately 180,329, the City of Elk Grove continues to be one of the strongest retail sub-markets in the Greater Sacramento Region.