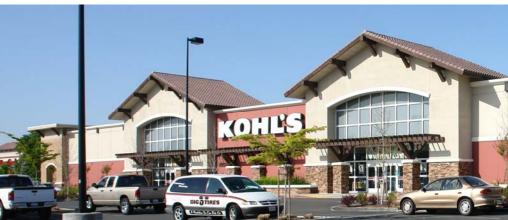

### PROPERTY HIGHLIGHTS & DEMOGRAPHICS

location: SWC Flk Grove Boulevard and

> Bruceville Road Elk Grove, CA

anchor tenants: Kohl's, HomeGoods, Ace Hardware, Trader

Joe's

shopping center GLA: ±241,911 Square Feet (GLA)

ksoares@GallelliRE.com

PROPERTY OVERVIEW

*Elk Grove Commons* is located at the southwest corner of Elk Grove Boulevard and Bruceville Road in Elk Grove, California.

This ±241,911 square foot community center is anchored by Kohl's, HomeGoods, Trader Joe's and Ace Hardware. The center also benefits from strong trade area demographics and population density.

| SUITE                         | TENANT                        | SQ. FT. |
|-------------------------------|-------------------------------|---------|
| Major A                       | Kohl's                        | 88,408  |
| Major M                       | Ace Hardware                  | 18,474  |
| Major N                       | HomeGoods                     | 25,607  |
| 1A                            | Sally Beauty                  | 2,000   |
| 13A                           | Visionworks (NOW OPEN!)       | 2,195   |
| 13B                           | Pacific Dental (NOW OPEN!)    | 3,421   |
| 13C                           | Sprinkles On Top              | 1,562   |
| 1D                            | Ten Second Noodle (NOW OPEN!) | 1,715   |
| 1E                            | Chicago Pizza with a Twist    | 1,700   |
| 1F                            | The UPS Store                 | 1,400   |
| 1G                            | Mathnasium                    | 1,600   |
| 1H                            | First Organic Nails & Day Spa | 1,600   |
| 2A                            | Trader Joe's                  | 12,000  |
| ЗА                            | Lane Bryant                   | 5,000   |
| 3B                            | Daiso                         | 5,000   |
| 4A                            | Rumi Oasis                    | 4,000   |
| 4B                            | Tilly's                       | 10,250  |
| 4E                            | GNC                           | 1,500   |
| 4F                            | Happy Lemon                   | 1,650   |
| 4G                            | Gamestop                      | 1,919   |
| Pad 1                         | America's Tire Co.            | 8,000   |
| Pad B1                        | Golden 1 Credit Union         | 5,000   |
| Pad B2                        | Pho Lotus                     | 2,200   |
| Pad C1                        | Orangetheory Fitness          | 3,200   |
| Pad C2                        | Umpqua Bank                   | 4,000   |
| Pad D1                        | Kabob Palace                  | 2,600   |
| Pad D3                        | The Joint Chiropractic        | 1,170   |
| Pad D4                        | Verizon Wireless              | 1,430   |
| Pad D5                        | AVAILABLE                     | 1,300   |
| Pad E1                        | Sushimono                     | 2,800   |
| Pad E2                        | The Cookie Jar                | 1,200   |
| Pad E3                        | Rubio's Coastal Grill         | 3,000   |
| Pad F1-F2                     | Pacific Dental Services       | 6,000   |
| Pad G                         | Carl's Jr                     | 3,177   |
| Pad H<br>All Rights Reserved. | Gogi Korean BBQ & Hotpot      | 6,000   |