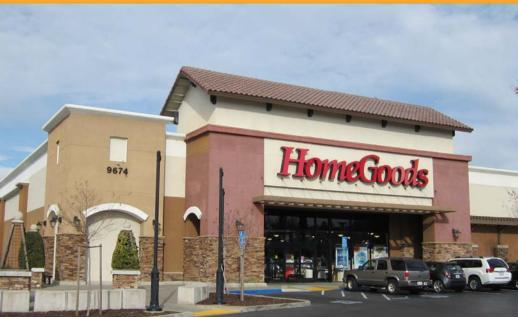

### PROPERTY HIGHLIGHTS & DEMOGRAPHICS

location: SWC Flk Grove Boulevard and

> Bruceville Road Elk Grove, CA

anchor tenants: Kohl's, HomeGoods, Ace Hardware, Trader

Joe's

shopping center GLA: ±241,911 Square Feet (GLA)

ksoares@GallelliRE.com

PROPERTY OVERVIEW

*Elk Grove Commons* is located at the southwest corner of Elk Grove Boulevard and Bruceville Road in Elk Grove, California.

This ±241,911 square foot community center is anchored by Kohl's, HomeGoods, Trader Joe's and Ace Hardware. The center also benefits from strong trade area demographics and population density.

| SUITE                         | TENANT                        | SQ. FT. |
|-------------------------------|-------------------------------|---------|
| Major A                       | Kohl's                        | 88,408  |
| Major M                       | Ace Hardware                  | 18,474  |
| Major N                       | HomeGoods                     | 25,607  |
| 1A                            | Sally Beauty                  | 2,000   |
| 13A                           | Visionworks (NOW OPEN!)       | 2,195   |
| 13B                           | Pacific Dental (NOW OPEN!)    | 3,421   |
| 13C                           | Sprinkles On Top              | 1,562   |
| 1D                            | Ten Second Noodle (NOW OPEN!) | 1,715   |
| 1E                            | Chicago Pizza with a Twist    | 1,700   |
| 1F                            | The UPS Store                 | 1,400   |
| 1G                            | Mathnasium                    | 1,600   |
| 1H                            | First Organic Nails & Day Spa | 1,600   |
| 2A                            | Trader Joe's                  | 12,000  |
| ЗА                            | Lane Bryant                   | 5,000   |
| 3B                            | Daiso                         | 5,000   |
| 4A                            | Rumi Oasis                    | 4,000   |
| 4B                            | Tilly's                       | 10,250  |
| 4E                            | GNC                           | 1,500   |
| 4F                            | Happy Lemon                   | 1,650   |
| 4G                            | Gamestop                      | 1,919   |
| Pad 1                         | America's Tire Co.            | 8,000   |
| Pad B1                        | Golden 1 Credit Union         | 5,000   |
| Pad B2                        | Pho Lotus                     | 2,200   |
| Pad C1                        | Orangetheory Fitness          | 3,200   |
| Pad C2                        | Umpqua Bank                   | 4,000   |
| Pad D1                        | Kabob Palace                  | 2,600   |
| Pad D3                        | The Joint Chiropractic        | 1,170   |
| Pad D4                        | Verizon Wireless              | 1,430   |
| Pad D5                        | AVAILABLE                     | 1,300   |
| Pad E1                        | Sushimono                     | 2,800   |
| Pad E2                        | The Cookie Jar                | 1,200   |
| Pad E3                        | Rubio's Coastal Grill         | 3,000   |
| Pad F1-F2                     | Pacific Dental Services       | 6,000   |
| Pad G                         | Carl's Jr                     | 3,177   |
| Pad H<br>All Rights Reserved. | Gogi Korean BBQ & Hotpot      | 6,000   |