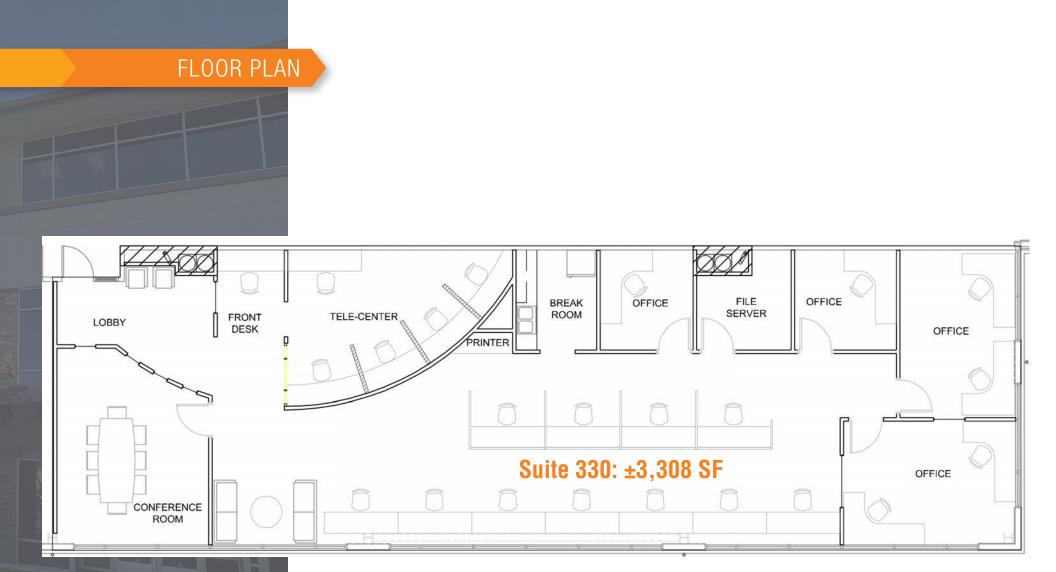

#### Medical or General Office Use

- For Lease Suite 330: ±3,308 SF
- Located within close proximity to all regional medical centers
- Parking allows for medical and dental uses
- Located directly across the street from the Adventist Health campus, less than 1/2 mile to Sutter Roseville campus, and less than 2 miles from Kaiser Roseville campus
- The property features Class "A" features, including clean window lines, modern finishes and excellent accessibility
- Current build out includes conference room, private offices, large open space, waiting area / reception, break room, and server room but can be reconfigured to medical use
- The suite window line opens to a vast nature preserve providing a serene setting for clients or patients
- Close proximity to various retail and restaurant amenities, including movie theater complex!
- High traffic intersection (N. Sunrise Ave. and Eureka Road) 43,770 cars per day
- Adjacent to I-80 at Eureka/Taylor Exit
- Tenant Improvement Allowance negotiable!