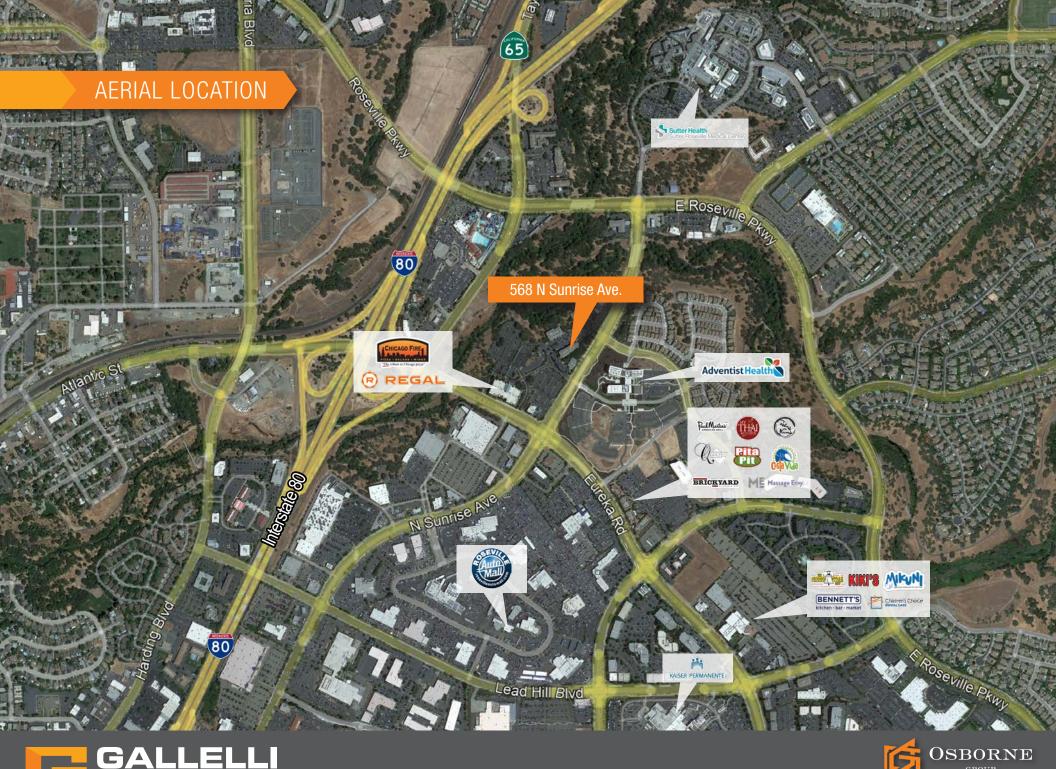

#### Medical or General Office Use

- For Lease Suite 330: ±3,308 SF
- Located within close proximity to all regional medical centers
- Parking allows for medical and dental uses
- Located directly across the street from the Adventist Health campus, less than 1/2 mile to Sutter Roseville campus, and less than 2 miles from Kaiser Roseville campus
- The property features Class "A" features, including clean window lines, modern finishes and excellent accessibility
- Current build out includes conference room, private offices, large open space, waiting area / reception, break room, and server room but can be reconfigured to medical use
- The suite window line opens to a vast nature preserve providing a serene setting for clients or patients
- Close proximity to various retail and restaurant amenities, including movie theater complex!
- High traffic intersection (N. Sunrise Ave. and Eureka Road) 43,770 cars per day
- Adjacent to I-80 at Eureka/Taylor Exit
- Tenant Improvement Allowance negotiable!