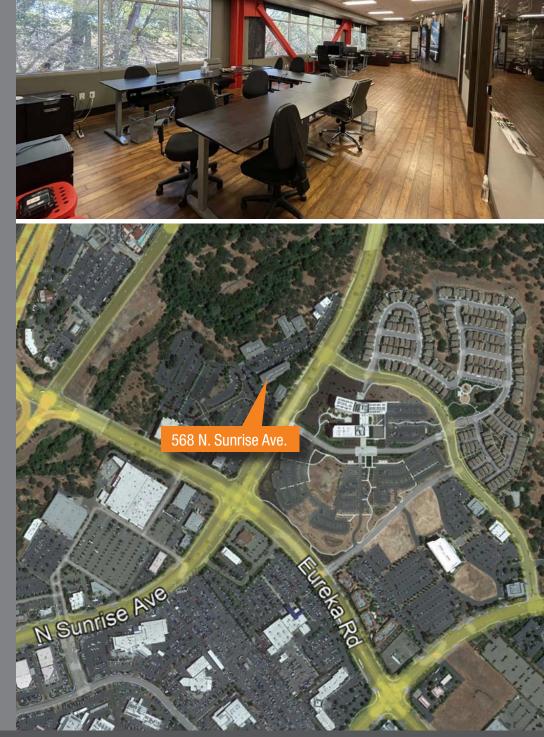

# 568 N. SUNRISE AVE, SUITE 330, ROSEVILLE, CA

www.osbornegroupcre.com

e information in this document was obtained from sources we deem reliable; however, no warranty or representation, expressed or implied, is made to the accuracy of the information contained her

#### Medical or General Office Use

- For Lease Suite 330: ±3,308 SF
- Located within close proximity to all regional medical centers
- Parking allows for medical and dental uses
- Located directly across the street from the Adventist Health campus, less than 1/2 mile to Sutter Roseville campus, and less than 2 miles from Kaiser Roseville campus
- The property features Class "A" features, including clean window lines, modern finishes and excellent accessibility
- Current build out includes conference room, private offices, large open space, waiting area / reception, break room, and server room but can be reconfigured to medical use
- The suite window line opens to a vast nature preserve providing a serene setting for clients or patients
- Close proximity to various retail and restaurant amenities, including movie theater complex!
- High traffic intersection (N. Sunrise Ave. and Eureka Road) 43,770 cars per day
- Adjacent to I-80 at Eureka/Taylor Exit
- Tenant Improvement Allowance negotiable!