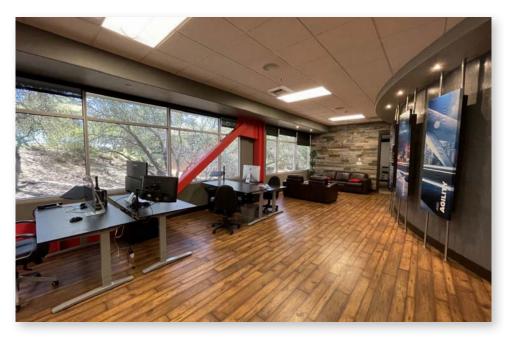

### **INTERIOR PHOTOS**

**GALLELLI** REAL ESTATE

The information in this document was obtained from sources we deem reliable; however, no warranty or representation, expressed or implied, is made to the accuracy of the information contained herein.

#### Medical or General Office Use

- For Lease Suite 330: ±3,308 SF
- Located within close proximity to all regional medical centers
- Parking allows for medical and dental uses
- Located directly across the street from the Adventist Health campus, less than 1/2 mile to Sutter Roseville campus, and less than 2 miles from Kaiser Roseville campus
- The property features Class "A" features, including clean window lines, modern finishes and excellent accessibility
- Current build out includes conference room, private offices, large open space, waiting area / reception, break room, and server room but can be reconfigured to medical use
- The suite window line opens to a vast nature preserve providing a serene setting for clients or patients
- Close proximity to various retail and restaurant amenities, including movie theater complex!
- High traffic intersection (N. Sunrise Ave. and Eureka Road) 43,770 cars per day
- Adjacent to I-80 at Eureka/Taylor Exit
- Tenant Improvement Allowance negotiable!