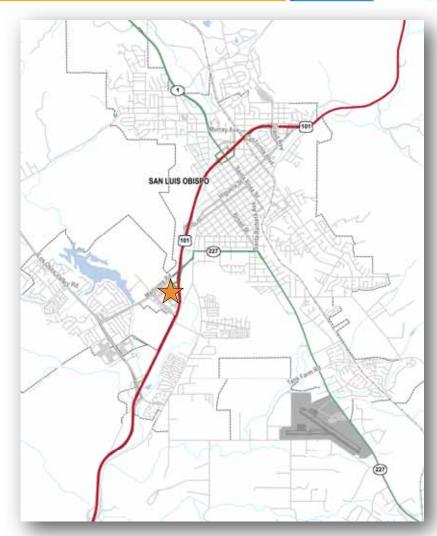

## PROPERTY OVERVIEW

**Madonna Plaza** is a ±319,255 square foot power center located at the northeast quadrant of Madonna Road and El Mercado along Highway 101 in south western San Luis Obispo, California.