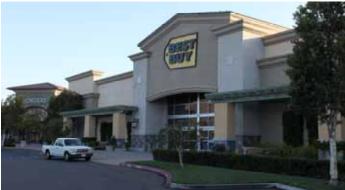

## PROPERTY OVERVIEW

**Madonna Plaza** is a ±319,255 square foot power center located at the northeast quadrant of Madonna Road and El Mercado along Highway 101 in south western San Luis Obispo, California.

Part of more than 2.2 million square feet of commercial retail in the San Luis Obispo trade area, *Madonna Plaza* is anchored by Ralph's, Kohl's, DSW, Best Buy, Ross, Michael's, Party City, Five Below, Tilly's and Ulta. *Madonna Plaza* is highly visible and conveniently accessible to more than 69,000 cars per day traveling US Highway 101.