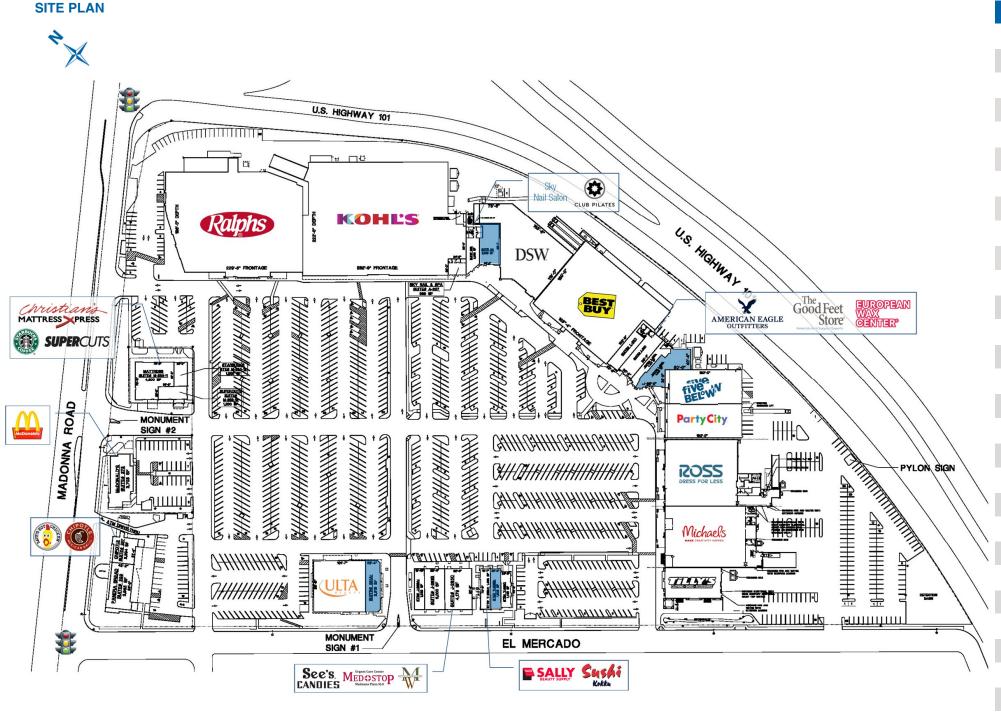

Phillip Kyle
Senior Vice President
CA DRE #01229165
pkyle@GallelliRE.com

NEQ Madonna Road & El Mercado - San Luis Obispo, CA

|   | SUITE   | TENANT                    | SQ. FT. |
|---|---------|---------------------------|---------|
|   | 201     | Ralph's                   | 51,933  |
|   | 205     | Kohl's                    | 62,481  |
|   | 207     | Sky Nail Salon            | 989     |
|   | 209     | Club Pilates              | 2,496   |
|   | 211     | AVAILABLE                 | 3,283   |
|   | 243     | DSW                       | 17,589  |
|   | 253-11A | Christians Mattress       | 2,411   |
|   | 253-11B | Christians Mattress       | 2,439   |
|   | 253-12  | Starbucks                 | 1,200   |
|   | 253-13  | Supercuts                 | 1,200   |
|   | 255     | Best Buy                  | 30,000  |
|   | 257     | The Good Feet Store       | 2,335   |
|   | 261     | American Eagle Outfitters | 3,718   |
|   | 265-A   | European Wax Center       | 1,421   |
|   | 265-B   | AVAILABLE                 | 4,268   |
|   | 271-A   | Five Below                | 10,012  |
|   | 271-B   | Party City                | 10,036  |
|   | 273-A   | Ross Dress For Less       | 22,020  |
|   | 273-B   | Michael's                 | 21,729  |
| \ | 273-C   | Tilly's                   | 6,500   |
|   | 275     | McDonald's                | 3,705   |
| , | 281-A   | AVAILABLE                 | 2,818   |
|   | 281-C   | ULTA Beauty               | 10,000  |
| \ | 283-A   | See's Candies             | 1,520   |
|   | 283-B   | Med Stop Urgent Care      | 3,000   |
|   | 283-C   | Men's Warehouse           | 4,179   |
| 1 | 285-A   | Sally Beauty              | 1,485   |
|   | 285-B   | AVAILABLE                 | 1,505   |
|   | 285-C   | Sushi Kokku               | 1,455   |
|   | 297-A   | Chipotle                  | 2,294   |
|   | 299     | Dave's Hot Chicken        | 3,925   |