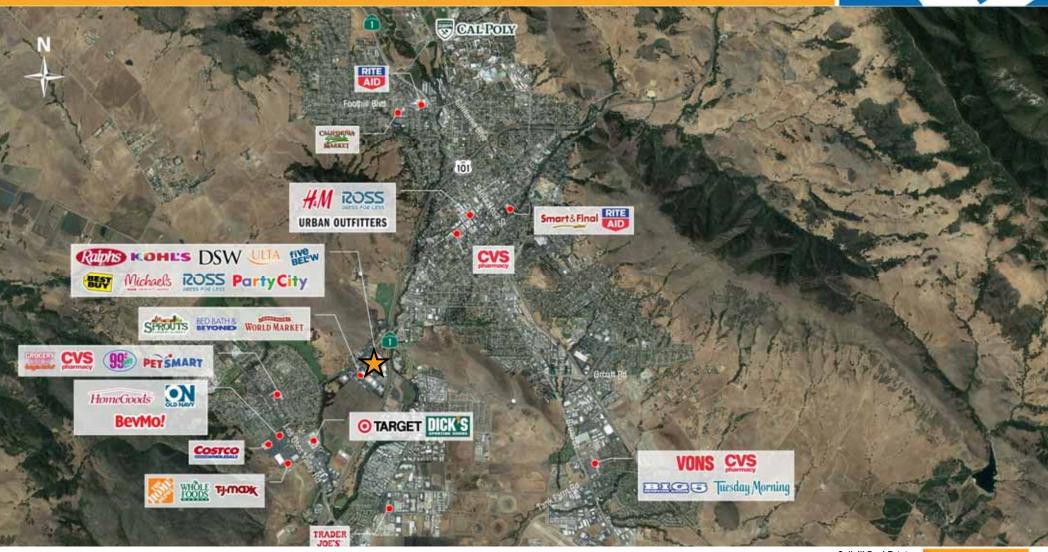

Part of more than 2.2 million square feet of commercial retail in the San Luis Obispo trade area, *Madonna Plaza* is anchored by Ralph's, Kohl's, DSW, Best Buy, Ross, Michael's, Party City, Five Below, Tilly's and Ulta. *Madonna Plaza* is highly visible and conveniently accessible to more than 69,000 cars per day traveling US Highway 101.

Major retailers in the trade area include Sprouts, Bed Bath & Beyond, Cost Plus World Market, Target, Dick's Sporting Goods, Costco, Home Depot, Whole Foods, TJ Maxx, HomeGoods, Bevmo!, 99 Cent Only, Grocery Outlet, Petsmart, CVS & Trader Joes.

RETAIL TRADE AREA AERIAL

Phillip Kyle Senior Vice President CA DRE #01229165 pkyle@GallelliRE.com Gallelli Real Estate P 805 892 6237 www.GallelliRE.com Gary B. Gallelli, Broker CA DRE #00811881