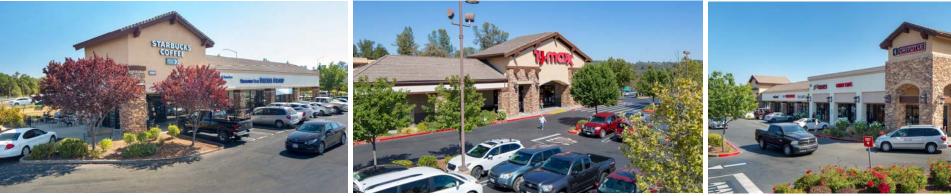

This  $\pm 119,928$  square foot shopping center is anchored by Safeway and TJ Maxx and contains approximately  $\pm 35,264$  square feet of high visibility shops and pad space.

The center has a strong list of co-tenants which are Pacific Dental, Starbucks, Jamba Juice, AAA, Round Table Pizza, Chipotle, European Wax Center and Gamestop.