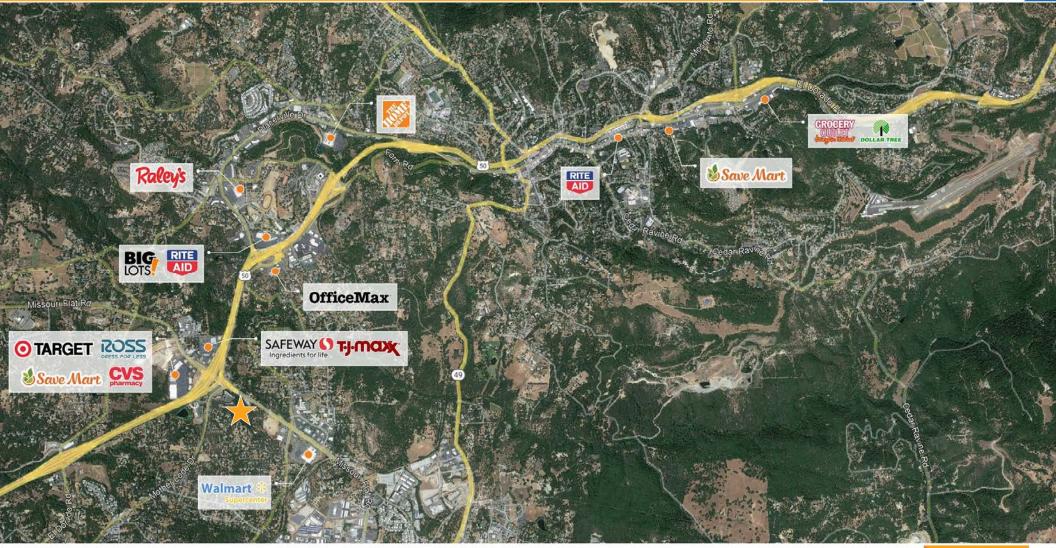

### MISSOURI FLAT VILLAGE RETAIL TRADE AREA AERIAL

A PROUD MEMBER OF CHAIN\_INKS RETAIL ADVISORS

Kevin Soares Executive Vice President CA DRE #01291491 ksoares@GallelliRE.com Jeff Hagan Senior Vice President CA DRE #01494218 jhagan@GallelliRE.com Matt Goldstein Vice President CA DRE #01886233 mgoldstein@GallelliRE.com Gallelli Real Estate 3005 Douglas Blvd., Suite 200 Roseville, CA 95661 P 916 772 1700 www.GallelliRE.com Gary B. Gallelli, Broker CA DRE #00811881

The City of Placerville is the County Seat of El Dorado County and boasts a strong tourism trade.

Placerville is the commercial hub centered among several small tourist communities such as Camino, Apple Hill and Coloma and is the "last stop" of major commercial retail along US Highway 50 for eastbound travelers going to Lake Tahoe and the Sierra Nevada foothills.