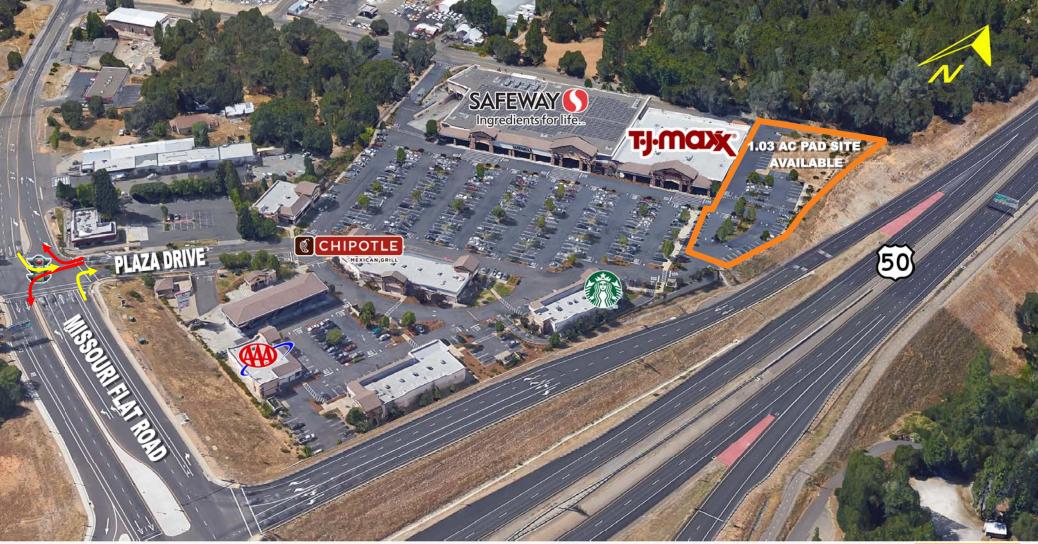

### MISSOURI FLAT VILLAGE INTERSECTION AERIAL

A PROUD MEMBER OF CHAINLINKS RETAIL ADVISORS

Kevin Soares Executive Vice President CA DRE #01291491 ksoares@GallelliRE.com Jeff Hagan Senior Vice President CA DRE #01494218 jhagan@GallelliRE.com Matt Goldstein Vice President CA DRE #01886233 mgoldstein@GallelliRE.com Gallelli Real Estate 3005 Douglas Blvd., Suite 200 Roseville, CA 95661 P 916 772 1700 www.GallelliRE.com Gary B. Gallelli, Broker CA DRE #00811881

## MISSOURI FLAT VILLAGE PROPERTY OVERVIEW

**Missouri Flat Village** benefits from excellent visibility and exposure to high traffic volume on US Highway 50 with  $\pm 52,500$  cars per day and Missouri Flat Road with  $\pm 31,066$  cars per day.

This  $\pm 119,928$  square foot shopping center is anchored by Safeway and TJ Maxx and contains approximately  $\pm 35,264$  square feet of high visibility shops and pad space.

The center has a strong list of co-tenants which are Pacific Dental, Starbucks, Jamba Juice, AAA, Round Table Pizza, Chipotle, European Wax Center and Gamestop.