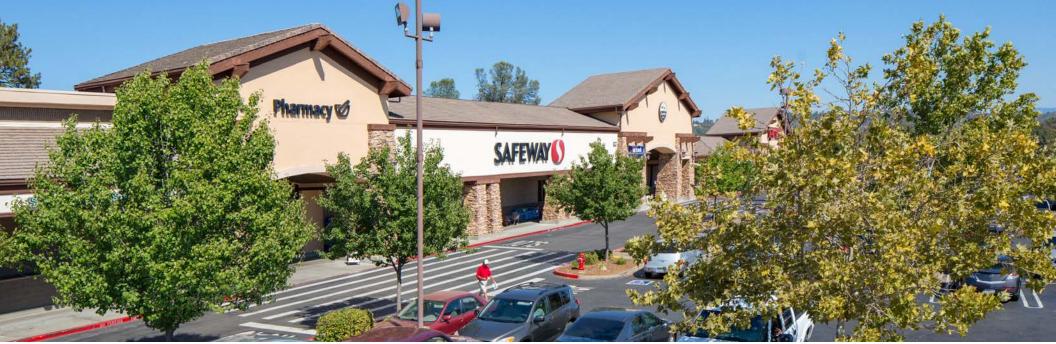

## MISSOURI FLAT VILLAGE PROPERTY OVERVIEW

**Missouri Flat Village** benefits from excellent visibility and exposure to high traffic volume on US Highway 50 with  $\pm 52,500$  cars per day and Missouri Flat Road with  $\pm 31,066$  cars per day.

This  $\pm 119,928$  square foot shopping center is anchored by Safeway and TJ Maxx and contains approximately  $\pm 35,264$  square feet of high visibility shops and pad space.

The center has a strong list of co-tenants which are Pacific Dental, Starbucks, Jamba Juice, AAA, Round Table Pizza, Chipotle, European Wax Center and Gamestop.