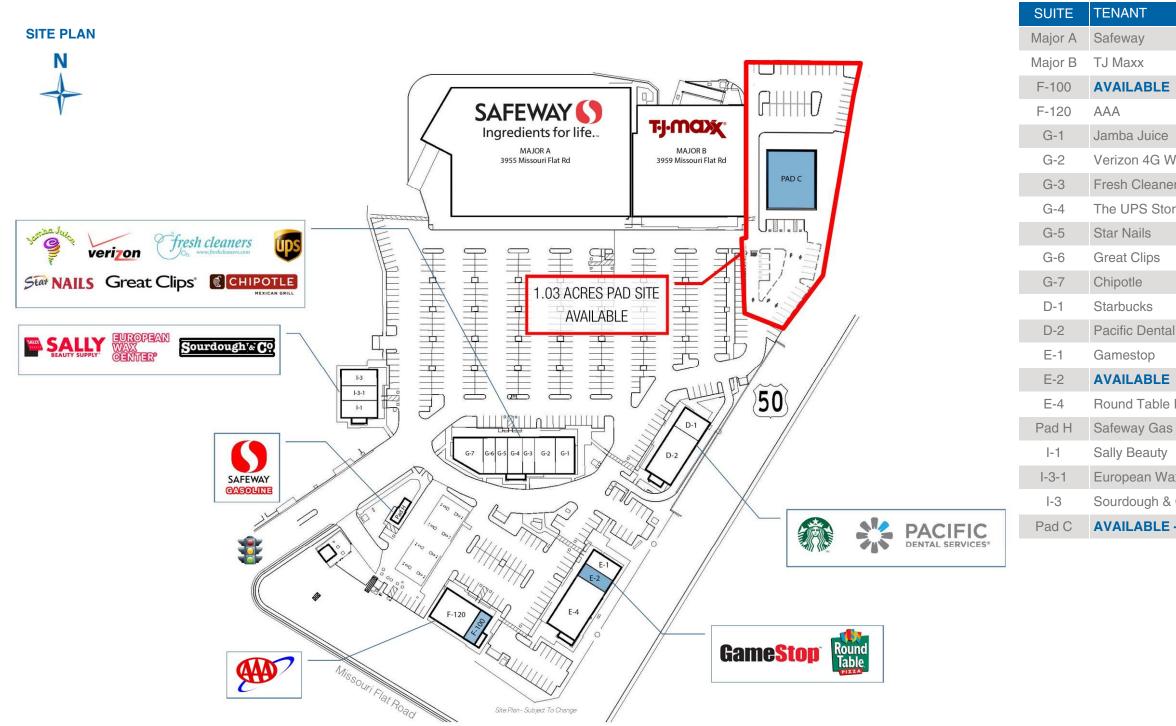

## MISSOURI FLAT VILLAGE

NEC Missouri Flat Road & Highway 50 - Placerville, CA

A proud member of CHAIN\_INKS

| TENANT                    | SQ. FT.     |
|---------------------------|-------------|
| Safeway                   | 56,609      |
| TJ Maxx                   | 28,054      |
| AVAILABLE                 | 1,000       |
| AAA                       | 3,000       |
| Jamba Juice               | 1,600       |
| Verizon 4G Wireless       | 1,714       |
| Fresh Cleaners            | 1,000       |
| The UPS Store             | 1,240       |
| Star Nails                | 1,000       |
| Great Clips               | 1,000       |
| Chipotle                  | 2,000       |
| Starbucks                 | 1,500       |
| Pacific Dental Services   | 3,500       |
| Gamestop                  | 1,200       |
| AVAILABLE                 | 1,035       |
| Round Table Pizza         | 4,265       |
| Safeway Gas               | 450         |
| Sally Beauty              | 1,375       |
| European Wax Center       | 1,306       |
| Sourdough & Co.           | 1,320       |
| AVAILABLE - SALE OR LEASE | Up to 5,800 |