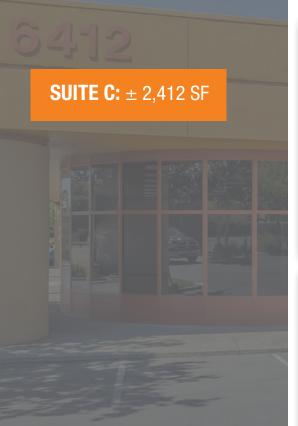

# PROPERTY HIGHLIGHTS

- Freeway Frontage Space
- Suite C: ± 2,412 SF
- Each unit has a roll up door with storage space in the back and a showroom in the front.
- Easy Access to and Great Visibility along Interstate 80
- Adjacent to Stones Card Room/Casino
- Interstate 80 Freeway Signage Available

# PROPERTY HIGHLIGHTS

**SUITE C:** ± 2,412 SF

24,380 sq. ft..