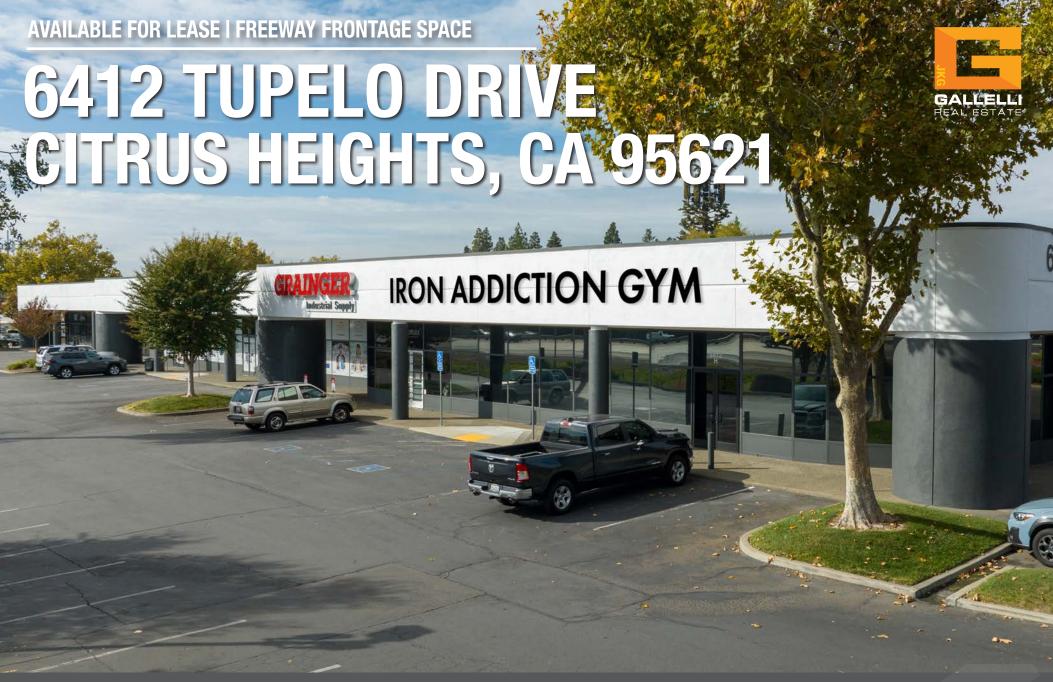

# PROPERTY HIGHLIGHTS

- Freeway Frontage Space
- Suite C: ± 2,412 SF
- Each unit has a roll up door with storage space in the back and a showroom in the front.
- Easy Access to and Great Visibility along Interstate 80
- Adjacent to Stones Card Room/Casino
- Interstate 80 Freeway Signage Available

LEASE RATE: \$1.40/PSF NNN