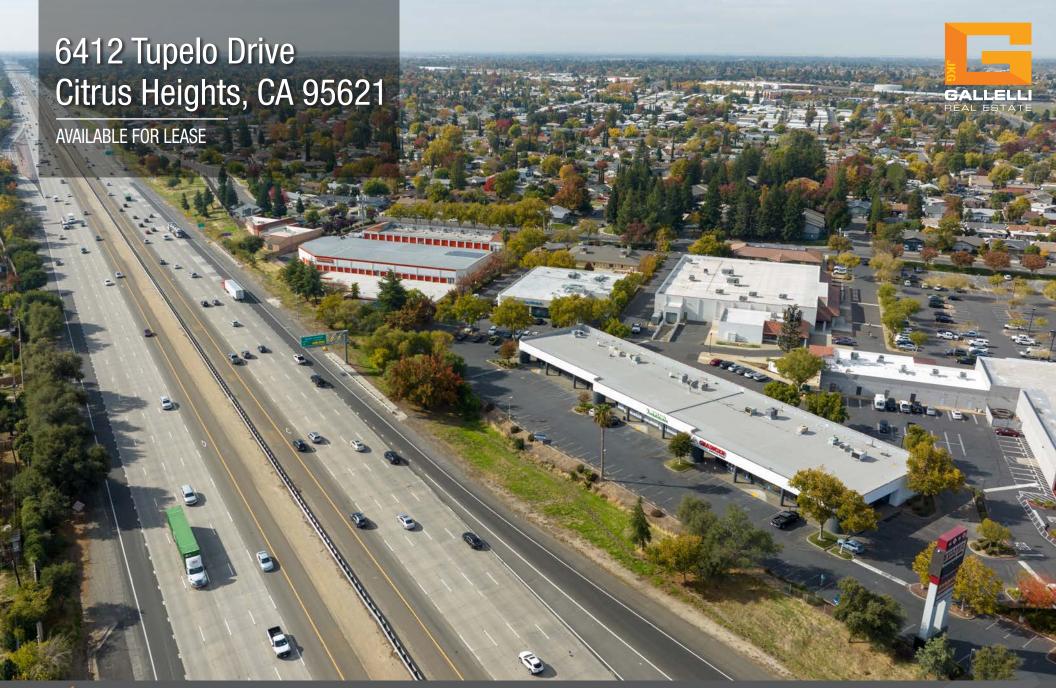

# PROPERTY HIGHLIGHTS

- Freeway Frontage Space
- Suite C: ± 2,412 SF
- Each unit has a roll up door with storage space in the back and a showroom in the front.
- Easy Access to and Great Visibility along Interstate 80
- Adjacent to Stones Card Room/Casino
- Interstate 80 Freeway Signage Available

# PROPERTY HIGHLIGHTS

**SUITE C:** ± 2,412 SF

24,380 sq. ft..