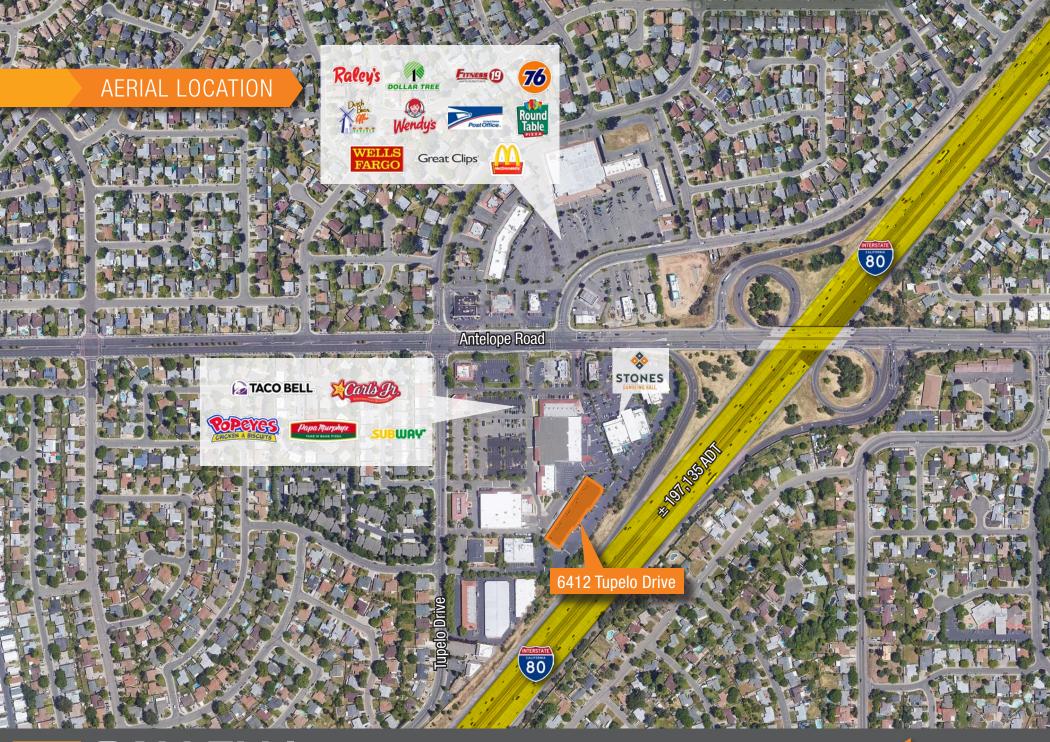

# PROPERTY HIGHLIGHTS

- Freeway Frontage Space
- Suite C: ± 2,412 SF
- Each unit has a roll up door with storage space in the back and a showroom in the front.
- Easy Access to and Great Visibility along Interstate 80
- Adjacent to Stones Card Room/Casino
- Interstate 80 Freeway Signage Available

LEASE RATE: \$1.40/PSF NNN