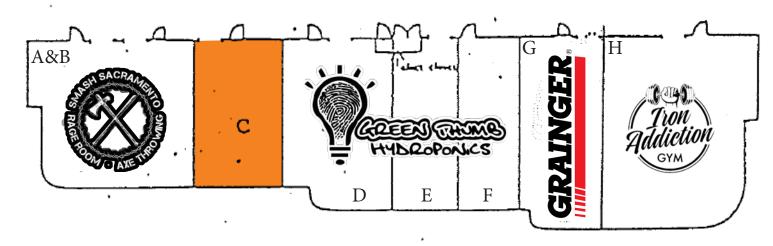

# PROPERTY HIGHLIGHTS

- Freeway Frontage Space
- Suite C: ± 2,412 SF
- Each unit has a roll up door with storage space in the back and a showroom in the front.
- Easy Access to and Great Visibility along Interstate 80
- Adjacent to Stones Card Room/Casino
- Interstate 80 Freeway Signage Available

# PROPERTY HIGHLIGHTS

**SUITE C:** ± 2,412 SF

24,380 sq. ft..