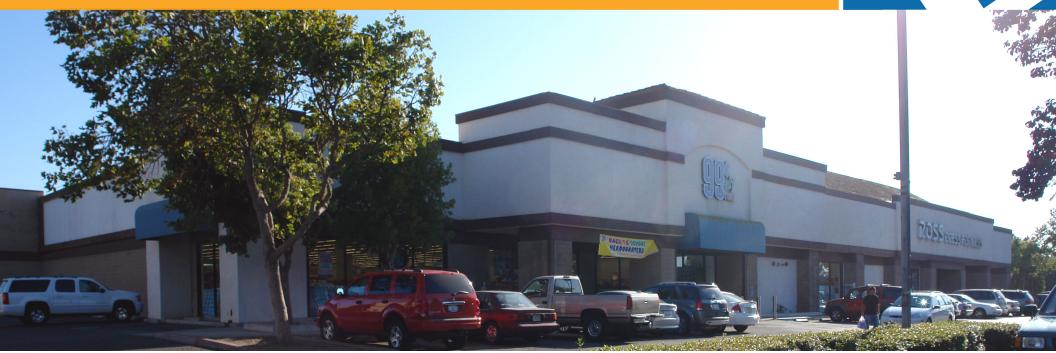

### SANTA MARIA COMMERCE CENTER PROPERTY OVERVIEW

Santa Maria Commerce Center is a  $\pm 117,020$  square foot neighborhood center located at the southwest corner of Betteravia Road and Miller Street in northern Santa Maria, California.

Part of approximately 1 million square feet of commercial retail in the Santa Maria trade area, *Santa Maria Commerce Center* is anchored by 99 Cent Only, Ross and Stanton Optical.

The North Broadway and South Broadway corridor (also known as Business Highway 101) is the main north-south traffic corridor in the Santa Maria trade area. Major retailers in Santa Maria include Macy's, JC Penney, Sears, Dick's Sporting Goods, HomeGoods, Walmart Supercenter, Target, Kohl's, TJ Maxx, Costco and Home Depot.