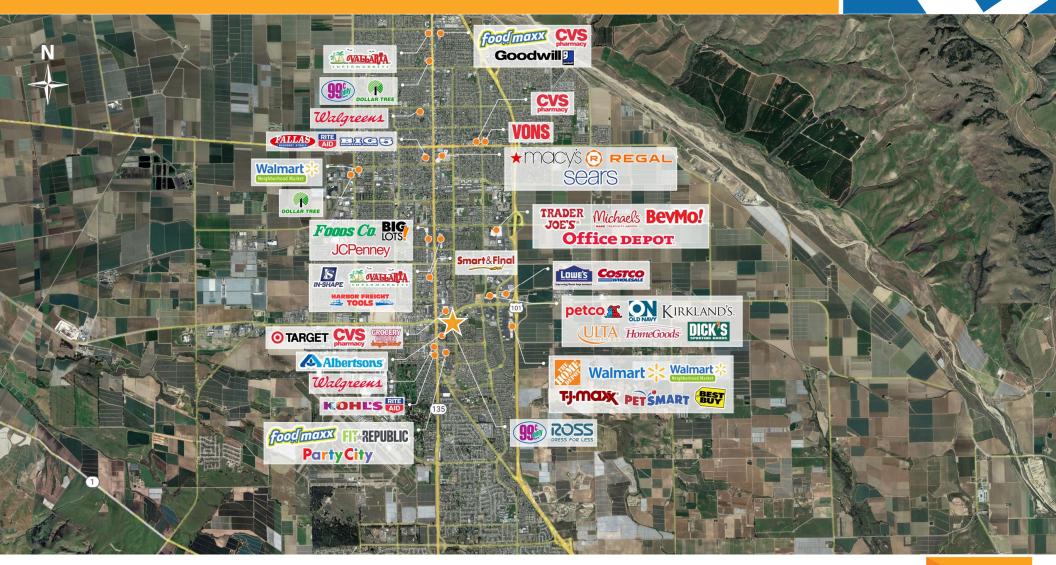

Part of approximately 1 million square feet of commercial retail in the Santa Maria trade area, *Santa Maria Commerce Center* is anchored by 99 Cent Only, Ross and Stanton Optical.

The North Broadway and South Broadway corridor (also known as Business Highway 101) is the main north-south traffic corridor in the Santa Maria trade area. Major retailers in Santa Maria include Macy's, JC Penney, Sears, Dick's Sporting Goods, HomeGoods, Walmart Supercenter, Target, Kohl's, TJ Maxx, Costco and Home Depot.

### SANTA MARIA COMMERCE CENTER RETAIL TRADE AREA AERIAL

A PROUD MEMBER OF CHAINLINKS RETAIL ADVISORS

Phillip Kyle Senior Vice President CA DRE #01229165 pkyle@GallelliRE.com

Licensed as Real Estate Salespersons by the CA DRE. The information contained herein has been obtained from sources we deem reliable. While we have no reason to doubt its accuracy, we do not guarantee it. © Gallelli Real Estate. All Rights Reserved.