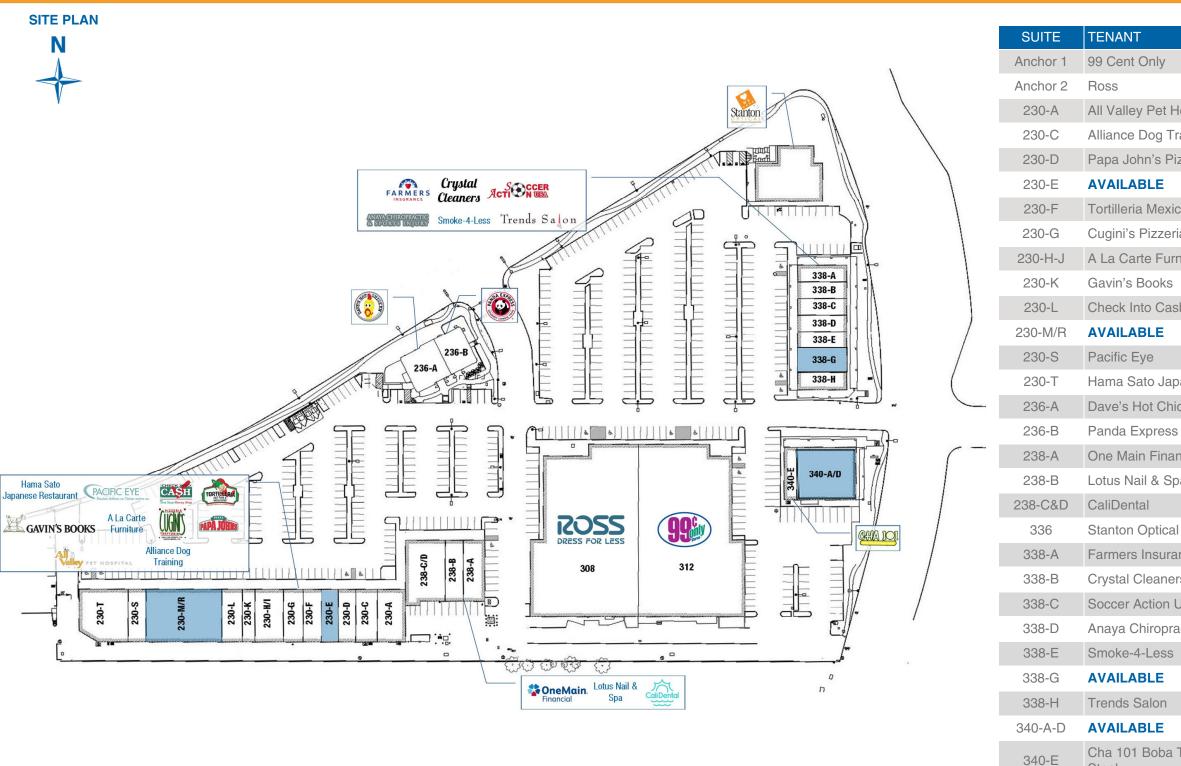

## Santa Maria Commerce Center - Santa Maria, CA

SWC Betteravia Road & Miller Street - Santa Maria, CA

A proud member of CHAINLINKS

|                   | SQ. FT. |
|-------------------|---------|
|                   |         |
|                   |         |
| Hospital          | 2,617   |
| raining           | 2,085   |
| izza              | 1,400   |
|                   | 1,500   |
| ico               | 1,895   |
| ria & Trattoria   | 1,855   |
| rniture           | 3,819   |
|                   | 1,089   |
| sh                | 1,431   |
|                   | 8,400   |
|                   | 1,260   |
| panese Restaurant | 3,637   |
| icken             | 2,670   |
| S                 | 2,000   |
| Incial            | 1,800   |
| ра                | 1,950   |
|                   | 4,650   |
| al                | 5,614   |
| ance              | 975     |
| ers               | 1,763   |
| USA               | 1,365   |
| actic             | 976     |
|                   | 1,300   |
|                   | 1,982   |
|                   | 3,968   |
|                   | 5,600   |
| Tea & Chicken     | 1,050   |

Steak

For leasing information, please contact:

Phillip Kyle Senior Vice President CA DRE #01229165 pkyle@GallelliRE.com

Gallelli Real Estate P 805 892 6237 www.GallelliRE.com Gary B. Gallelli, Broker CA DRE #00811881