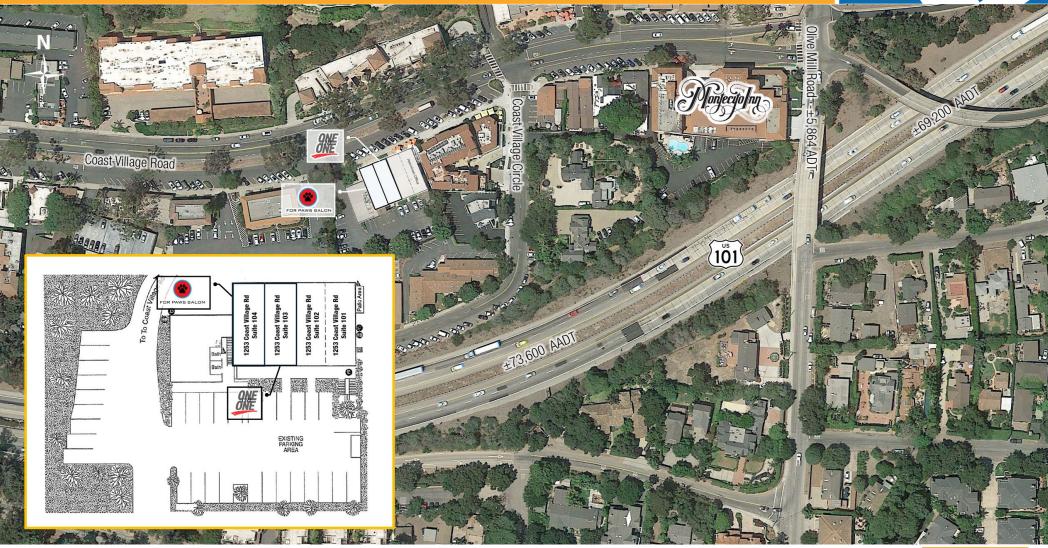

## PROPERTY HIGHLIGHTS & DEMOGRAPHICS

location: 1253 Coast Village Road, Suite 103

Montecito, CA

\$1.16 psf NNN

CVS Pharmacy, Vons Market, Montecito notable traffic

Inn, Four Seasons Biltmore generators in close

proximity:

±11,295 Square Feet (GLA) shopping center GLA:

100% Leased availability:

\$2.50 psf asking rent & NNN

charges:

#### traffic counts

US Hwy 101 (west of Olive Hill Rd) US Hwv 101 (east of Olive Hill Rd) Olive Mill Road (at Hwy 101)

±69,200 AADT ±73,600 AADT ±5.864 ADT