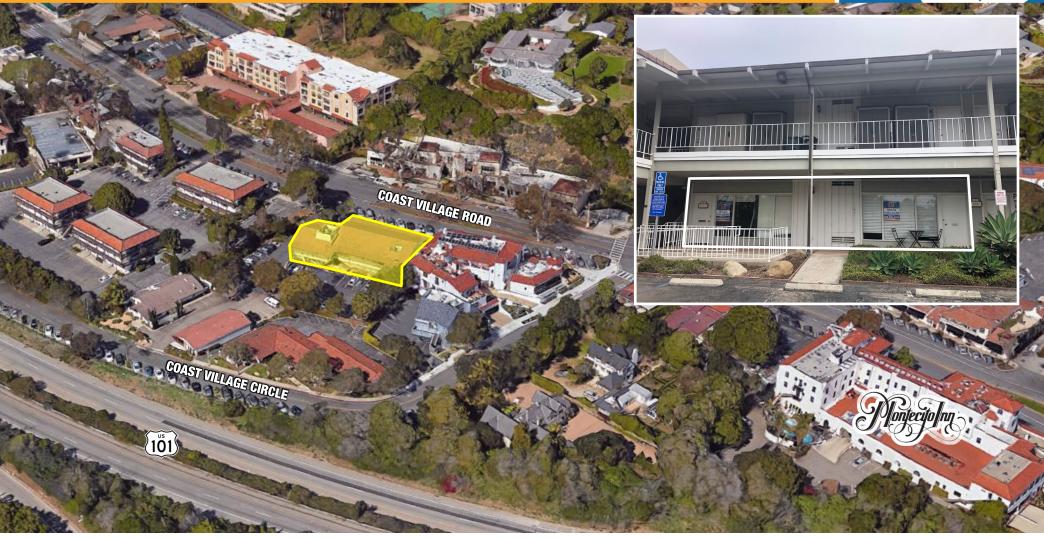

SEC Coast Village Road & Coast Village Circle - Montecito, CA

Phillip Kyle Senior Vice President CA DRE #01229165 pkyle@GallelliRE.com

#### Affluent nearby traffic generators:

Phillip Kyle Senior Vice President CA DRE #01229165 pkyle@GallelliRE.com

PROPERTY OVERVIEW

1253 Coast Village Road is an  $\pm 11,295$  square foot two-level mixed-use commercial building located at the southeast corner of Coast Village Road and Coast Village Circle along Highway 101 in Montecito, California.

Located in the boutique shopping district of Montecito, *1253 Coast Village Road* features high visibility store front on the ground level a the rear of the building, on site and street parking, and excellent accessibility to US Highway 101.

Notable traffic generators and in the region include the Four Seasons Biltmore Hotel and the Montecito Inn.

Phillip Kyle Senior Vice President CA DRE #01229165 pkyle@GallelliRE.com

INTERSECTION AERIAL

Phillip Kyle Senior Vice President CA DRE #01229165 pkyle@GallelliRE.com