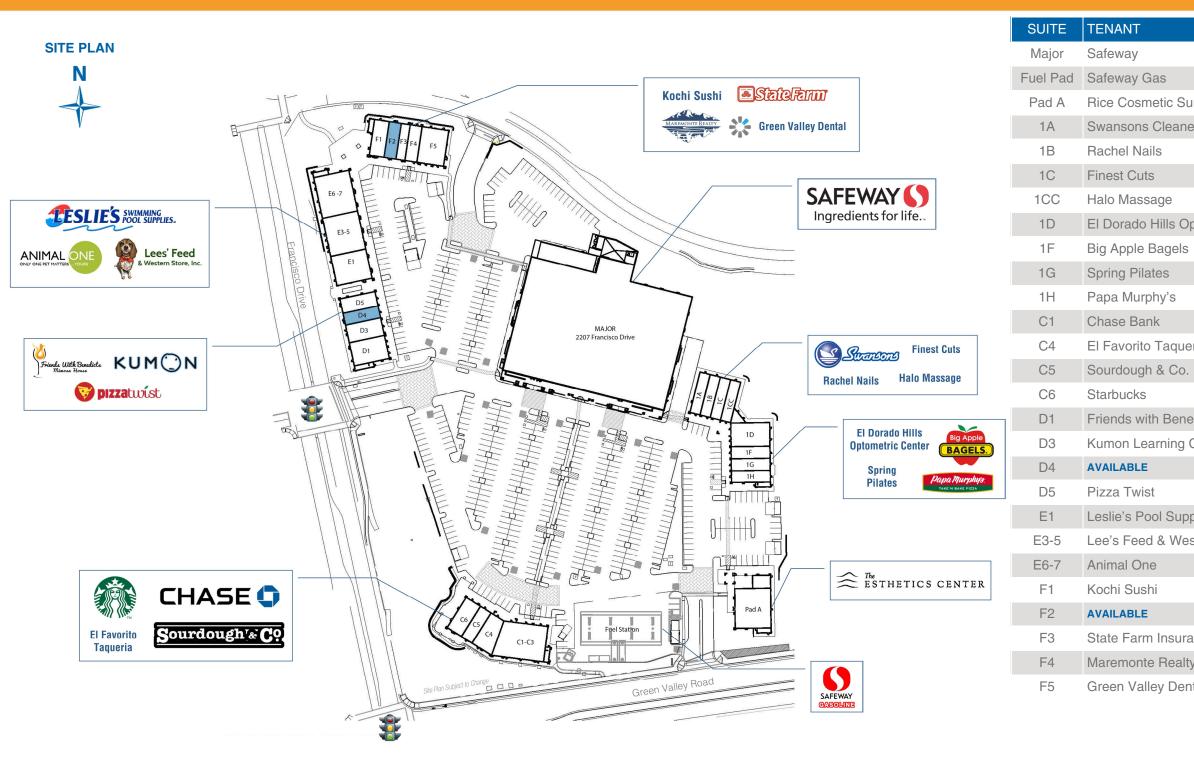

NEC Francisco Drive & Green Valley Road - El Dorado Hills, CA

A proud member of CHAINLINKS

|                     | SQ. FT. |
|---------------------|---------|
|                     | 55,309  |
|                     | 445     |
| rgery & Medical Spa | 4,000   |
| ers                 | 1,225   |
|                     | 1,225   |
|                     | 1,225   |
|                     | 1,225   |
| ptometric Center    | 2,600   |
|                     | 1,300   |
|                     | 1,300   |
|                     | 1,300   |
|                     | 4,839   |
| eria                | 1,899   |
|                     | 1,240   |
|                     | 1,700   |
| edicts Mimosa House | 2,400   |
| Center              | 1,800   |
|                     | 1,200   |
|                     | 1,500   |
| ply                 | 3,000   |
| stern Store         | 3,900   |
|                     | 4,200   |
|                     | 1,500   |
|                     | 1,200   |
| ance                | 900     |
| У                   | 1,200   |
| ital                | 2,700   |