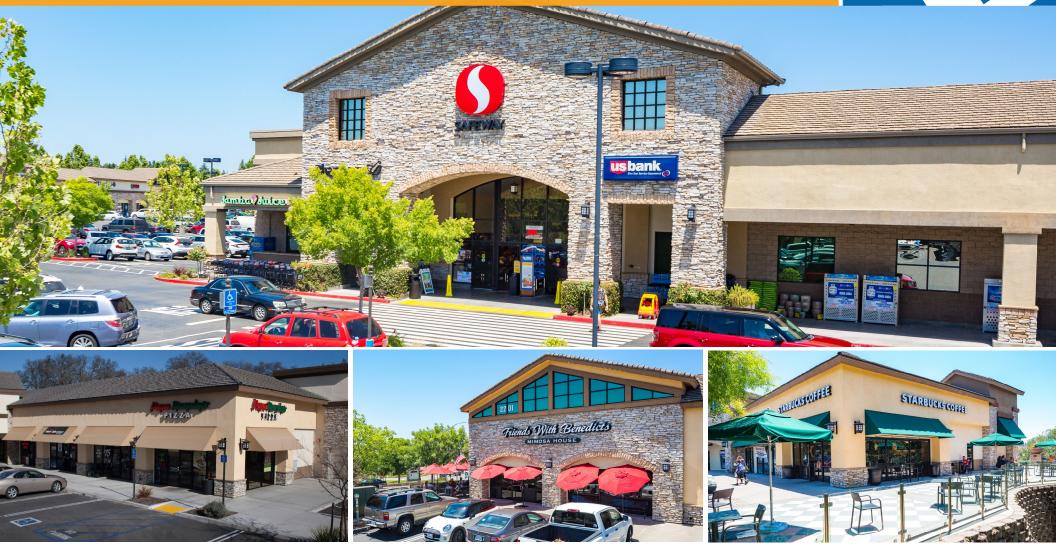

*Green Valley Marketplace* consists of approximately  $\pm 106,332$  square feet of retail space, including  $\pm 51,023$  square feet of shops and pad buildings.

This Safeway-anchored neighborhood center is located on the northeast corner of Green Valley Road and Francisco Drive in El Dorado Hills, California, one of El Dorado County's most upscale trade areas.

Notable co-tenants include Starbucks, Sourdough & Co., Chase Bank, Leslie's Pool Supplies, Pacific Dental, Animal One and Subway.

Green Valley Road is one of the major east/west corridors for residents traveling west to Folsom and east to other communities in the county.