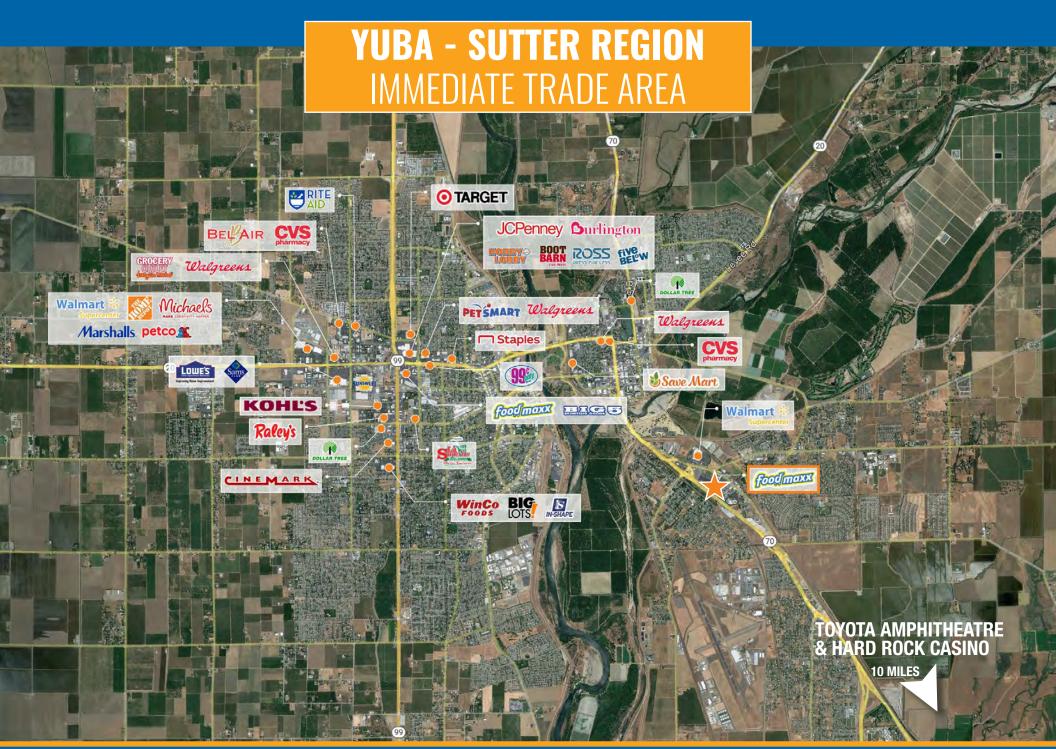

# GET TO KNOW YOUR NEIGHBORS.

### LOCATION

Yuba County benefits from a strong presence of market leaders from varying economic sectors making it a dynamic trade area. The local economy is diversified while providing The diversified such as:

- Municipal Yuba County is business friendly and welcome new development.
- Armed Forces Established in the 1940s and once home to the SR-71, there approximately 1,300 personnel currently living on base which is directly east on N. Beale Rd 7.5 miles.
- Entertainment Feather River Shopping Center will complement the Hard Rock Hotel & Casino who chose Yuba County in 2019 for their 300,000 square foot resort which includes a 169 room hotel, 14,000 square foot casino floor and a 10,000 square foot event center.
- Agriculture In 2021 Yuba County's agricultural production was valued at approximately \$278M which is an increase of 29% from 2020. The two leading commodities are Rice (\$100M) and Walnuts (\$55M).
- Medical The only hospital in Yuba County is Adventist Health Rideout is located less than 2 miles from the Feather River Shopping Center. This medical facility has more than 2,400 staff members.
- Music / Arts Toyota Amphitheater is the regions only large scale outdoor concert venue which regularly holds events with nationally recognized performers. The venue has a capacity of 18,500.