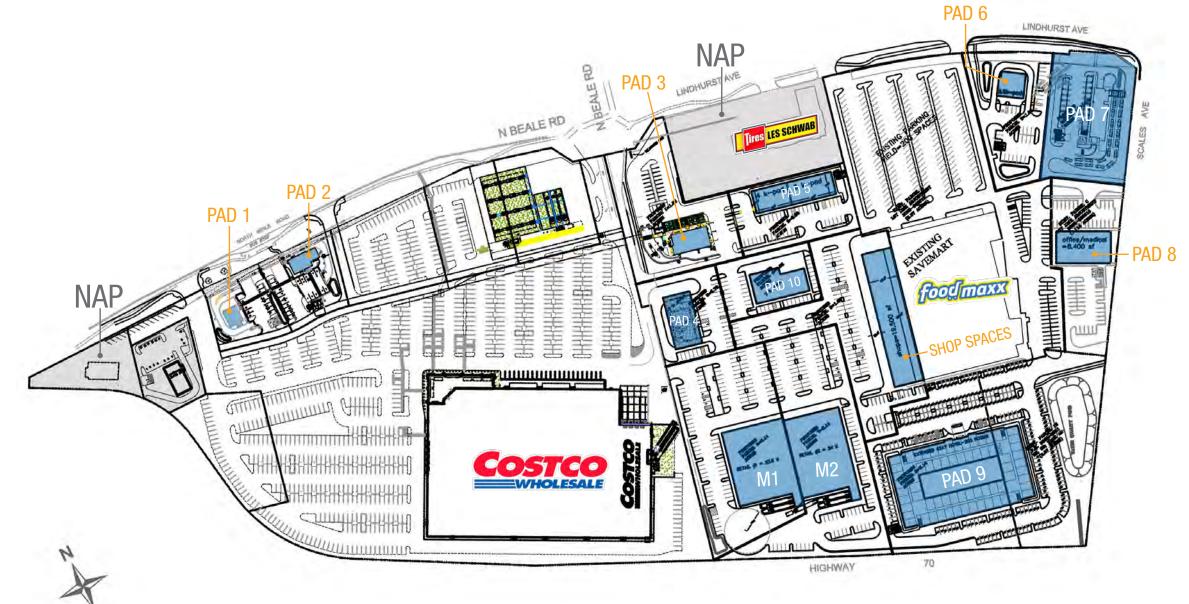

## SITE PLAN & LEASING

## FEATHER RIVER SHOPPING CENTER

SWQ OF FEATHER RIVER BLVD & N. BEALE RD ALONG HWY 70, MARYSVILLE, CA

| SUITE       | TENANT                | SQUARE<br>FEET |
|-------------|-----------------------|----------------|
| Major 1     | Costco                | 160,000        |
| Major 2     | FoodMaxx              | 76,000         |
| Mid Major 1 | AVAILABLE (Divisible) | 23,500         |
| Mid Major 2 | AVAILABLE (Divisible) | 24,000         |
| PAD 1       | AVAILABLE             | 3,000          |
| PAD 2       | AVAILABLE             | 3,000          |
| PAD 3       | AVAILABLE             | 3,000          |
| PAD 4       | AVAILABLE (Divisible) | 7,000          |
| PAD 5       | AVAILABLE             | 9,000          |
| PAD 6       | AVAILABLE             | 3,100          |
| PAD 7       | AVAILABLE             | 3,000          |
| PAD 8       | AVAILABLE (Divisible) | 8,400          |
| PAD 9       | AVAILABLE (Divisible) | 47,000         |
| PAD 10      | AVAILABLE             | 7,000          |
| Shop Space  | AVAILABLE (Divisible) | 19,500         |