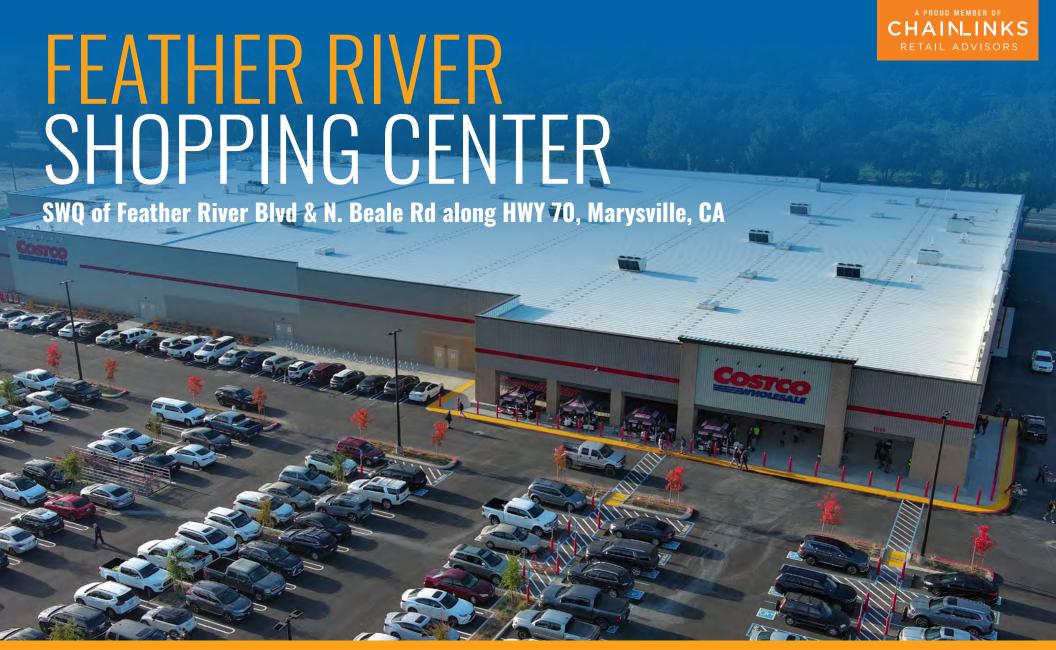

## SEE YOURSELF HERE.

Feather River Shopping Center is conveniently located in the heart of Yuba County at SWQ of Feather River Blvd & N. Beale Rd along HWY 70, Marysville, CA 95901. The center will be delivering consumers with a regional shopping hub complete with many national retailers. The 405,450 square foot center has direct exposure to 1,750' of Highway 70 and its 50,000 daily travelers. Feather River Shopping Center offers:

- The best in class retail anchor, Costco Wholesale!
- Yuba County has committed to a significant capital injection to improve the local corridor via the Yuba County Community Development & Services Agency, Board of Supervisors and Community Development Block Grant. The revitalization will improve storefronts, roadways, sidewalks and infrastructure.
- Multiple Highway 70 on and off ramps to help provide a better customer experience.
- In addition to Yuba City and Marysville, the center will pull consumers regionally from towns such as Colusa, Sutter, Live Oak, Browns Valley, Penn Valley, Wheatland, Plumas Lake. This regional draw is estimated to encompass a population of approximately 200,000.

**SQUARE FEET** 

±405,450

**NOTABLE TENANTS** 

COSTCO, FOODMAXX