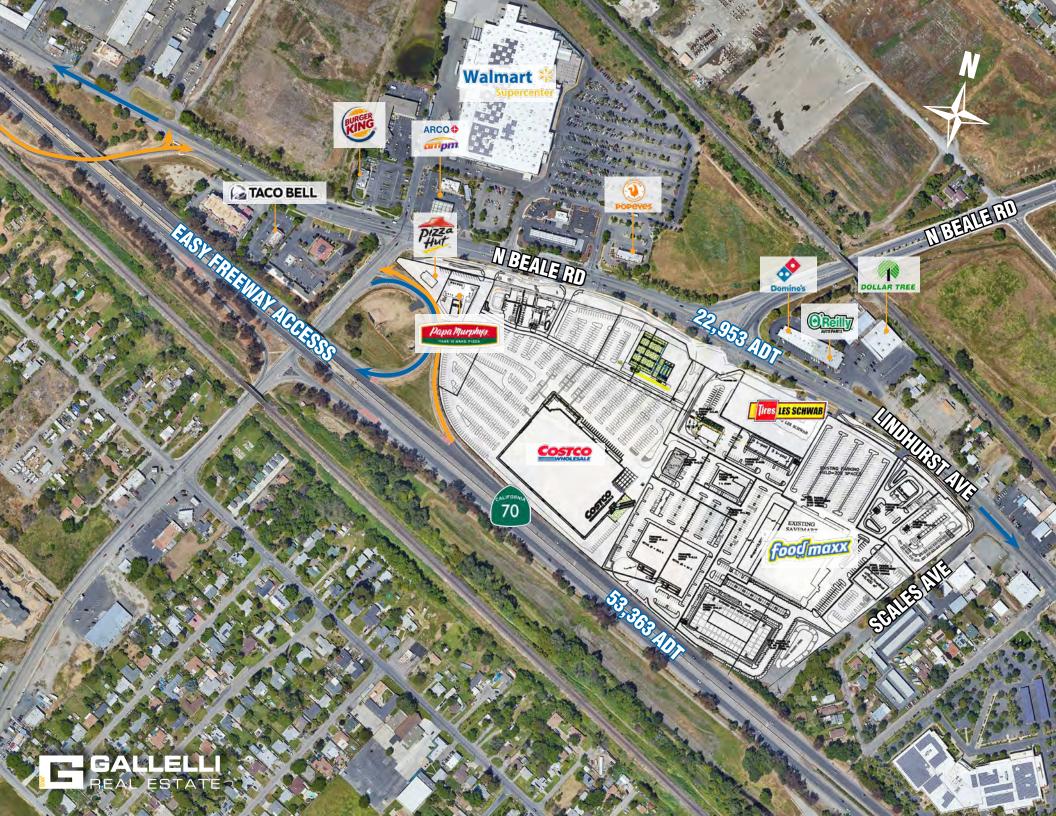

## SEE YOURSELF HERE.

Feather River Shopping Center is conveniently located in the heart of Yuba County at SWQ of Feather River Blvd & N. Beale Rd along HWY 70, Marysville, CA 95901. The center will be delivering consumers with a regional shopping hub complete with many national retailers. The 405,450 square foot center has direct exposure to 1,750' of Highway 70 and its 50,000 daily travelers. Feather River Shopping Center offers:

- The best in class retail anchor, Costco Wholesale!
- Yuba County has committed to a significant capital injection to improve the local corridor via the Yuba County Community Development & Services Agency, Board of Supervisors and Community Development Block Grant. The revitalization will improve storefronts, roadways, sidewalks and infrastructure.
- Multiple Highway 70 on and off ramps to help provide a better customer experience.
- In addition to Yuba City and Marysville, the center will pull consumers regionally from towns such as Colusa, Sutter, Live Oak, Browns Valley, Penn Valley, Wheatland, Plumas Lake. This regional draw is estimated to encompass a population of approximately 200,000.

|    |                               | 1-Mile   | 3-Mile   | 5-Mile   | 7-Mile                   |
|----|-------------------------------|----------|----------|----------|--------------------------|
| Î  | 2022 Total Population         | 3,776    | 72,962   | 124,057  | 132,851                  |
|    | 2022 Daytime Population       | 9,391    | 79,707   | 121,902  | 128,376                  |
|    | 2022 Total Employees          | 6,704    | 34,387   | 45,717   | 46,927                   |
|    | 2022 Total Households         | 1,203    | 24,205   | 40,902   | 43,838                   |
| \$ | 2022 Average Household Income | \$48,339 | \$68,483 | \$77,441 | \$80,526                 |
|    |                               |          |          | HW 70    | N. Beale<br>at Lindhurst |
|    | Traffic Counts                |          |          | 53,363   | 22,953                   |