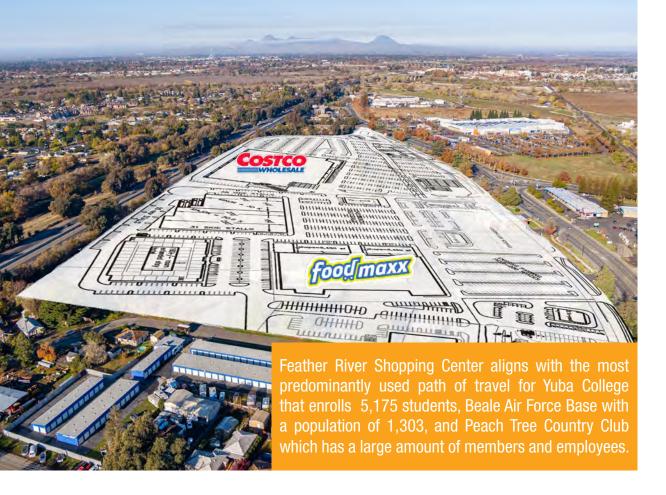

## SITE PLAN & LEASING

## FEATHER RIVER SHOPPING CENTER

SWQ OF FEATHER RIVER BLVD & N. BEALE RD ALONG HWY 70, MARYSVILLE, CA

| SUITE       | TENANT                | SQUARE<br>FEET |
|-------------|-----------------------|----------------|
| Major 1     | Costco                | 160,000        |
| Major 2     | FoodMaxx              | 76,000         |
| Mid Major 1 | AVAILABLE (Divisible) | 23,500         |
| Mid Major 2 | AVAILABLE (Divisible) | 24,000         |
| PAD 1       | AVAILABLE             | 3,000          |
| PAD 2       | AVAILABLE             | 3,000          |
| PAD 3       | AVAILABLE             | 3,000          |
| PAD 4       | AVAILABLE (Divisible) | 7,000          |
| PAD 5       | AVAILABLE             | 9,000          |
| PAD 6       | AVAILABLE             | 3,100          |
| PAD 7       | AVAILABLE             | 3,000          |
| PAD 8       | AVAILABLE (Divisible) | 8,400          |
| PAD 9       | AVAILABLE (Divisible) | 47,000         |
| PAD 10      | AVAILABLE             | 7,000          |
| Shop Space  | AVAILABLE (Divisible) | 19,500         |