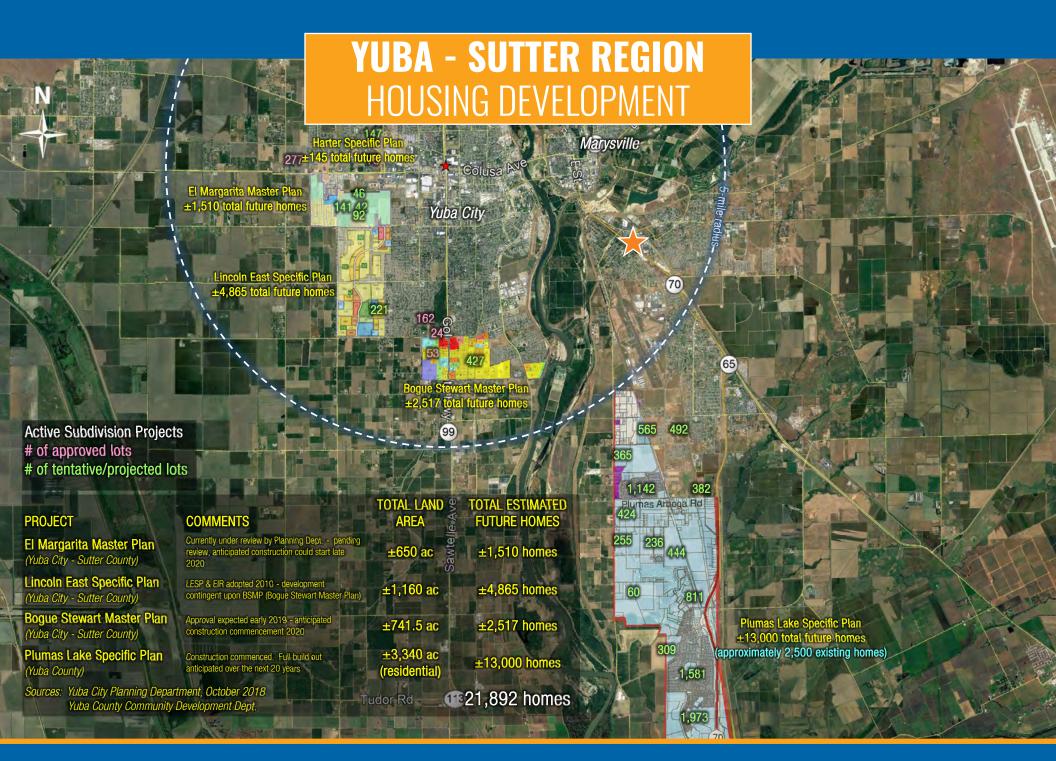

# GET TO KNOW YOUR NEIGHBORS.

### LOCATION

Yuba County benefits from a strong presence of market leaders from varying economic sectors making it a dynamic trade area. The local economy is diversified while providing The diversified such as: