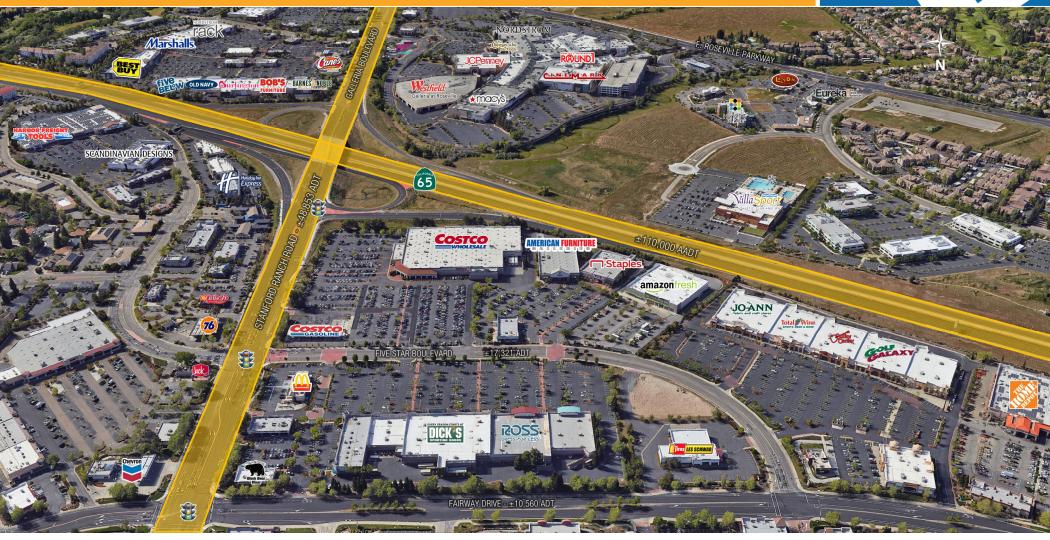

Gallelli Real Estate

3005 Douglas Blvd., Suite 200 Roseville, CA 95661 P 916 772 1700 www.GallelliRE.com Gary B. Gallelli, Broker CA DRE #00811881

PROPERTY OVERVIEW

Situated at the intersection of Stanford Ranch Road and Five Star Boulevard along Highway 65, *Stanford Ranch Crossing* is one of the most highly trafficked shopping centers in the region making it visible to over 200,000 cars per day.

This  $\pm 188,464$  square foot community center is anchored by Dick's Sporting Goods, American Furniture Galleries, Staples, and Ross Dress for Less and is shadow anchored by one of the highest volume Costco stores in the Greater Sacramento Market.

The Roseville/Rocklin trade area is the epicenter of one of the Sacramento region's strongest retail markets.

Highway 65 is the main freeway connector between Sacramento and Yuba City/Marysville. The site is also near the Interstate 80 interchange, making it accessible to the entire Placer County region and beyond.

#### traffic counts

Stanford Ranch Road Five Star Boulevard Fairway Drive Highway 65 54,514 16,487 17,242 120,887