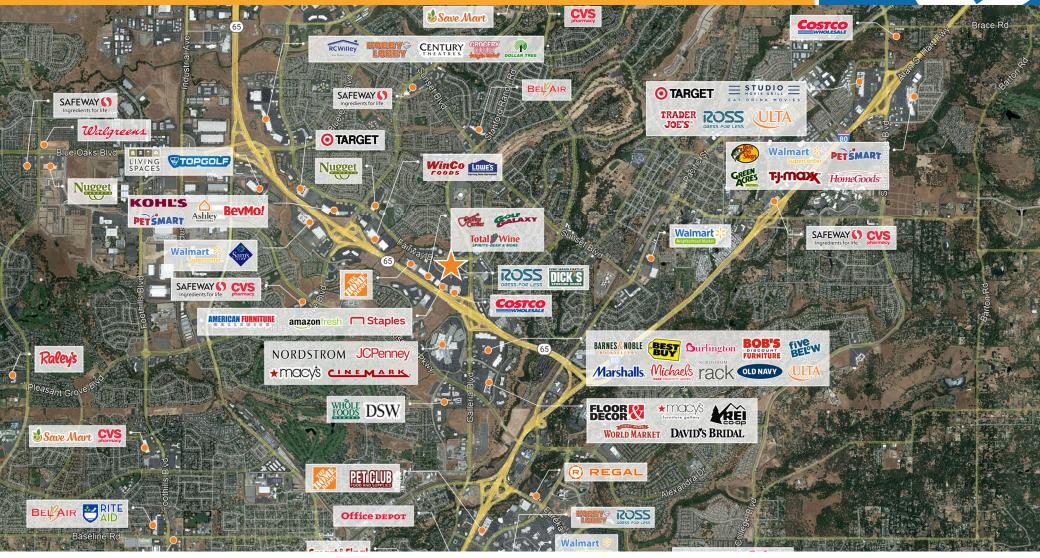

#### 2024 average HH income

1-mile \$137,260 3-mile \$154,092 5-mile \$159,810

Notable Retailers in Close Proximity Include:

Kevin Soares
Executive Vice President
CA DRE #01291491
ksoares@GallelliRE.com

Jeff Hagan Senior Vice President CA DRE #01494218 ihagan@GallelliRE.com

The Roseville/Rocklin trade area is the epicenter of one of the Sacramento region's strongest retail markets.

Highway 65 is the main freeway connector between Sacramento and Yuba City/Marysville. The site is also near the Interstate 80 interchange, making it accessible to the entire Placer County region and beyond.