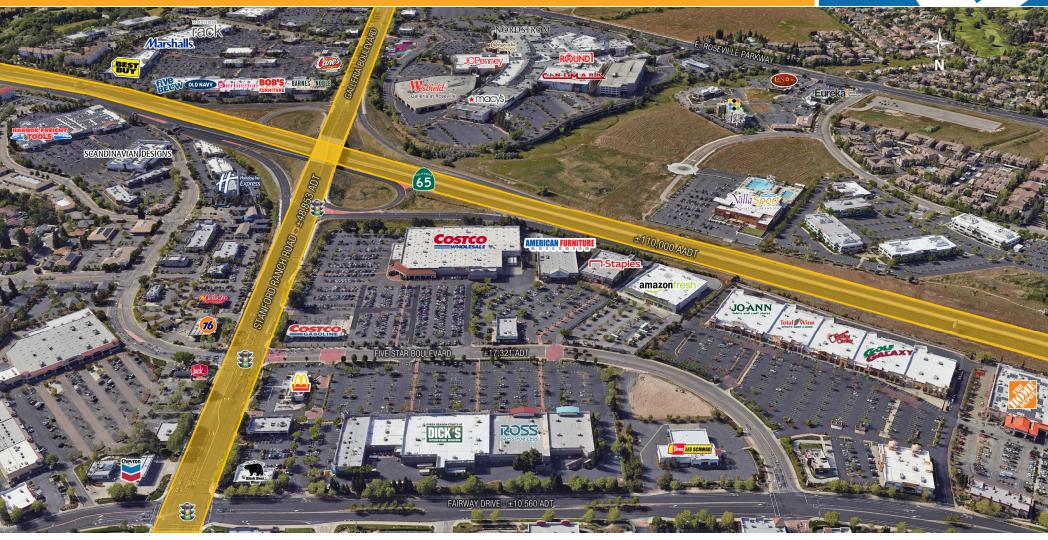

#### 2023 average HH income

1-mile \$121,406 3-mile \$140,790 5-mile \$145.098

Notable Retailers in Close Proximity Include:

Kevin Soares Executive Vice President CA DRE #01291491

ksoares@GallelliRE.com

Jeff Hagan Senior Vice President CA DRE #01494218 ihagan@GallelliRE.com

Gallelli Real Estate

3005 Douglas Blvd., Suite 200 Roseville, CA 95661 P 916 772 1700 www.GallelliRE.com Gary B. Gallelli, Broker CA DRE #00811881

PROPERTY OVERVIEW

Situated at the intersection of Stanford Ranch Road and Five Star Boulevard along Highway 65, *Stanford Ranch Crossing* is one of the most highly trafficked shopping centers in the region making it visible to over 200,000 cars per day.

This  $\pm 188,464$  square foot community center is anchored by Dick's Sporting Goods, American Furniture Galleries, Staples, and Ross Dress for Less and is shadow anchored by one of the highest volume Costco stores in the Greater Sacramento Market.

The Roseville/Rocklin trade area is the epicenter of one of the Sacramento region's strongest retail markets.

Highway 65 is the main freeway connector between Sacramento and Yuba City/Marysville. The site is also near the Interstate 80 interchange, making it accessible to the entire Placer County region and beyond.