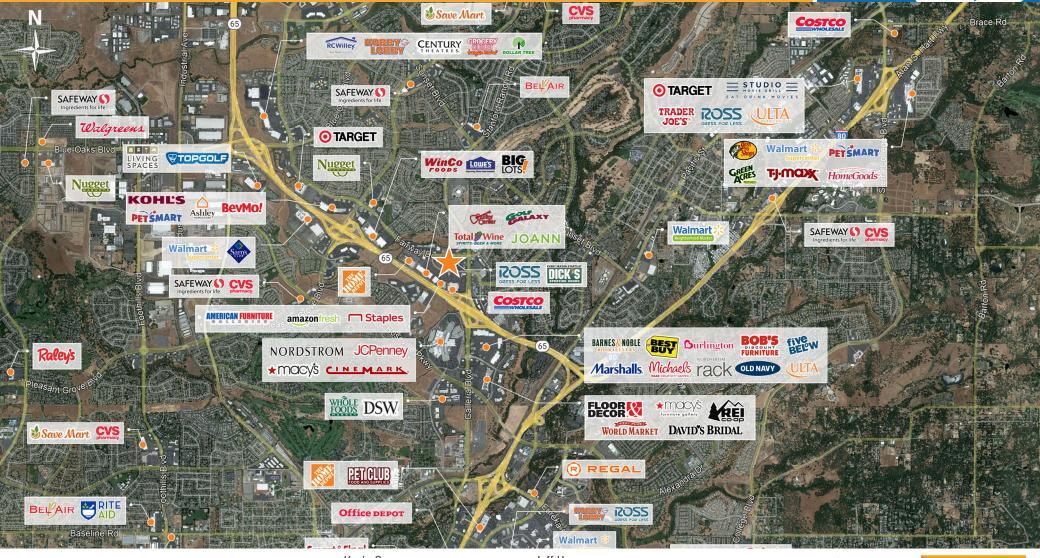

STANFORD RANCH ROAD

RETAIL VICINITY AERIAL (HIGHWAY 65 CORRIDOR)

Kevin Soares
Executive Vice President
CA DRE #01291491
ksoares@GallelliRE.com

Jeff Hagan Senior Vice President CA DRE #01494218 jhagan@GallelliRE.com Gallelli Real Estate
3005 Douglas Blvd., Suite 200
Roseville, CA 95661
P 916 772 1700
www.GallelliRE.com
Gary B. Gallelli, Broker
CA DRE #00811881

#### 2023 average HH income

1-mile \$121,406 3-mile \$140,790 5-mile \$145.098

Notable Retailers in Close Proximity Include:

Kevin Soares Executive Vice President CA DRE #01291491

ksoares@GallelliRE.com

Jeff Hagan Senior Vice President CA DRE #01494218 ihagan@GallelliRE.com