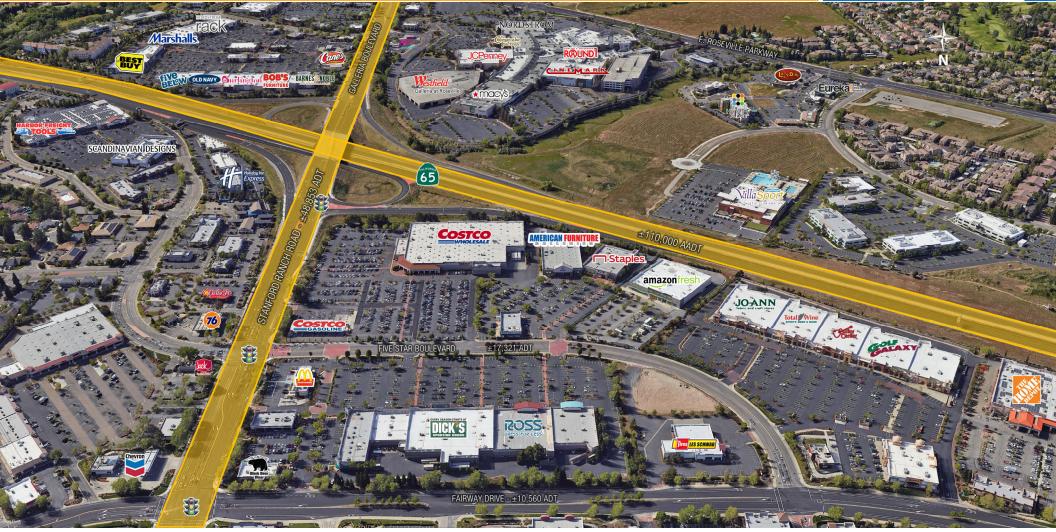

### STANFORD RANCH CROSSING PROPERTY OVERVIEW

Situated at the intersection of Stanford Ranch Road and Five Star Boulevard along Highway 65, *Stanford Ranch Crossing* is one of the most highly trafficked shopping centers in the region making it visible to over 200,000 cars per day.

This  $\pm 188,464$  square foot community center is anchored by Dick's Sporting Goods, American Furniture Galleries, Staples, and Ross Dress for Less and is shadow anchored by one of the highest volume Costco stores in the Greater Sacramento Market.

The Roseville/Rocklin trade area is the epicenter of one of the Sacramento region's strongest retail markets.

Highway 65 is the main freeway connector between Sacramento and Yuba City/Marysville. The site is also near the Interstate 80 interchange, making it accessible to the entire Placer County region and beyond.