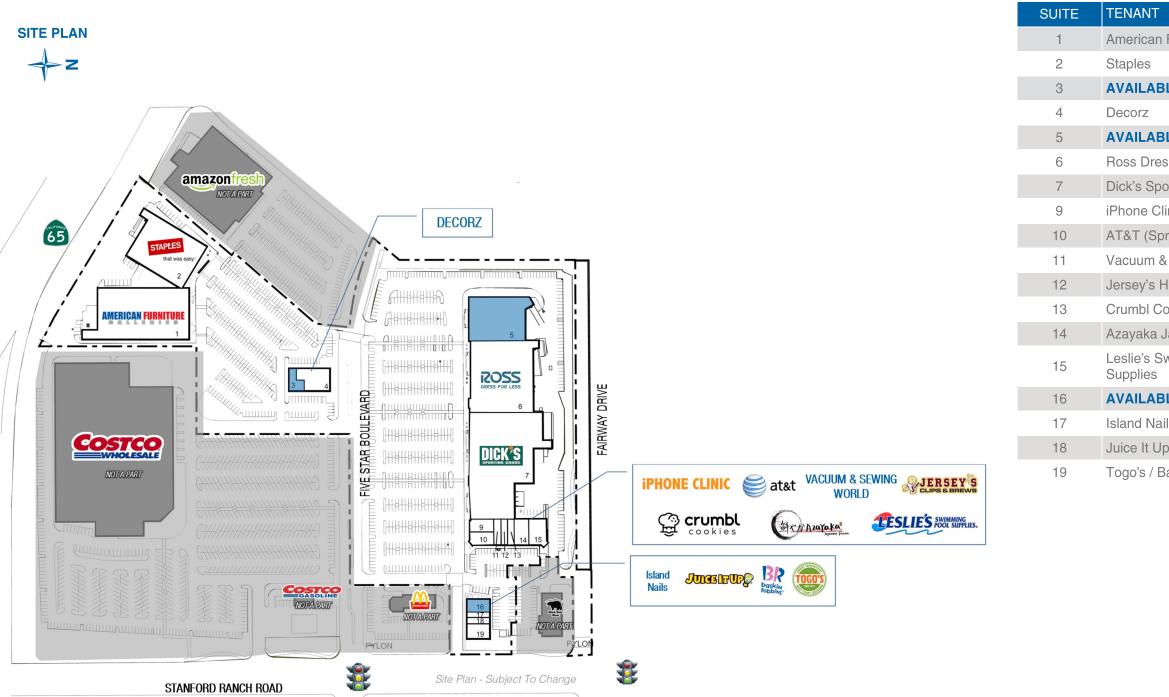

## STANFORD RANCH CROSSING

Five Star Boulevard & Stanford Ranch Road at Highway 65 - Roseville, CA

A proud member of CHAIN\_INKS

|                     | SQ. FT. |  |  |  |  |
|---------------------|---------|--|--|--|--|
| Furniture Galleries | 36,041  |  |  |  |  |
|                     | 23,978  |  |  |  |  |
| BLE (03-01-2025)    | 1,801   |  |  |  |  |
|                     | 4,951   |  |  |  |  |
| BLE (03-01-2025)    | 18,859  |  |  |  |  |
| ss for Less         | 27,471  |  |  |  |  |
| orting Goods        | 55,348  |  |  |  |  |
| linic               | 1,630   |  |  |  |  |
| oring Mobile)       | 2,034   |  |  |  |  |
| & Sewing World      | 1,393   |  |  |  |  |
| Haircuts & Brews    | 1,255   |  |  |  |  |
| ookies              | 1,265   |  |  |  |  |
| Japanese Fusion     | 2,756   |  |  |  |  |
| wimming Pool        | 3,367   |  |  |  |  |
| BLE                 | 2,100   |  |  |  |  |
| ils                 | 917     |  |  |  |  |
| p!                  | 1,050   |  |  |  |  |
| Baskin Robbins      | 2,248   |  |  |  |  |
|                     |         |  |  |  |  |