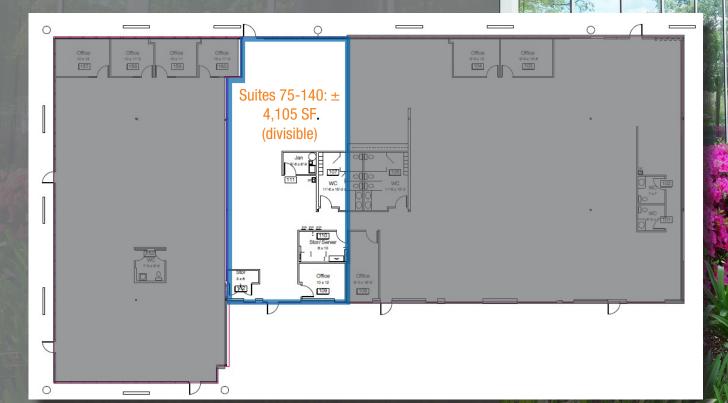

# **PROPERTY HIGHLIGHTS**

- Available for lease
- Suites 75-140: ± 4,105 SF (divisible)
- Medical and general office use allowable
- Floor to ceiling windows allow excellent natural light
- Close to numerous retail, shopping and restaurant amenities