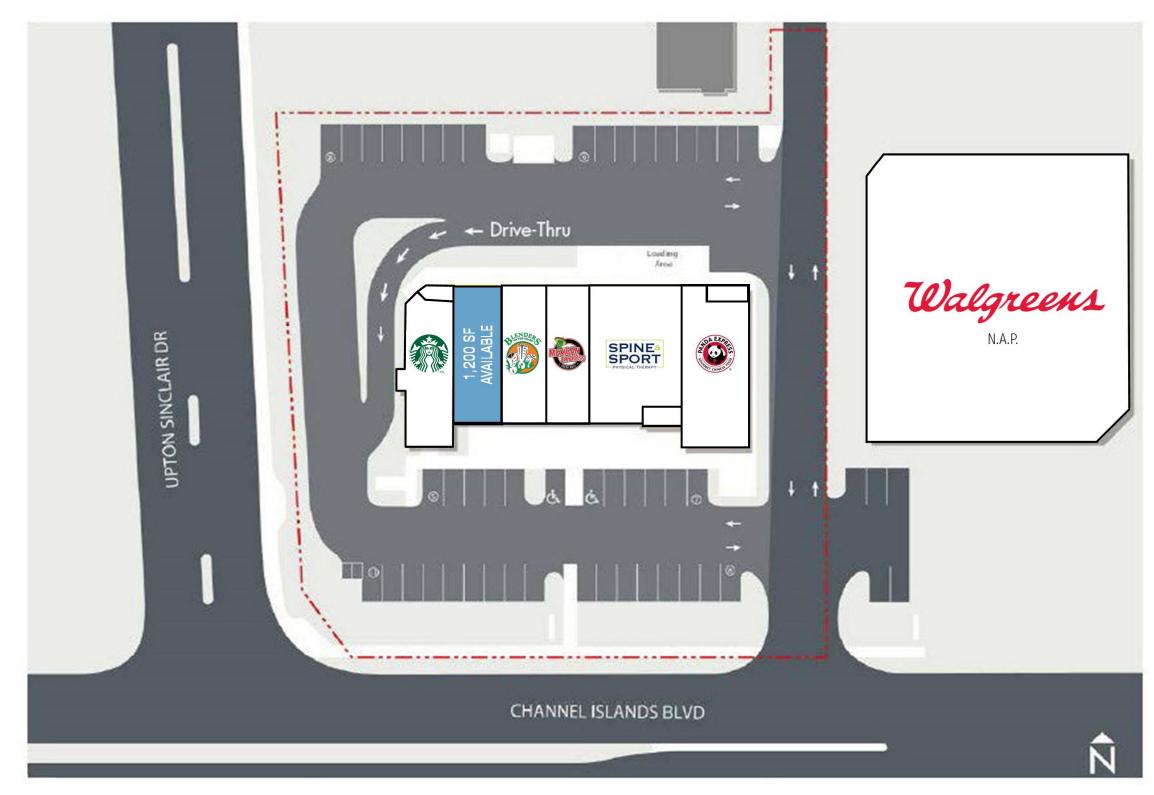

Discounts close proximity:

±1,200 Square Feet availability:

asking rent & NNN

charges:

The building is adjacent to Walgreens just south of S. Oxnard Boulevard, one of the area's primary north/south traffic corridors.

The high identity retail leasing opportunity with a  $\pm 1,200$  square foot space adjacent to Panda Express.

Strong co-tenant mix includes Starbucks, Blenders in the Grass, Panda Express, Premier America Credit Union, MDRS Spine & Sport and Supercuts.

Notable traffic generators in the immediate vicinity include Oxnard College (7,451 students) and Channel Islands High School (2,559 students).