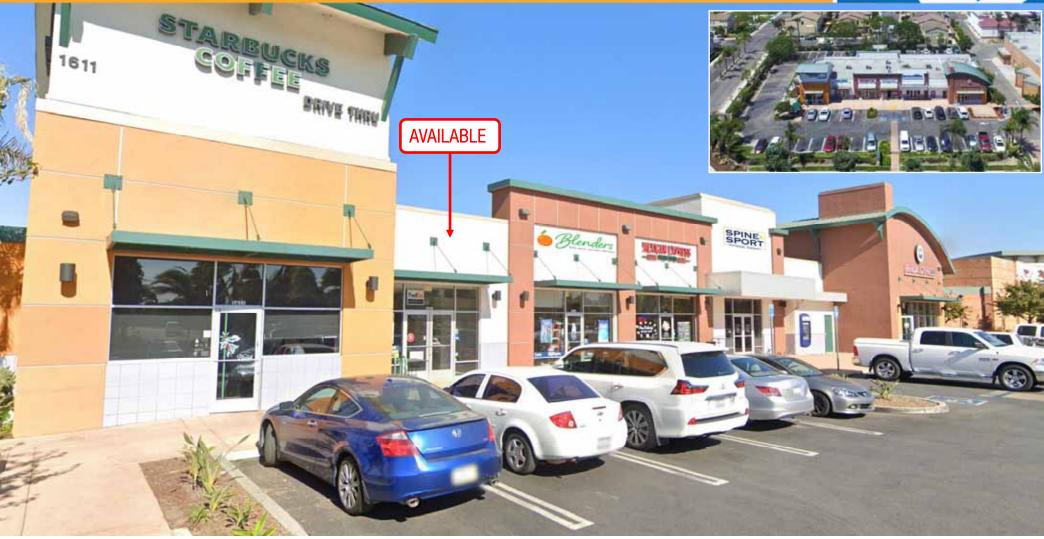

## PROPERTY OVERVIEW

1611-1681 E. Channel Islands Boulevard is a high visibility ±9,515 square foot multi-tenant retail pad at the northwest corner of E. Channel Islands Boulevard and S. Rose Avenue in Oxnard, California.

The building is adjacent to Walgreens just south of S. Oxnard Boulevard, one of the area's primary north/south traffic corridors.

The high identity retail leasing opportunity with a  $\pm 1,200$  square foot space adjacent to Panda Express.

Strong co-tenant mix includes Starbucks, Blenders in the Grass, Panda Express, Premier America Credit Union, MDRS Spine & Sport and Supercuts.

Notable traffic generators in the immediate vicinity include Oxnard College (7,451 students) and Channel Islands High School (2,559 students).