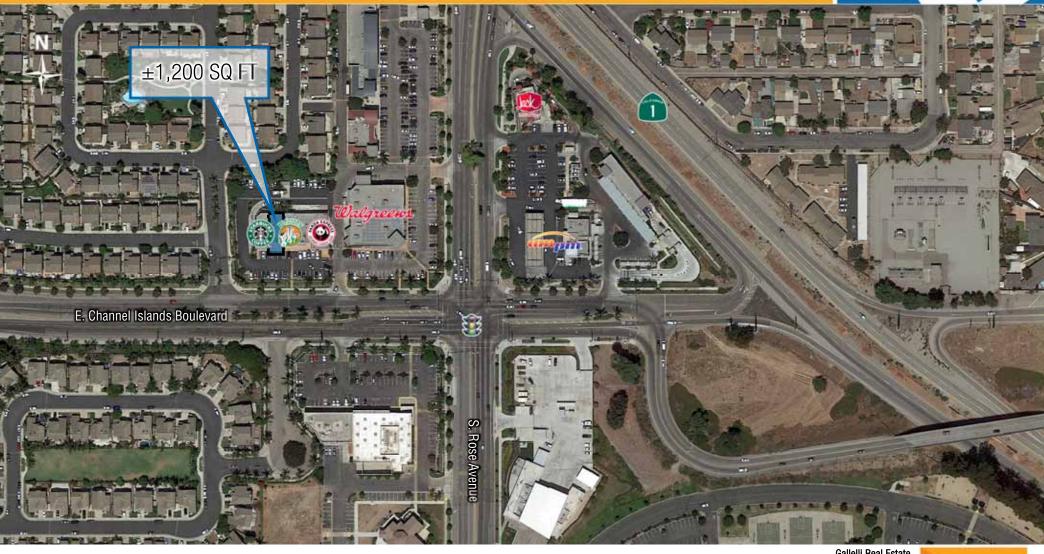

## PROPERTY HIGHLIGHTS & DEMOGRAPHICS

location: 1611-1681 E. Channel Islands Blvd

NWC Channel Islands Blvd & S. Rose Ave

Oxnard, CA

\$2.25 psf \$1.12 psf NNN

notable retailers in Walmart, Superior Grocers, dd's

Discounts close proximity:

±1,200 Square Feet availability:

asking rent & NNN

charges:

#### traffic counts

E. Channel Islands Blvd (west of S. Rose Ave) **E. Channel Islands Blvd** (east of S. Rose Ave)

S. Rose Ave (north of E. Channel Island Blvd)

20,124 ADT 13.909 ADT

28,274 ADT