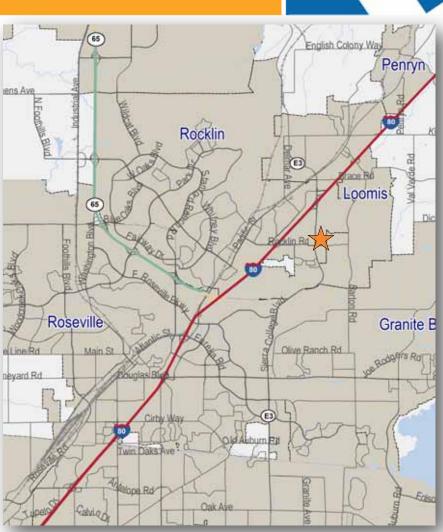

### PROPERTY OVERVIEW

College Park North is located at the northeast corner of Rocklin Road and Sierra College Boulevard and will include a high visibility retail component that offers opportunities for a fuel station/convenience store and retail/restaurant pad space with a drive thru.

The project is less than one mile away from two convenient interchanges to Interstate 80.

Since the 2010's, the Rocklin Retail Trade Area has become one of the most active development areas in the entire Northern California region. Tenants that have entered the Rocklin retail market include Target, Studio Movie Grill, Ross, Walmart Super Center, Petsmart, Bass Pro Shops, Green Acres, TJ Maxx and HomeGoods.