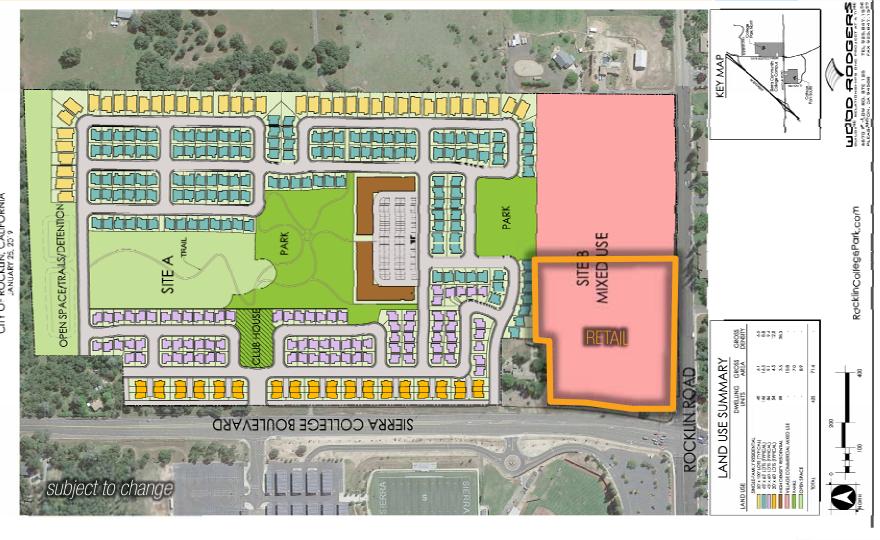

Overall, *College Park North* will encompass a 72-acre area that will include approximately 250 new senior living homes, natural walking trails and a public park. The project also benefits from being directly across from Sierra College (more than 18,500 students).

PRELIMINARY OVERALL PROJECT NORTH SITE PLAN

Kevin M. Soares
Executive Vice President
CA DRE #01291491
ksoares@GallelliRE.com

Jeff T. Hagan Senior Vice President CA DRE #01494218 jhagan@GallelliRE.com Matt N. Goldstein Senior Associate CA DRE #01886233 mgoldstein@GallelliRE.com