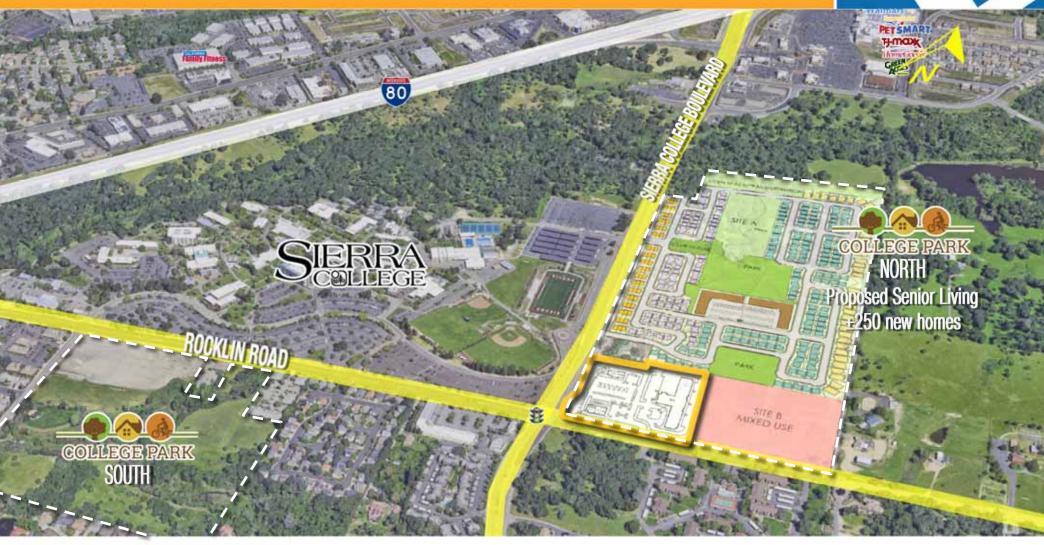

### PROPERTY OVERVIEW

College Park North is located at the northeast corner of Rocklin Road and Sierra College Boulevard and will include a high visibility retail component that offers opportunities for a fuel station/convenience store and retail/restaurant pad space with a drive thru.

The project is less than one mile away from two convenient interchanges to Interstate 80.

Since the 2010's, the Rocklin Retail Trade Area has become one of the most active development areas in the entire Northern California region. Tenants that have entered the Rocklin retail market include Target, Studio Movie Grill, Ross, Walmart Super Center, Petsmart, Bass Pro Shops, Green Acres, TJ Maxx and HomeGoods.

Overall, *College Park North* will encompass a 72-acre area that will include approximately 250 new senior living homes, natural walking trails and a public park. The project also benefits from being directly across from Sierra College (more than 18,500 students).