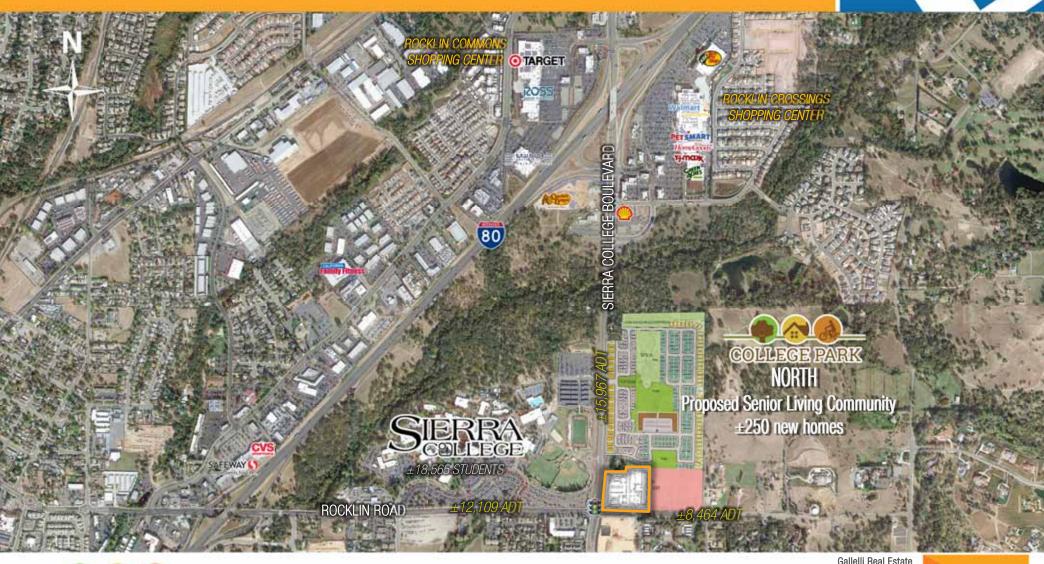

### PROPERTY OVERVIEW

College Park North is located at the northeast corner of Rocklin Road and Sierra College Boulevard and will include a high visibility retail component that offers opportunities for a fuel station/convenience store and retail/restaurant pad space with a drive thru.

The project is less than one mile away from two convenient interchanges to Interstate 80.

Since the 2010's, the Rocklin Retail Trade Area has become one of the most active development areas in the entire Northern California region. Tenants that have entered the Rocklin retail market include Target, Studio Movie Grill, Ross, Walmart Super Center, Petsmart, Bass Pro Shops, Green Acres, TJ Maxx and HomeGoods.

Overall, *College Park North* will encompass a 72-acre area that will include approximately 250 new senior living homes, natural walking trails and a public park. The project also benefits from being directly across from Sierra College (more than 18,500 students).

INTERSECTION AERIAL

Kevin M. Soares
Executive Vice President
CA DRE #01291491
ksoares@GallelliRE.com

Jeff T. Hagan Senior Vice President CA DRE #01494218 jhagan@GallelliRE.com Matt N. Goldstein Senior Associate CA DRE #01886233 mgoldstein@GallelliRE.com Gallelli Real Estate
3005 Douglas Blvd., Suite 200
Roseville, CA 95661
P 916 772 1700
www.Gallelli, Broker
GA DEE #00811881