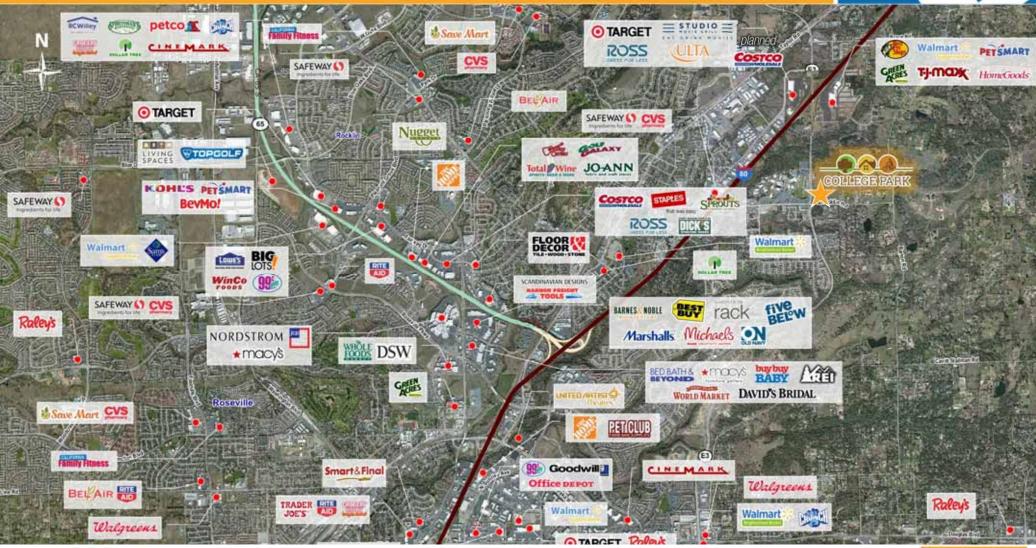

RETAIL TRADE AREA AERIAL

Kevin M. Soares
Executive Vice President
CA DRE #01291491
ksoares@GallelliRE.com

Jeff T. Hagan Senior Vice President CA DRE #01494218 jhagan@GallelliRE.com Matt N. Goldstein Senior Associate CA DRE #01886233 mgoldstein@GallelliRE.com Gallelli Real Estate 3005 Douglas Blvd., Suite 200 Roseville, CA 95661 P 916 772 1700 www.GallelliRE.com Gay B. Gallelli, Broker

The project is less than one mile away from two convenient interchanges to Interstate 80.

Since the 2010's, the Rocklin Retail Trade Area has become one of the most active development areas in the entire Northern California region. Tenants that have entered the Rocklin retail market include Target, Studio Movie Grill, Ross, Walmart Super Center, Petsmart, Bass Pro Shops, Green Acres, TJ Maxx and HomeGoods.

For more information, please visit www.rocklincollegepark.com.

Notable high traffic quick service and full service restaurants in close proximity include Starbucks Coffee, In-N-Out Burger, Baskin Robbins, Side Burn BBQ, Jimboy's Tacos, Mel's Diner, Panda Express and MOD Pizza.