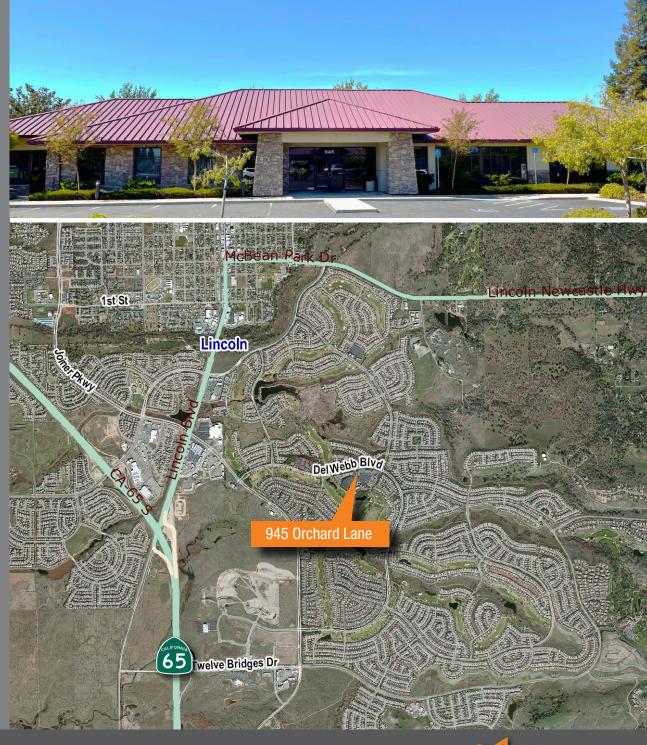

# 945 ORCHARD CREEK LINCOLN, CA 95648

A Property of the state

www.osbornegroupcre.com

The information in this document was obtained from sources we deem reliable; however, no warranty or representation, expressed or implied, is made to the accuracy of the information contained herein.

### PROPERTY HIGHLIGHTS

**945 Orchard Creek** is a single-story office building located on the Sun City Lincoln Hills Campus.

- Suite 100: ± 4,684 SF Available
- Fully improved office suite former Tenant, Wells Fargo Advisory Office
- Build out includes multiple perimeter private offices, large executive offices, administrative cubicle area, kitchen, IT room, storage area, private restrooms, reception area and large conference/seminar room
- Nice interior design with built in reception cabinetry, glass doors on offices, and attractive lobby
- High regional demographics