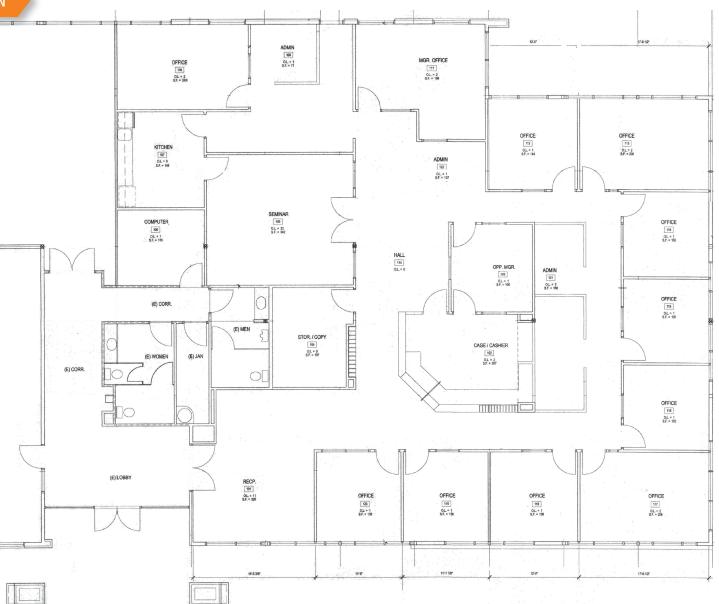

REAL

Monument signage available with visibility
on Del Webb Blvd

LEASE RATE: \$1.75/SF FULL SERVICE

ESTATE

EXISTING FLOOR PLAN

The information in this document was obtained from sources we deem reliable; however, no warranty or representation, expressed or implied, is made to the accuracy of the information contained herein.