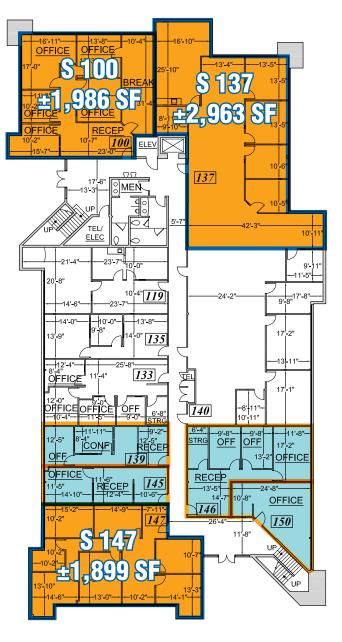

### **Floor Plan**

### **5330 Primrose Drive**

| SUITE     | SF                         | PRICE    |  |
|-----------|----------------------------|----------|--|
| 100*      | 1,986                      | \$130/SF |  |
| 137*      | 2,963                      | \$130/SF |  |
| 147       | 1,899                      | \$125/SF |  |
| 231       | 1,872                      | \$125/SF |  |
| 246       | 1,214                      | \$130/SF |  |
| 248       | 1,663                      | \$130/SF |  |
| 246 & 248 | 2,877                      | \$130/SF |  |
| 250       | 767                        | \$150/SF |  |
|           | * Available within CO Deve |          |  |

\* Available within 60 Days

### **First Floor**

### **Second Floor**