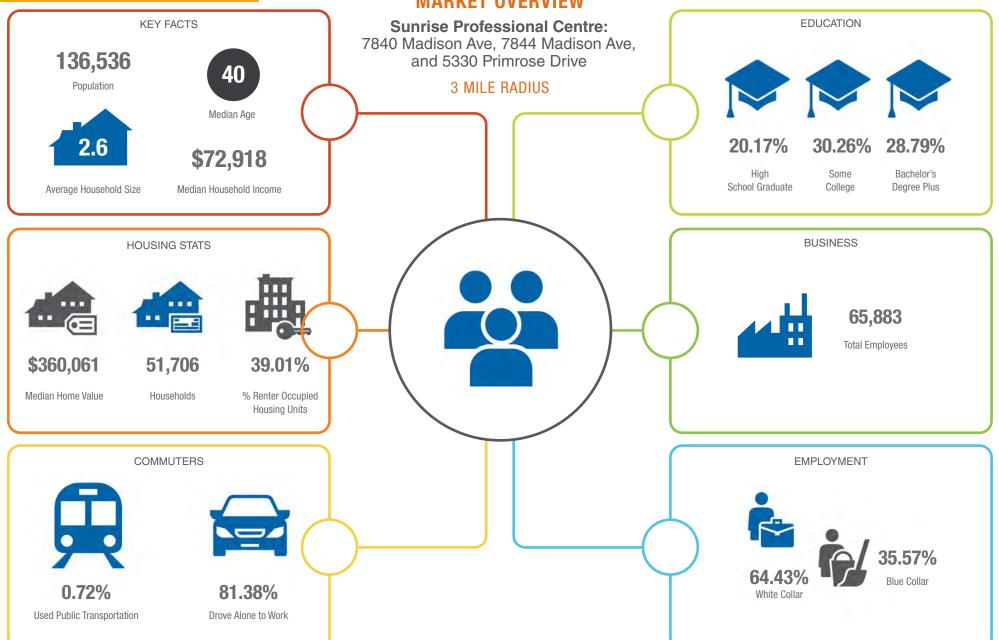

Bell

**Greenback Lane** 

★ MOCVS JCPenney

Target, Lowe's Home Improvement, Best Buy, Walmart Neighborhood Market, Hobby Lobby, Old Navy, Michael's, World Market, Barnes and Noble, Walgreens, Bath and Body Works, Ulta Beauty, Raising Cane's, Panda Express, Chipotle, Cold Stone Creamery, Wells Fargo



TARGET.

Sunrise Village Shopping Center

Madison Ave

Quail Pointe Shopping Center Fabric and Crafts, Starbucks, The Habit Burger, Black Bear Diner, California Fish Grill, Nation's Giant Hamburgers, Dos Coyotes, McDonalds, Little Caesars Pizza, Sourdough & Co.

Rite Aid, Smart and Final Extra!, Olive Garden, JOANN



Trader Joe's, Chili's Grill & Bar, Lamps Plus, Yogurtland Fair Oaks, Mountain Mike's Pizza, European Wax Center, LensCrafters



european Wax Center





## **Demographics**



#### **MARKET OVERVIEW**



**OSBORNE** 

## Loan Comparison

First Citizens Bank

#### **Conventional vs. SBA 7a Financing Comparison**

| Purchase Price<br>Proposed Tenant Improvements<br>Project Total | \$250,000<br>\$0<br>\$250,000 |                 |                        |  |  |  |
|-----------------------------------------------------------------|-------------------------------|-----------------|------------------------|--|--|--|
|                                                                 | Conventional #1               | Conventional #2 | SBA 7a                 |  |  |  |
| Estimated Project Injection/Downpayment                         | \$37,500                      | \$37,500        | \$25,000               |  |  |  |
| Closing Timeframe