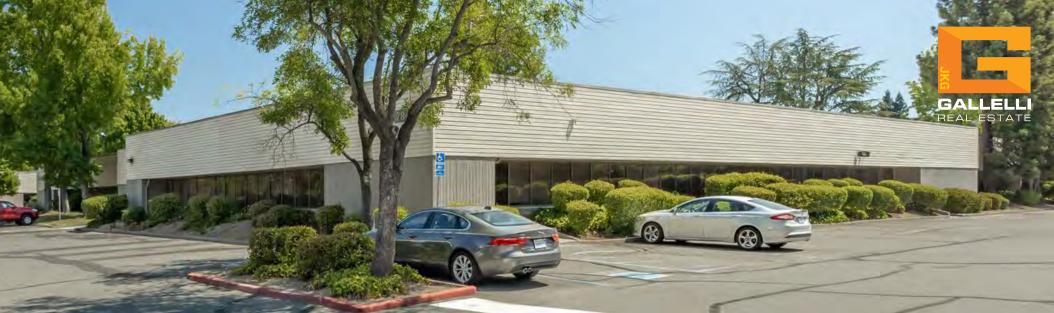

## **Building Highlights**

- Condo Units Available for Purchase
- Large and Small Units available to accommodate a variety of uses
- Sizes range from approximately  $\pm$  508 SF  $\pm$  7,800 SF
- Three building, multi-tenant office project totaling 81,857 SF
- 7840 and 7844 Madison Ave are both single story buildings, while 5330 Primrose Drive is a two-story building
- Excellent location off Madison Ave and Sunrise Blvd, one of the busiest arterials in Fair Oaks
- High daily traffic counts (43,680 cars per day)
- Located adjacent to the Quail Point Shopping Mall and across from the Sunrise Village Shopping Center, offering many retail and restaurant amenities within a few steps!
- Garden-like landscaping with large lawn area, interior walkways and mature, attractive foliage
- Large parking field with attractive landscaping features and walkways