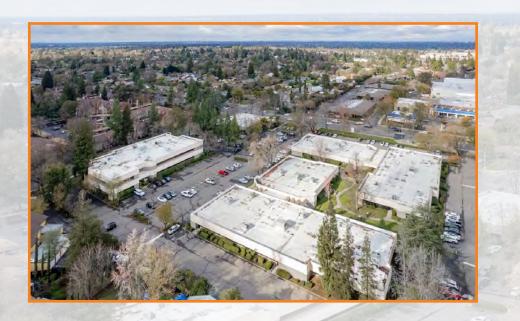

## **Building Highlights**

- Condo Units Available for Purchase
- Large and Small Units available to accommodate a variety of uses
- Sizes range from approximately  $\pm$  508 SF  $\pm$  7,800 SF
- Three building, multi-tenant office project totaling 81,857 SF
- 7840 and 7844 Madison Ave are both single story buildings, while 5330 Primrose Drive is a two-story building
- Excellent location off Madison Ave and Sunrise Blvd, one of the busiest arterials in Fair Oaks
- High daily traffic counts (43,680 cars per day)
- Located adjacent to the Quail Point Shopping Mall and across from the Sunrise Village Shopping Center, offering many retail and restaurant amenities within a few steps!
- Garden-like landscaping with large lawn area, interior walkways and mature, attractive foliage
- Large parking field with attractive landscaping features and walkways