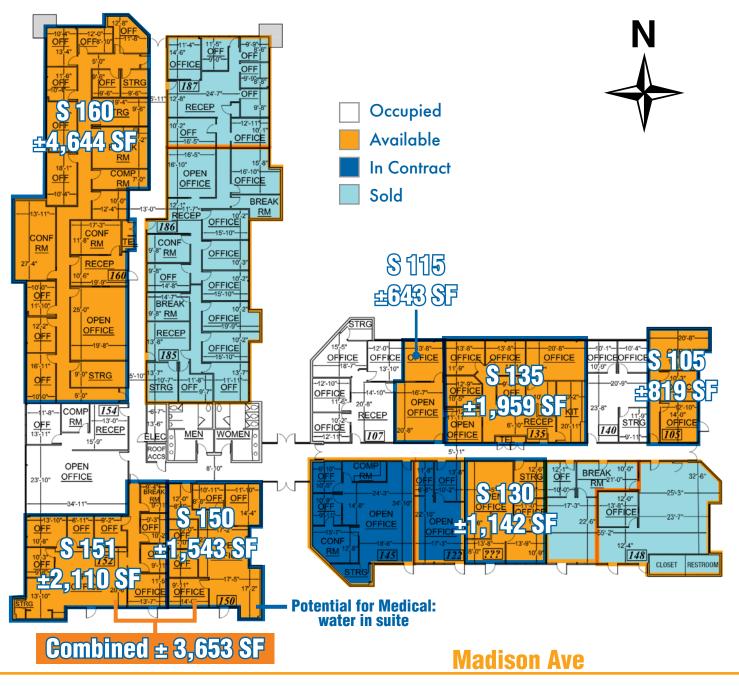

### **Floor Plan**

### 7840 Madison Ave.

| SUITE | SF    | PRICE    |
|-------|-------|----------|
| 105   | 819   | \$155/SF |
| 115   | 643   | \$155/SF |
| 130   | 1,142 | \$155/SF |
| 135   | 1,959 | \$145/SF |
| 150   | 1,543 | \$155/SF |
| 151   | 2,110 | \$155/SF |
| 160*  | 4,644 | -        |

\*Leased Investment Available Contact Broker for details

The information in this document was obtained from sources we deem reliable; however, no warranty or representation, expressed or implied, is made to the accuracy of the information contained herein.