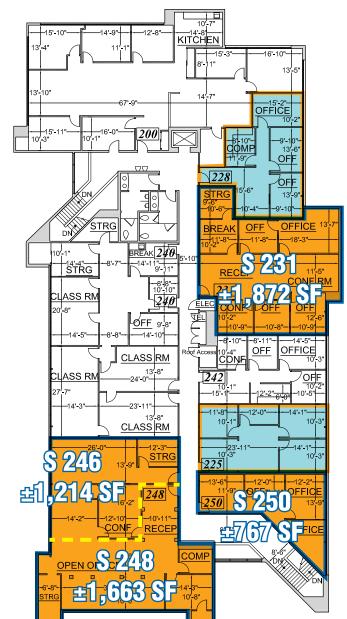

### **5330 Primrose Drive**

| SUITE     | SF                         | PRICE    |  |
|-----------|----------------------------|----------|--|
| 100*      | 1,986                      | \$130/SF |  |
| 137*      | 2,963                      | \$130/SF |  |
| 147       | 1,899                      | \$125/SF |  |
| 231       | 1,872                      | \$125/SF |  |
| 246       | 1,214                      | \$130/SF |  |
| 248       | 1,663                      | \$130/SF |  |
| 246 & 248 | 2,877                      | \$130/SF |  |
| 250       | 767                        | \$150/SF |  |
|           | * Available within CO Deve |          |  |

### **First Floor**

### **Second Floor**