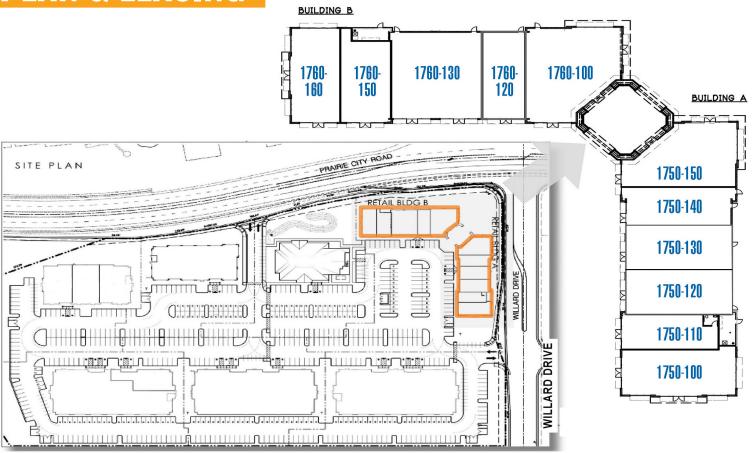

# SITE PLAN & LEASING

# FOLSOM CORNERS NWC PRAIRIE CITY ROAD & WILLARD DRIVE, FOLSOM, CA

| SUITE       | TENANT                       | SQUARE<br>FEET |
|-------------|------------------------------|----------------|
| 1750-100    | Quest Diagnostics            | 1,916          |
| 1750-110    | Belle Nail Spa               | 1,176          |
| 1750-120    | Massage Therapy              | 1,536          |
| 1750-130    | More Than A Mailbox          | 1,711          |
| 1750-140    | Chicago's Pizza With A Twist | 1,489          |
| 1750-150    | Chant'el Cafe                | 2,226          |
| 1760-100    | Mylapore Indian Restaurant   | 2,779          |
| 1760-120    | Belly BBQ                    | 1,293          |
| 1760-130    | Salsa's Taqueria             | 2,812          |
| 1760-150/60 | Mylapore Cloud Kitchen       | 3,161          |
|             |                              |                |

## **SITE PLAN & LEASING**

| SUITE    | TENANT                       | SQUARE FEET |
|----------|------------------------------|-------------|
| 1750-100 | Quest Diagnostics            | 1,916       |
| 1750-110 | Belle Nail Spa               | 1,176       |
| 1750-120 | Massage Therapy              | 1,536       |
| 1750-130 | More Than A Mailbox          | 1,711       |
| 1750-140 | Chicago's Pizza With A Twist | 1,489       |
| 1750-150 | Chant'el Cafe                | 2,226       |
|          |                              | ,           |

| SUITE        | TENANT                     | SQUARE FEET |
|--------------|----------------------------|-------------|
| 1760-100     | Mylapore Indian Restaurant | 2,779       |
| 1760-120     | Belly BBQ                  | 1,293       |
| 1760-130     | Salsa's Taqueria           | 2,812       |
| 1760-150/160 | Mylapore Cloud Kitchen     | 3,161       |