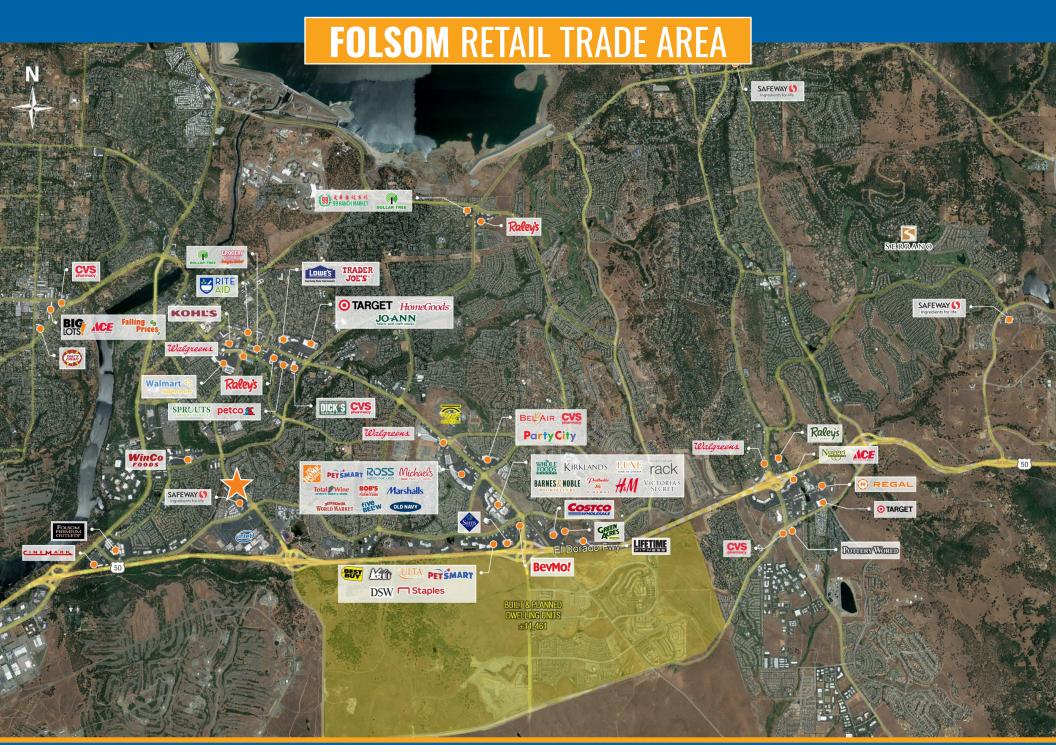

The center benefits from its proximity to the adjacent Safeway anchored center. Residents of the area are proud to support the local businesses that have called Folsom Corners home for years. These restaurants and service retailers have found success catering to the diverse community surrounding this shopping center.

In addition, Folsom Corners is located within close proximity to Intel, Folsom's largest employer, which employs over 17% of Folsom or 6,318 people. Other large employers include, California State Prison with 1,469 employees, Folsom Cordova Unified School District with 1,112 employees, and Mercy Hospital of Folsom with 755 employees.