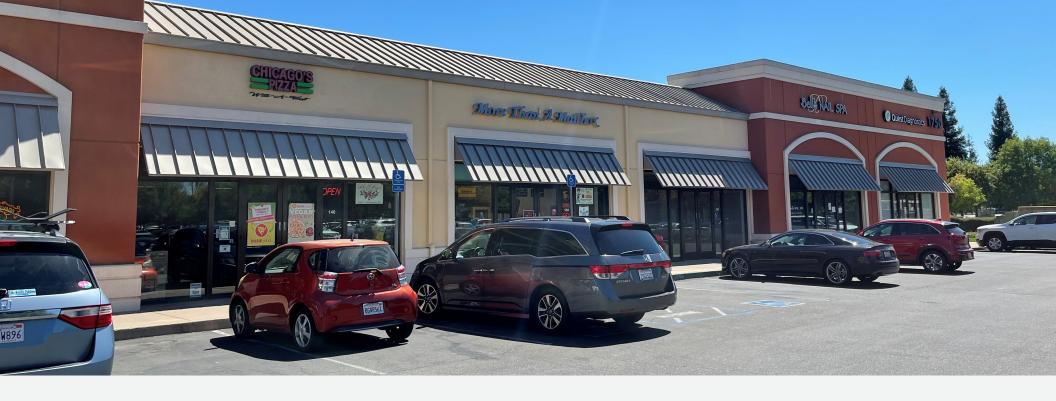

# MYLAPORE, QUEST DIAGNOSTICS, SALSA'S TAQUERIA, CHICAGO'S PIZZA WITH A TWIST

# FOLSOM CORNERS NWC PRAIRIE CITY ROAD & WILLARD DRIVE, FOLSOM, CA

| SUITE       | TENANT                       | SQUARE<br>FEET |
|-------------|------------------------------|----------------|
| 1750-100    | Quest Diagnostics            | 1,916          |
| 1750-110    | Belle Nail Spa               | 1,176          |
| 1750-120    | Massage Therapy              | 1,536          |
| 1750-130    | More Than A Mailbox          | 1,711          |
| 1750-140    | Chicago's Pizza With A Twist | 1,489          |
| 1750-150    | Chant'el Cafe                | 2,226          |
| 1760-100    | Mylapore Indian Restaurant   | 2,779          |
| 1760-120    | Belly BBQ                    | 1,293          |
| 1760-130    | Salsa's Taqueria             | 2,812          |
| 1760-150/60 | Mylapore Cloud Kitchen       | 3,161          |
|             |                              |                |