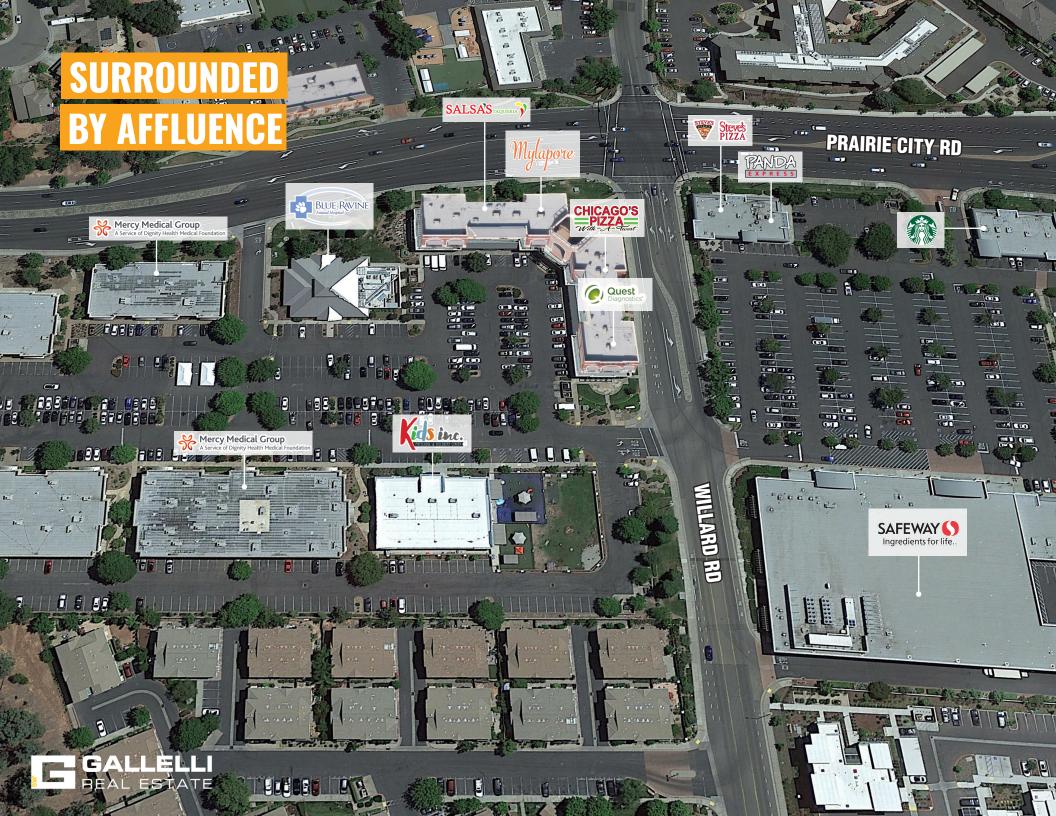

The center benefits from its proximity to the adjacent Safeway anchored center. Residents of the area are proud to support the local businesses that have called Folsom Corners home for years. These restaurants and service retailers have found success catering to the diverse community surrounding this shopping center.

In addition, Folsom Corners is located within close proximity to Intel, Folsom's largest employer, which employs over 17% of Folsom or 6,318 people. Other large employers include, California State Prison with 1,469 employees, Folsom Cordova Unified School District with 1,112 employees, and Mercy Hospital of Folsom with 755 employees.

# SITE PLAN & LEASING