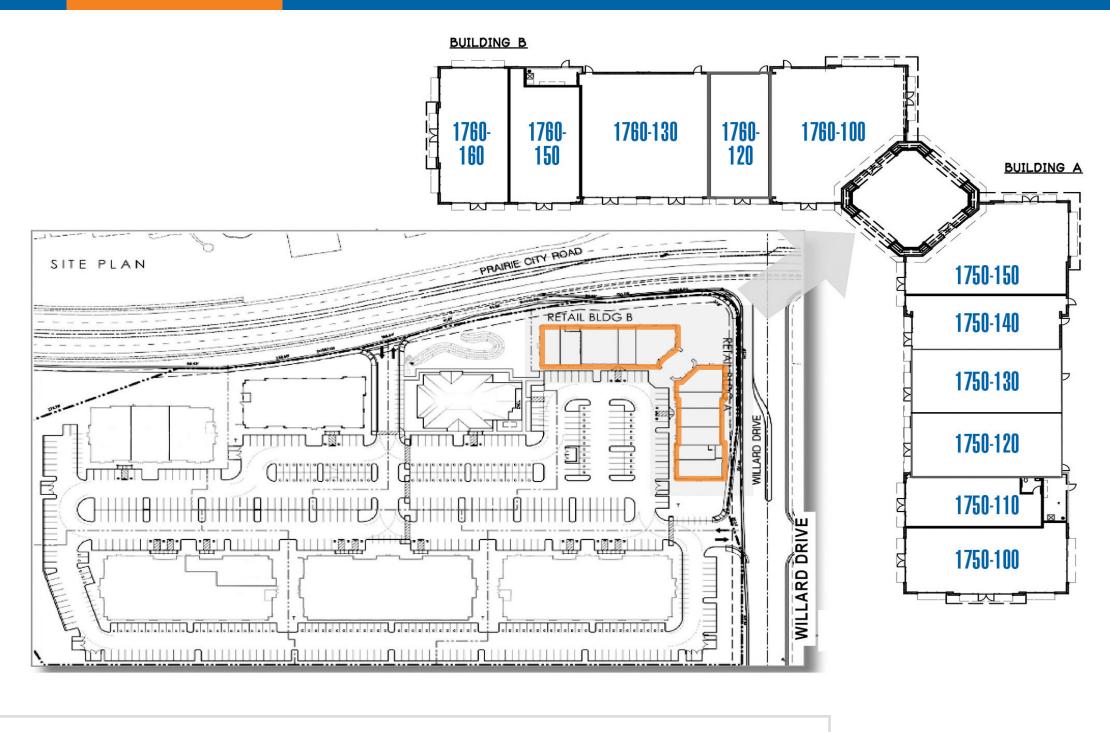

# SITE PLAN & LEASING

# FOLSOM CORNERS NWC PRAIRIE CITY ROAD & WILLARD DRIVE, FOLSOM, CA

| SUITE       | TENANT                       | SQUARE<br>FEET |
|-------------|------------------------------|----------------|
| 1750-100    | Quest Diagnostics            | 1,916          |
| 1750-110    | Belle Nail Spa               | 1,176          |
| 1750-120    | Massage Therapy              | 1,536          |
| 1750-130    | More Than A Mailbox          | 1,711          |
| 1750-140    | Chicago's Pizza With A Twist | 1,489          |
| 1750-150    | Chant'el Cafe                | 2,226          |
| 1760-100    | Mylapore Indian Restaurant   | 2,779          |
| 1760-120    | Belly BBQ                    | 1,293          |
| 1760-130    | Salsa's Taqueria             | 2,812          |
| 1760-150/60 | Mylapore Cloud Kitchen       | 3,161          |
|             |                              |                |

## **SITE PLAN & LEASING**

| SUITE    | TENANT                       | SQUARE FEET |
|----------|------------------------------|-------------|
| 1750-100 | Quest Diagnostics            | 1,916       |
| 1750-110 | Belle Nail Spa               | 1,176       |
| 1750-120 | Massage Therapy              | 1,536       |
| 1750-130 | More Than A Mailbox          | 1,711       |
| 1750-140 | Chicago's Pizza With A Twist | 1,489       |
| 1750-150 | Chant'el Cafe                | 2,226       |
|          |                              | ,           |

| SUITE        | TENANT                     | SQUARE FEET |
|--------------|----------------------------|-------------|
| 1760-100     | Mylapore Indian Restaurant | 2,779       |
| 1760-120     | Belly BBQ                  | 1,293       |
| 1760-130     | Salsa's Taqueria           | 2,812       |
| 1760-150/160 | Mylapore Cloud Kitchen     | 3,161       |