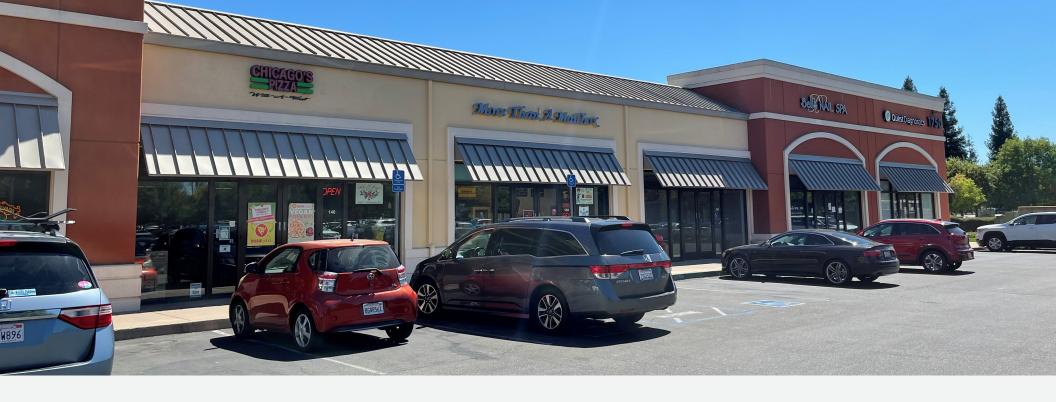

# MYLAPORE, QUEST DIAGNOSTICS, SALSA'S TAQUERIA, CHICAGO'S PIZZA WITH A TWIST

# FOLSOM CORNERS NWC PRAIRIE CITY ROAD & WILLARD DRIVE, FOLSOM, CA

| SUITE       | TENANT                       | SQUARE<br>FEET |
|-------------|------------------------------|----------------|
| 1750-100    | Quest Diagnostics            | 1,916          |
| 1750-110    | Belle Nail Spa               | 1,176          |
| 1750-120    | Massage Therapy              | 1,536          |
| 1750-130    | More Than A Mailbox          | 1,711          |
| 1750-140    | Chicago's Pizza With A Twist | 1,489          |
| 1750-150    | Chant'el Cafe                | 2,226          |
| 1760-100    | Mylapore Indian Restaurant   | 2,779          |
| 1760-120    | Belly BBQ                    | 1,293          |
| 1760-130    | Salsa's Taqueria             | 2,812          |
| 1760-150/60 | Mylapore Cloud Kitchen       | 3,161          |
|             |                              |                |