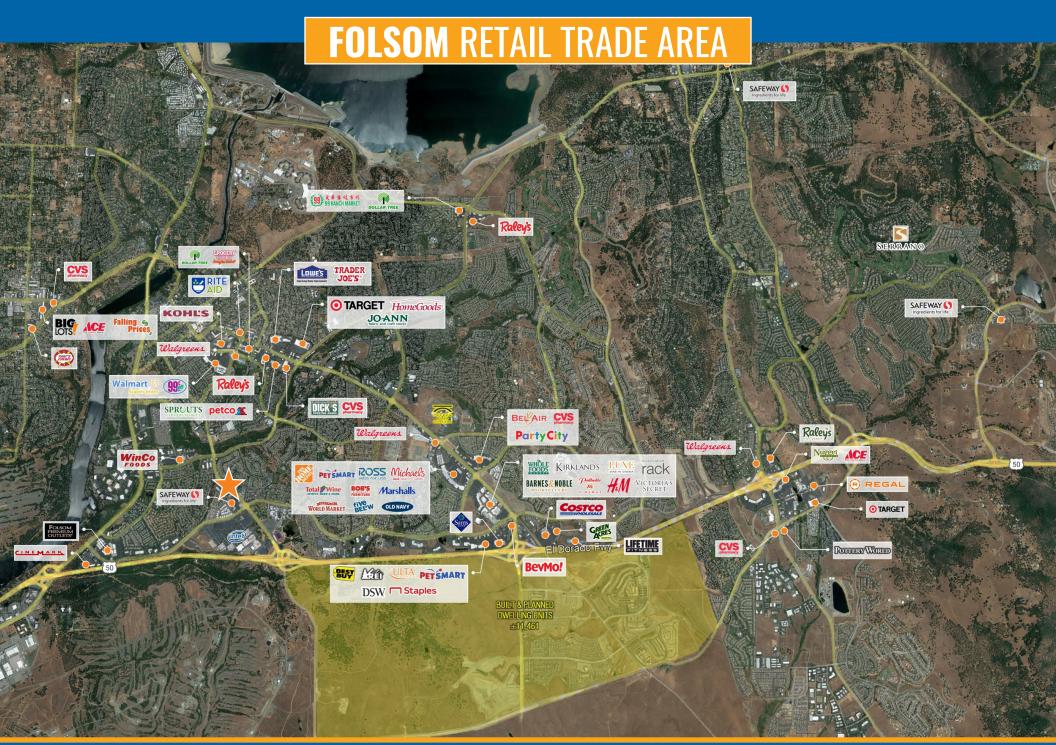

The center benefits from its proximity to the adjacent Safeway anchored center. Residents of the area are proud to support the local businesses that have called Folsom Corners home for years. These restaurants and service retailers have found success catering to the diverse community surrounding this shopping center.