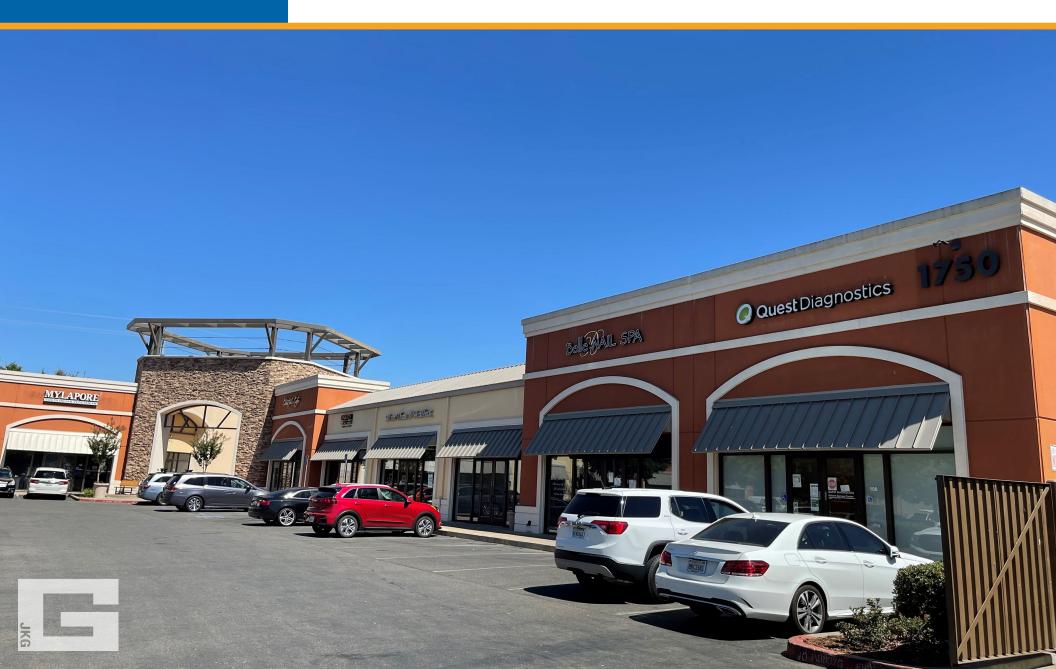

# MYLAPORE, QUEST DIAGNOSTICS, SALSA'S TAQUERIA, CHICAGO'S PIZZA WITH A TWIST

# FOLSOM CORNERS NWC PRAIRIE CITY ROAD & WILLARD DRIVE, FOLSOM, CA

| SUITE       | TENANT                       | SQUARE<br>FEET |
|-------------|------------------------------|----------------|
| 1750-100    | Quest Diagnostics            | 1,916          |
| 1750-110    | Belle Nail Spa               | 1,176          |
| 1750-120    | Massage Therapy              | 1,536          |
| 1750-130    | More Than A Mailbox          | 1,711          |
| 1750-140    | Chicago's Pizza With A Twist | 1,489          |
| 1750-150    | Chant'el Cafe                | 2,226          |
| 1760-100    | Mylapore Indian Restaurant   | 2,779          |
| 1760-120    | Belly BBQ                    | 1,293          |
| 1760-130    | Salsa's Taqueria             | 2,812          |
| 1760-150/60 | Mylapore Cloud Kitchen       | 3,161          |
|             |                              |                |