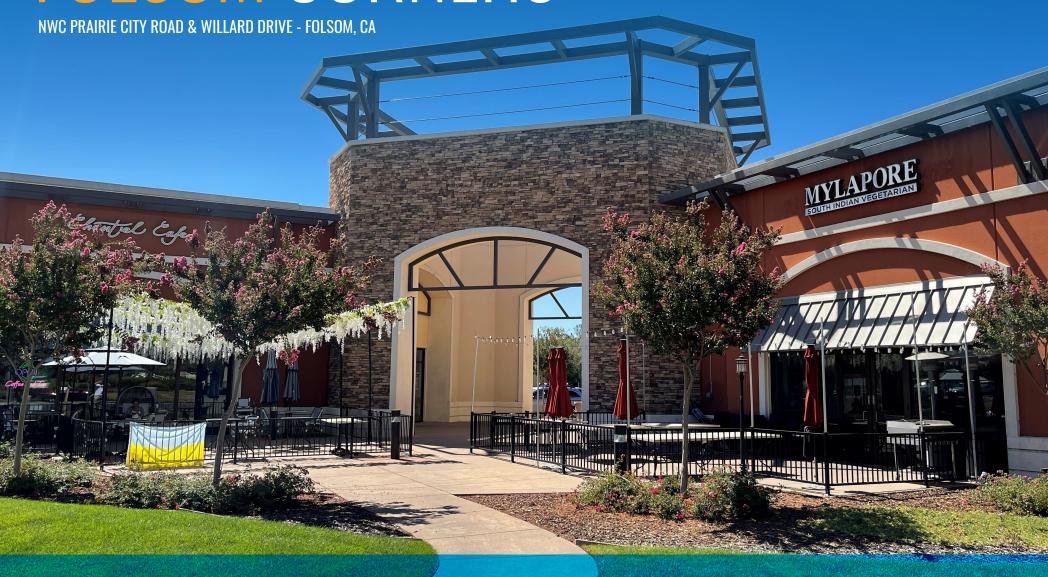

### SEE YOURSELF HERE.

Folsom Corners is a  $\pm 109,991$  square feet "mixed use" project which features approximately 20,112 SF of retail space in the heart of one of Folsom's most upscale neighborhoods. A convenient office and high impact retail destination for residents and employees of the City of Folsom, the center is located at the northwest corner of Prairie City Road and Willard Drive just minutes from Highway 50.

# MYLAPORE, QUEST DIAGNOSTICS, SALSA'S TAQUERIA, CHICAGO'S PIZZA WITH A TWIST