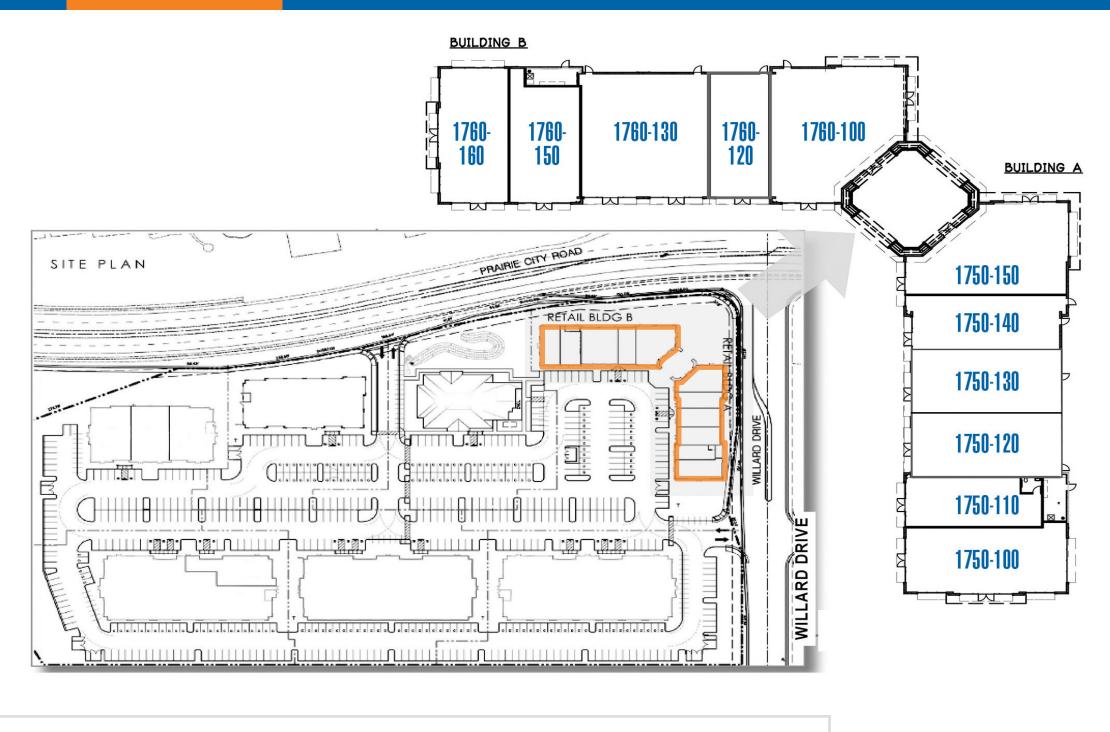

# SITE PLAN & LEASING

# FOLSOM CORNERS NWC PRAIRIE CITY ROAD & WILLARD DRIVE, FOLSOM, CA

| SUITE       | TENANT                       | SQUARE<br>FEET |
|-------------|------------------------------|----------------|
| 1750-100    | Quest Diagnostics            | 1,916          |
| 1750-110    | Belle Nail Spa               | 1,176          |
| 1750-120    | Massage Therapy              | 1,536          |
| 1750-130    | More Than A Mailbox          | 1,711          |
| 1750-140    | Chicago's Pizza With A Twist | 1,489          |
| 1750-150    | Chant'el Cafe                | 2,226          |
| 1760-100    | Mylapore Indian Restaurant   | 2,779          |
| 1760-120    | Belly BBQ                    | 1,293          |
| 1760-130    | Salsa's Taqueria             | 2,812          |
| 1760-150/60 | Mylapore Cloud Kitchen       | 3,161          |
|             |                              |                |