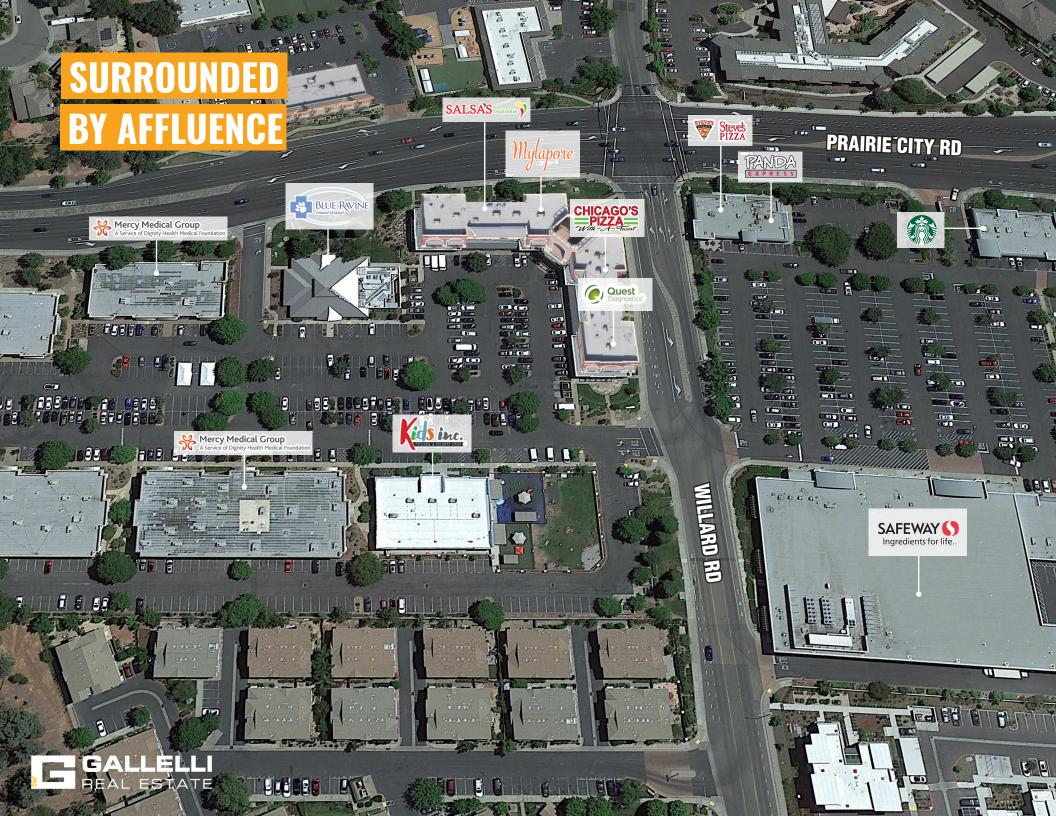

The center benefits from its proximity to the adjacent Safeway anchored center. Residents of the area are proud to support the local businesses that have called Folsom Corners home for years. These restaurants and service retailers have found success catering to the diverse community surrounding this shopping center.

In addition, Folsom Corners is located within close proximity to Intel, Folsom's largest employer, which employs over 17% of Folsom or 6,318 people. Other large employers include, California State Prison with 1,469 employees, Folsom Cordova Unified School District with 1,112 employees, and Mercy Hospital of Folsom with 755 employees.

# MYLAPORE, QUEST DIAGNOSTICS, SALSA'S TAQUERIA, CHICAGO'S PIZZA WITH A TWIST