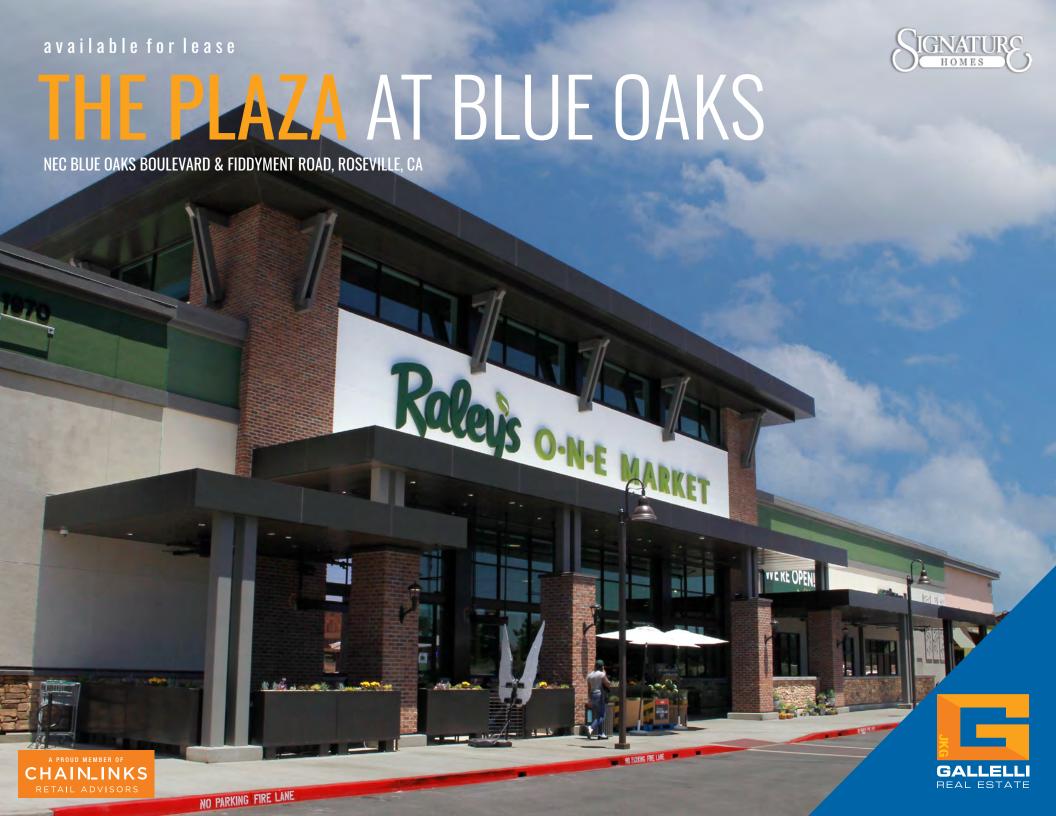

### SEE YOURSELF HERE.

Plaza at Blue Oaks is a new retail development anchored by Raley's O-N-E Market in Roseville and is located at the northeast corner of Blue Oaks Boulevard and Fiddyment Road in Roseville, California.

This  $\pm 81,639$  square foot neighborhood center serves the Sun City Roseville Del Webb Community as well as the new development of Fiddyment Ranch along with numerous other residential developments slated for the area. According to the City of Roseville, the Fiddyment Ranch Specific Plan alone is projected to have  $\pm 5,900$  new homes that will immediately surround The Plaza at Blue Oaks. The center will strongly benefit from its location in one of the fastest growth area's in Placer County.

With less than 100,000 square feet of commercial retail space within a two-mile radius of the center, The Plaza at Blue Oaks is welcomed in an under-serviced area creating a new retail hub for the existing neighborhood developments as well as the future developments.

**SQUARE FEET** 

±81,639

**ANCHOR TENANTS** 

RALEY'S O-N-E MARKET