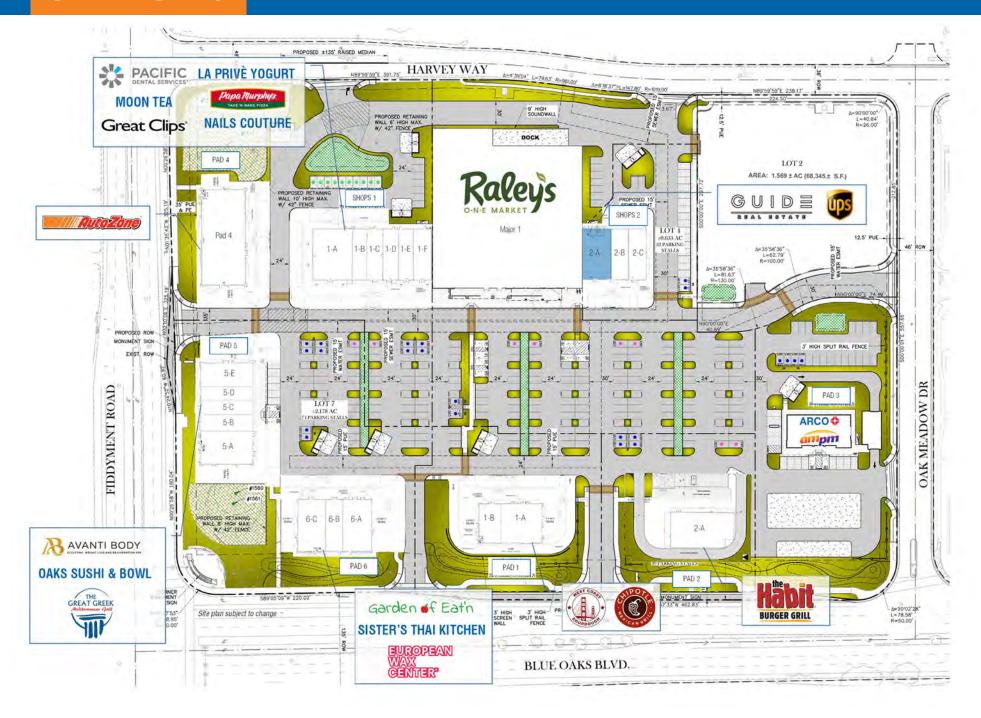

## SITE PLAN & LEASING

SQUARE

| SUITE   | TENANT                 | FEET   |
|---------|------------------------|--------|
| Major 1 | Raley's O-N-E Market   | 35,000 |
| Shops 1 | 1990 Blue Oaks Blvd.   |        |
| 1-A     | Pacific Dental         | 3,500  |
| 1-B     | Prive La Yogurt        | 962    |
| 1-C     | Moon Tea               | 1,300  |
| 1-D     | Papa Murphy's          | 1,300  |
| 1-E     | Great Clips            | 1,187  |
| 1-F     | Nails Couture          | 1,458  |
| Shops 2 | 1960 Blue Oaks Blvd.   |        |
| 2-A     | AVAILABLE              | 2,500  |
| 2-B     | Guide Real Estate      | 1,300  |
| 2-C     | The UPS Store          | 1,400  |
| Pad 1   | 1980 Blue Oaks Blvd.   |        |
| 1-A     | Chipolte               | 2,600  |
| 1-B     | West Coast Sourdough   | 1,353  |
| Pad 2   | 1940 Blue Oaks Blvd.   |        |
| Pad 2   | Habit Burger           | 2,800  |
| Pad 3   | 1930 Blue Oaks Blvd.   |        |
| Pad 3   | BP/Arco AM/PM          | 3,500  |
| Pad 4   | 2020 Blue Oaks Blvd.   |        |
| Pad 4   | AutoZone               | 7,360  |
| Pad 5   | 2010 Blue Oaks Blvd.   |        |
| 5-A     | Ryujin Ramen House     | 2,500  |
| 5-B     | Avanti Body            | 1,430  |
| 5-C     | The Joint Chiropractic | 1,200  |
| 5-D     | Oaks Sushi & Bowl      | 1,200  |
| 5-E     | The Great Greek        | 1,744  |
| Pad 6   | 2000 Blue Oaks Blvd.   |        |
| 6-A     | Garden of Eatin'       | 2,345  |
| 6-B     | European Wax Center    | 1,550  |
| 6-C     | Sister's Thai Kitchen  | 2,150  |
| 0-0     | SISTER S THAI KITCHEIL | 2,130  |