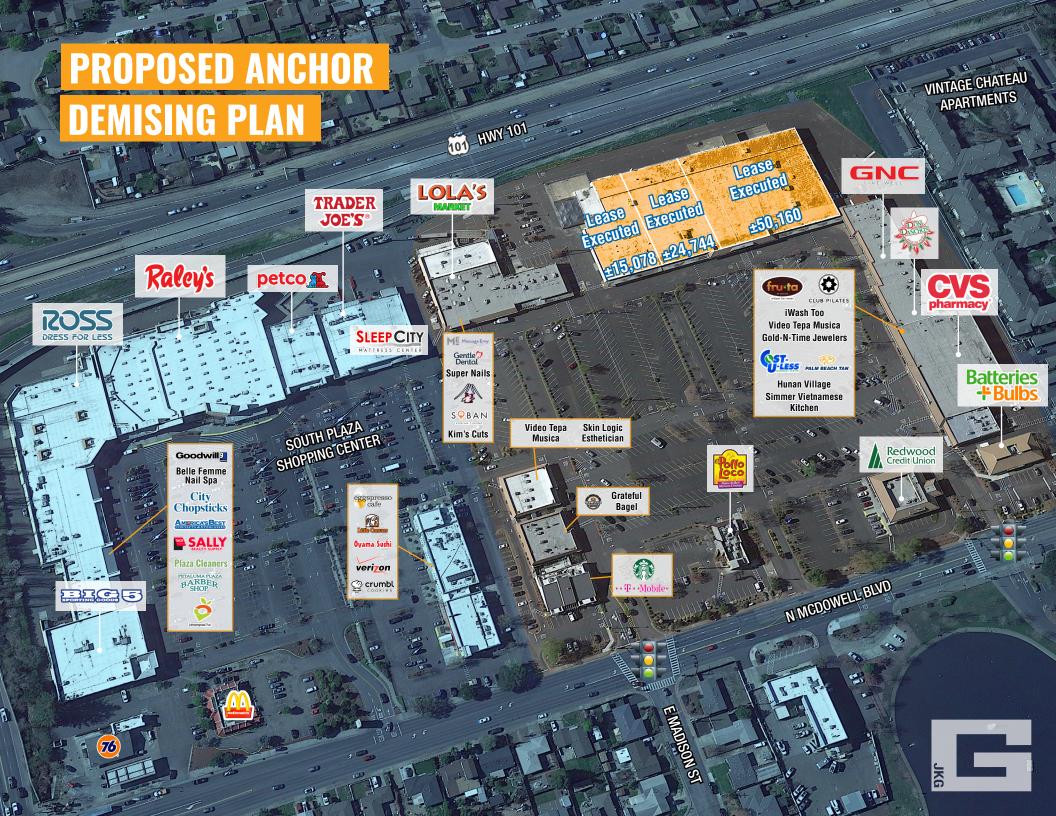

# **SITE PLAN** & LEASING

## **PLAZA NORTH** *NWQ N. MCDOWELL BOULEVARD & E. WASHINGTON STREET, PETALUMA, CA*

| UITE | TENANT                             | SQUARE FEET |
|------|------------------------------------|-------------|
| 01   | T-Mobile                           | 2,214       |
| 03   | AVAILABLE                          | 1,039       |
| 05   | Starbucks Coffee                   | 1,735       |
| 11   | El Pollo Loco                      | 2,635       |
| 21   | Grateful Bagel                     | 1,275       |
| 23   | AVAILABLE                          | 1,200       |
| 25   | AVAILABLE                          | 1,050       |
| 29   | Scowley's Burgers                  | 1,540       |
| 31-A | Video Tepa Musica                  | 980         |
| 31-B | AVAILABLE                          | 1,056       |
| 31-C | AVAILABLE                          | 575         |
| 31-D | Skin Logic Esthetician             | 598         |
| 31-E | Smoke Depot                        | 644         |
| 31-F | AVAILABLE                          | 1,182       |
| 41   | Lola's Market                      | 12,657      |
| 47   | Massage Envy                       | 3,000       |
| 49   | AVAILABLE                          | 2,990       |
| 51   | Super Nails                        | 1,104       |
| 53   | Fuji Sushi                         | 1,304       |
| 55   | Soban Korean Cuisine               | 1,286       |
| 57   | AVAILABLE                          | 1,381       |
| 59   | Kim's Cuts                         | 881         |
| 59-B | Property Management/Leasing Office | 441         |
| 61-A | Lease Executed                     | 15,131      |
| 61-B | Lease Executed                     | 24,744      |
| 61-C | Lease Executed                     | 50,160      |
| 71   | iWash Too                          | 2,730       |
| 75   | AVAILABLE                          | 1,726       |
| 77   | GNC Live Well                      | 1,280       |
| 79-A | Fruta All Natural Ice Cream        | 1,634       |
| 79-B | AVAILABLE                          | 1,406       |
| 81   | Palm Beach Tan                     | 1,597       |
| 83-A | Gold-N-Time Jewelers               | 1,067       |
| 83-B | Cost-U-Less Insurance              | 1,267       |
| 85   | Don Pancho's Mexican Restaurant    | 2,016       |
| 87   | AVAILABLE                          | 1,792       |
| 89   | Club Pilates                       | 1,493       |
| 91   | CVS Pharmacy                       | 25,650      |
| 95   | Hunan Village                      | 1,868       |
| 99   | Simmer Vietnamese Kitchen          | 1,881       |
| 01   | Redwood Credit Union               | 6,084       |
| 11   | AVAILABLE                          | 3,037       |
| 13   | Batteries Plus Bulbs               | 1,979       |
|      |                                    | .,          |