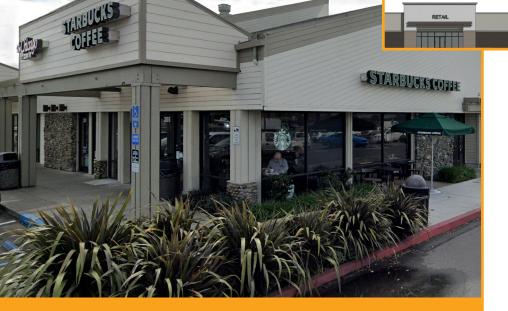

# square feet **±194,365**

NOTABLE TENANTS **CVS PHARMACY, STARBUCKS, EL POLLO LOCO, LOLA'S MARKET, MASSAGE ENVY**  The Plaza North is located at the northwest quadrant of N. McDowell Boulevard and E. Washington Street along Highway 101 in Petaluma, California. The City of Petaluma is a National Historic Landmark town that is ideally situated approximately 40 miles north of San Francisco and eight miles west of Sonoma, California.

The Plaza North is situated directly adjacent to its sister center, The Plaza South, which is anchored by Raley's, Trader Joe's, Petco and Big 5 Sporting Goods. Other notable traffic generators in the center include Starbucks, El Pollo Loco, Lola's Market, Massage Envy, and Club Pilates.