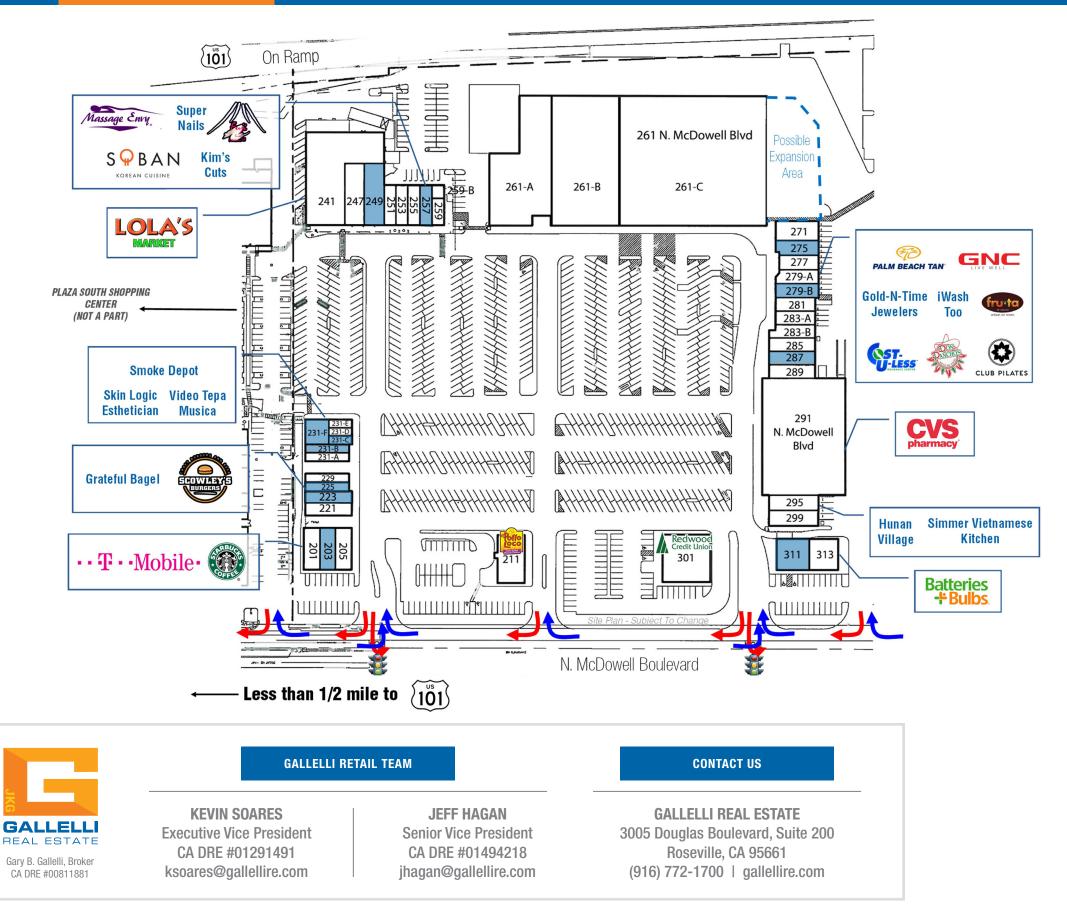

# **SITE PLAN** & LEASING

## **PLAZA NORTH** *NWQ N. MCDOWELL BOULEVARD & E. WASHINGTON STREET, PETALUMA, CA*

| UITE | TENANT                             | SQUARE FEET |
|------|------------------------------------|-------------|
| 01   | T-Mobile                           | 2,214       |
| 03   | AVAILABLE                          | 1,039       |
| 05   | Starbucks Coffee                   | 1,735       |
| 11   | El Pollo Loco                      | 2,635       |
| 21   | Grateful Bagel                     | 1,275       |
| 23   | AVAILABLE                          | 1,200       |
| 25   | AVAILABLE                          | 1,050       |
| 29   | Scowley's Burgers                  | 1,540       |
| 31-A | Video Tepa Musica                  | 980         |
| 31-B | AVAILABLE                          | 1,056       |
| 31-C | AVAILABLE                          | 575         |
| 31-D | Skin Logic Esthetician             | 598         |
| 31-E | Smoke Depot                        | 644         |
| 31-F | AVAILABLE                          | 1,182       |
| 41   | Lola's Market                      | 12,657      |
| 47   | Massage Envy                       | 3,000       |
| 49   | AVAILABLE                          | 2,990       |
| 51   | Super Nails                        | 1,104       |
| 53   | Fuji Sushi                         | 1,304       |
| 55   | Soban Korean Cuisine               | 1,286       |
| 57   | AVAILABLE                          | 1,381       |
| 59   | Kim's Cuts                         | 881         |
| 59-B | Property Management/Leasing Office | 441         |
| 61-A | Lease Executed                     | 15,131      |
| 61-B | Lease Executed                     | 24,744      |
| 61-C | Lease Executed                     | 50,160      |
| 71   | iWash Too                          | 2,730       |
| 75   | AVAILABLE                          | 1,726       |
| 77   | GNC Live Well                      | 1,280       |
| 79-A | Fruta All Natural Ice Cream        | 1,634       |
| 79-B | AVAILABLE                          | 1,406       |
| 81   | Palm Beach Tan                     | 1,597       |
| 83-A | Gold-N-Time Jewelers               | 1,067       |
| 83-B | Cost-U-Less Insurance              | 1,267       |
| 85   | Don Pancho's Mexican Restaurant    | 2,016       |
| 87   | AVAILABLE                          | 1,792       |
| 89   | Club Pilates                       | 1,493       |
| 91   | CVS Pharmacy                       | 25,650      |
| 95   | Hunan Village                      | 1,868       |
| 99   | Simmer Vietnamese Kitchen          | 1,881       |
| 01   | Redwood Credit Union               | 6,084       |
| 11   | AVAILABLE                          | 3,037       |
| 13   | Batteries Plus Bulbs               | 1,979       |
|      |                                    | .,          |