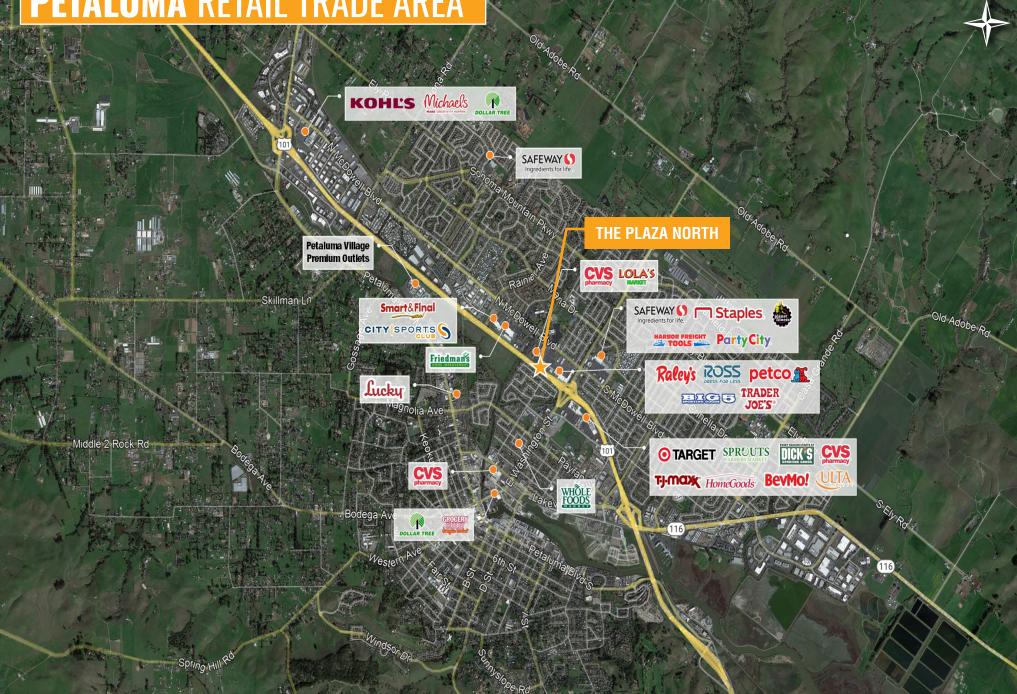

# **PETALUMA** RETAIL TRADE AREA

www.gallellire.com

The Plaza North is situated directly adjacent to its sister center, The Plaza South, which is anchored by Raley's, Trader Joe's, Petco and Big 5 Sporting Goods. Other notable traffic generators in the center include Starbucks, El Pollo Loco, Lola's Market, Massage Envy, and Club Pilates.