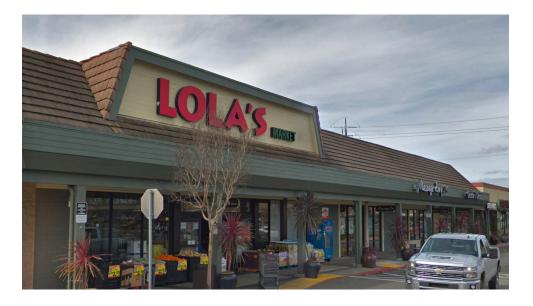

The Plaza North is situated directly adjacent to its sister center, The Plaza South, which is anchored by Raley's, Trader Joe's, Petco and Big 5 Sporting Goods. Other notable traffic generators in the center include Starbucks, El Pollo Loco, Lola's Market, Massage Envy, and Club Pilates.

## **PLAZA NORTH** *NWQ N. MCDOWELL BOULEVARD & E. WASHINGTON STREET, PETALUMA, CA*

| UITE | TENANT                             | SQUARE FEET |
|------|------------------------------------|-------------|
| 01   | T-Mobile                           | 2,214       |
| 03   | AVAILABLE                          | 1,039       |
| 05   | Starbucks Coffee                   | 1,735       |
| 11   | El Pollo Loco                      | 2,635       |
| 21   | Grateful Bagel                     | 1,275       |
| 23   | AVAILABLE                          | 1,200       |
| 25   | AVAILABLE                          | 1,050       |
| 29   | Scowley's Burgers                  | 1,540       |
| 31-A | Video Tepa Musica                  | 980         |
| 31-B | AVAILABLE                          | 1,056       |
| 31-C | AVAILABLE                          | 575         |
| 31-D | Skin Logic Esthetician             | 598         |
| 31-E | Smoke Depot                        | 644         |
| 31-F | AVAILABLE                          | 1,182       |
| 41   | Lola's Market                      | 12,657      |
| 47   | Massage Envy                       | 3,000       |
| 49   | AVAILABLE                          | 2,990       |
| 51   | Super Nails                        | 1,104       |
| 53   | Fuji Sushi                         | 1,304       |
| 55   | Soban Korean Cuisine               | 1,286       |
| 57   | AVAILABLE                          | 1,381       |
| 59   | Kim's Cuts                         | 881         |
| 59-B | Property Management/Leasing Office | 441         |
| 61-A | Lease Executed                     | 15,131      |
| 61-B | Lease Executed                     | 24,744      |
| 61-C | Lease Executed                     | 50,160      |
| 71   | iWash Too                          | 2,730       |
| 75   | AVAILABLE                          | 1,726       |
| 77   | GNC Live Well                      | 1,280       |
| 79-A | Fruta All Natural Ice Cream        | 1,634       |
| 79-B | AVAILABLE                          | 1,406       |
| 81   | Palm Beach Tan                     | 1,597       |
| 83-A | Gold-N-Time Jewelers               | 1,067       |
| 83-B | Cost-U-Less Insurance              | 1,267       |
| 85   | Don Pancho's Mexican Restaurant    | 2,016       |
| 87   | AVAILABLE                          | 1,792       |
| 89   | Club Pilates                       | 1,493       |
| 91   | CVS Pharmacy                       | 25,650      |
| 95   | Hunan Village                      | 1,868       |
| 99   | Simmer Vietnamese Kitchen          | 1,881       |
| 01   | Redwood Credit Union               | 6,084       |
| 11   | AVAILABLE                          | 3,037       |
| 13   | Batteries Plus Bulbs               | 1,979       |
|      |                                    | .,          |