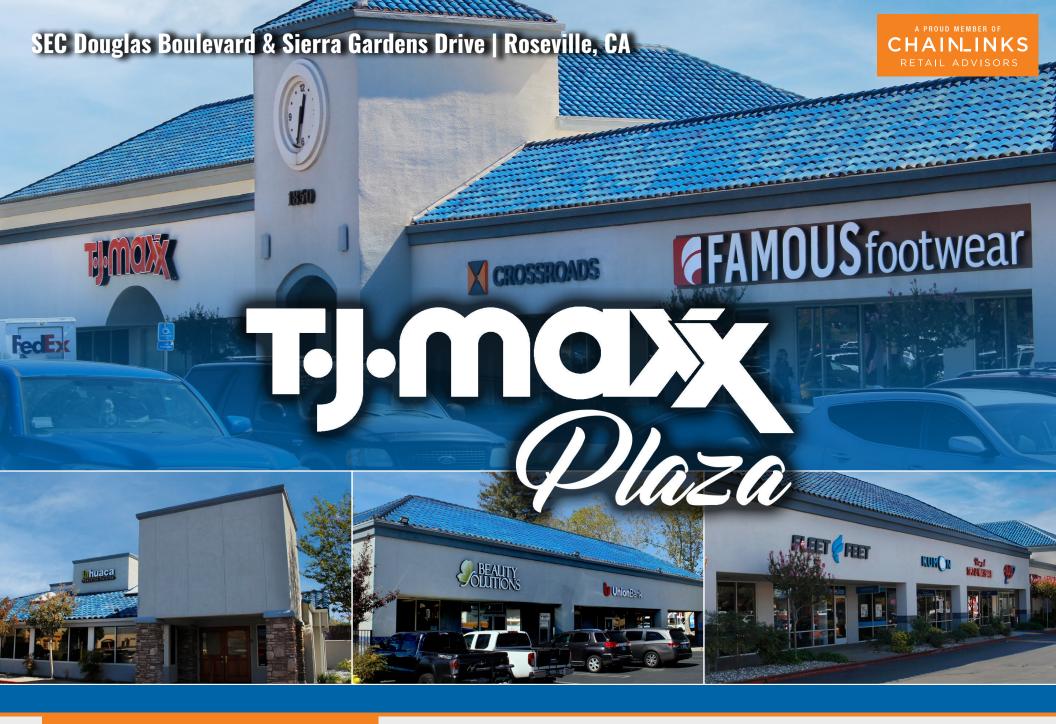

### SEE YOURSELF HERE.

Located at the southeast quadrant of Douglas Boulevard and Rocky Ridge Drive, TJ Maxx Plaza is situated in the heart of East Roseville's main retail corridor and visible to approximately 40,664 cars per day.

An established retail center in the East Roseville Trade Area, this  $\pm 126,489$  square foot shopping center is anchored by TJ Maxx and is a landmark retail center in the trade area.

This center most conveniently serves the affluent communities of East Roseville and Granite Bay and benefits from some of the strongest income and housing demographics in the entire Sacramento region.

**SQUARE FEET** 

±126,489

**NOTABLE TENANTS** 

TJ MAXX, FAMOUS FOOTWEAR,
PANERA BREAD, AQUA TOTS,
DUNN-EDWARDS PAINT, LA HUACA