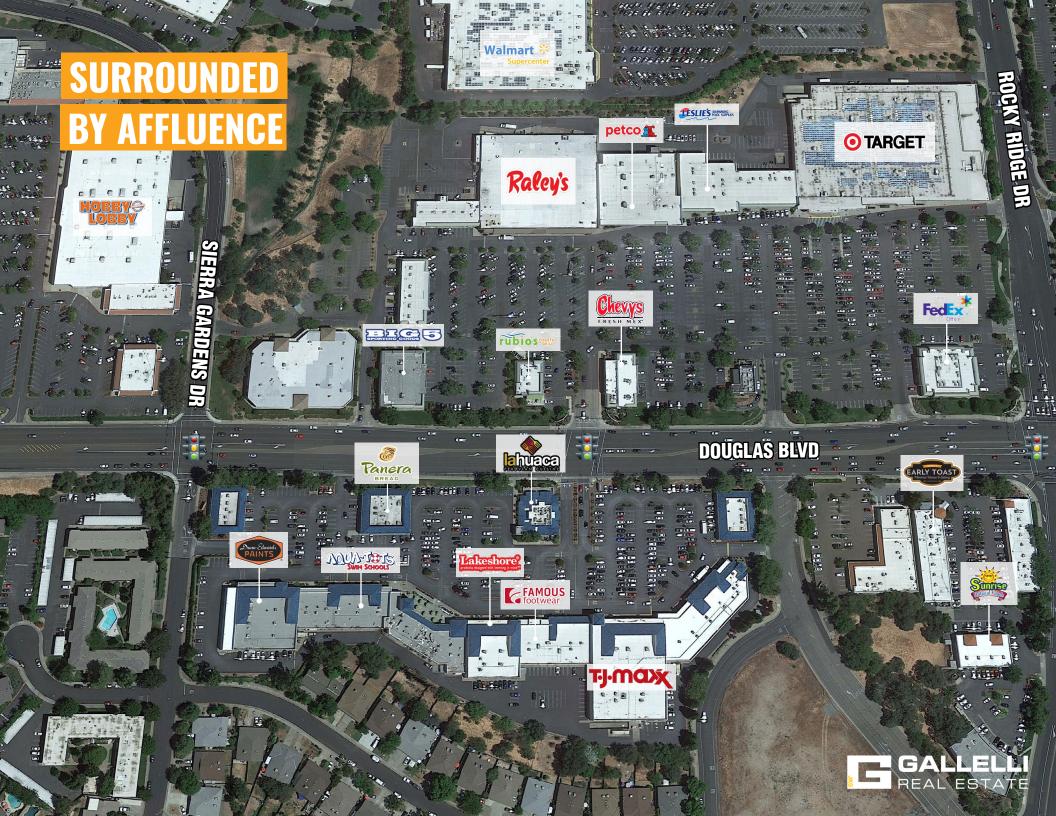

Douglas Boulevard serves as the main traffic artery from Interstate 80 to Granite Bay. Notable tenants that are positioned around the Douglas Boulevard corridor include Walmart, Office Depot, Target, Raley's, Sprouts Farmers Market, Petco, BevMo, Macaroni Grill and Kaiser Permanente Hospital.

Douglas Boulevard has elevated itself to one of the largest suburban office sub-markets in the Sacramento Region with over six million square feet of office space which has resulted in tremendous daytime populations benefiting the retailers located on the Douglas Boulevard Corridor.