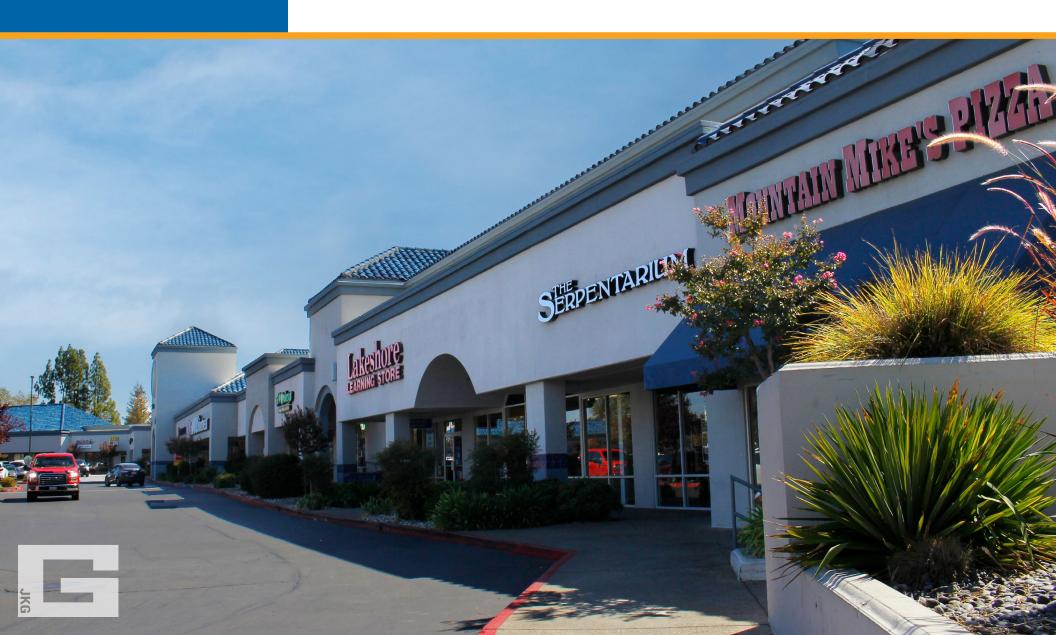

### SEE YOURSELF HERE.

Located at the southeast quadrant of Douglas Boulevard and Rocky Ridge Drive, TJ Maxx Plaza is situated in the heart of East Roseville's main retail corridor and visible to approximately 40,664 cars per day.

An established retail center in the East Roseville Trade Area, this  $\pm 126,489$  square foot shopping center is anchored by TJ Maxx and is a landmark retail center in the trade area.

This center most conveniently serves the affluent communities of East Roseville and Granite Bay and benefits from some of the strongest income and housing demographics in the entire Sacramento region.