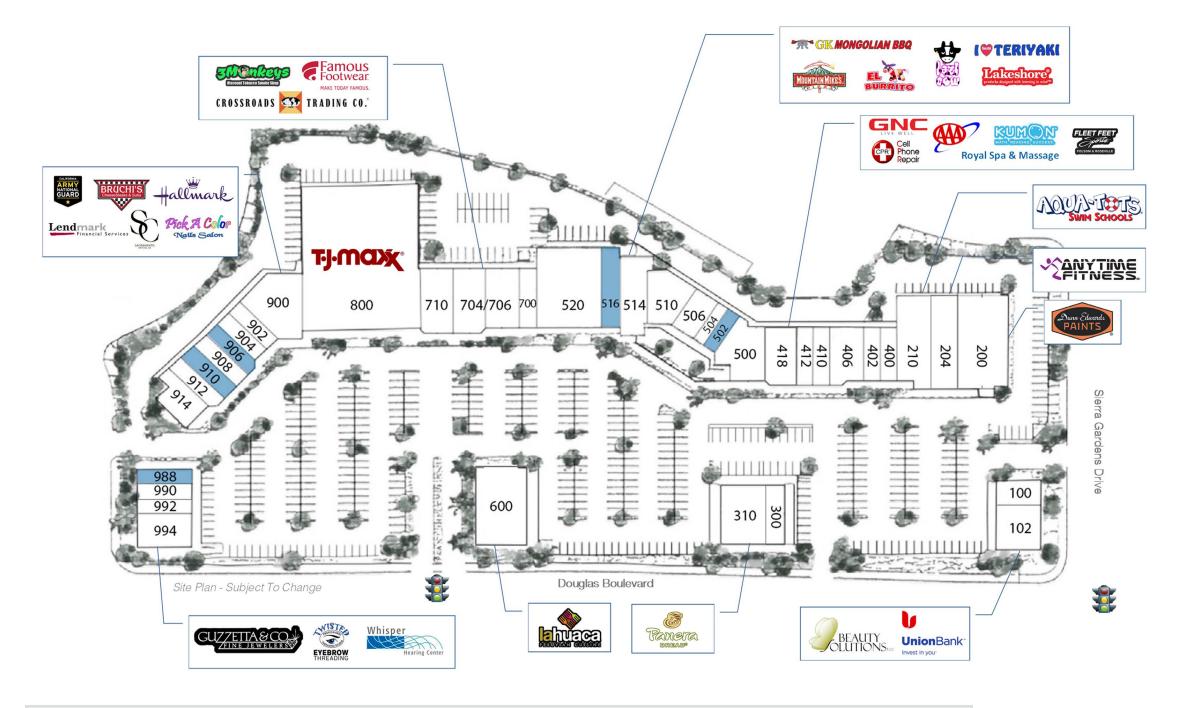

**SQUARE FEET** 

±126,489

**NOTABLE TENANTS** 

TJ MAXX, FAMOUS FOOTWEAR,
PANERA BREAD, AQUA TOTS,
DUNN-EDWARDS PAINT, LA HUACA

# SITE PLAN & LEASING

FEET

SUITE

| 1850-100                                                             | Beauty Solutions                                                                                                                     | 2,157                                                     |
|----------------------------------------------------------------------|--------------------------------------------------------------------------------------------------------------------------------------|-----------------------------------------------------------|
| 1850-102                                                             | Union Bank of California                                                                                                             | 3,243                                                     |
| 1850-200                                                             | Dunn-Edwards Paints                                                                                                                  | 4,758                                                     |
| 1850-204                                                             | Anytime Fitness                                                                                                                      | 4,442                                                     |
| 1850-210                                                             | Aqua Tots                                                                                                                            | 7,500                                                     |
| 1850-300                                                             | Leased                                                                                                                               | 1,623                                                     |
| 1850-310                                                             | Panera Bread                                                                                                                         | 4,363                                                     |
| 1850-400                                                             | GNC                                                                                                                                  | 1,311                                                     |
| 1850-402                                                             | CPR Cell Phone Repair                                                                                                                | 1,250                                                     |
| 1850-406                                                             | AAA                                                                                                                                  | 3,921                                                     |
| 1850-410                                                             | Royal Spa & Massage                                                                                                                  | 1,350                                                     |
| 1850-412                                                             | Kumon Learning Center                                                                                                                | 1,350                                                     |
| 1850-418                                                             | Fleet Feet Sports                                                                                                                    | 3,624                                                     |
| 1850-500                                                             | GK Mongolian BBQ                                                                                                                     | 2,270                                                     |
| 1850-502                                                             | AVAILABLE                                                                                                                            | 825                                                       |
| 1850-504                                                             | Lazi Cow                                                                                                                             | 825                                                       |
| 1850-506                                                             | I ❤ Teriyaki                                                                                                                         | 1,650                                                     |
| 1850-510                                                             | El Burrito Taqueria                                                                                                                  | 3,298                                                     |
| 1850-514                                                             | Mountain Mike's Pizza                                                                                                                | 3,072                                                     |
| 1850-516                                                             | AVAILABLE (12-27-24)                                                                                                                 | 2,800                                                     |
| 1850-520                                                             | Lakeshore Learning Store                                                                                                             | 7,200                                                     |
| 1850-600                                                             | La Huaca Peruvian Restaurant                                                                                                         | 6,000                                                     |
| 1850-700                                                             | 3 Monkeys Smokes                                                                                                                     | 1,163                                                     |
| 1850-704/706                                                         | Famous Footwear                                                                                                                      | 6,541                                                     |
| 1850-710                                                             | Crossroads Trading Co.                                                                                                               | 3,188                                                     |
| 1850-800                                                             | TJ Maxx                                                                                                                              | 25,200                                                    |
| 1850-900                                                             | Hallmark                                                                                                                             | 4,632                                                     |
| 1850-902                                                             | California Army National Guard                                                                                                       | 1,400                                                     |
| 1850-904                                                             | Pick A Color Nail Salon                                                                                                              | 1 400                                                     |
| 1850-906                                                             | TICK A COIOI Naii Caioii                                                                                                             | 1,400                                                     |
| 1000-900                                                             | AVAILABLE                                                                                                                            | 1,488                                                     |
| 1850-908                                                             |                                                                                                                                      |                                                           |
|                                                                      | AVAILABLE                                                                                                                            | 1,488                                                     |
| 1850-908                                                             | AVAILABLE<br>Sacramento Crystal Company                                                                                              | 1,488<br>1,500                                            |
| 1850-908<br>1850-910                                                 | AVAILABLE Sacramento Crystal Company AVAILABLE                                                                                       | 1,488<br>1,500<br>1,500                                   |
| 1850-908<br>1850-910<br>1850-912                                     | AVAILABLE Sacramento Crystal Company AVAILABLE Lendmark Financial                                                                    | 1,488<br>1,500<br>1,500<br>1,208                          |
| 1850-908<br>1850-910<br>1850-912<br>1850-914                         | AVAILABLE Sacramento Crystal Company AVAILABLE Lendmark Financial Bruchi's Cheesesteaks & Salads                                     | 1,488<br>1,500<br>1,500<br>1,208<br>2,596                 |
| 1850-908<br>1850-910<br>1850-912<br>1850-914<br>1850-988             | AVAILABLE Sacramento Crystal Company AVAILABLE Lendmark Financial Bruchi's Cheesesteaks & Salads AVAILABLE                           | 1,488<br>1,500<br>1,500<br>1,208<br>2,596<br>1,118        |
| 1850-908<br>1850-910<br>1850-912<br>1850-914<br>1850-988<br>1850-990 | AVAILABLE Sacramento Crystal Company AVAILABLE Lendmark Financial Bruchi's Cheesesteaks & Salads AVAILABLE Twisted Eyebrow Threading | 1,488<br>1,500<br>1,500<br>1,208<br>2,596<br>1,118<br>939 |