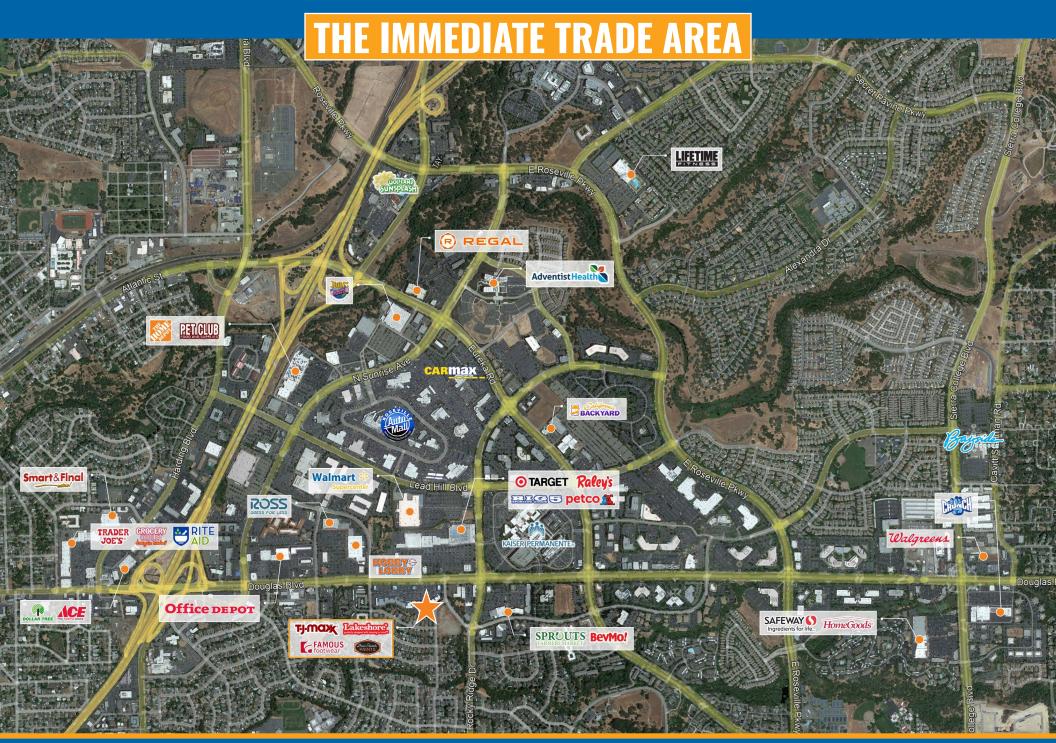

Douglas Boulevard serves as the main traffic artery from Interstate 80 to Granite Bay. Notable tenants that are positioned around the Douglas Boulevard corridor include Walmart, Office Depot, Target, Raley's, Sprouts Farmers Market, Petco, BevMo, Macaroni Grill and Kaiser Permanente Hospital.

An established retail center in the East Roseville Trade Area, this  $\pm 126,489$  square foot shopping center is anchored by TJ Maxx and is a landmark retail center in the trade area.

This center most conveniently serves the affluent communities of East Roseville and Granite Bay and benefits from some of the strongest income and housing demographics in the entire Sacramento region.