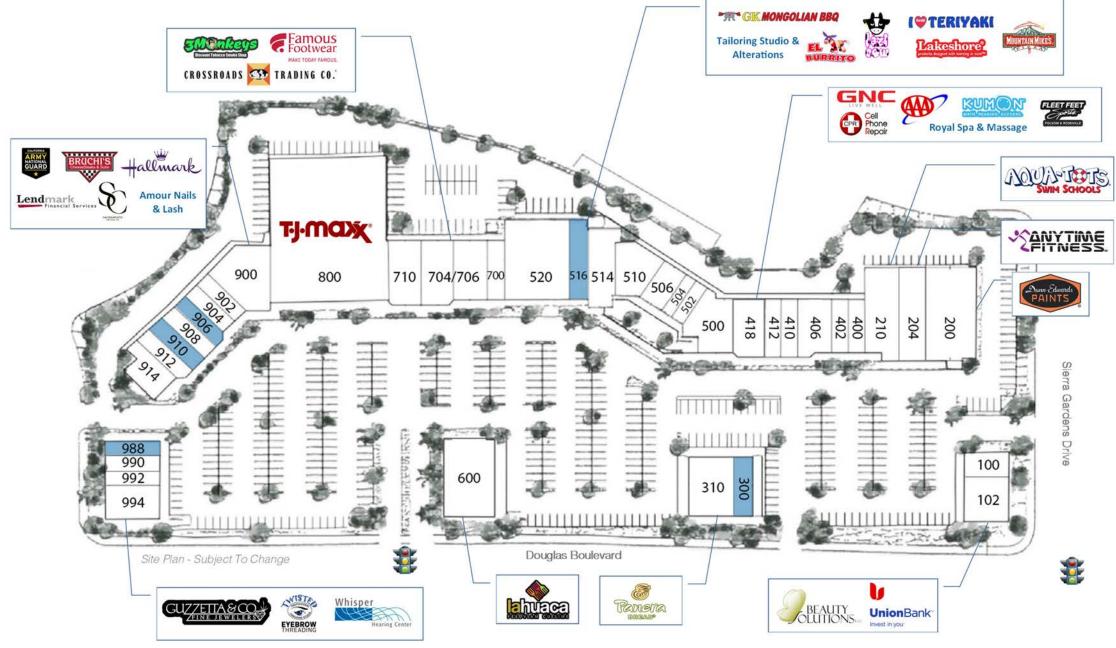

**SQUARE FEET** 

±126,489

**NOTABLE TENANTS** 

TJ MAXX, FAMOUS FOOTWEAR,
PANERA BREAD, AQUA TOTS,
DUNN-EDWARDS PAINT, LA HUACA

# SITE PLAN & LEASING

FEET

2,157

3,243

SUITE

1850-100

**TENANT** 

**Beauty Solutions** 