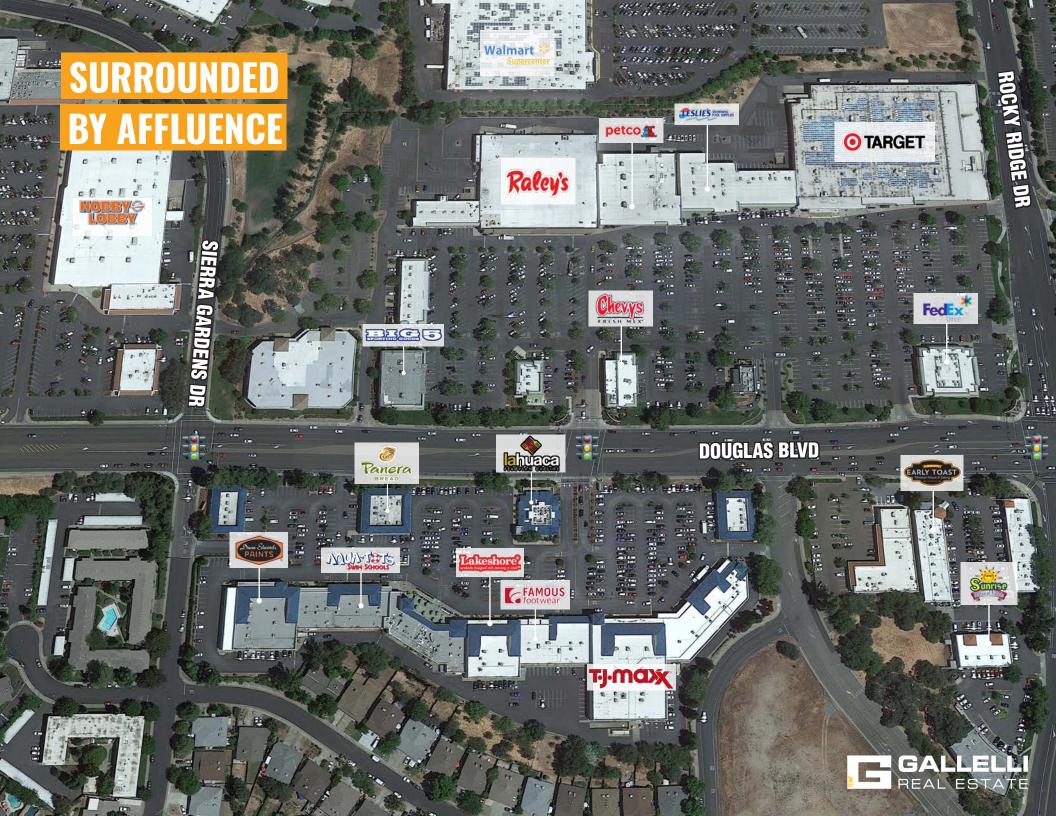

# SEE YOURSELF HERE.

Located at the southeast quadrant of Douglas Boulevard and Rocky Ridge Drive, TJ Maxx Plaza is situated in the heart of East Roseville's main retail corridor and visible to approximately 40,664 cars per day.

Douglas Boulevard serves as the main traffic artery from Interstate 80 to Granite Bay. Notable tenants that are positioned around the Douglas Boulevard corridor include Walmart, Office Depot, Target, Raley's, Sprouts Farmers Market, Petco, BevMo, Macaroni Grill and Kaiser Permanente Hospital.

An established retail center in the East Roseville Trade Area, this  $\pm 126,489$  square foot shopping center is anchored by TJ Maxx and is a landmark retail center in the trade area.

This center most conveniently serves the affluent communities of East Roseville and Granite Bay and benefits from some of the strongest income and housing demographics in the entire Sacramento region.