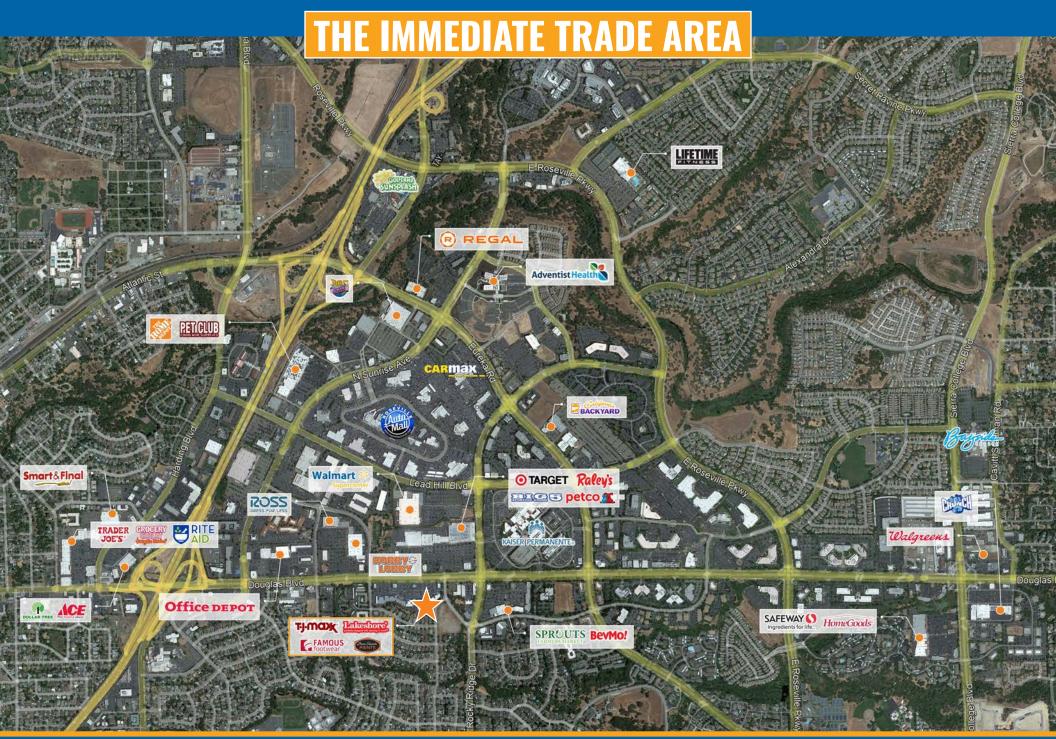

# SEE YOURSELF HERE.

Located at the southeast quadrant of Douglas Boulevard and Rocky Ridge Drive, TJ Maxx Plaza is situated in the heart of East Roseville's main retail corridor and visible to approximately 40,664 cars per day.

Douglas Boulevard serves as the main traffic artery from Interstate 80 to Granite Bay. Notable tenants that are positioned around the Douglas Boulevard corridor include Walmart, Office Depot, Target, Raley's, Sprouts Farmers Market, Petco, BevMo, Macaroni Grill and Kaiser Permanente Hospital.

An established retail center in the East Roseville Trade Area, this  $\pm 126,489$  square foot shopping center is anchored by TJ Maxx and is a landmark retail center in the trade area.

This center most conveniently serves the affluent communities of East Roseville and Granite Bay and benefits from some of the strongest income and housing demographics in the entire Sacramento region.

Douglas Boulevard has elevated itself to one of the largest suburban office sub-markets in the Sacramento Region with over six million square feet of office space which has resulted in tremendous daytime populations benefiting the retailers located on the Douglas Boulevard Corridor.