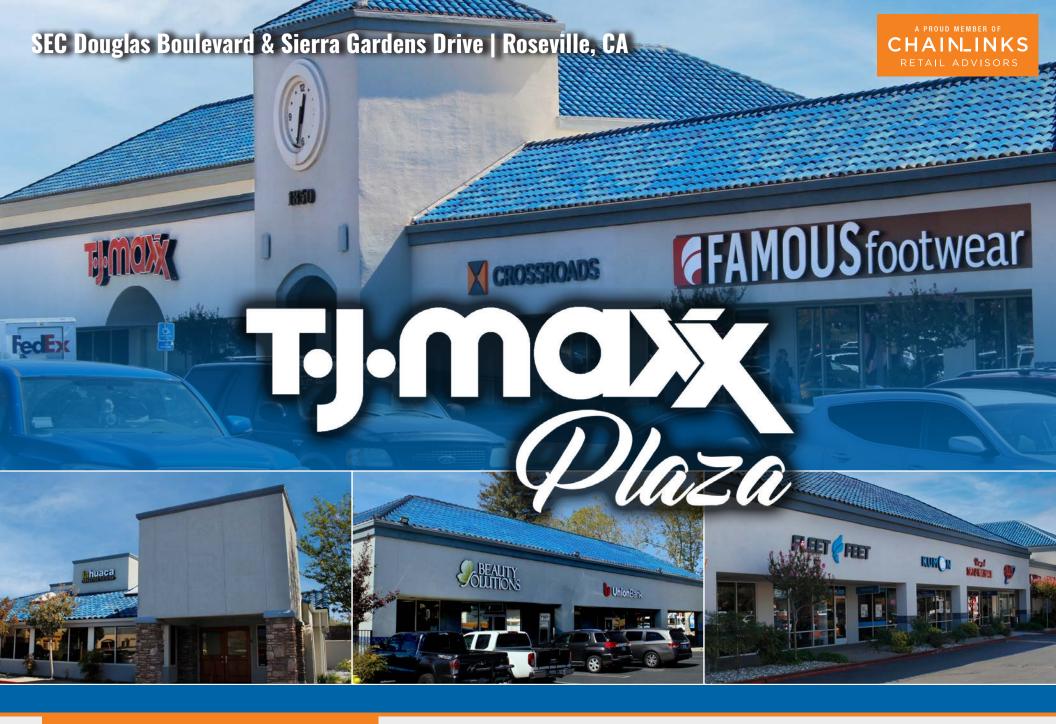

# SEE YOURSELF HERE.

Located at the southeast quadrant of Douglas Boulevard and Rocky Ridge Drive, TJ Maxx Plaza is situated in the heart of East Roseville's main retail corridor and visible to approximately 40,664 cars per day.

An established retail center in the East Roseville Trade Area, this  $\pm 126,489$  square foot shopping center is anchored by TJ Maxx and is a landmark retail center in the trade area.

This center most conveniently serves the affluent communities of East Roseville and Granite Bay and benefits from some of the strongest income and housing demographics in the entire Sacramento region.

**SQUARE FEET** 

±126,489

**NOTABLE TENANTS** 

TJ MAXX, FAMOUS FOOTWEAR,
PANERA BREAD, AQUA TOTS,
DUNN-EDWARDS PAINT, LA HUACA