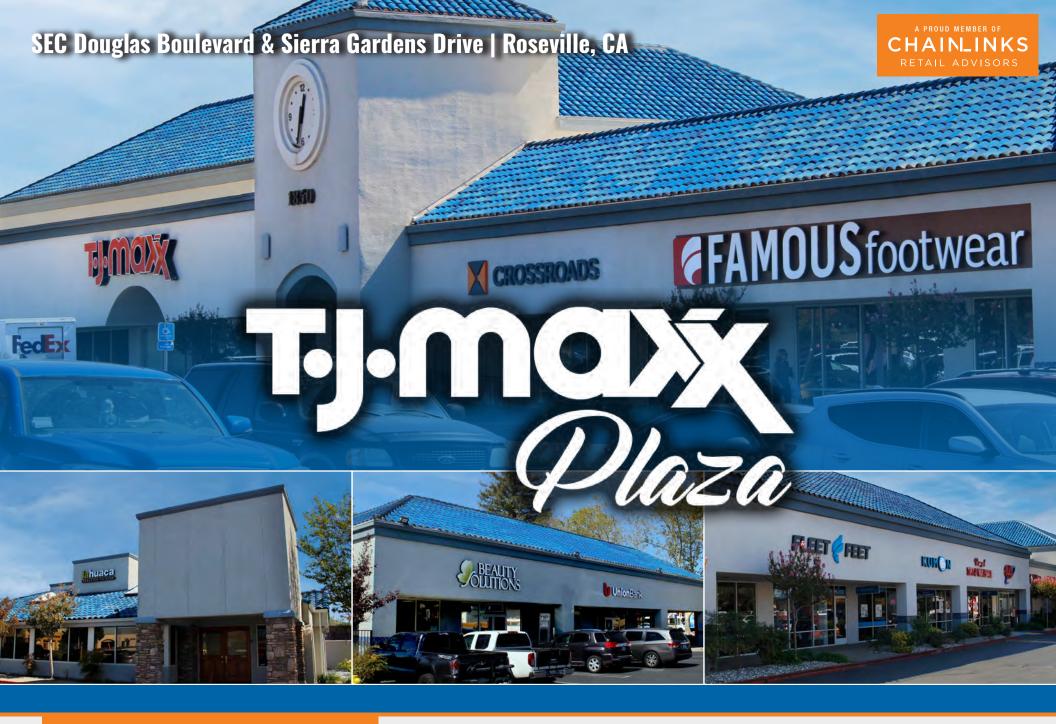

## SEE YOURSELF HERE.

Located at the southeast quadrant of Douglas Boulevard and Rocky Ridge Drive, TJ Maxx Plaza is situated in the heart of East Roseville's main retail corridor and visible to approximately 40,664 cars per day.

An established retail center in the East Roseville Trade Area, this  $\pm 126,489$  square foot shopping center is anchored by TJ Maxx and is a landmark retail center in the trade area.

This center most conveniently serves the affluent communities of East Roseville and Granite Bay and benefits from some of the strongest income and housing demographics in the entire Sacramento region.

**SQUARE FEET** 

±126,489

**NOTABLE TENANTS** 

TJ MAXX, FAMOUS FOOTWEAR,
PANERA BREAD, AQUA TOTS,
DUNN-EDWARDS PAINT, LA HUACA