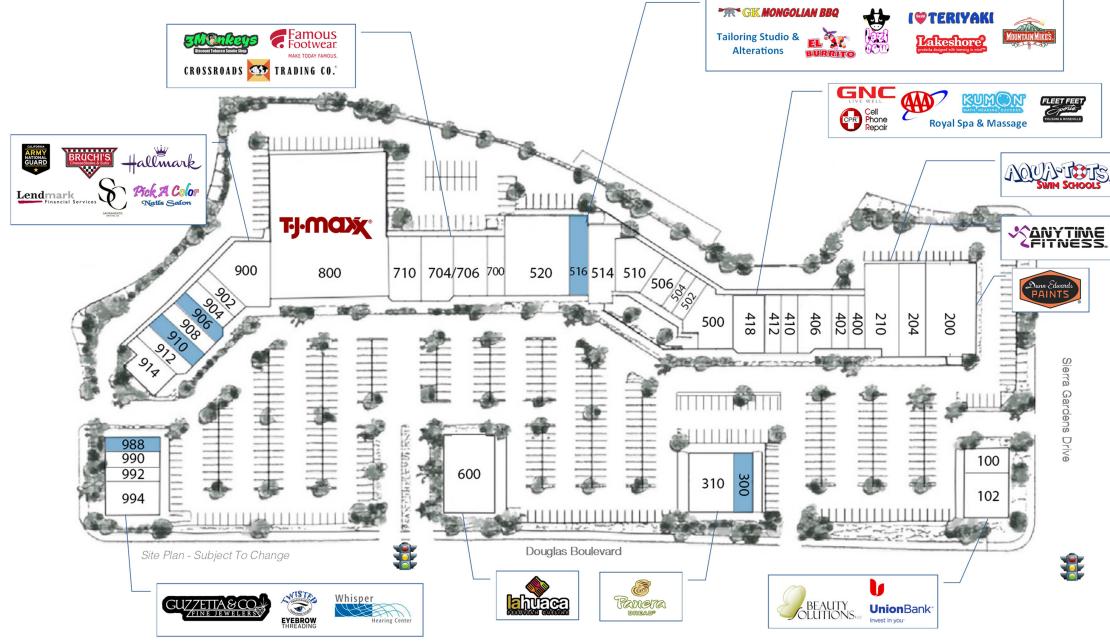

# SITE PLAN & LEASING

FEET

SUITE

| Pick A Color Nails Salon        |                      |                             |                | _                                             | SWIM SCHOOLS         |
|---------------------------------|----------------------|-----------------------------|----------------|-----------------------------------------------|----------------------|
| 1007                            | nax man              |                             |                |                                               | MANIVTINAS           |
|                                 | _                    |                             |                |                                               | ANYTIME FITNESS.     |
|                                 | 800 710 704/706      | 700 520 516 514 51          | 0506           | 8                                             | Aunn-Edwards PAINTS  |
| 300 g                           | William St. Sandilly |                             | 500 418 410    | 200<br>204<br>210<br>210<br>400<br>402<br>406 | Fi = ·               |
| 9120                            |                      |                             | W 100          |                                               |                      |
|                                 |                      |                             |                | * * *                                         | Sierra Gardens Drive |
|                                 |                      |                             |                |                                               | ardens               |
| 988 990                         |                      |                             |                |                                               | 100 Prive            |
| 992                             | 600                  |                             | 310 8          |                                               | 102                  |
|                                 | 1111                 |                             |                |                                               |                      |
| Site Plan - Subject To Change   |                      | Douglas Boulevard           |                |                                               |                      |
| GUZZETTAS CO                    | Whisper              |                             | Metra<br>Netra | BEAUTY UnionPonts                             |                      |
| FINE JEWELERS EYEBROW THREADING | Hearing Center       | <b>7000000000</b> 300000000 | REAG           | BEAUTY UnionBank* Invest in you               |                      |
|                                 |                      |                             |                |                                               |                      |
|                                 | GALLELLI RETAIL TEAM |                             | CONTACT US     |                                               |                      |
|                                 |                      |                             | LUNIALI IIS    |                                               |                      |

#### **CONTACT US**

**GALLELLI REAL ESTATE** 3005 Douglas Boulevard, Suite 200 Roseville, CA 95661 (916) 772-1700 | gallellire.com

|                                                                                                                          |                                                                                                                                                                                                                           | FEET                                                               |
|--------------------------------------------------------------------------------------------------------------------------|---------------------------------------------------------------------------------------------------------------------------------------------------------------------------------------------------------------------------|--------------------------------------------------------------------|
| 1850-100                                                                                                                 | Beauty Solutions                                                                                                                                                                                                          | 2,157                                                              |
| 1850-102                                                                                                                 | Union Bank of California                                                                                                                                                                                                  | 3,243                                                              |
| 1850-200                                                                                                                 | Dunn-Edwards Paints                                                                                                                                                                                                       | 4,758                                                              |
| 1850-204                                                                                                                 | Anytime Fitness                                                                                                                                                                                                           | 4,442                                                              |
| 1850-210                                                                                                                 | Aqua Tots                                                                                                                                                                                                                 | 7,500                                                              |
| 1850-300                                                                                                                 | AVAILABLE                                                                                                                                                                                                                 | 1,623                                                              |
| 1850-310                                                                                                                 | Panera Bread                                                                                                                                                                                                              | 4,363                                                              |
| 1850-400                                                                                                                 | GNC                                                                                                                                                                                                                       | 1,311                                                              |
| 1850-402                                                                                                                 | CPR Cell Phone Repair                                                                                                                                                                                                     | 1,250                                                              |
| 1850-406                                                                                                                 | AAA                                                                                                                                                                                                                       | 3,921                                                              |
| 1850-410                                                                                                                 | Royal Spa & Massage                                                                                                                                                                                                       | 1,350                                                              |
| 1850-412                                                                                                                 | Kumon Learning Center                                                                                                                                                                                                     | 1,350                                                              |
| 1850-418                                                                                                                 | Fleet Feet Sports                                                                                                                                                                                                         | 3,624                                                              |
| 1850-500                                                                                                                 | GK Mongolian BBQ                                                                                                                                                                                                          | 2,270                                                              |
| 1850-502                                                                                                                 | Tailoring Studio & Alterations                                                                                                                                                                                            | 825                                                                |
| 1850-504                                                                                                                 | Lazi Cow                                                                                                                                                                                                                  | 825                                                                |
| 1850-506                                                                                                                 | I ♥ Teriyaki                                                                                                                                                                                                              | 1,650                                                              |
| 1850-510                                                                                                                 | El Burrito Taqueria                                                                                                                                                                                                       | 3,298                                                              |
| 1850-514                                                                                                                 | Mountain Mike's Pizza                                                                                                                                                                                                     | 3,072                                                              |
| 1850-516                                                                                                                 | AVAILABLE                                                                                                                                                                                                                 | 2,800                                                              |
| 1850-520                                                                                                                 | Lakeshore Learning Store                                                                                                                                                                                                  | 7,200                                                              |
|                                                                                                                          | La Huaca Peruvian Restaurant                                                                                                                                                                                              | 6,000                                                              |
| 1850-600                                                                                                                 |                                                                                                                                                                                                                           |                                                                    |
| 1850-600<br>1850-700                                                                                                     | 3 Monkeys Smokes                                                                                                                                                                                                          | 1,163                                                              |
|                                                                                                                          | 3 Monkeys Smokes<br>Famous Footwear                                                                                                                                                                                       | 1,163<br>6,541                                                     |
| 1850-700                                                                                                                 |                                                                                                                                                                                                                           |                                                                    |
| 1850-700<br>1850-704/706                                                                                                 | Famous Footwear                                                                                                                                                                                                           | 6,541                                                              |
| 1850-700<br>1850-704/706<br>1850-710                                                                                     | Famous Footwear Crossroads Trading Co.                                                                                                                                                                                    | 6,541<br>3,188                                                     |
| 1850-700<br>1850-704/706<br>1850-710<br>1850-800                                                                         | Famous Footwear Crossroads Trading Co. TJ Maxx                                                                                                                                                                            | 6,541<br>3,188<br>25,200                                           |
| 1850-700<br>1850-704/706<br>1850-710<br>1850-800<br>1850-900                                                             | Famous Footwear Crossroads Trading Co. TJ Maxx Hallmark                                                                                                                                                                   | 6,541<br>3,188<br>25,200<br>4,632                                  |
| 1850-700<br>1850-704/706<br>1850-710<br>1850-800<br>1850-900<br>1850-902                                                 | Famous Footwear  Crossroads Trading Co.  TJ Maxx  Hallmark  California Army National Guard                                                                                                                                | 6,541<br>3,188<br>25,200<br>4,632<br>1,400                         |
| 1850-700<br>1850-704/706<br>1850-710<br>1850-800<br>1850-900<br>1850-902<br>1850-904                                     | Famous Footwear Crossroads Trading Co. TJ Maxx Hallmark California Army National Guard Pick A Color Nail Salon                                                                                                            | 6,541<br>3,188<br>25,200<br>4,632<br>1,400<br>1,400                |
| 1850-700<br>1850-704/706<br>1850-710<br>1850-800<br>1850-900<br>1850-902<br>1850-904<br>1850-906                         | Famous Footwear  Crossroads Trading Co.  TJ Maxx  Hallmark  California Army National Guard  Pick A Color Nail Salon  AVAILABLE                                                                                            | 6,541<br>3,188<br>25,200<br>4,632<br>1,400<br>1,488                |
| 1850-700<br>1850-704/706<br>1850-710<br>1850-800<br>1850-900<br>1850-902<br>1850-904<br>1850-906<br>1850-908             | Famous Footwear Crossroads Trading Co. TJ Maxx Hallmark California Army National Guard Pick A Color Nail Salon AVAILABLE Sacramento Crystal Company                                                                       | 6,541 3,188 25,200 4,632 1,400 1,488 1,500                         |
| 1850-700<br>1850-704/706<br>1850-710<br>1850-800<br>1850-900<br>1850-902<br>1850-904<br>1850-906<br>1850-908<br>1850-910 | Famous Footwear  Crossroads Trading Co.  TJ Maxx  Hallmark  California Army National Guard  Pick A Color Nail Salon  AVAILABLE  Sacramento Crystal Company  AVAILABLE                                                     | 6,541 3,188 25,200 4,632 1,400 1,400 1,488 1,500 1,500             |
| 1850-700 1850-704/706 1850-710 1850-800 1850-900 1850-902 1850-904 1850-906 1850-908 1850-910 1850-912                   | Famous Footwear  Crossroads Trading Co.  TJ Maxx  Hallmark  California Army National Guard  Pick A Color Nail Salon  AVAILABLE  Sacramento Crystal Company  AVAILABLE  Lendmark Financial                                 | 6,541 3,188 25,200 4,632 1,400 1,400 1,488 1,500 1,500 1,208       |
| 1850-700 1850-704/706 1850-710 1850-800 1850-900 1850-902 1850-904 1850-906 1850-908 1850-910 1850-912 1850-914          | Famous Footwear  Crossroads Trading Co.  TJ Maxx  Hallmark  California Army National Guard  Pick A Color Nail Salon  AVAILABLE  Sacramento Crystal Company  AVAILABLE  Lendmark Financial  Bruchi's Cheesesteaks & Salads | 6,541 3,188 25,200 4,632 1,400 1,400 1,488 1,500 1,500 1,208 2,596 |
| 1850-700 1850-704/706 1850-710 1850-800 1850-900 1850-902 1850-904 1850-906 1850-908 1850-910 1850-912 1850-914 1850-988 | Famous Footwear Crossroads Trading Co. TJ Maxx Hallmark California Army National Guard Pick A Color Nail Salon AVAILABLE Sacramento Crystal Company AVAILABLE Lendmark Financial Bruchi's Cheesesteaks & Salads AVAILABLE | 6,541 3,188 25,200 4,632 1,400 1,488 1,500 1,500 1,208 2,596 1,118 |