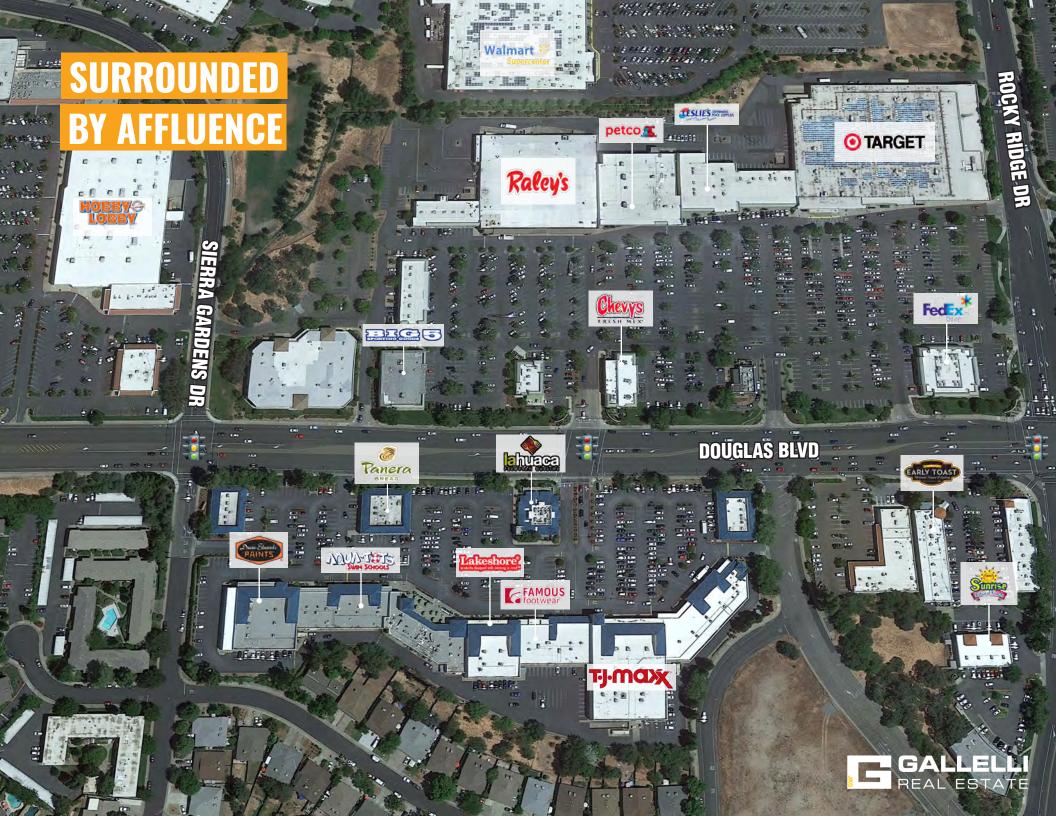

Douglas Boulevard serves as the main traffic artery from Interstate 80 to Granite Bay. Notable tenants that are positioned around the Douglas Boulevard corridor include Walmart, Office Depot, Target, Raley's, Sprouts Farmers Market, Petco, BevMo, Macaroni Grill and Kaiser Permanente Hospital.

Douglas Boulevard has elevated itself to one of the largest suburban office sub-markets in the Sacramento Region with over six million square feet of office space which has resulted in tremendous daytime populations benefiting the retailers located on the Douglas Boulevard Corridor.