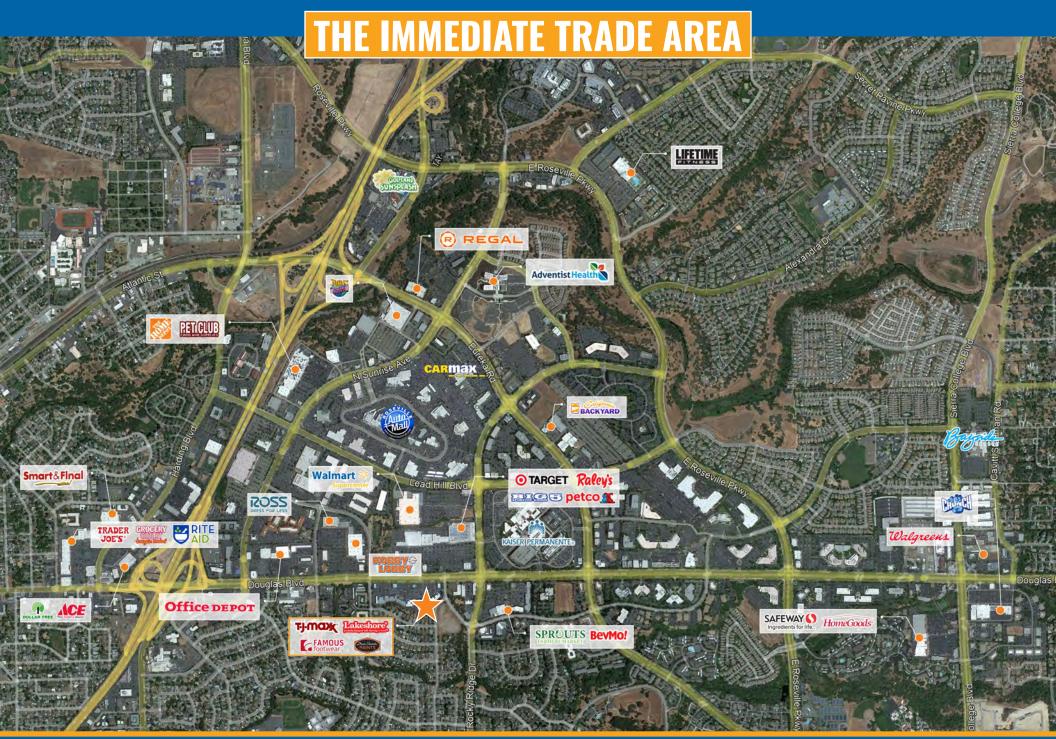

Douglas Boulevard serves as the main traffic artery from Interstate 80 to Granite Bay. Notable tenants that are positioned around the Douglas Boulevard corridor include Walmart, Office Depot, Target, Raley's, Sprouts Farmers Market, Petco, BevMo, Macaroni Grill and Kaiser Permanente Hospital.

## **GET TO KNOW** YOUR NEIGHBORS.

|                                     | 1-Mile    | 3-Mile                                   | 5-Mile                                    |
|-------------------------------------|-----------|------------------------------------------|-------------------------------------------|
| 2023 Total Population               | 9,636     | 106,233                                  | 274,207                                   |
| 2023 Daytime Population             | 19,089    | 136,338                                  | 290,440                                   |
| 2023 Total Employees                | 23,735    | 74,198                                   | 133,693                                   |
| 2023 Total Households               | 4,135     | 41,184                                   | 103,038                                   |
| \$<br>2023 Average Household Income | \$105,895 | \$125,480                                | \$129,929                                 |
|                                     |           | Douglas Blvd<br>(west of Rocky Ridge Dr) | Rocky Ridge Dr<br>(north of Douglas Blvd) |
| Traffic Counts                      |           | 40,664                                   | 20,239                                    |