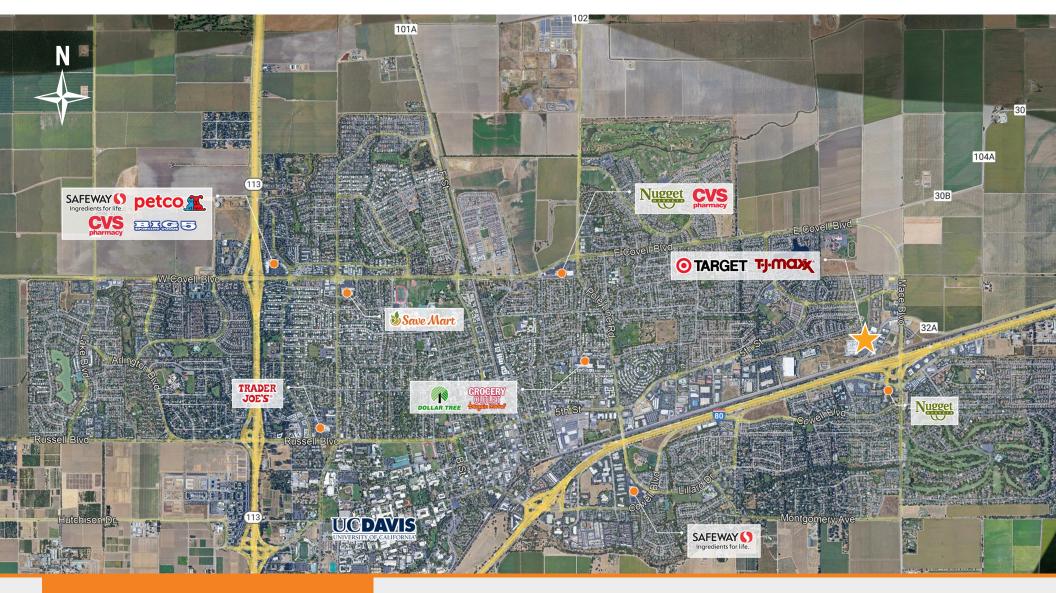

# SEE YOURSELF HERE.

Second Street Crossing is located at the northwest corner of 2nd Street and Mace Boulevard in Davis, California.

This  $\pm 172,842$  square foot community center is anchored by the trade area's only Target and TJ Maxx. Ideally situated to serve approximately 40,000 residents in the eastern portion of the market, Second Street Crossing is a retail epicenter in the Davis trade area.

Conveniently located between San Francisco and Sacramento along the Interstate 80 corridor, the City of Davis is known as a unique, progressive, education-oriented community.

In addition, the City's identity is closely tied to the University of California Davis (more than 36,000 students), which is internationally recognized for its contributions to life sciences, agriculture, veterinary medicine, biotechnology, medical technology and engineering.

Finally, the intersection is in the path of progress in the Davis market and is visible to approximately 141,500 cars per day along Interstate 80. Mace Boulevard is the trade area's primary "ring road" that connects approximately  $\pm 26,287$  commuters to Interstate 80 per day.