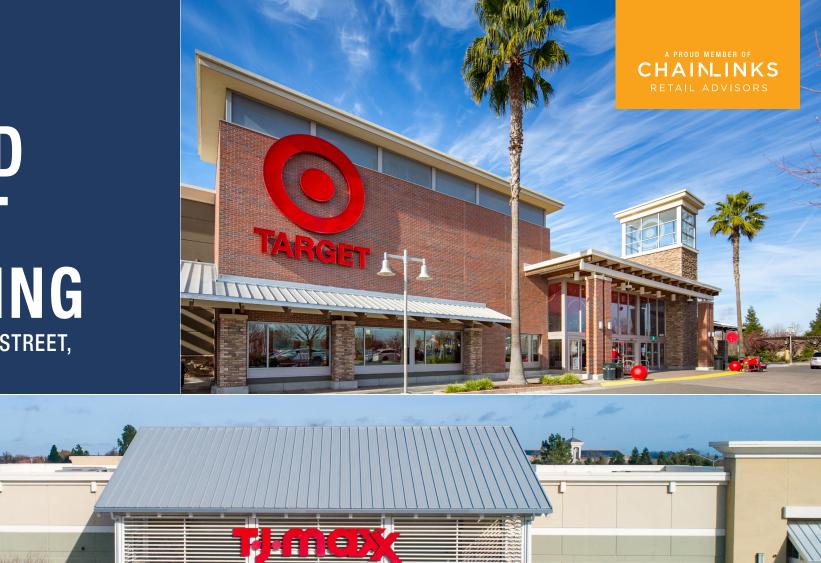

# SEE YOURSELF HERE.

Second Street Crossing is located at the northwest corner of 2nd Street and Mace Boulevard in Davis, California.

This  $\pm 172,842$  square foot community center is anchored by the trade area's only Target and TJ Maxx. Ideally situated to serve approximately 40,000 residents in the eastern portion of the market, Second Street Crossing is a retail epicenter in the Davis trade area.