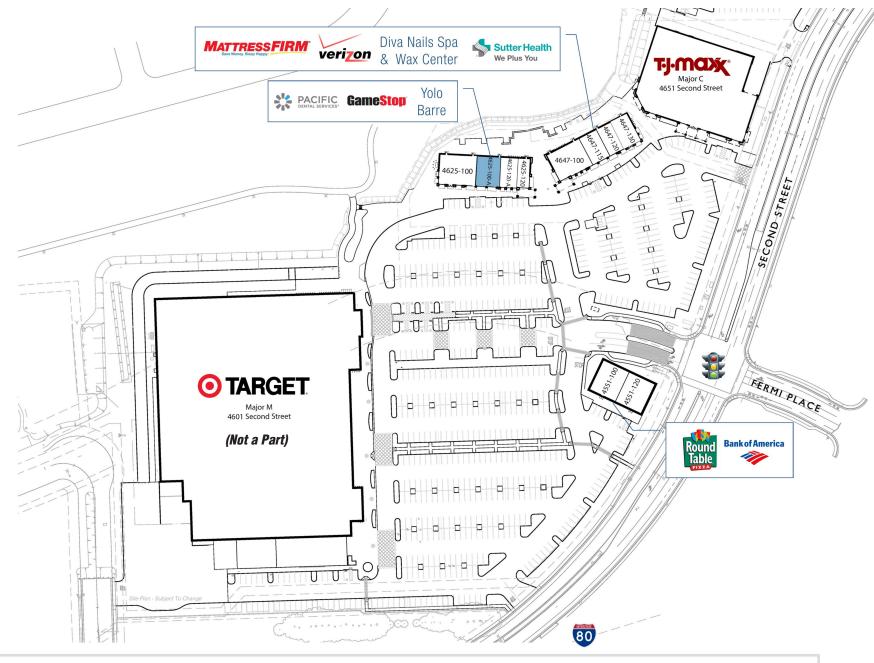

# SITE PLAN & LEASING

## **SECOND STREET CROSSING** NWC 2ND STREET & MACE BOULEVARD AT INTERSTATE 80 - DAVIS, CA

| SUITE      | TENANT                      | SQUARE<br>FEET |
|------------|-----------------------------|----------------|
| Major M    | Target (Not a Part)         | 126,842        |
| Major C    | TJ Maxx                     | 25,000         |
| 4625-100   | Pacific Dental              | 3,196          |
| 4625-100-A | Available                   | 1,914          |
| 4625-120-A | Yolo Barre                  | 1,568          |
| 4625-120   | GameStop                    | 1,087          |
| 4647-100   | Mattress Firm               | 3,319          |
| 4647-115   | Verizon Wireless            | 1,155          |
| 4647-120   | Diva Nails Spa & Wax Center | 1,188          |
| 4647-130   | Sutter Health Foundation    | 2,003          |
| 4551-100   | Round Table Pizza           | 2,283          |
| 4551-120   | Bank of America             | 3,717          |