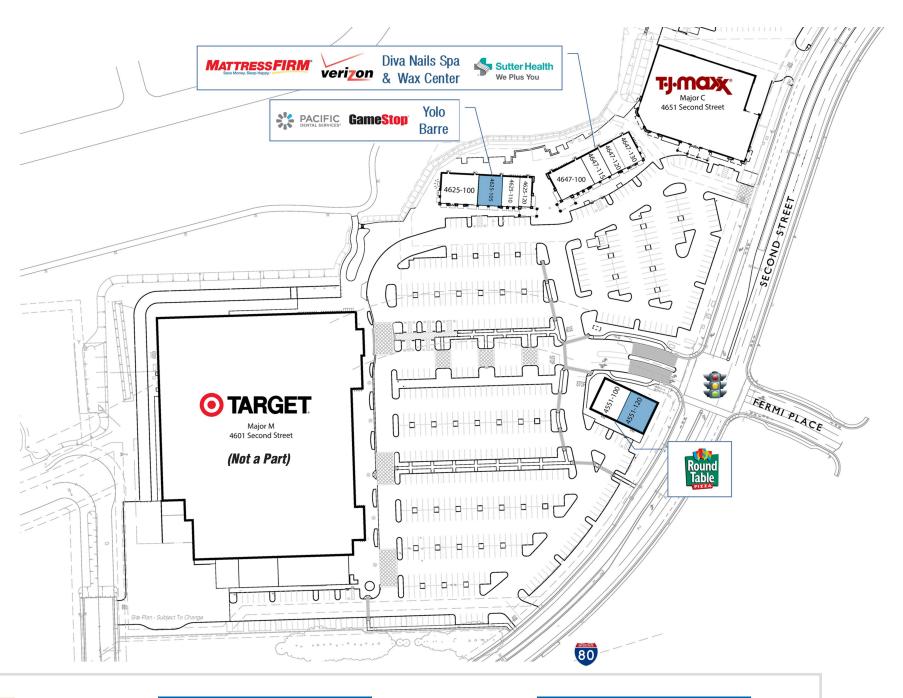

## SITE PLAN & LEASING

### **SECOND STREET CROSSING**

NWC 2ND STREET & MACE BOULEVARD AT INTERSTATE 80 - DAVIS, CA

| SUITE    | TENANT                      | SQUARE<br>FEET |
|----------|-----------------------------|----------------|
| Major M  | Target (Not a Part)         | 126,842        |
| Major C  | TJ Maxx                     | 25,000         |
| 4625-100 | Pacific Dental              | 3,196          |
| 4625-105 | Available                   | 1,914          |
| 4625-110 | Yolo Barre                  | 1,568          |
| 4625-120 | GameStop                    | 1,087          |
| 4647-100 | Mattress Firm               | 3,319          |
| 4647-115 | Verizon Wireless            | 1,155          |
| 4647-120 | Diva Nails Spa & Wax Center | 1,188          |
| 4647-130 | Sutter Health Foundation    | 2,003          |
| 4551-100 | Round Table Pizza           | 2,283          |
| 4551-120 | Available (08-01-2025)      | 3,717          |

KEVIN SOARES
Executive Vice President
CA DRE #01291491
ksoares@gallellire.com

JEFF HAGAN Senior Vice President CA DRE #01494218 jhagan@gallellire.com

| SUITE    | TENANT              | SQUARE<br>FEET |
|----------|---------------------|----------------|
| Major M  | Target (Not a Part) | 126,842        |
| Major C  | TJ Maxx             | 25,000         |
| 4625-100 | Pacific Dental      | 3,196          |
| 4625-105 | Available           | 1,914          |
| 4625-110 | Yolo Barre          | 1,568          |
| 4625-120 | GameStop            | 1,087          |

| SUITE    | TENANT                      | SQUARE<br>FEET |
|----------|-----------------------------|----------------|
| 4647-100 | Mattress Firm               | 3,319          |
| 4647-115 | Verizon Wireless            | 1,155          |
| 4647-120 | Diva Nails Spa & Wax Center | 1,188          |
| 4647-130 | Sutter Health Foundation    | 2,003          |
| 4551-100 | Round Table Pizza           | 2,283          |
| 4551-120 | Available (08-01-2025)      | 3,717          |