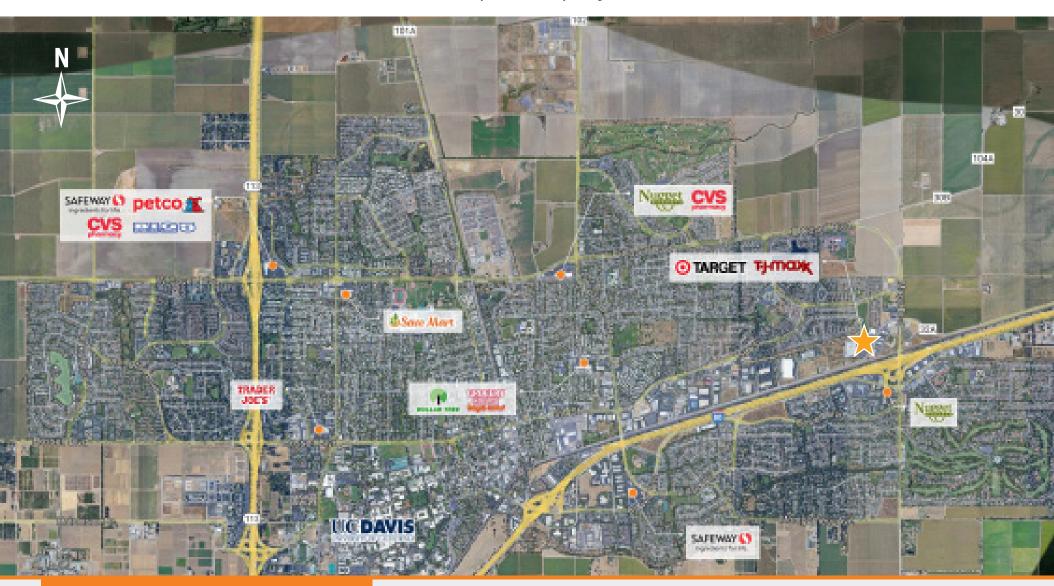

### SEE YOURSELF HERE.

Second Street Crossing is located at the northwest corner of 2nd Street and Mace Boulevard in Davis, California.

This  $\pm 172,842$  square foot community center is anchored by the trade area's only Target and TJ Maxx. Ideally situated to serve approximately 40,000 residents in the eastern portion of the market, Second Street Crossing is a retail epicenter in the Davis trade area.

Conveniently located between San Francisco and Sacramento along the Interstate 80 corridor, the City of Davis is known as a unique, progressive, education-oriented community.

In addition, the City's identity is closely tied to the University of California Davis (more than 36,000 students), which is internationally recognized for its contributions to life sciences, agriculture, veterinary medicine, biotechnology, medical technology and engineering.

Finally, the intersection is in the path of progress in the Davis market and is visible to approximately 141,500 cars per day along Interstate 80. Mace Boulevard is the trade area's primary "ring road" that connects approximately  $\pm 26,287$  commuters to Interstate 80 per day.

#### NOTABLE NEARBY TRAFFIC GENERATORS

|                                     | 1-Mile                             | 3-Mile                                | 5-Mile                          |
|-------------------------------------|------------------------------------|---------------------------------------|---------------------------------|
| 2024 Total Population               | 12,156                             | 56,112                                | 110,186                         |
| 2024 Daytime Population             | 9,150                              | 58,405                                | 100,951                         |
| 2024 Total Employees                | 2,545                              | 25,255                                | 34,471                          |
| 2024 Total Households               | 4,324                              | 19,945                                | 37,732                          |
| \$<br>2024 Average Household Income | \$112,050                          | \$113,277                             | \$124,358                       |
|                                     | Mace Blvd<br>(NB/SB at 2nd Street) | Mace Blvd<br>(NB/SB at Interstate 80) | Interstate 80<br>(at Mace Blvd) |
| Traffic Counts                      | 17,133                             | 12,532                                | 141,500                         |