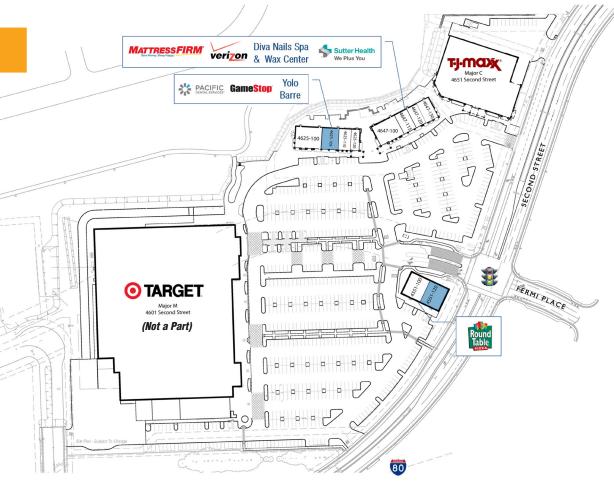

## SITE PLAN & LEASING

### **SECOND STREET CROSSING**

NWC 2ND STREET & MACE BOULEVARD AT INTERSTATE 80 - DAVIS, CA

| SUITE    | TENANT                      | SQUARE<br>FEET |
|----------|-----------------------------|----------------|
| Major M  | Target (Not a Part)         | 126,842        |
| Major C  | TJ Maxx                     | 25,000         |
| 4625-100 | Pacific Dental              | 3,196          |
| 4625-105 | Available                   | 1,914          |
| 4625-110 | Yolo Barre                  | 1,568          |
| 4625-120 | GameStop                    | 1,087          |
| 4647-100 | Mattress Firm               | 3,319          |
| 4647-115 | Verizon Wireless            | 1,155          |
| 4647-120 | Diva Nails Spa & Wax Center | 1,188          |
| 4647-130 | Sutter Health Foundation    | 2,003          |
| 4551-100 | Round Table Pizza           | 2,283          |
| 4551-120 | Available (08-01-2025)      | 3,717          |

KEVIN SOARES
Executive Vice President
CA DRE #01291491
ksoares@gallellire.com

JEFF HAGAN Senior Vice President CA DRE #01494218 jhagan@gallellire.com

| SUITE    | TENANT              | SQUARE<br>FEET |
|----------|---------------------|----------------|
| Major M  | Target (Not a Part) | 126,842        |
| Major C  | TJ Maxx             | 25,000         |
| 4625-100 | Pacific Dental      | 3,196          |
| 4625-105 | Available           | 1,914          |
| 4625-110 | Yolo Barre          | 1,568          |
| 4625-120 | GameStop            | 1,087          |

| SUITE    | TENANT                      | SQUARE<br>FEET |
|----------|-----------------------------|----------------|
| 4647-100 | Mattress Firm               | 3,319          |
| 4647-115 | Verizon Wireless            | 1,155          |
| 4647-120 | Diva Nails Spa & Wax Center | 1,188          |
| 4647-130 | Sutter Health Foundation    | 2,003          |
| 4551-100 | Round Table Pizza           | 2,283          |
| 4551-120 | Available (08-01-2025)      | 3,717          |