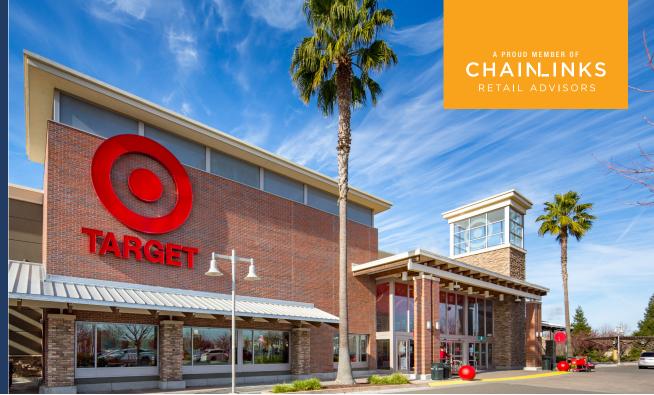

### SEE YOURSELF HERE.

Second Street Crossing is located at the northwest corner of 2nd Street and Mace Boulevard in Davis, California.

This  $\pm 172,842$  square foot community center is anchored by the trade area's only Target and TJ Maxx. Ideally situated to serve approximately 40,000 residents in the eastern portion of the market, Second Street Crossing is a retail epicenter in the Davis trade area.