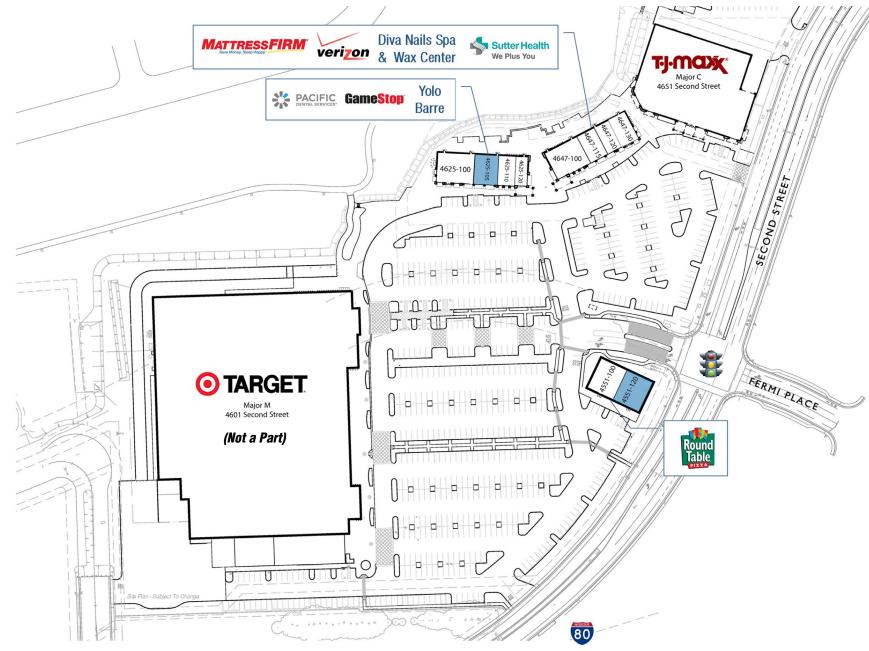

### **SECOND STREET CROSSING** NWC 2ND STREET & MACE BOULEVARD AT INTERSTATE 80 - DAVIS, CA

| SUITE    | TENANT                      | SQUARE<br>FEET |
|----------|-----------------------------|----------------|
| Major M  | Target (Not a Part)         | 126,842        |
| Major C  | TJ Maxx                     | 25,000         |
| 4625-100 | Pacific Dental              | 3,196          |
| 4625-105 | Available                   | 1,914          |
| 4625-110 | Yolo Barre                  | 1,568          |
| 4625-120 | GameStop                    | 1,087          |
| 4647-100 | Mattress Firm               | 3,319          |
| 4647-115 | Verizon Wireless            | 1,155          |
| 4647-120 | Diva Nails Spa & Wax Center | 1,188          |
| 4647-130 | Sutter Health Foundation    | 2,003          |
| 4551-100 | Round Table Pizza           | 2,283          |
| 4551-120 | Available (08-01-2025)      | 3,717          |