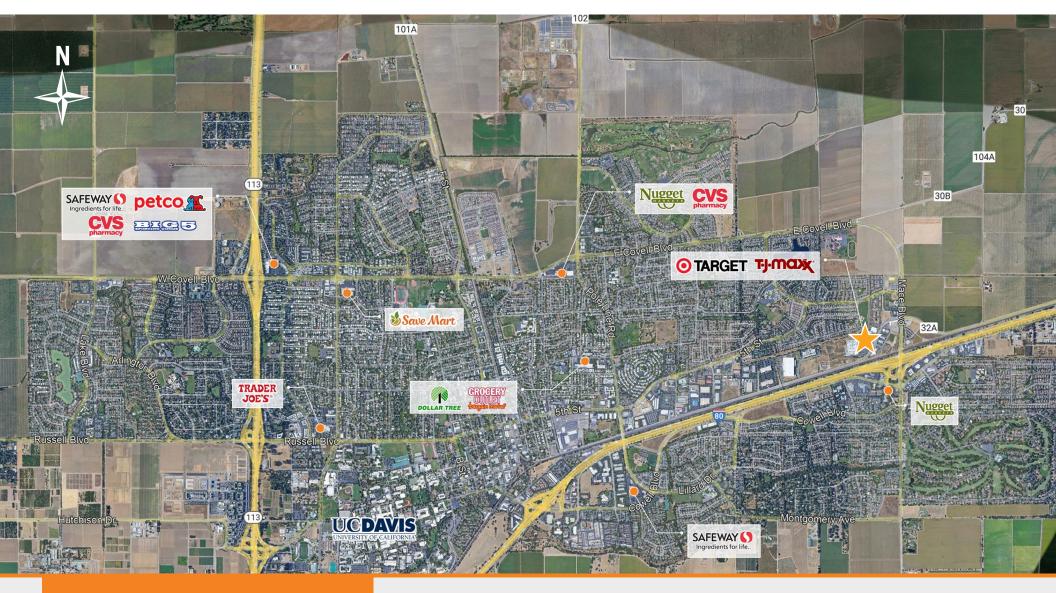

# SEE YOURSELF HERE.

Second Street Crossing is located at the northwest corner of 2nd Street and Mace Boulevard in Davis, California.

This  $\pm 172,842$  square foot community center is anchored by the trade area's only Target and TJ Maxx. Ideally situated to serve approximately 40,000 residents in the eastern portion of the market, Second Street Crossing is a retail epicenter in the Davis trade area.

Conveniently located between San Francisco and Sacramento along the Interstate 80 corridor, the City of Davis is known as a unique, progressive, education-oriented community.

In addition, the City's identity is closely tied to the University of California Davis (more than 36,000 students), which is internationally recognized for its contributions to life sciences, agriculture, veterinary medicine, biotechnology, medical technology and engineering.

Finally, the intersection is in the path of progress in the Davis market and is visible to approximately 141,500 cars per day along Interstate 80. Mace Boulevard is the trade area's primary "ring road" that connects approximately  $\pm 26,287$  commuters to Interstate 80 per day.

### NOTABLE NEARBY TRAFFIC GENERATORS

|      |                               | 1-Mile                             | 3-Mile                                | 5-Mile                          |
|------|-------------------------------|------------------------------------|---------------------------------------|---------------------------------|
| ÎÎ   | 2023 Total Population         | 11,373                             | 44,018                                | 81,428                          |
|      | 2023 Daytime Population       | 11,414                             | 43,055                                | 79,780                          |
|      | 2023 Total Employees          | 4,495                              | 22,116                                | 28,430                          |
|      | 2023 Total Households         | 4,102                              | 16,829                                | 27,597                          |
| S    | 2023 Average Household Income | \$157,196                          | \$130,522                             | \$127,594                       |
|      |                               | Mace Blvd<br>(NB/SB at 2nd Street) | Mace Blvd<br>(NB/SB at Interstate 80) | Interstate 80<br>(at Mace Blvd) |
| 6000 | Traffic Counts                | 17,133                             | 12,532                                | 141,500                         |
|      |                               |                                    |                                       |                                 |