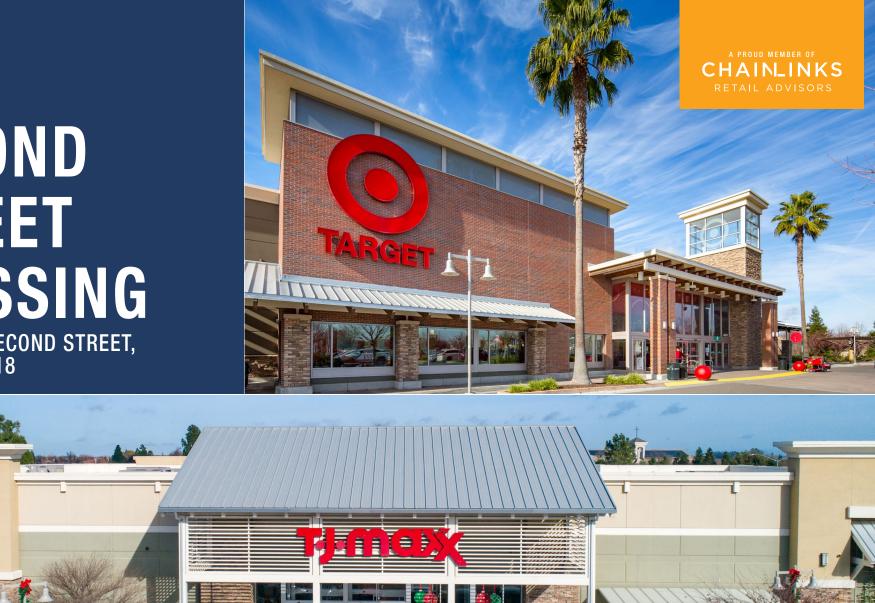

# SECOND **STREET** CROSSING 4625 - 4651 SECOND STREET, DAVIS, CA 95618

**KEVIN SOARES Executive Vice President** CA DRE #01291491 ksoares@gallellire.com

**JEFF HAGAN Senior Vice President** CA DRE #01494218 jhagan@gallellire.com

# SEE YOURSELF HERE.

Second Street Crossing is located at the northwest corner of 2nd Street and Mace Boulevard in Davis, California.

This  $\pm 172,842$  square foot community center is anchored by the trade area's only Target and TJ Maxx. Ideally situated to serve approximately 40,000 residents in the eastern portion of the market, Second Street Crossing is a retail epicenter in the Davis trade area.