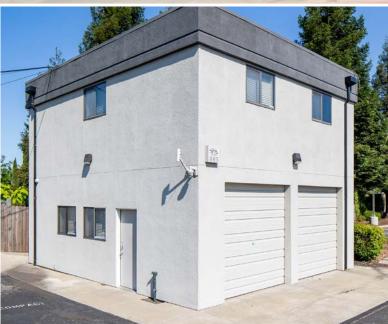

# **Property Highlights**

- 1110 Melody Lane: two-story, ± 5,637 SF. Also included is a ± 800 SF office/storage building
- Mezzanine Floor at 1110 Melody Lane includes a secluded, pleasant outdoor balcony and seating area
- 1110 Melody Lane is available for lease
- Lease Rate: \$1.95/SF Modified Gross
- Price: \$275 PSF \$1,770,175
- Newly remodeled and redecorated building!
- High end finishes throughout interior, including upgraded flooring, store work, cabinetry and lighting
- Newly redesigned with updated exterior paint, stone features, clean and attractive landscaping
- Interior build out includes Class A fixtures and upgrades, large conference room with recessed, upgraded lighting features, marbleized flooring, elegant common areas, waiting room, multiple private offices, large breakroom and kitchen
- Building and signage available and visible on Interstate 80
- Close proximity to several retail amenities
- Immediate access to Interstate 80

### Floor Plan 1110 Melody Lane

1110 Melody Lane: two-story, ± 5,637 SF with a ± 800 SF office/storage building