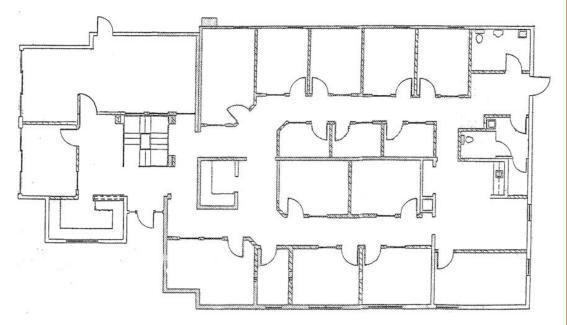

#### **FIRST FLOOR**

### Floor Plan 1110 Melody Lane

1110 Melody Lane: two-story, ± 5,637 SF with a ± 800 SF office/storage building