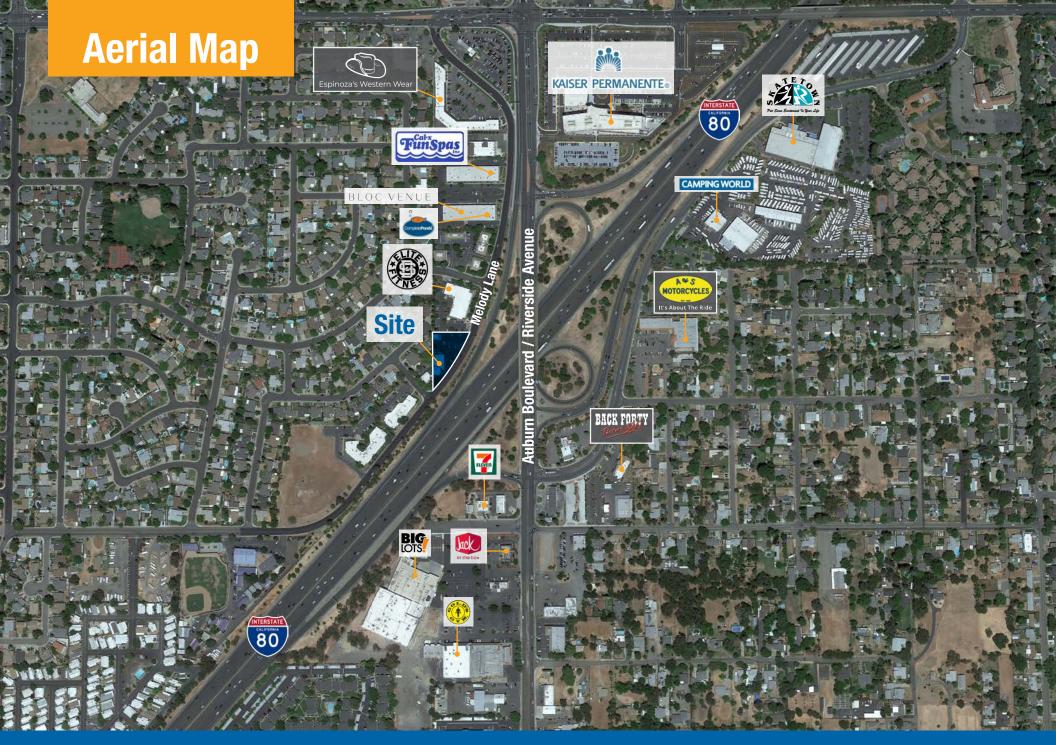

tdoor balcony and seating area
- 1110 Melody Lane is available for lease
- Lease Rate: \$1.95/SF Modified Gross
- Price: \$275 PSF \$1,770,175
- Newly remodeled and redecorated building!
- High end finishes throughout interior, including upgraded flooring, store work, cabinetry and lighting
- Newly redesigned with updated exterior paint, stone features, clean and attractive landscaping
- Interior build out includes Class A fixtures and upgrades, large conference room with recessed, upgraded lighting features, marbleized flooring, elegant common areas, waiting room, multiple private offices, large breakroom and kitchen
- Building and signage available and visible on Interstate 80
- Close proximity to several retail amenities
- Immediate access to Interstate 80





## **Aerial Map**













#### **FIRST FLOOR**



### **SECOND FLOOR**



### Floor Plan 1110 Melody Lane

1110 Melody Lane: two-story, ± 5,637 SF with a ± 800 SF office/storage building







### **Demographics**

# **MARKET OVERVIEW**

1110 & 1198 Melody Lane Roseville, CA 95678