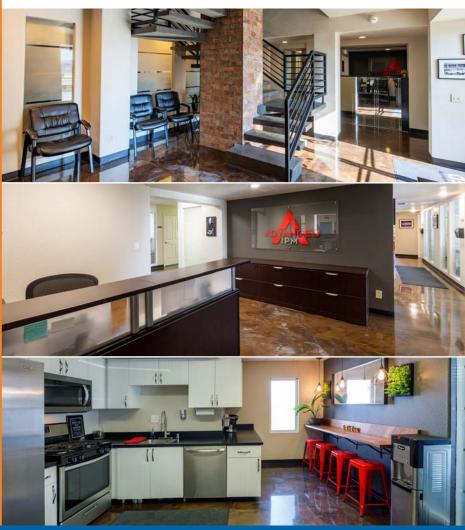

# **Property Highlights**

- 1110 Melody Lane: two-story, ± 5,637 SF. Also included is a ± 800 SF office/storage building
- Mezzanine Floor at 1110 Melody Lane includes a secluded, pleasant outdoor balcony and seating area
- 1110 Melody Lane is available for lease
- Lease Rate: \$1.95/SF Modified Gross
- Price: \$275 PSF \$1,770,175
- Newly remodeled and redecorated building!
- High end finishes throughout interior, including upgraded flooring, store work, cabinetry and lighting
- Newly redesigned with updated exterior paint, stone features, clean and attractive landscaping
- Interior build out includes Class A fixtures and upgrades, large conference room with recessed, upgraded lighting features, marbleized flooring, elegant common areas, waiting room, multiple private offices, large breakroom and kitchen
- Building and signage available and visible on Interstate 80
- Close proximity to several retail amenities
- Immediate access to Interstate 80