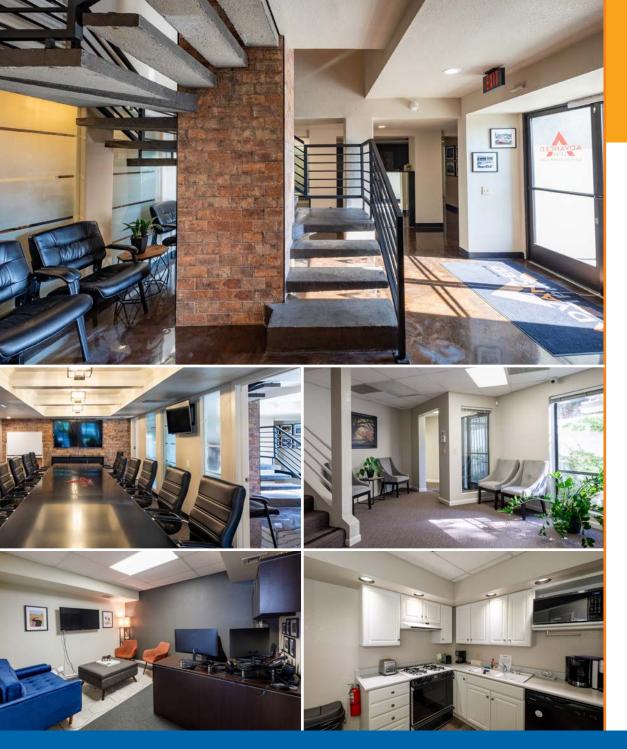

# **Property Highlights**

- 1110 Melody Lane: two-story, ± 5,637 SF. Also included is a ± 800 SF office/storage building
- Mezzanine Floor at 1110 Melody Lane includes a secluded, pleasant outdoor balcony and seating area
- 1110 Melody Lane is available for lease
- Lease Rate: \$1.95/SF Modified Gross
- Price: \$275 PSF \$1,770,175
- Newly remodeled and redecorated building!
- High end finishes throughout interior, including upgraded flooring, store work, cabinetry and lighting
- Newly redesigned with updated exterior paint, stone features, clean and attractive landscaping
- Interior build out includes Class A fixtures and upgrades, large conference room with recessed, upgraded lighting features, marbleized flooring, elegant common areas, waiting room, multiple private offices, large breakroom and kitchen
- Building and signage available and visible on Interstate 80
- Close proximity to several retail amenities
- Immediate access to Interstate 80