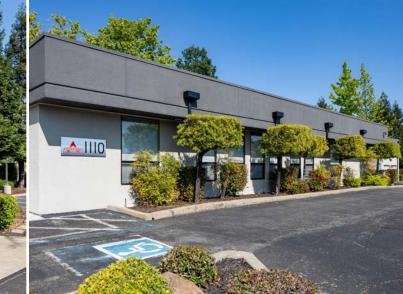

# **Property Highlights**

- 1110 Melody Lane: two-story, ± 5,637 SF. Also included is a ± 800 SF office/storage building
- Mezzanine Floor at 1110 Melody Lane includes a secluded, pleasant outdoor balcony and seating area
- 1110 Melody Lane is available for lease
- Lease Rate: \$1.95/SF Modified Gross
- Price: \$275 PSF \$1,770,175
- Newly remodeled and redecorated building!
- High end finishes throughout interior, including upgraded flooring, store work, cabinetry and lighting
- Newly redesigned with updated exterior paint, stone features, clean and attractive landscaping
- Interior build out includes Class A fixtures and upgrades, large conference room with recessed, upgraded lighting features, marbleized flooring, elegant common areas, waiting room, multiple private offices, large breakroom and kitchen
- Building and signage available and visible on Interstate 80
- Close proximity to several retail amenities
- Immediate access to Interstate 80

### Floor Plan 1110 Melody Lane

1110 Melody Lane: two-story, ± 5,637 SF with a ± 800 SF office/storage building