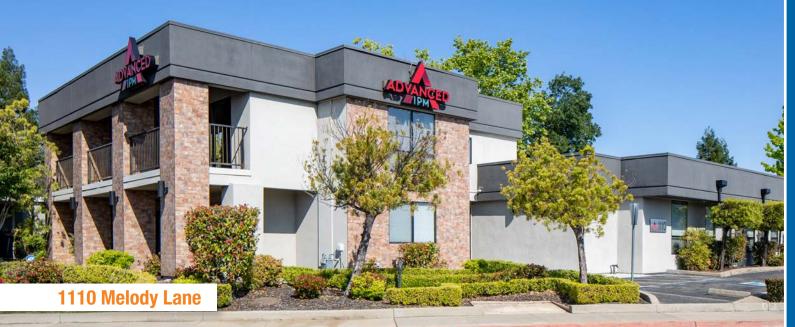

### **1110 Melody Lane** Roseville, CA 95678

OWNER USER OFFICE BUILDING FOR SALE IN ROSEVILLE

INTERSTATE 80 VISIBILITY

Robb Osborne Partner DRE #01398696 (916) 789-3337 rosborne@gallellire.com

Brandon Sessions Senior Vice President DRE #01914432 (916) 789-3339 bsessions@gallellire.com

# **Property Highlights**

- 1110 Melody Lane: two-story, ± 5,637 SF. Also included is a ± 800 SF office/storage building
- Mezzanine Floor at 1110 Melody Lane includes a secluded, pleasant outdoor balcony and seating area
- 1110 Melody Lane is available for lease
- Lease Rate: \$1.95/SF Modified Gross
- Price: \$275 PSF \$1,770,175
- Newly remodeled and redecorated building!
- High end finishes throughout interior, including upgraded flooring, store work, cabinetry and lighting
- Newly redesigned with updated exterior paint, stone features, clean and attractive landscaping
- Interior build out includes Class A fixtures and upgrades, large conference room with recessed, upgraded lighting features, marbleized flooring, elegant common areas, waiting room, multiple private offices, large breakroom and kitchen
- Building and signage available and visible on Interstate 80
- Close proximity to several retail amenities
- Immediate access to Interstate 80