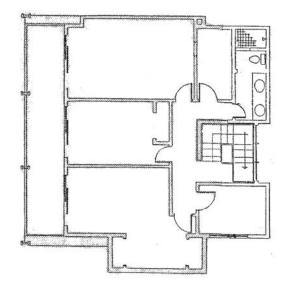

### **SECOND FLOOR**

### Floor Plan 1110 Melody Lane

1110 Melody Lane: two-story, ± 5,637 SF with a ± 800 SF office/storage building