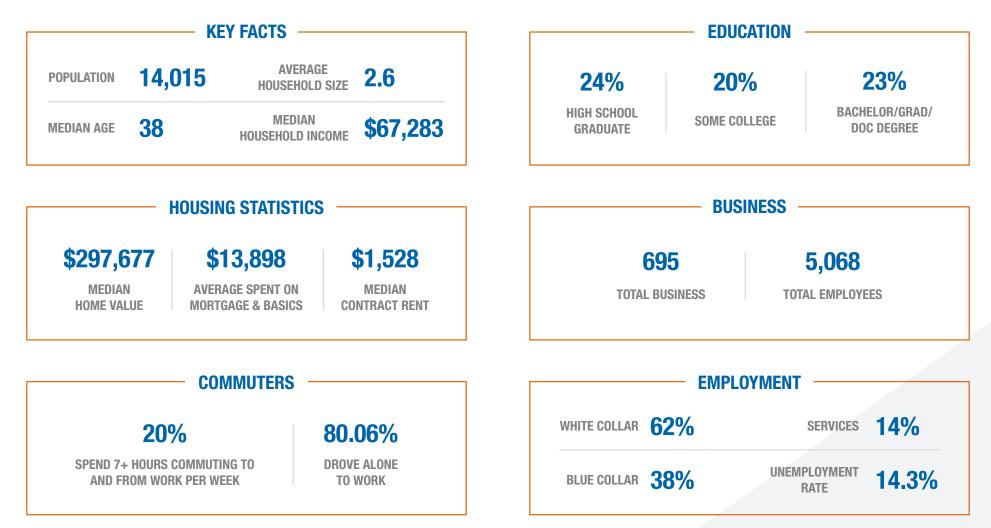

ork, cabinetry and lighting
- Newly redesigned with updated exterior paint, stone features, clean and attractive landscaping
- Interior build out includes Class A fixtures and upgrades, large conference room with recessed, upgraded lighting features, marbleized flooring, elegant common areas, waiting room, multiple private offices, large breakroom and kitchen
- Building and signage available and visible on Interstate 80
- Close proximity to several retail amenities
- Immediate access to Interstate 80





## **Aerial Map**













#### **FIRST FLOOR**



### **SECOND FLOOR**



### Floor Plan 1110 Melody Lane

1110 Melody Lane: two-story, ± 5,637 SF with a ± 800 SF office/storage building







### **Demographics**

# **MARKET OVERVIEW**

1110 & 1198 Melody Lane Roseville, CA 95678