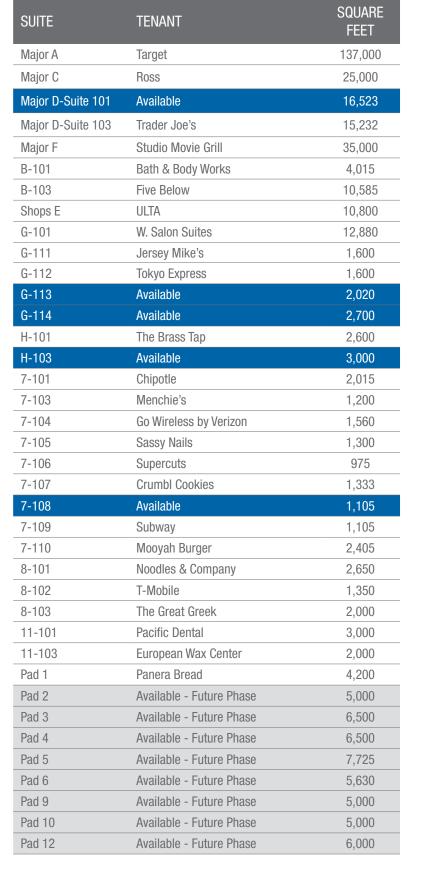

|
| \$  | 2022 Average Household Incom | e \$142,657                              | \$157,200                                 | \$143,526                                            |
|     | (                            | Interstate 80<br>West of Sierra College) | Interstate 80<br>(East of Sierra College) | Sierra College Boulevard<br>(South of Interstate 80) |
|     | Traffic Counts               | 98,600                                   | 101,000                                   | 24,402                                               |
|     |                              |                                          |                                           |                                                      |

# SITE PLAN & LEASING









Gary B. Gallelli, Broker CA DRE #00811881

#### **GALLELLI RETAIL TEAM**

KEVIN SOARES
Executive Vice President
CA DRE #01291491
ksoares@gallellire.com

JEFF HAGAN Senior Vice President CA DRE #01494218 jhagan@gallellire.com

#### **CONTACT US**

GALLELLI REAL ESTATE
3005 Douglas Boulevard, Suite 200
Roseville, CA 95661
(916) 772-1700 | gallellire.com

\*PLEASE CLICK THE LINK ON THE AVAILABLE SUITE (ON SITE PLAN OR TENANT KEY) TO VIEW A VIRTUAL TOUR





# MEET THE GALLELLI RETAIL TEAM

#### **KEVIN SOARES**

Executive Vice President CA DRE #01291491 ksoares@gallellire.com

#### **JEFF HAGAN**

Senior Vice President CA DRE #01494218 jhagan@gallellire.com

#### **GALLELLI REAL ESTATE**

3005 Douglas Boulevard, Suite 200 Roseville, CA 95661 916-772-1700 GallelliRE.com





Gary B. Gallel