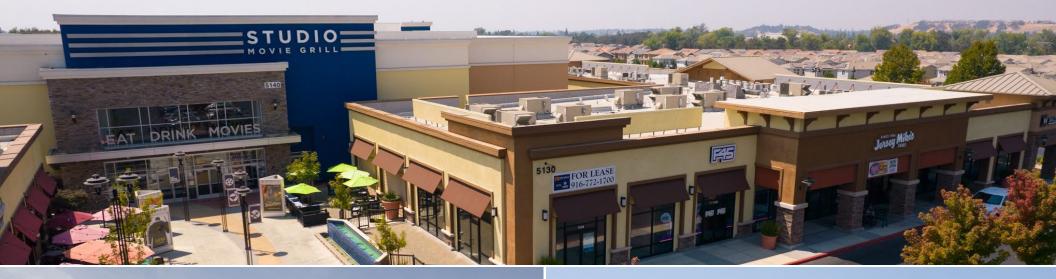

# ROCKLIN COMMONS

NWQ SIERRA COLLEGE BOULEVARD & INTERSTATE 80, ROCKLIN, CA

## SEE YOURSELF HERE.

Rocklin Commons consists of approximately  $\pm 359,332$  square feet of new, high visibility retail and restaurant space and is anchored by Target, Ross, ULTA and the first Studio Movie Grill in California. Trader Joe's has recently joined the outstanding line up at Rocklin Commons as well as Five Below.

Located at the northwest quadrant of Sierra College Boulevard and Interstate 80, the center benefits from its excellent position along Interstate 80 and is part of the most significant retail epicenter in the Rocklin trade area and the Sacramento and Placer County regions.

Notable high traffic quick service and full service restaurant co-tenants include Panera Bread, Chipotle, Mooyah Burger, The Brass Tap, Noodles & Co., and Jersey Mike's.

**SQUARE FEET** 

±359,332

**ANCHOR TENANTS** 