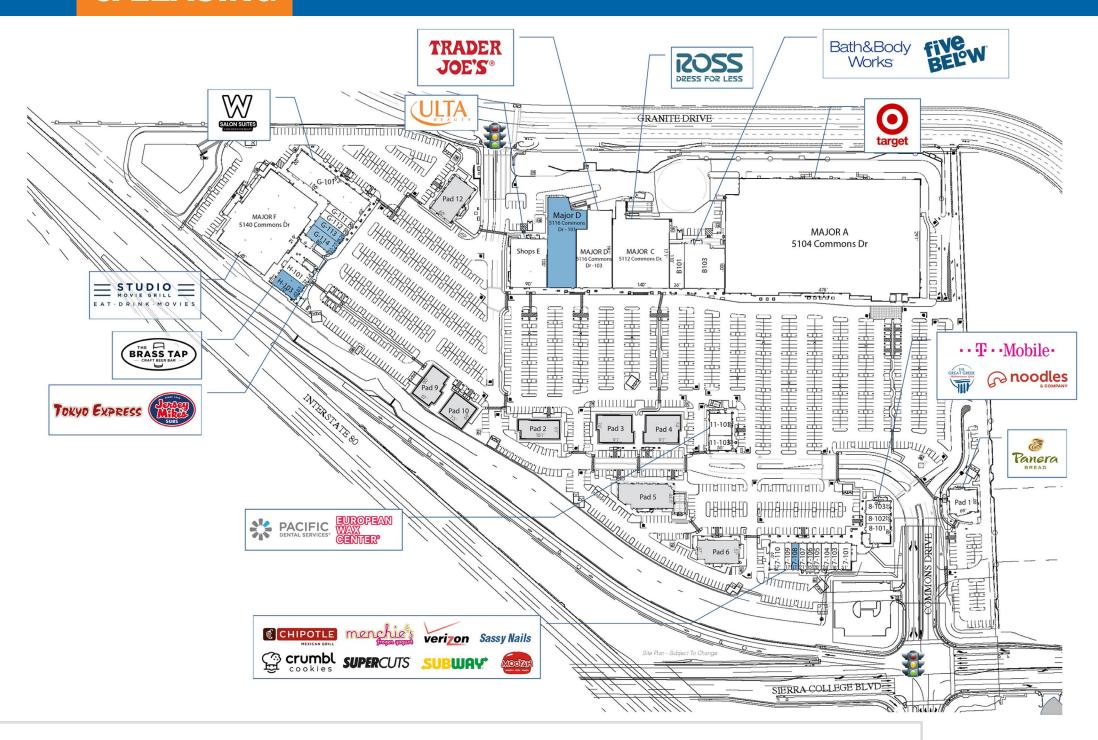

# SITE PLAN & LEASING

Gary B. Gallelli, Broker CA DRE #00811881

## SEE YOURSELF HERE.

Rocklin Commons consists of approximately  $\pm 359,332$  square feet of new, high visibility retail and restaurant space and is anchored by Target, Ross, ULTA and the first Studio Movie Grill in California. Trader Joe's has recently joined the outstanding line up at Rocklin Commons as well as Five Below.

Notable high traffic quick service and full service restaurant co-tenants include Panera Bread, Chipotle, Mooyah Burger, The Brass Tap, Noodles & Co., and Jersey Mike's.

**SQUARE FEET** 

±359,332

**ANCHOR TENANTS** 

TARGET, STUDIO MOVIE GRILL, ROSS, TRADER JOE'S, ULTA