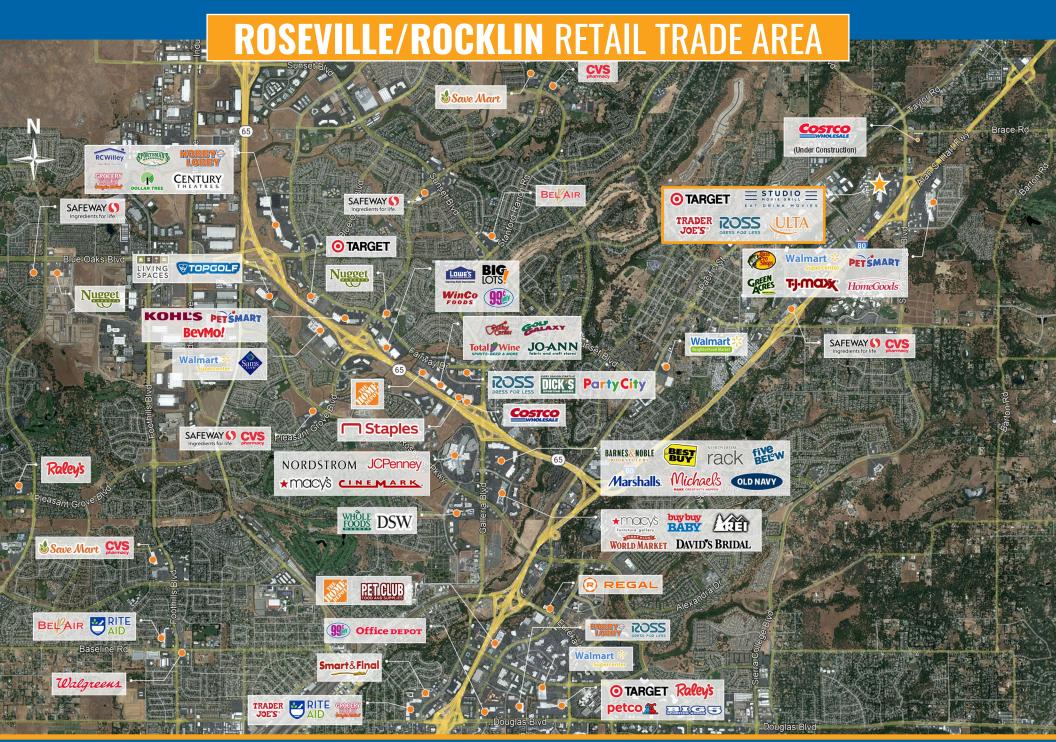

Located at the northwest quadrant of Sierra College Boulevard and Interstate 80, the center benefits from its excellent position along Interstate 80 and is part of the most significant retail epicenter in the Rocklin trade area and the Sacramento and Placer County regions.

Part of one of the largest new development retail projects in Placer County and the entire Sacramento Region, Rocklin Commons is one of the first major shopping venue opportunities for westbound travelers driving towards the Sacramento MSA and is the last major retail stop for eastbound travelers en route to year-round tourist destinations including Reno, South Lake Tahoe and the Gold Country.

### **GET TO KNOW** YOUR NEIGHBORS.

|     |                              | 3-Mile                                   | 5-Mile                                    | 7-Mile                                               |
|-----|------------------------------|------------------------------------------|-------------------------------------------|------------------------------------------------------|
|     | 2022 Total Population        | 44,384                                   | 142,597                                   | 246,175                                              |
| • • | 2022 Daytime Population      | 45,345                                   | 166,981                                   | 273,313                                              |
|     | 2022 Total Employees         | 18,443                                   | 82,719                                    | 124,989                                              |
|     | 2022 Total Households        | 16,656                                   | 50,908                                    | 90,699                                               |
| \$  | 2022 Average Household Incom | e \$142,657                              | \$157,200                                 | \$143,526                                            |
|     | (                            | Interstate 80<br>West of Sierra College) | Interstate 80<br>(East of Sierra College) | Sierra College Boulevard<br>(South of Interstate 80) |
|     | Traffic Counts               | 98,600                                   | 101,000                                   | 24,402                                               |
|     |                              |                                          |                                           |                                                      |