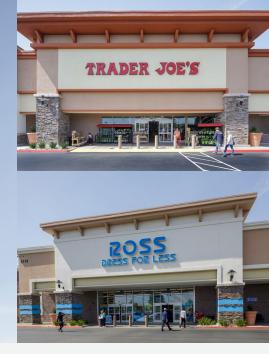

## SEE YOURSELF HERE.

Rocklin Commons consists of approximately  $\pm 359,332$  square feet of new, high visibility retail and restaurant space and is anchored by Target, Ross, ULTA and the first Studio Movie Grill in California. Trader Joe's has recently joined the outstanding line up at Rocklin Commons as well as Five Below.

TARGET, STUDIO MOVIE GRILL, ROSS, TRADER JOE'S, ULTA