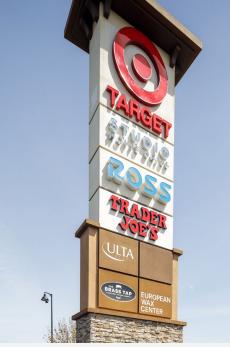

## SEE YOURSELF HERE.

Rocklin Commons consists of approximately  $\pm 359,332$  square feet of new, high visibility retail and restaurant space and is anchored by Target, Ross, ULTA and the first Studio Movie Grill in California. Trader Joe's has recently joined the outstanding line up at Rocklin Commons as well as Five Below.

TARGET, STUDIO MOVIE GRILL, ROSS, TRADER JOE'S, ULTA