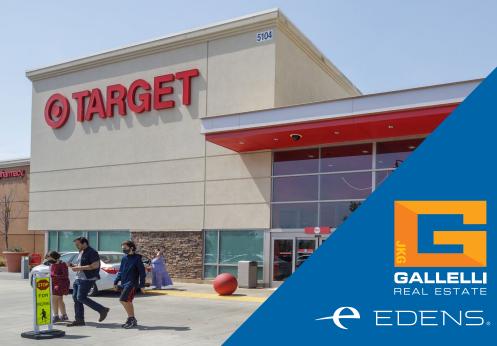

## SEE YOURSELF HERE.

Rocklin Commons consists of approximately  $\pm 359,332$  square feet of new, high visibility retail and restaurant space and is anchored by Target, Ross, ULTA and the first Studio Movie Grill in California. Trader Joe's has recently joined the outstanding line up at Rocklin Commons as well as Five Below.

TARGET, STUDIO MOVIE GRILL, ROSS, TRADER JOE'S, ULTA