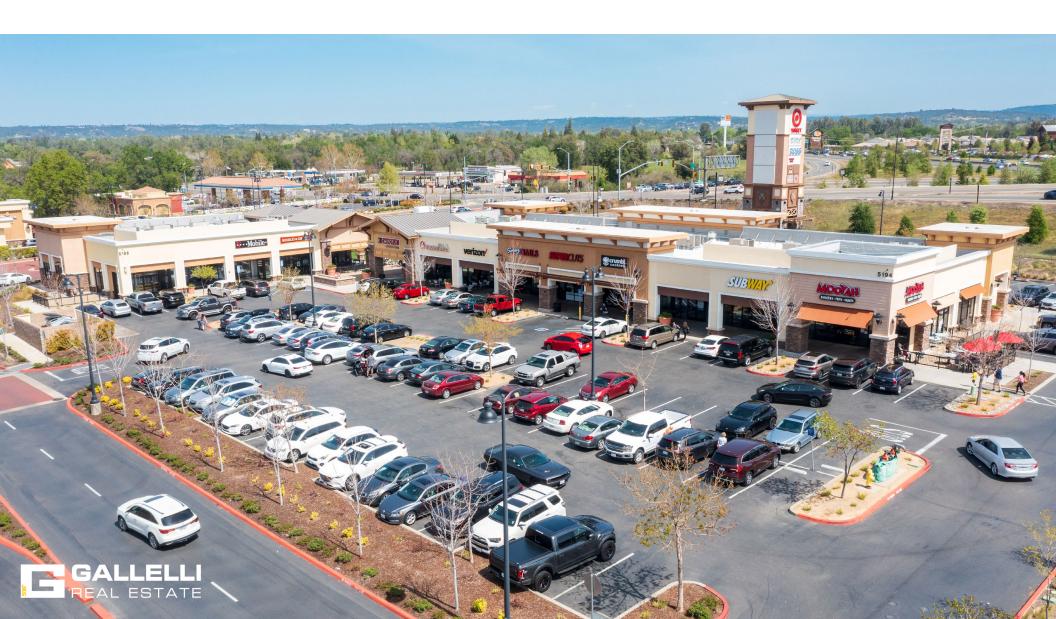

## SEE YOURSELF HERE.

Rocklin Commons consists of approximately  $\pm 359,332$  square feet of new, high visibility retail and restaurant space and is anchored by Target, Ross, ULTA and the first Studio Movie Grill in California. Trader Joe's has recently joined the outstanding line up at Rocklin Commons as well as Five Below.

Located at the northwest quadrant of Sierra College Boulevard and Interstate 80, the center benefits from its excellent position along Interstate 80 and is part of the most significant retail epicenter in the Rocklin trade area and the Sacramento and Placer County regions.

Notable high traffic quick service and full service restaurant co-tenants include Panera Bread, Chipotle, Mooyah Burger, The Brass Tap, Noodles & Co., and Jersey Mike's.

**SQUARE FEET** 

±359,332

**ANCHOR TENANTS** 