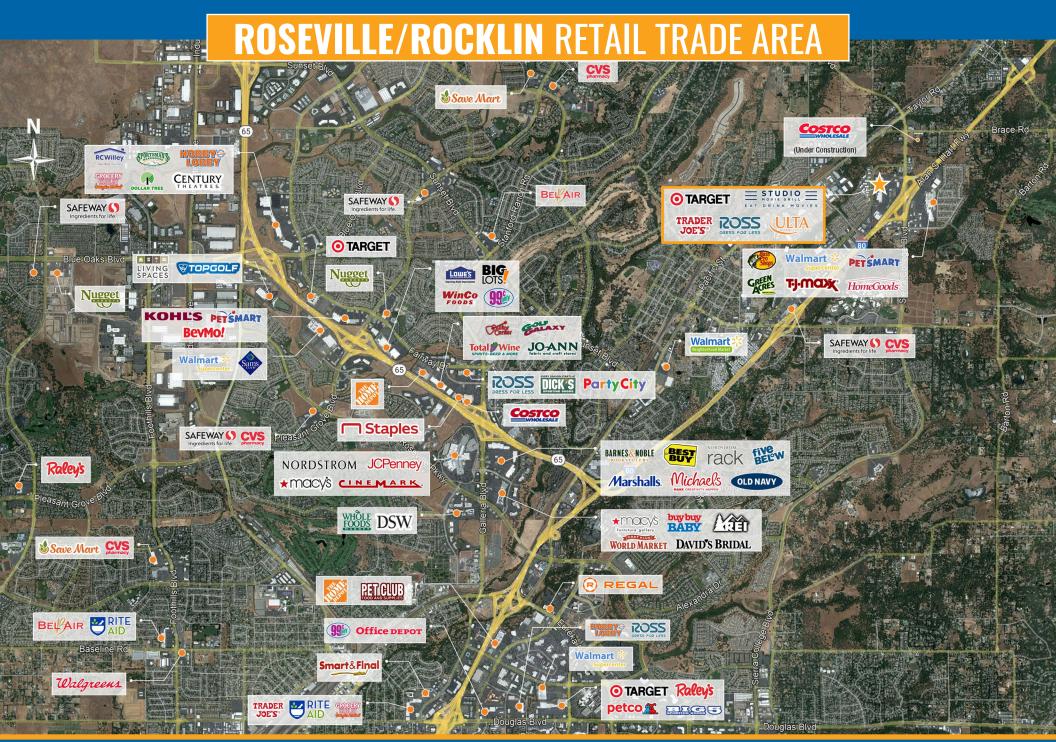

Located at the northwest quadrant of Sierra College Boulevard and Interstate 80, the center benefits from its excellent position along Interstate 80 and is part of the most significant retail epicenter in the Rocklin trade area and the Sacramento and Placer County regions.

Part of one of the largest new development retail projects in Placer County and the entire Sacramento Region, Rocklin Commons is one of the first major shopping venue opportunities for westbound travelers driving towards the Sacramento MSA and is the last major retail stop for eastbound travelers en route to year-round tourist destinations including Reno, South Lake Tahoe and the Gold Country.