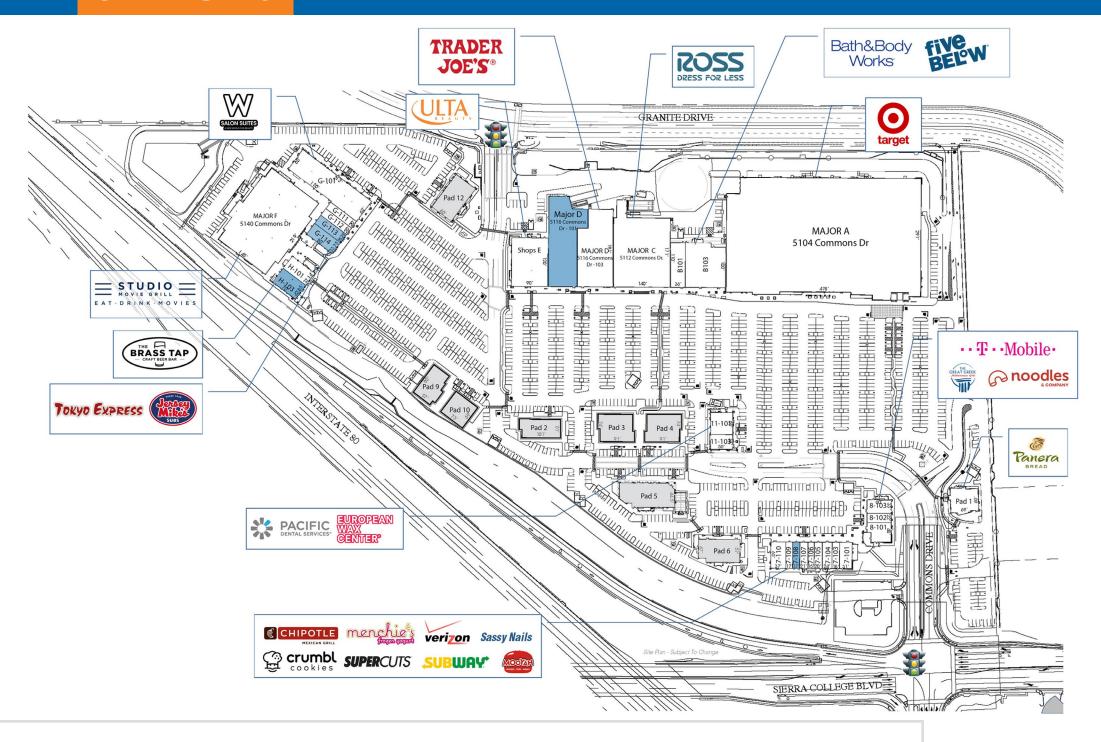

# SITE PLAN & LEASING

Gary B. Gallelli, Broker CA DRE #00811881

available for lease