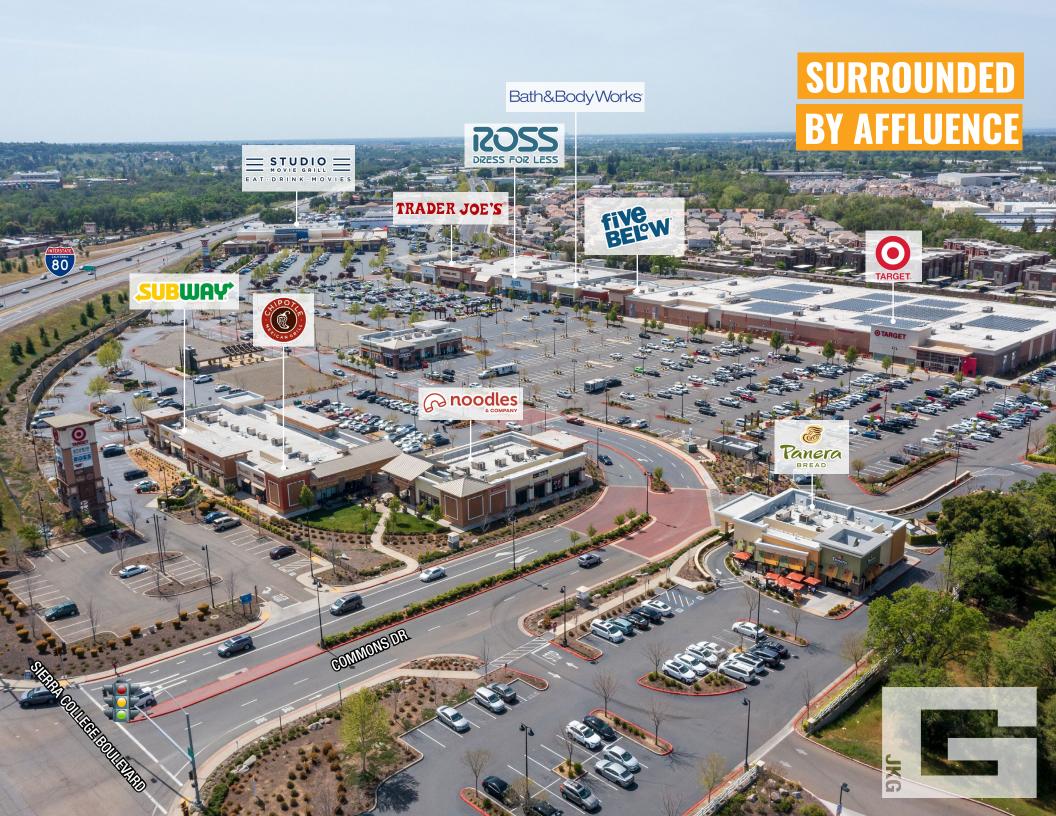

## SEE YOURSELF HERE.

Rocklin Commons consists of approximately  $\pm 359,332$  square feet of new, high visibility retail and restaurant space and is anchored by Target, Ross, ULTA and the first Studio Movie Grill in California. Trader Joe's has recently joined the outstanding line up at Rocklin Commons as well as Five Below.

Notable high traffic quick service and full service restaurant co-tenants include Panera Bread, Chipotle, Mooyah Burger, The Brass Tap, Noodles & Co., and Jersey Mike's.

**SQUARE FEET** 

±359,332

**ANCHOR TENANTS** 

TARGET, STUDIO MOVIE GRILL, ROSS, TRADER JOE'S, ULTA