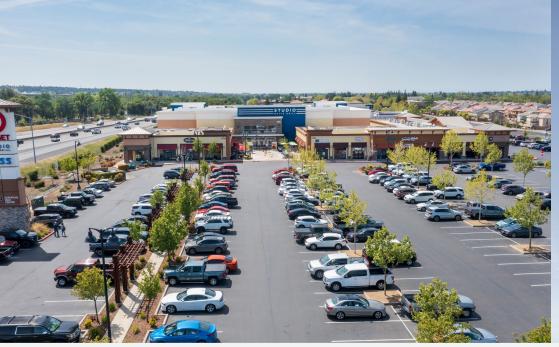

## SEE YOURSELF HERE.

Rocklin Commons consists of approximately  $\pm 359,332$  square feet of new, high visibility retail and restaurant space and is anchored by Target, Ross, ULTA and the first Studio Movie Grill in California. Trader Joe's has recently joined the outstanding line up at Rocklin Commons as well as Five Below.

Located at the northwest quadrant of Sierra College Boulevard and Interstate 80, the center benefits from its excellent position along Interstate 80 and is part of the most significant retail epicenter in the Rocklin trade area and the Sacramento and Placer County regions.

Part of one of the largest new development retail projects in Placer County and the entire Sacramento Region, Rocklin Commons is one of the first major shopping venue opportunities for westbound travelers driving towards the Sacramento MSA and is the last major retail stop for eastbound travelers en route to year-round tourist destinations including Reno, South Lake Tahoe and the Gold Country.