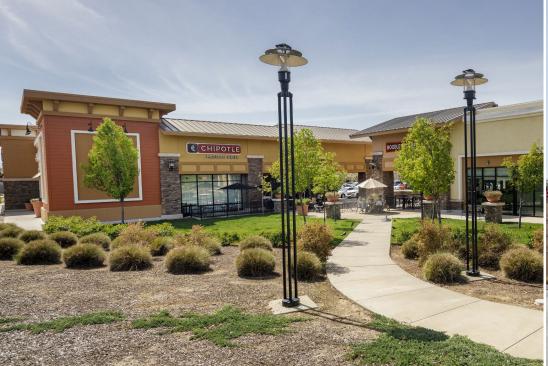

Notable high traffic quick service and full service restaurant co-tenants include Panera Bread, Chipotle, Mooyah Burger, The Brass Tap, Noodles & Co., and Jersey Mike's.

**SQUARE FEET** 

±359,332

**ANCHOR TENANTS** 