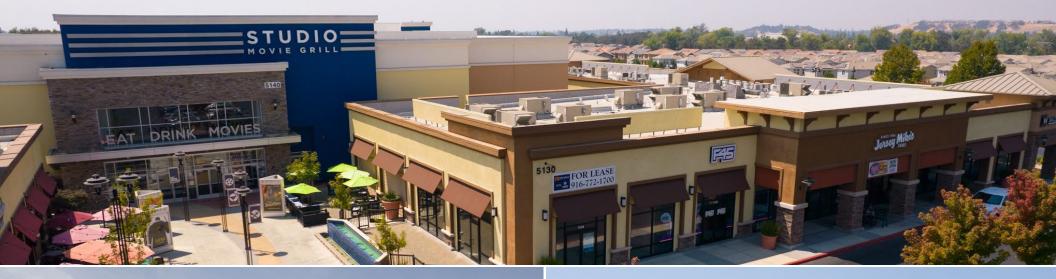

# ROCKLIN COMMONS

NWQ SIERRA COLLEGE BOULEVARD & INTERSTATE 80, ROCKLIN, CA

## SEE YOURSELF HERE.

Rocklin Commons consists of approximately  $\pm 359,332$  square feet of new, high visibility retail and restaurant space and is anchored by Target, Ross, ULTA and the first Studio Movie Grill in California. Trader Joe's has recently joined the outstanding line up at Rocklin Commons as well as Five Below.

Located at the northwest quadrant of Sierra College Boulevard and Interstate 80, the center benefits from its excellent position along Interstate 80 and is part of the most significant retail epicenter in the Rocklin trade area and the Sacramento and Placer County regions.

Notable high traffic quick service and full service restaurant co-tenants include Panera Bread, Chipotle, Mooyah Burger, The Brass Tap, Noodles & Co., and Jersey Mike's.

**SQUARE FEET** 

±359,332

**ANCHOR TENANTS** 

TARGET, STUDIO MOVIE GRILL, ROSS, TRADER JOE'S, ULTA