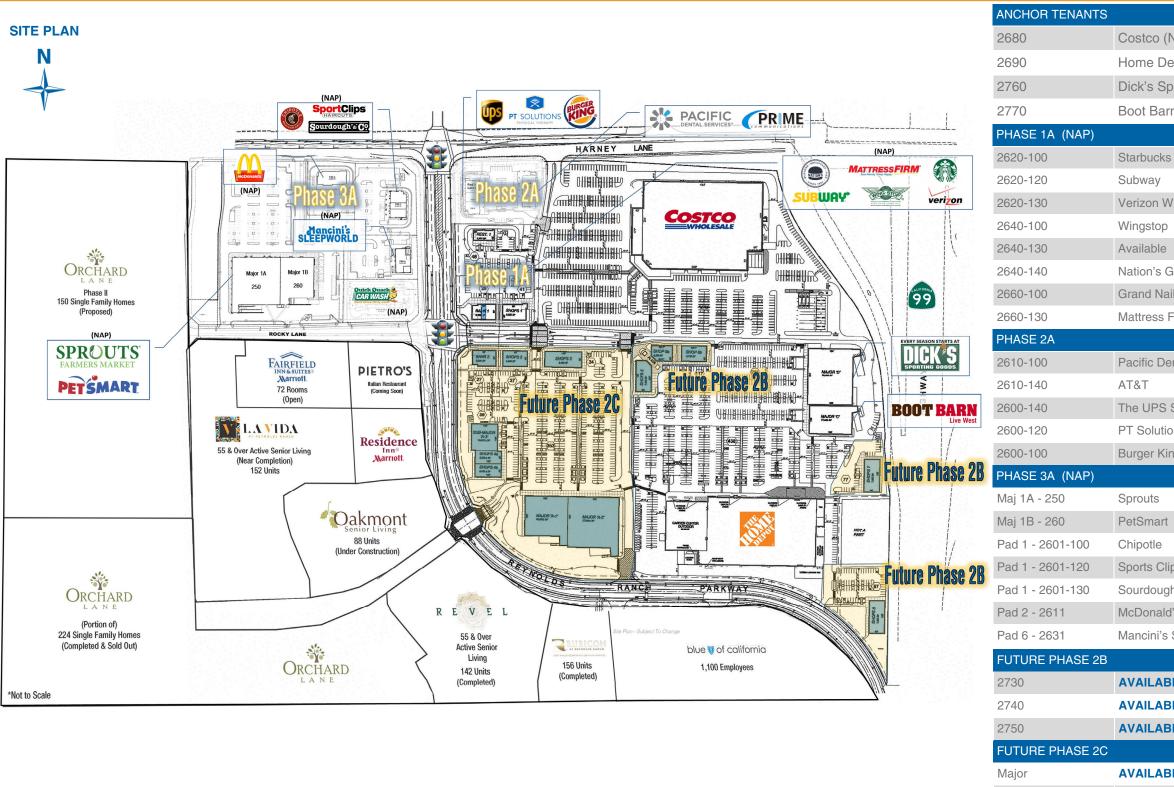

# **REYNOLDS RANCH - OVERALL SITE PLAN**

SWQ Highway 99 & Harney Lane - Lodi, CA

Nation's G PT Solutio **AVAILABI** 

Shops

A proud member of CHAINLINKS

| Costco (NAP)              | 148,000      |  |
|---------------------------|--------------|--|
| Home Depot (NAP)          | 132,240      |  |
| Dick's Sporting Goods     | 35,000       |  |
| Boot Barn                 | 10,000       |  |
|                           |              |  |
| Starbucks                 | 1,744        |  |
| Subway                    | 1,200        |  |
| Verizon Wireless          | 1,350        |  |
| Wingstop                  | 1,900        |  |
| Available                 | 1,000        |  |
| Nation's Giant Hamburgers | 2,500        |  |
| Grand Nails & Spa         | 1,200        |  |
| Mattress Firm             | 4,308        |  |
|                           |              |  |
| Pacific Dental            | 4,000        |  |
| AT&T                      | 2,000        |  |
| The UPS Store             | 1,501        |  |
| PT Solutions              | 2,852        |  |
| Burger King               | 2,500        |  |
|                           |              |  |
| Sprouts                   | 30,000       |  |
| PetSmart                  | 18,242       |  |
| Chipotle                  | 2,406        |  |
| Sports Clips              | 1,250        |  |
| Sourdough & Co.           | 1,492        |  |
| McDonald's                | 5,364        |  |
| Mancini's Sleepworld      | 4,512        |  |
|                           |              |  |
| AVAILABLE                 | Up to 7,000  |  |
| AVAILABLE                 | Up to 4,635  |  |
| AVAILABLE                 | Up to 5,735  |  |
|                           |              |  |
| AVAILABLE                 | Up to 37,000 |  |
| AVAILABLE                 | 1,500-8,000  |  |
|                           |              |  |