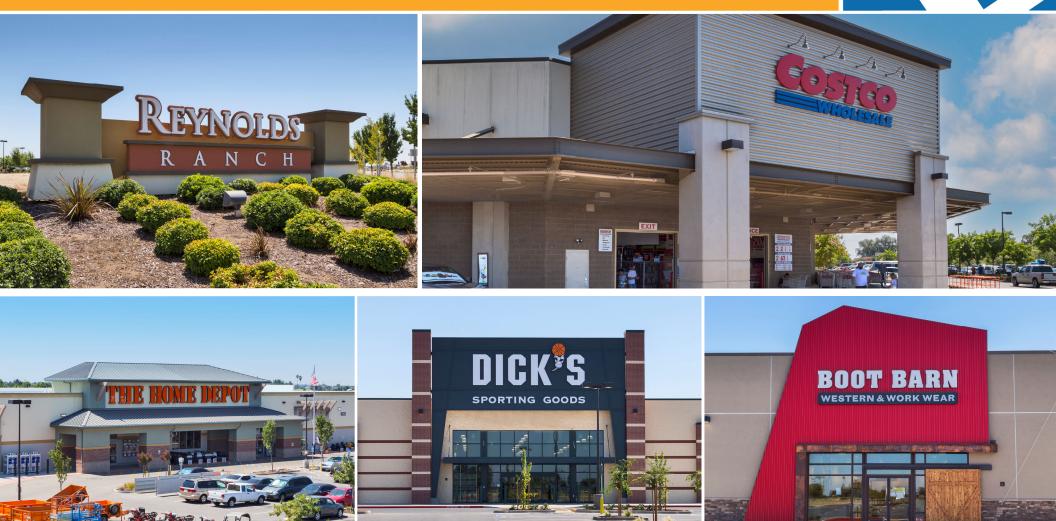

# **REYNOLDS RANCH** PROPERTY OVERVIEW

**Reynolds Ranch** is located at the southwest quadrant of Harney Lane and Highway 99 in Lodi, California. At full build out, the entire center will consist of  $\pm 498,522$  square feet of retail space and  $\pm 200,000$  square feet of office. The center benefits from excellent visibility along Highway 99, which is travelled by  $\pm 79,000$  cars per day.

The center is anchored by Costco, Home Depot, Sprouts Farmers Market, Dick's Sporting Goods, Boot Barn and Petsmart.

Several major companies located in Lodi include Pacific Coast Producers, Con Agra Foods, Kubota and Blue Shield of California. These companies cite the City's strategic location and high quality of life as contributing factors for their success in the area.