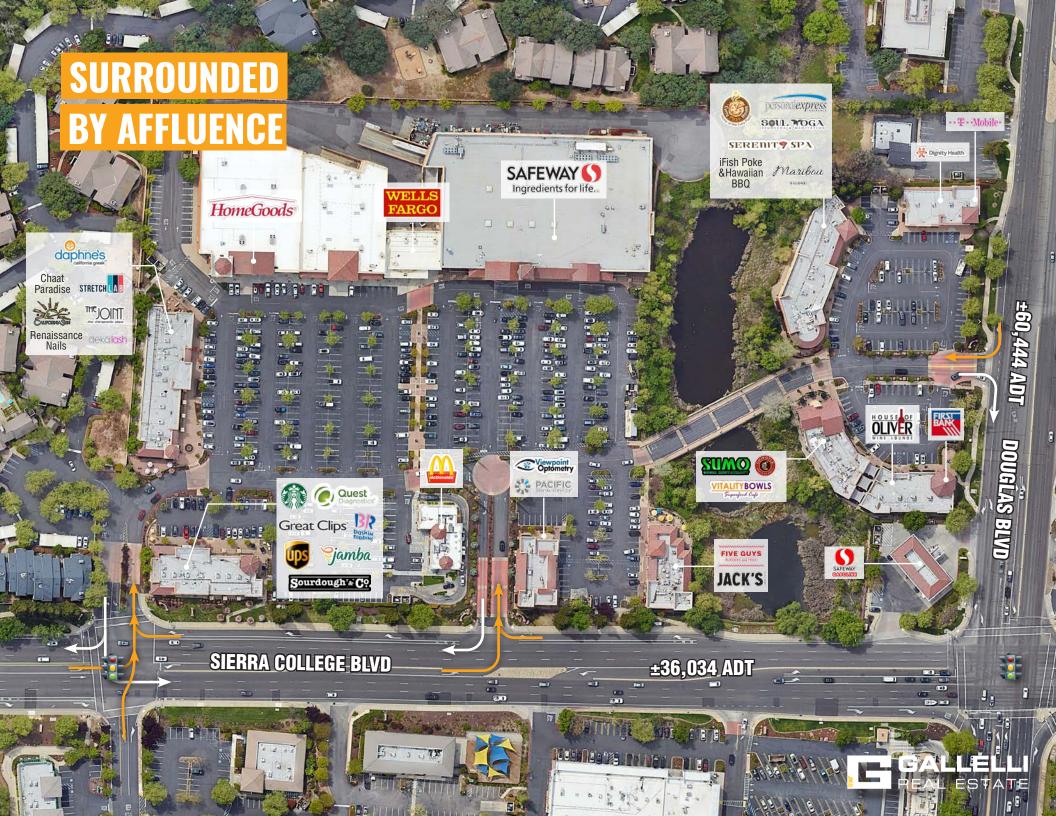

# SITE PLAN & LEASING

**CONTACT US** 

GALLELLI REAL ESTATE
3005 Douglas Boulevard, Suite 200
Roseville, CA 95661
(916) 772-1700 | gallellire.com

| SUITE          | TENANT                      | FEET   |
|----------------|-----------------------------|--------|
| Major A        | Safeway                     | 60,227 |
| Junior B       | Wells Fargo                 | 5,030  |
| Major C        | AVAILABLE                   | 20,000 |
| Major C2       | HomeGoods                   | 27,500 |
| 3980-110-120   | Dignity Health              | 2,501  |
| 3980-130       | T-Mobile                    | 2,428  |
| 3984-110       | IFish Poke & Hawaiian BBQ   | 2,870  |
| 3984-120       | Maribou Salon               | 1,624  |
| 3984-130       | Personal Express Insurance  | 1,200  |
| 3984-140       | Curry Pizza House           | 1,200  |
| 3984-150-170   | Serenity Spa / Soul Yoga    | 4,656  |
| 3988-110       | Sumo Sushi                  | 1,802  |
| 3988-120       | AVAILABLE                   | 997    |
| 3988-130       | Vitality Bowls              | 1,200  |
| 3988-140       | Chipotle                    | 2,570  |
| 3992-110       | First Bank                  | 3,727  |
| 3992-130 & 140 | House of Oliver Wine Lounge | 2,734  |
| 8620-110       | Jack's Urban Eats           | 3,600  |
| 8620-120       | Five Guys Burgers & Fries   | 2,400  |
| 8630-100       | Viewpoint Optometry         | 1,861  |
| 8630-110       | Pacific Dental              | 2,800  |
| 8640           | Safeway Fuel                |        |
| 8660           | McDonald's                  | 4,450  |
| 8680-110       | Daphne's California Greek   | 2,214  |
| 8680-130       | Deka Lash                   | 1,100  |
| 8680-140       | Renaissance Nails           | 1,100  |
| 8680-150       | StretchLab                  | 1,100  |
| 8680-170       | California Sun              | 2,600  |
| 8680-180       | Chaat Paradise              | 1,300  |
| 8680-190       | The Joint Chiropractic      | 1,154  |
| 8680-195       | AVAILABLE                   | 2,236  |
| 8990-110       | Starbucks                   | 1,600  |
| 8690-120       | Quest Diagnostics           | 1,155  |
| 8690-140       | Great Clips                 | 1,100  |
| 8690-150       | Sourdough & Co.             | 1,435  |
| 8690-155       | Baskin Robbins              | 1,166  |
| 8690-160       | The UPS Store               | 1,300  |
| 8690-170       | Jamba Juice                 | 1,300  |