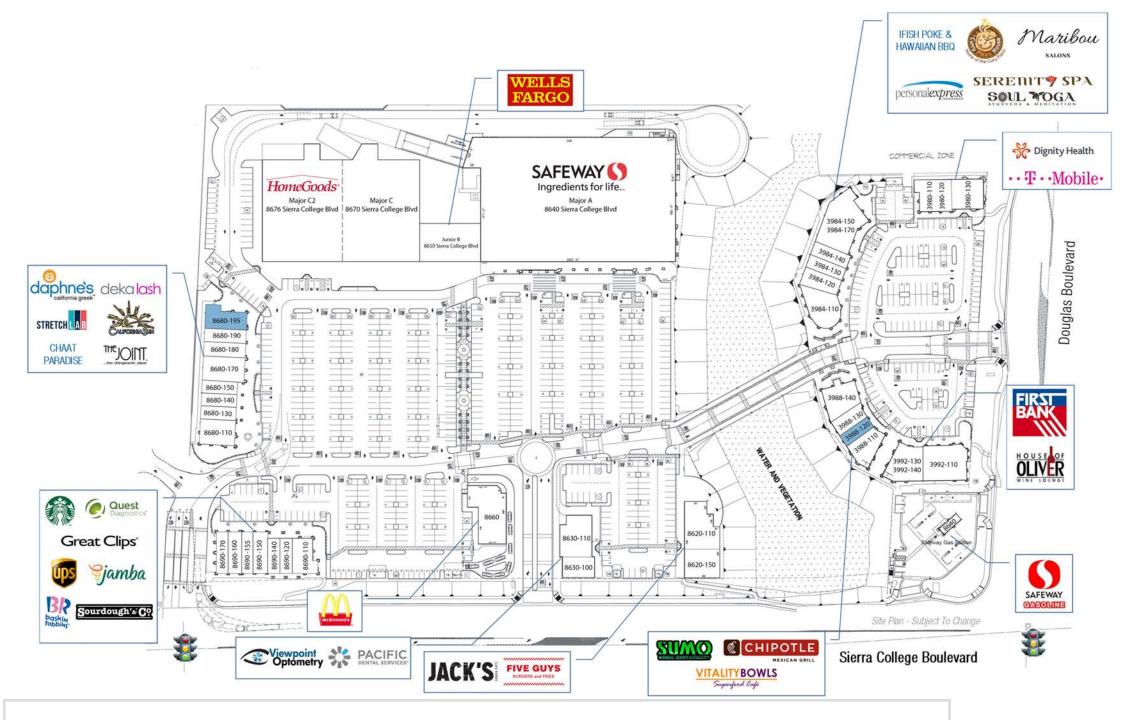

# SITE PLAN & LEASING

**CONTACT US** 

GALLELLI REAL ESTATE
3005 Douglas Boulevard, Suite 200
Roseville, CA 95661
(916) 772-1700 | gallellire.com

| SUITE          | TENANT                      | FEET   |
|----------------|-----------------------------|--------|
| Major A        | Safeway                     | 60,227 |
| Junior B       | Wells Fargo                 | 5,030  |
| Major C        | AVAILABLE                   | 20,000 |
| Major C2       | HomeGoods                   | 27,500 |
| 3980-110-120   | Dignity Health              | 2,501  |
| 3980-130       | T-Mobile                    | 2,428  |
| 3984-110       | IFish Poke & Hawaiian BBQ   | 2,870  |
| 3984-120       | Maribou Salon               | 1,624  |
| 3984-130       | Personal Express Insurance  | 1,200  |
| 3984-140       | Curry Pizza House           | 1,200  |
| 3984-150-170   | Serenity Spa / Soul Yoga    | 4,656  |
| 3988-110       | Sumo Sushi                  | 1,802  |
| 3988-120       | AVAILABLE                   | 997    |
| 3988-130       | Vitality Bowls              | 1,200  |
| 3988-140       | Chipotle                    | 2,570  |
| 3992-110       | First Bank                  | 3,727  |
| 3992-130 & 140 | House of Oliver Wine Lounge | 2,734  |
| 8620-110       | Jack's Urban Eats           | 3,600  |
| 8620-120       | Five Guys Burgers & Fries   | 2,400  |
| 8630-100       | Viewpoint Optometry         | 1,861  |
| 8630-110       | Pacific Dental              | 2,800  |
| 8640           | Safeway Fuel                |        |
| 8660           | McDonald's                  | 4,450  |
| 8680-110       | Daphne's California Greek   | 2,214  |
| 8680-130       | Deka Lash                   | 1,100  |
| 8680-140       | Renaissance Nails           | 1,100  |
| 8680-150       | StretchLab                  | 1,100  |
| 8680-170       | California Sun              | 2,600  |
| 8680-180       | Chaat Paradise              | 1,300  |
| 8680-190       | The Joint Chiropractic      | 1,154  |
| 8680-195       | AVAILABLE                   | 2,236  |
| 8990-110       | Starbucks                   | 1,600  |
| 8690-120       | Quest Diagnostics           | 1,155  |
| 8690-140       | Great Clips                 | 1,100  |
| 8690-150       | Sourdough & Co.             | 1,435  |
| 8690-155       | Baskin Robbins              | 1,166  |
| 8690-160       | The UPS Store               | 1,300  |
| 8690-170       | Jamba Juice                 | 1,300  |