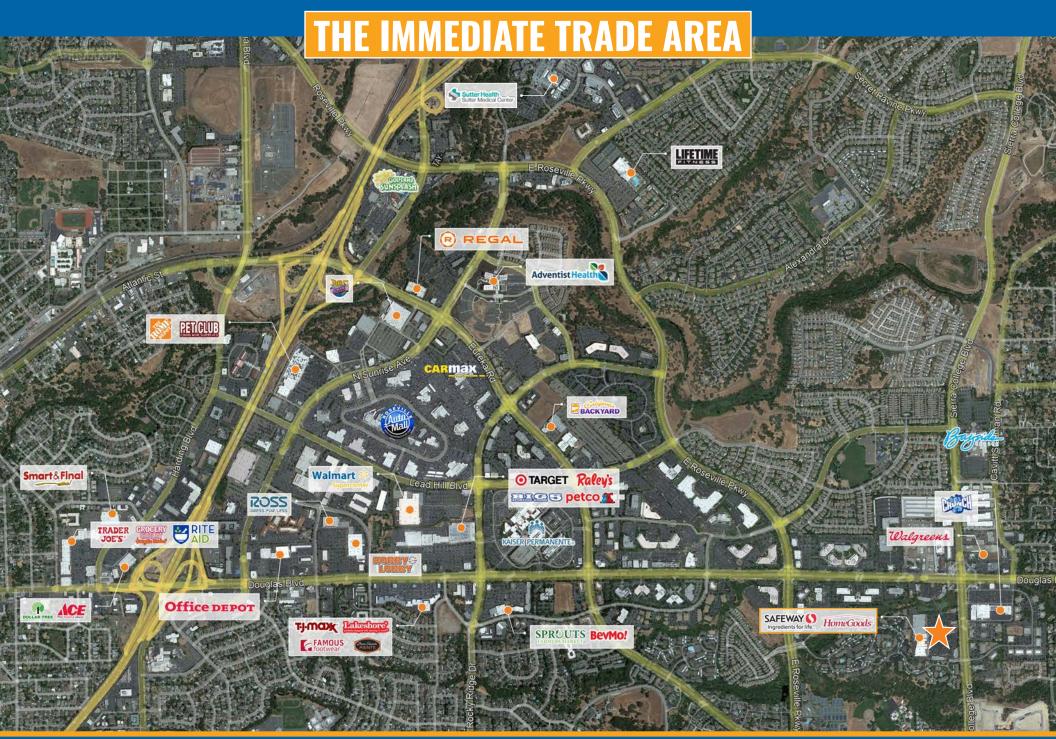

### 3.2 MILLIONS VISITS ANNUALLY TO SAFEWAY

Renaissance Creek is located at the southwest corner of Douglas and Sierra College Boulevards in Roseville, California and is situated at the gateway to Granite Bay, one of the most affluent retail, office and residential areas in the entire Sacramento region.

The Douglas Boulevard corridor is the main east/west commercial arterial in Roseville and has become one of the largest office sub-markets with one of the strongest daytime populations in the Sacramento Region.

Sierra College Boulevard is the main north/south arterial in Roseville and connects Highway 50 to Interstate 80.

These two heavily traveled streets meet to create the most premier intersection in the Roseville/Granite Bay communities.