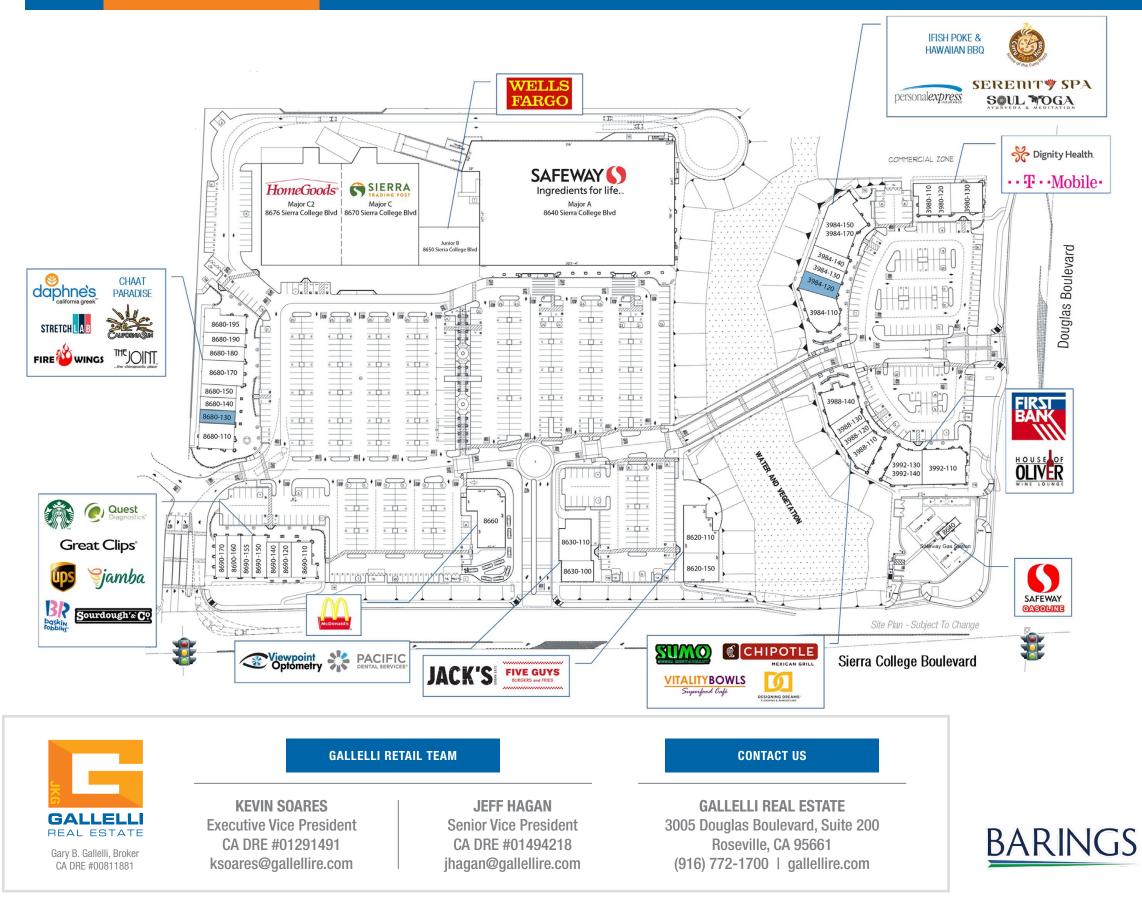

SITE PLAN & LEASING

## **RENAISSANCE CREEK** *swc sierra college boulevard & douglas boulevard*

| SUITE          | TENANT                      | SQUARE<br>FEET |
|----------------|-----------------------------|----------------|
| Major A        | Safeway                     | 60,227         |
| Junior B       | Wells Fargo                 | 5,030          |
| Major C        | Sierra Trading Post         | 20,000         |
| Major C2       | HomeGoods                   | 27,500         |
| 3980-110-120   | Dignity Health              | 2,501          |
| 3980-130       | T-Mobile                    | 2,428          |
| 3984-110       | IFish Poke & Hawaiian BBQ   | 2,870          |
| 3984-120       | AVAILABLE                   | 1,624          |
| 3984-130       | Personal Express Insurance  | 1,200          |
| 3984-140       | Curry Pizza House           | 1,200          |
| 3984-150-170   | Serenity Spa / Soul Yoga    | 4,656          |
| 3988-110       | Sumo Sushi                  | 1,802          |
| 3988-120       | Designing Dreams            | 997            |
| 3988-130       | Vitality Bowls              | 1,200          |
| 3988-140       | Chipotle                    | 2,570          |
| 3992-110       | First Bank                  | 3,727          |
| 3992-130 & 140 | House of Oliver Wine Lounge | 2,734          |
| 8620-110       | Jack's Urban Eats           | 3,600          |
| 8620-120       | Five Guys Burgers & Fries   | 2,400          |
| 8630-100       | Viewpoint Optometry         | 1,861          |
| 8630-110       | Pacific Dental              | 2,800          |
| 8640           | Safeway Fuel                | -              |
| 8660           | McDonald's                  | 4,450          |
| 8680-110       | Daphne's California Greek   | 2,214          |
| 8680-130       | AVAILABLE                   | 1,100          |
| 8680-140       | Renaissance Nails           | 1,100          |
| 8680-150       | StretchLab                  | 1,100          |
| 8680-170       | California Sun              | 2,600          |
| 8680-180       | Chaat Paradise              | 1,300          |
| 8680-190       | The Joint Chiropractic      | 1,154          |
| 8680-195       | Fire Wings                  | 2,236          |
| 8990-110       | Starbucks                   | 1,600          |
| 8690-120       | Quest Diagnostics           | 1,155          |
| 8690-140       | Great Clips                 | 1,100          |
| 8690-150       | Sourdough & Co.             | 1,435          |
| 8690-155       | Baskin Robbins              | 1,166          |
| 8690-160       | The UPS Store               | 1,300          |
| 8690-170       | Jamba Juice                 | 1,300          |
|                |                             |                |