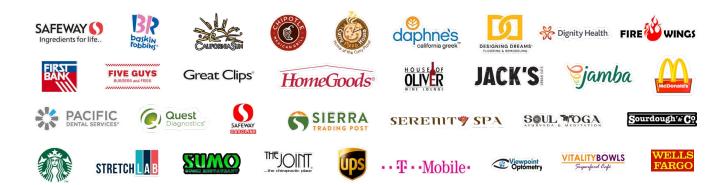

#### NOTABLE TENANTS

SAFEWAY, HOMEGOODS, SIERRA TRADING POST, JACK'S URBAN EATS, CHIPOTLE, FIVE GUYS

## **RENAISSANCE CREEK** *swc sierra college boulevard & douglas boulevard*

| SUITE          | TENANT                      | SQUARE<br>FEET |
|----------------|-----------------------------|----------------|
| Major A        | Safeway                     | 60,227         |
| Junior B       | Wells Fargo                 | 5,030          |
| Major C        | Sierra Trading Post         | 20,000         |
| Major C2       | HomeGoods                   | 27,500         |
| 3980-110-120   | Dignity Health              | 2,501          |
| 3980-130       | T-Mobile                    | 2,428          |
| 3984-110       | IFish Poke & Hawaiian BBQ   | 2,870          |
| 3984-120       | AVAILABLE                   | 1,624          |
| 3984-130       | Personal Express Insurance  | 1,200          |
| 3984-140       | Curry Pizza House           | 1,200          |
| 3984-150-170   | Serenity Spa / Soul Yoga    | 4,656          |
| 3988-110       | Sumo Sushi                  | 1,802          |
| 3988-120       | Designing Dreams            | 997            |
| 3988-130       | Vitality Bowls              | 1,200          |
| 3988-140       | Chipotle                    | 2,570          |
| 3992-110       | First Bank                  | 3,727          |
| 3992-130 & 140 | House of Oliver Wine Lounge | 2,734          |
| 8620-110       | Jack's Urban Eats           | 3,600          |
| 8620-120       | Five Guys Burgers & Fries   | 2,400          |
| 8630-100       | Viewpoint Optometry         | 1,861          |
| 8630-110       | Pacific Dental              | 2,800          |
| 8640           | Safeway Fuel                | -              |
| 8660           | McDonald's                  | 4,450          |
| 8680-110       | Daphne's California Greek   | 2,214          |
| 8680-130       | AVAILABLE                   | 1,100          |
| 8680-140       | Renaissance Nails           | 1,100          |
| 8680-150       | StretchLab                  | 1,100          |
| 8680-170       | California Sun              | 2,600          |
| 8680-180       | Chaat Paradise              | 1,300          |
| 8680-190       | The Joint Chiropractic      | 1,154          |
| 8680-195       | Fire Wings                  | 2,236          |
| 8990-110       | Starbucks                   | 1,600          |
| 8690-120       | Quest Diagnostics           | 1,155          |
| 8690-140       | Great Clips                 | 1,100          |
| 8690-150       | Sourdough & Co.             | 1,435          |
| 8690-155       | Baskin Robbins              | 1,166          |
| 8690-160       | The UPS Store               | 1,300          |
| 8690-170       | Jamba Juice                 | 1,300          |
|                |                             |                |