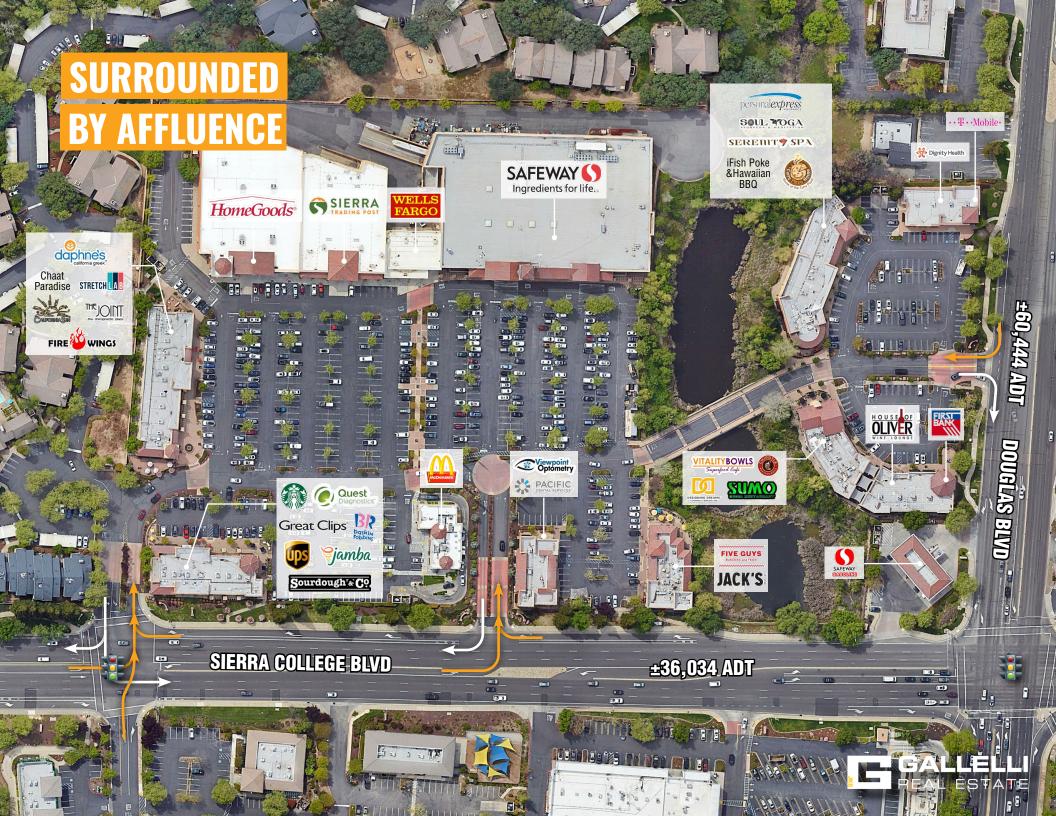

### **3.2 MILLIONS VISITS ANNUALLY TO SAFEWAY**

Renaissance Creek is located at the southwest corner of Douglas and Sierra College Boulevards in Roseville, California and is situated at the gateway to Granite Bay, one of the most affluent retail, office and residential areas in the entire Sacramento region.

#### NOTABLE TENANTS

SAFEWAY, HOMEGOODS, SIERRA TRADING POST, JACK'S URBAN EATS, CHIPOTLE, FIVE GUYS