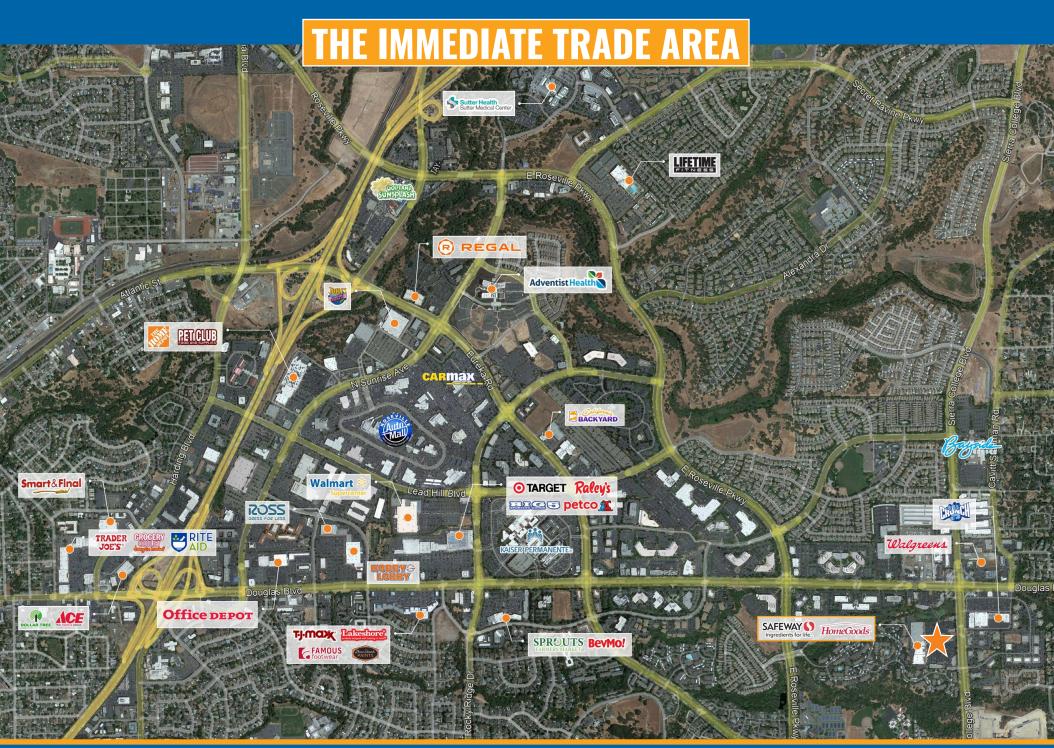

The Douglas Boulevard corridor is the main east/west commercial arterial in Roseville and has become one of the largest office sub-markets with one of the strongest daytime populations in the Sacramento Region.

Sierra College Boulevard is the main north/south arterial in Roseville and connects Highway 50 to Interstate 80.

These two heavily traveled streets meet to create the most premier intersection in the Roseville/Granite Bay communities.

# TRADE AREA & DEMOGRAPHICS

|       |                           |                             | 1-Mile                                         | 3-Mile                                        | 5-Mile                                        |
|-------|---------------------------|-----------------------------|------------------------------------------------|-----------------------------------------------|-----------------------------------------------|
|       | 2024 Total Population     |                             | 10,516                                         | 74,183                                        | 226,471                                       |
|       | 2024 Daytime Population   |                             | 21,458                                         | 106,209                                       | 254,610                                       |
|       | 2024 Total Employees      |                             | 18,819                                         | 58,508                                        | 119,496                                       |
|       | 2024 Total Households     |                             | 4,056                                          | 28,709                                        | 87,790                                        |
| \$    | 2024 Average Household In | come                        | \$183,177                                      | \$162,417                                     | \$149,345                                     |
|       |                           | ollege Blvd<br>ouglas Blvd) | Sierra College Blvd<br>(north of Douglas Blvd) | Douglas Blvd (west of<br>Sierra College Blvd) | Douglas Blvd (east of<br>Sierra College Blvd) |
| £0-00 | Traffic Counts            | 36,034                      | 30,411                                         | 60,444                                        | 52,480                                        |