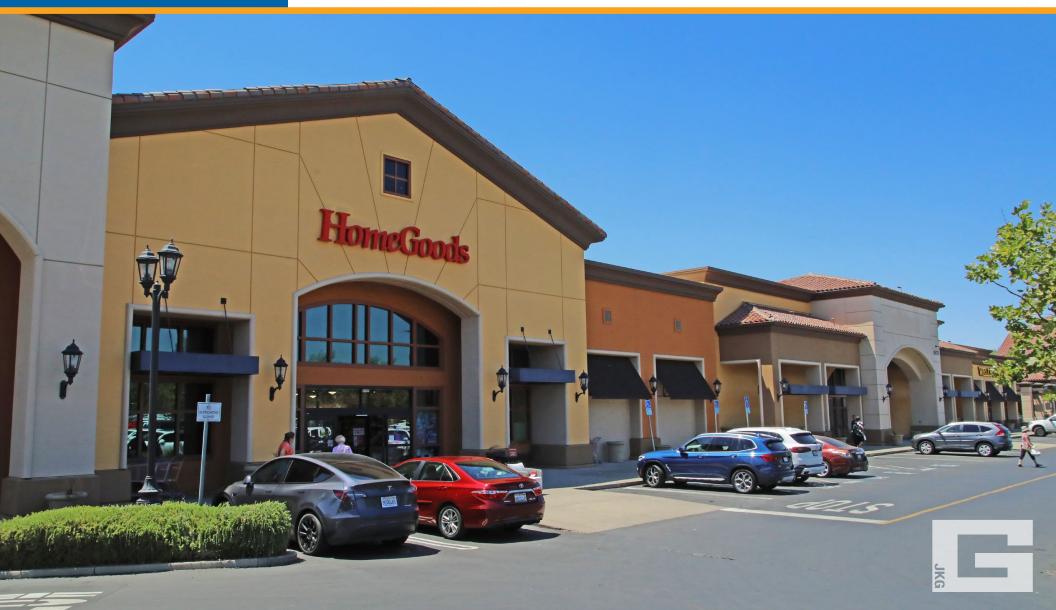

#### NOTABLE TENANTS

SAFEWAY, HOMEGOODS, SIERRA TRADING POST, JACK'S URBAN EATS, CHIPOTLE, FIVE GUYS

## **RENAISSANCE CREEK** *swc sierra college boulevard & douglas boulevard*

| SUITE          | TENANT                      | SQUARE<br>FEET |
|----------------|-----------------------------|----------------|
| Major A        | Safeway                     | 60,227         |
| Junior B       | Wells Fargo                 | 5,030          |
| Major C        | Sierra Trading Post         | 20,000         |
| Major C2       | HomeGoods                   | 27,500         |
| 3980-110-120   | Dignity Health              | 2,501          |
| 3980-130       | T-Mobile                    | 2,428          |
| 3984-110       | IFish Poke & Hawaiian BBQ   | 2,870          |
| 3984-120       | AVAILABLE                   | 1,624          |
| 3984-130       | Personal Express Insurance  | 1,200          |
| 3984-140       | Curry Pizza House           | 1,200          |
| 3984-150-170   | Serenity Spa / Soul Yoga    | 4,656          |
| 3988-110       | Sumo Sushi                  | 1,802          |
| 3988-120       | AVAILABLE                   | 997            |
| 3988-130       | Vitality Bowls              | 1,200          |
| 3988-140       | Chipotle                    | 2,570          |
| 3992-110       | First Bank                  | 3,727          |
| 3992-130 & 140 | House of Oliver Wine Lounge | 2,734          |
| 8620-110       | Jack's Urban Eats           | 3,600          |
| 8620-120       | Five Guys Burgers & Fries   | 2,400          |
| 8630-100       | Viewpoint Optometry         | 1,861          |
| 8630-110       | Pacific Dental              | 2,800          |
| 8640           | Safeway Fuel                | -              |
| 8660           | McDonald's                  | 4,450          |
| 8680-110       | Daphne's California Greek   | 2,214          |
| 8680-130       | AVAILABLE                   | 1,100          |
| 8680-140       | Renaissance Nails           | 1,100          |
| 8680-150       | StretchLab                  | 1,100          |
| 8680-170       | California Sun              | 2,600          |
| 8680-180       | Chaat Paradise              | 1,300          |
| 8680-190       | The Joint Chiropractic      | 1,154          |
| 8680-195       | Fire Wings                  | 2,236          |
| 8990-110       | Starbucks                   | 1,600          |
| 8690-120       | Quest Diagnostics           | 1,155          |
| 8690-140       | Great Clips                 | 1,100          |
| 8690-150       | Sourdough & Co.             | 1,435          |
| 8690-155       | Baskin Robbins              | 1,166          |
| 8690-160       | The UPS Store               | 1,300          |
| 8690-170       | Jamba Juice                 | 1,300          |
|                |                             |                |