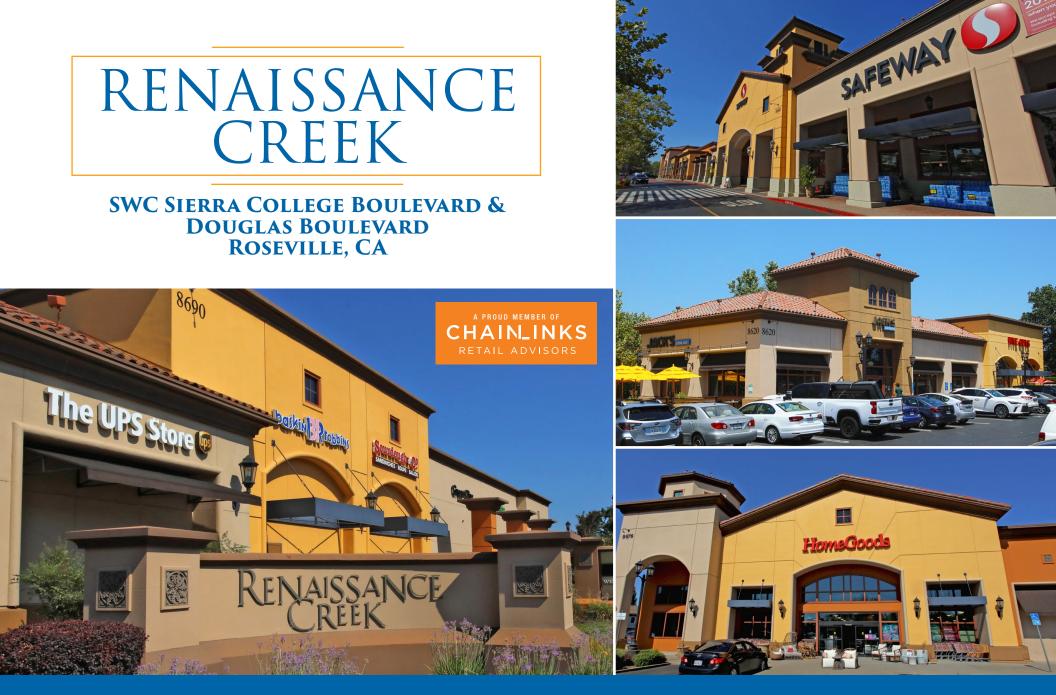

### **3.2 MILLIONS VISITS ANNUALLY TO SAFEWAY**

Renaissance Creek is located at the southwest corner of Douglas and Sierra College Boulevards in Roseville, California and is situated at the gateway to Granite Bay, one of the most affluent retail, office and residential areas in the entire Sacramento region.

#### NOTABLE TENANTS

SAFEWAY, HOMEGOODS, SIERRA TRADING POST, JACK'S URBAN EATS, CHIPOTLE, FIVE GUYS