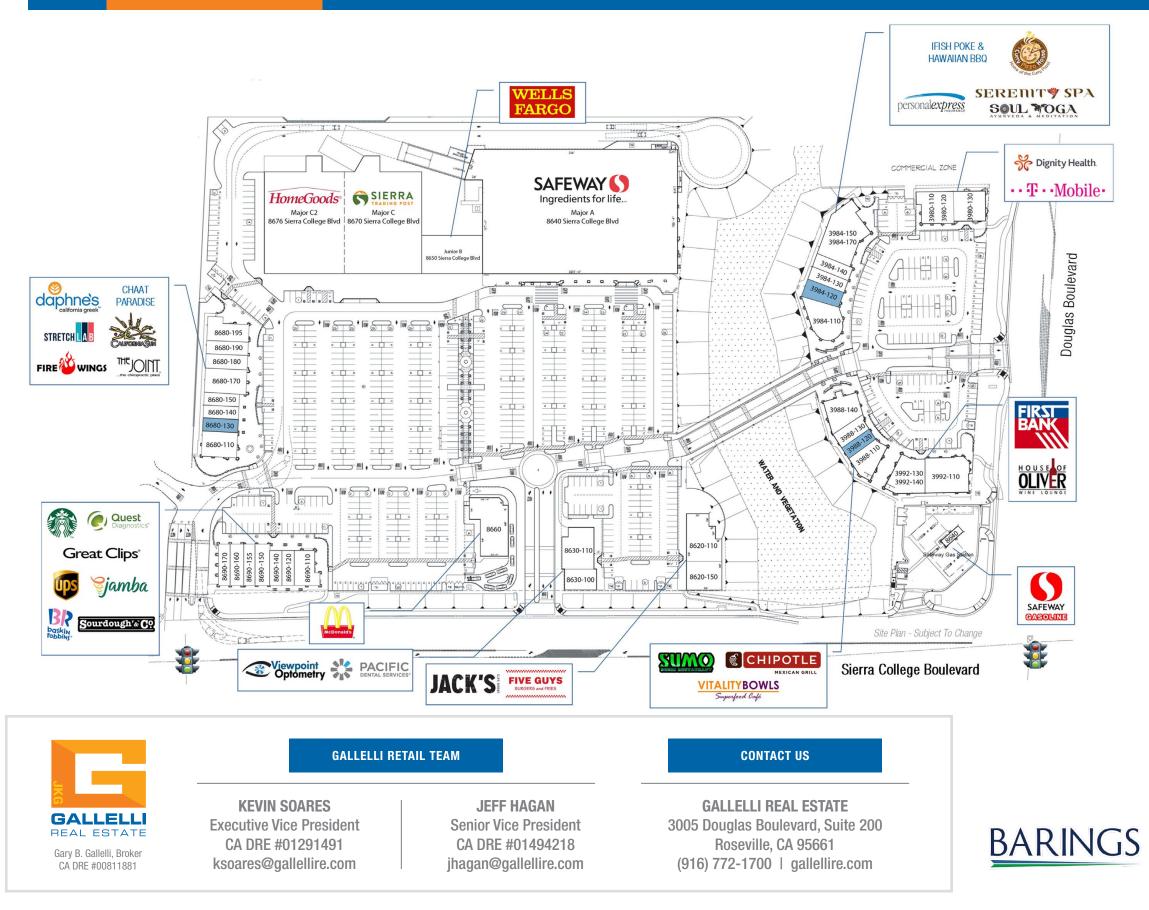

SITE PLAN & LEASING

## **RENAISSANCE CREEK** *swc sierra college boulevard & douglas boulevard*

| SUITE          | TENANT                      | SQUARE<br>FEET |
|----------------|-----------------------------|----------------|
| Major A        | Safeway                     | 60,227         |
| Junior B       | Wells Fargo                 | 5,030          |
| Major C        | Sierra Trading Post         | 20,000         |
| Major C2       | HomeGoods                   | 27,500         |
| 3980-110-120   | Dignity Health              | 2,501          |
| 3980-130       | T-Mobile                    | 2,428          |
| 3984-110       | IFish Poke & Hawaiian BBQ   | 2,870          |
| 3984-120       | AVAILABLE                   | 1,624          |
| 3984-130       | Personal Express Insurance  | 1,200          |
| 3984-140       | Curry Pizza House           | 1,200          |
| 3984-150-170   | Serenity Spa / Soul Yoga    | 4,656          |
| 3988-110       | Sumo Sushi                  | 1,802          |
| 3988-120       | AVAILABLE                   | 997            |
| 3988-130       | Vitality Bowls              | 1,200          |
| 3988-140       | Chipotle                    | 2,570          |
| 3992-110       | First Bank                  | 3,727          |
| 3992-130 & 140 | House of Oliver Wine Lounge | 2,734          |
| 8620-110       | Jack's Urban Eats           | 3,600          |
| 8620-120       | Five Guys Burgers & Fries   | 2,400          |
| 8630-100       | Viewpoint Optometry         | 1,861          |
| 8630-110       | Pacific Dental              | 2,800          |
| 8640           | Safeway Fuel                | -              |
| 8660           | McDonald's                  | 4,450          |
| 8680-110       | Daphne's California Greek   | 2,214          |
| 8680-130       | AVAILABLE                   | 1,100          |
| 8680-140       | Renaissance Nails           | 1,100          |
| 8680-150       | StretchLab                  | 1,100          |
| 8680-170       | California Sun              | 2,600          |
| 8680-180       | Chaat Paradise              | 1,300          |
| 8680-190       | The Joint Chiropractic      | 1,154          |
| 8680-195       | Fire Wings                  | 2,236          |
| 8990-110       | Starbucks                   | 1,600          |
| 8690-120       | Quest Diagnostics           | 1,155          |
| 8690-140       | Great Clips                 | 1,100          |
| 8690-150       | Sourdough & Co.             | 1,435          |
| 8690-155       | Baskin Robbins              | 1,166          |
| 8690-160       | The UPS Store               | 1,300          |
| 8690-170       | Jamba Juice                 | 1,300          |
|                |                             |                |