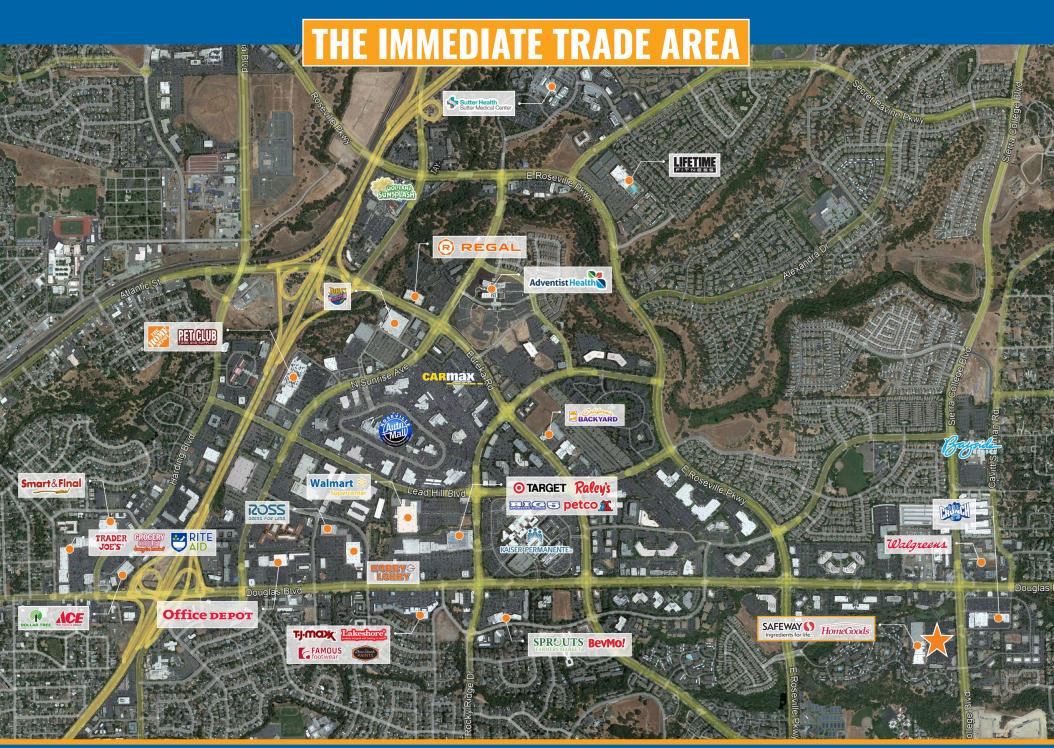

# GET TO KNOW YOUR NEIGHBORS.

# TRADE AREA & DEMOGRAPHICS

|       |                               |                             | 1-Mile                                         | 3-Mile                                        | 5-Mile                                        |
|-------|-------------------------------|-----------------------------|------------------------------------------------|-----------------------------------------------|-----------------------------------------------|
|       | 2024 Total Population         |                             | 10,516                                         | 74,183                                        | 226,471                                       |
|       | 2024 Daytime Population       |                             | 21,458                                         | 106,209                                       | 254,610                                       |
|       | 2024 Total Employees          |                             | 18,819                                         | 58,508                                        | 119,496                                       |
|       | 2024 Total Households         |                             | 4,056                                          | 28,709                                        | 87,790                                        |
| \$    | 2024 Average Household Income |                             | \$183,177                                      | \$162,417                                     | \$149,345                                     |
|       |                               | ollege Blvd<br>ouglas Blvd) | Sierra College Blvd<br>(north of Douglas Blvd) | Douglas Blvd (west of<br>Sierra College Blvd) | Douglas Blvd (east of<br>Sierra College Blvd) |
| £0-00 | Traffic Counts                | 36,034                      | 30,411                                         | 60,444                                        | 52,480                                        |