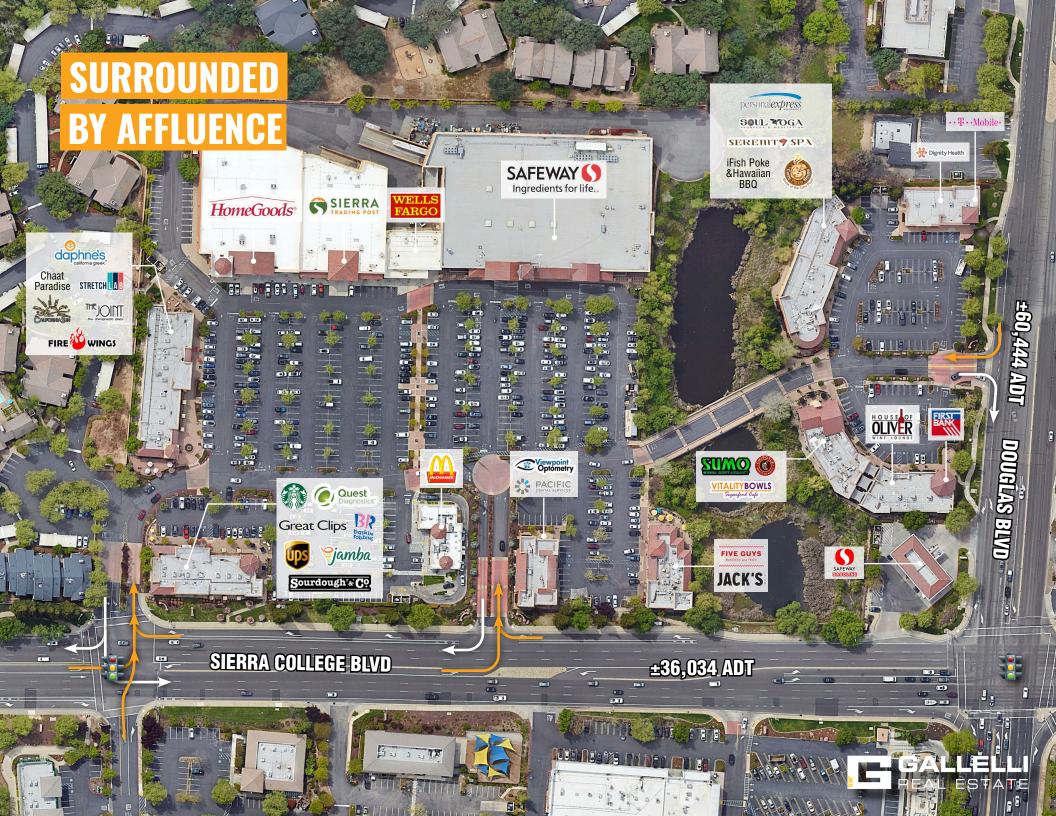

### **3.2 MILLIONS VISITS ANNUALLY TO SAFEWAY**

Renaissance Creek is located at the southwest corner of Douglas and Sierra College Boulevards in Roseville, California and is situated at the gateway to Granite Bay, one of the most affluent retail, office and residential areas in the entire Sacramento region.

The Douglas Boulevard corridor is the main east/west commercial arterial in Roseville and has become one of the largest office sub-markets with one of the strongest daytime populations in the Sacramento Region.

Sierra College Boulevard is the main north/south arterial in Roseville and connects Highway 50 to Interstate 80.

These two heavily traveled streets meet to create the most premier intersection in the Roseville/Granite Bay communities.

#### NOTABLE TENANTS

SAFEWAY, HOMEGOODS, SIERRA TRADING POST, JACK'S URBAN EATS, CHIPOTLE, FIVE GUYS

# TRADE AREA & DEMOGRAPHICS

|       |                               |                             | 1-Mile                                         | 3-Mile                                        | 5-Mile                                        |
|-------|-------------------------------|-----------------------------|------------------------------------------------|-----------------------------------------------|-----------------------------------------------|
|       | 2024 Total Population         |                             | 10,516                                         | 74,183                                        | 226,471                                       |
|       | 2024 Daytime Population       |                             | 21,458                                         | 106,209                                       | 254,610                                       |
|       | 2024 Total Employees          |                             | 18,819                                         | 58,508                                        | 119,496                                       |
|       | 2024 Total Households         |                             | 4,056                                          | 28,709                                        | 87,790                                        |
| \$    | 2024 Average Household Income |                             | \$183,177                                      | \$162,417                                     | \$149,345                                     |
|       |                               | ollege Blvd<br>ouglas Blvd) | Sierra College Blvd<br>(north of Douglas Blvd) | Douglas Blvd (west of<br>Sierra College Blvd) | Douglas Blvd (east of<br>Sierra College Blvd) |
| £0-00 | Traffic Counts                | 36,034                      | 30,411                                         | 60,444                                        | 52,480                                        |