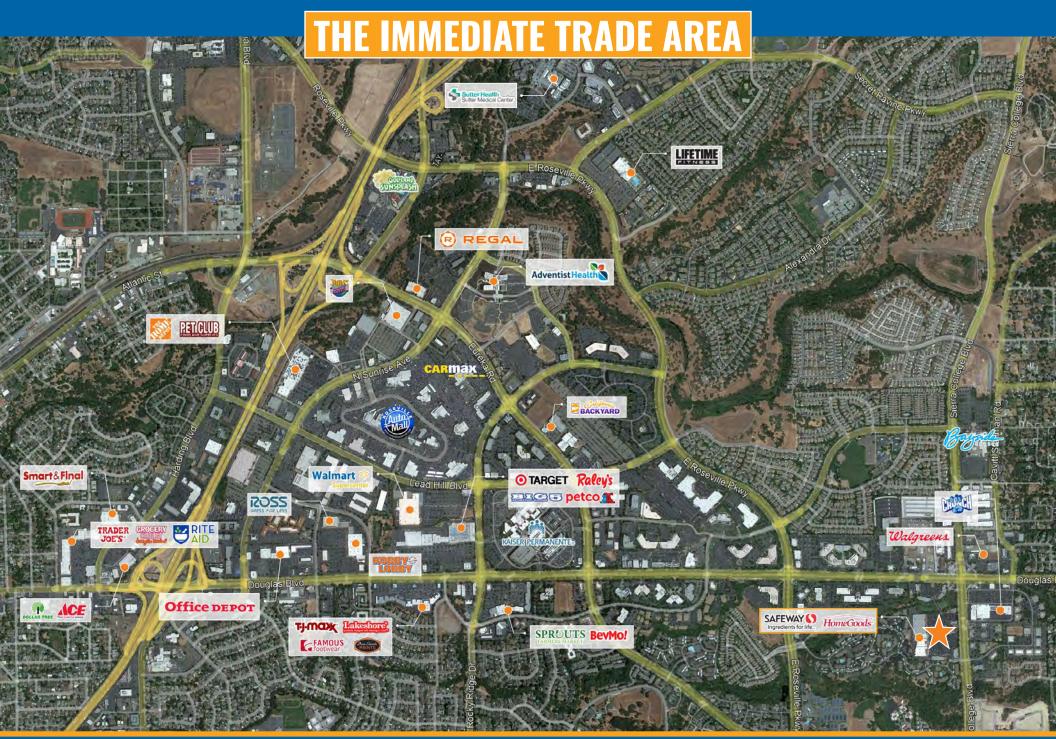

### 3.2 MILLIONS VISITS ANNUALLY TO SAFEWAY

Renaissance Creek is located at the southwest corner of Douglas and Sierra College Boulevards in Roseville, California and is situated at the gateway to Granite Bay, one of the most affluent retail, office and residential areas in the entire Sacramento region.

The Douglas Boulevard corridor is the main east/west commercial arterial in Roseville and has become one of the largest office sub-markets with one of the strongest daytime populations in the Sacramento Region.

Sierra College Boulevard is the main north/south arterial in Roseville and connects Highway 50 to Interstate 80.

These two heavily traveled streets meet to create the most premier intersection in the Roseville/Granite Bay communities.