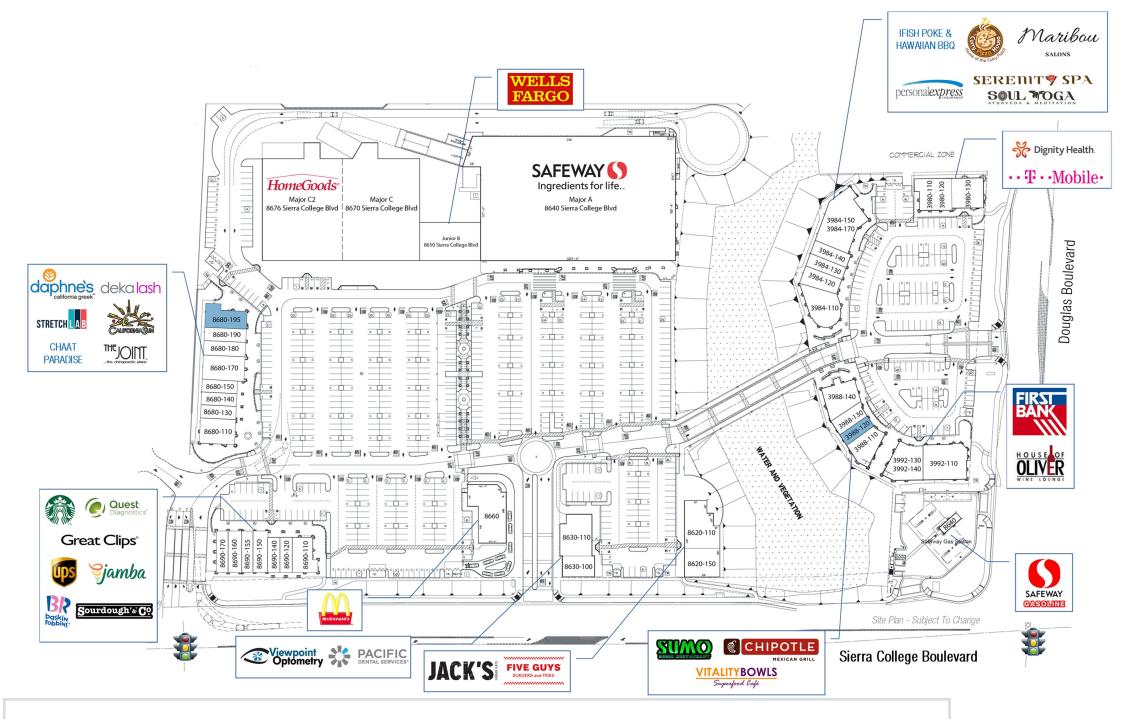

# SITE PLAN & LEASING

#### CONTACT US

GALLELLI REAL ESTATE
3005 Douglas Boulevard, Suite 200
Roseville, CA 95661
(916) 772-1700 | gallellire.com

| SUITE          | TENANT                      | SQUARE<br>FEET |
|----------------|-----------------------------|----------------|
| Major A        | Safeway                     | 60,227         |
| Junior B       | Wells Fargo                 | 5,030          |
| Major C        | Leased                      | 20,000         |
| Major C2       | HomeGoods                   | 27,500         |
| 3980-110-120   | Dignity Health              | 2,501          |
| 3980-130       | T-Mobile                    | 2,428          |
| 3984-110       | IFish Poke & Hawaiian BBQ   | 2,870          |
| 3984-120       | Maribou Salon               | 1,624          |
| 3984-130       | Personal Express Insurance  | 1,200          |
| 3984-140       | Curry Pizza House           | 1,200          |
| 3984-150-170   | Serenity Spa / Soul Yoga    | 4,656          |
| 3988-110       | Sumo Sushi                  | 1,802          |
| 3988-120       | AVAILABLE                   | 997            |
| 3988-130       | Vitality Bowls              | 1,200          |
| 3988-140       | Chipotle                    | 2,570          |
| 3992-110       | First Bank                  | 3,727          |
| 3992-130 & 140 | House of Oliver Wine Lounge | 2,734          |
| 8620-110       | Jack's Urban Eats           | 3,600          |
| 8620-120       | Five Guys Burgers & Fries   | 2,400          |
| 8630-100       | Viewpoint Optometry         | 1,861          |
| 8630-110       | Pacific Dental              | 2,800          |
| 8640           | Safeway Fuel                | -              |
| 8660           | McDonald's                  | 4,450          |
| 8680-110       | Daphne's California Greek   | 2,214          |
| 8680-130       | Deka Lash                   | 1,100          |
| 8680-140       | Renaissance Nails           | 1,100          |
| 8680-150       | StretchLab                  | 1,100          |
| 8680-170       | California Sun              | 2,600          |
| 8680-180       | Chaat Paradise              | 1,300          |
| 8680-190       | The Joint Chiropractic      | 1,154          |
| 8680-195       | AVAILABLE                   | 2,236          |
| 8990-110       | Starbucks                   | 1,600          |
| 8690-120       | Quest Diagnostics           | 1,155          |
| 8690-140       | Great Clips                 | 1,100          |
| 8690-150       | Sourdough & Co.             | 1,435          |
| 8690-155       | Baskin Robbins              | 1,166          |
| 8690-160       | The UPS Store               | 1,300          |
| 8690-170       | Jamba Juice                 | 1,300          |
|                |                             |                |