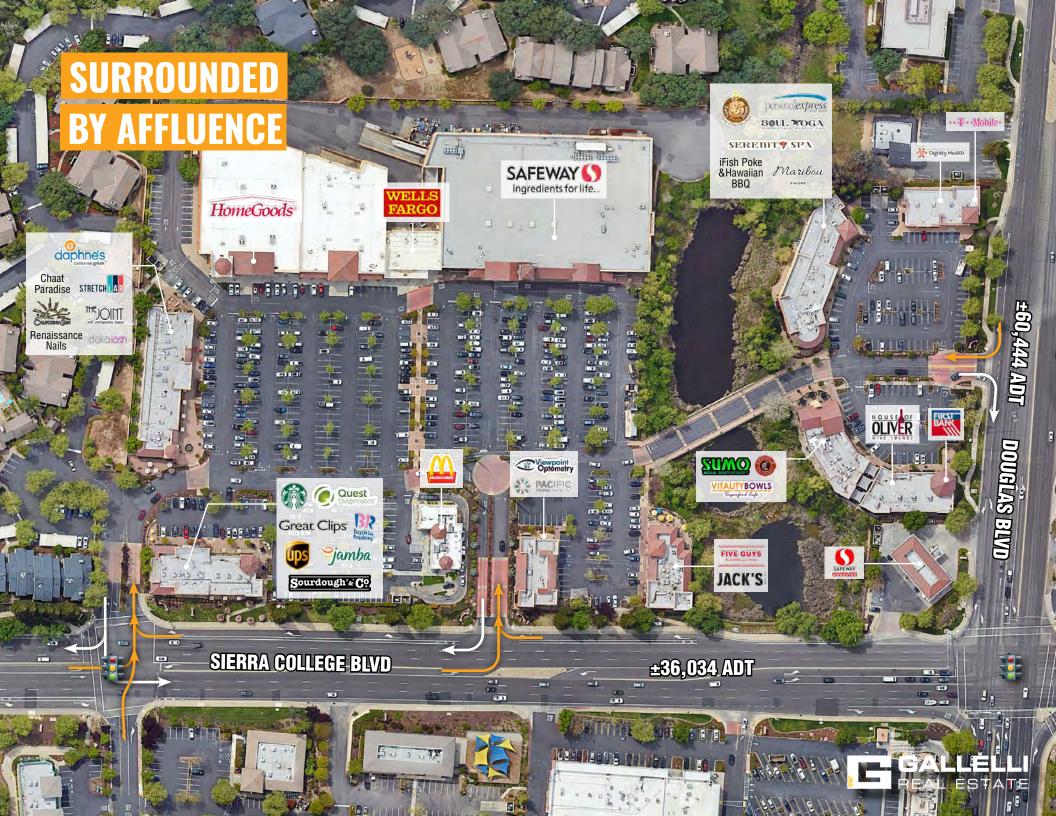

### 3.2 MILLIONS VISITS ANNUALLY TO SAFEWAY

Renaissance Creek is located at the southwest corner of Douglas and Sierra College Boulevards in Roseville, California and is situated at the gateway to Granite Bay, one of the most affluent retail, office and residential areas in the entire Sacramento region.

The Douglas Boulevard corridor is the main east/west commercial arterial in Roseville and has become one of the largest office sub-markets with one of the strongest daytime populations in the Sacramento Region.

Sierra College Boulevard is the main north/south arterial in Roseville and connects Highway 50 to Interstate 80.

These two heavily traveled streets meet to create the most premier intersection in the Roseville/Granite Bay communities.

## **GET TO KNOW** YOUR NEIGHBORS.

|    |                                                | 1-Mile                                         | 3-Mile                                        | 5-Mile                                        |
|----|------------------------------------------------|------------------------------------------------|-----------------------------------------------|-----------------------------------------------|
|    | 2023 Total Population                          | 10,345                                         | 73,192                                        | 224,062                                       |
| 00 | 2023 Daytime Population                        | 20,344                                         | 102,077                                       | 246,138                                       |
|    | 2023 Total Employees                           | 17,492                                         | 56,799                                        | 117,270                                       |
|    | 2023 Total Households                          | 3,912                                          | 27,794                                        | 85,502                                        |
| \$ | 2023 Average Household Income                  | \$162,373                                      | \$147,334                                     | \$133,098                                     |
|    | Sierra College Blvd<br>(south of Douglas Blvd) | Sierra College Blvd<br>(north of Douglas Blvd) | Douglas Blvd (west of<br>Sierra College Blvd) | Douglas Blvd (east of<br>Sierra College Blvd) |
|    | Traffic Counts 36,034                          | 30,411                                         | 60,444                                        | 52,480                                        |