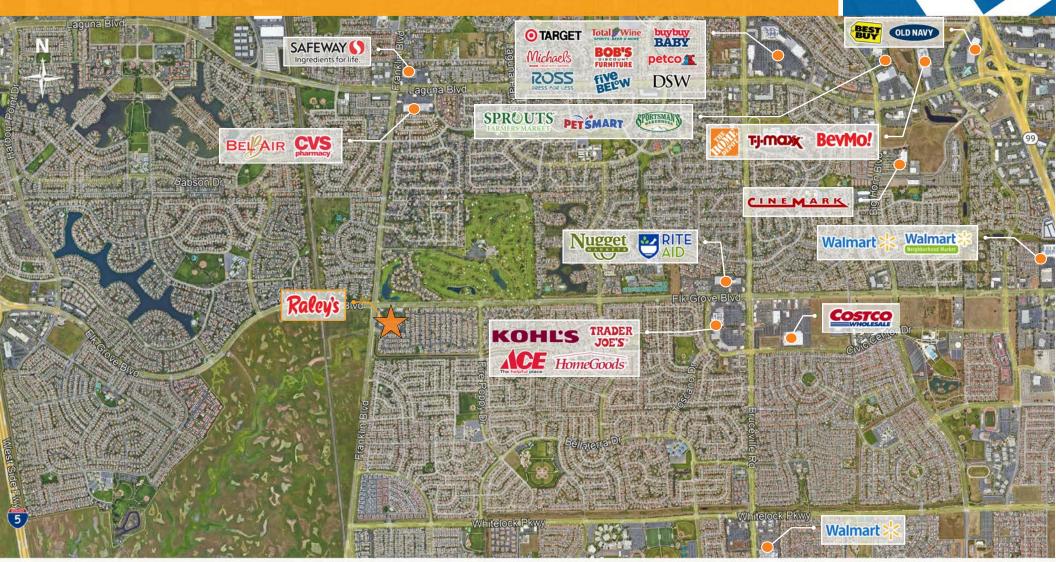

#### Gallelli Real Estate

A PROUD MEMBER OF CHAINLINKS RETAIL ADVISORS

3005 Douglas Blvd., Suite 200
Roseville, CA 95661
P 916 772 1700
www.GallelliRE.com
Gary B. Gallelli, Broker
CA DRE #00811881

IMMEDIATE VICINITY RETAIL AERIAL

Ideally situated in the northwest portion of the East Franklin Specific Plan, the center draws from both western Elk Grove and the Laguna sub-trade areas.

The center serves an excellent demographic profile that boasts an average household income of \$140,225 in a 1-mile radius.