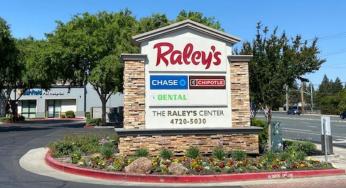

Notable tenants include Starbucks, Chipotle, Jamba Juice, Chase Bank, Panda Express and Banfield Pet Hospital.

Additional services include medical services, dentistry, dry cleaning, insurance services and a nail salon.

| SUITE    | TENANT                        | SQ. FT. |
|----------|-------------------------------|---------|
| 4720-100 | Starbucks                     | 1,500   |
| 4720-120 | Subway                        | 1,200   |
| 4720-130 | Cookie Plug                   | 869     |
| 4720-150 | Fat Burger                    | 1,484   |
| 4720-170 | Lake Point Dental             | 2,384   |
| 4720-180 | Domino's                      | 1,305   |
| 4720-190 | Jamba Juice                   | 1,500   |
| 4730-100 | Chipotle                      | 1,901   |
| 4730-120 | Banfield Pet Hospital         | 2,550   |
| 4810-100 | Supercuts                     | 1,360   |
| 4810-120 | Hummus Republic               | 1,310   |
| 4810-140 | The Dolly Llama Waffle Master | 1,172   |
| 4810-160 | Axis Eye Optometric Group     | 2,000   |
| 4810-180 | Sutter Medical Foundation     | 1,800   |
| 4810-190 | Poppy Bank                    | 2,683   |
| 4900     | Raley's                       | 64,705  |
| 5010-100 | Panda Express                 | 2,000   |
| 5010-140 | Mountain Mike's Pizza         | 3,144   |
| 5010-160 | AVAILABLE                     | 893     |
| 5010-180 | Chase Bank                    | 4,400   |
| 5030-100 | Elk Grove Cleaners            | 1,200   |
| 5030-120 | Zela Nails                    | 1,200   |
| 5030-140 | Personal Express Insurance    | 1,200   |
|          |                               |         |