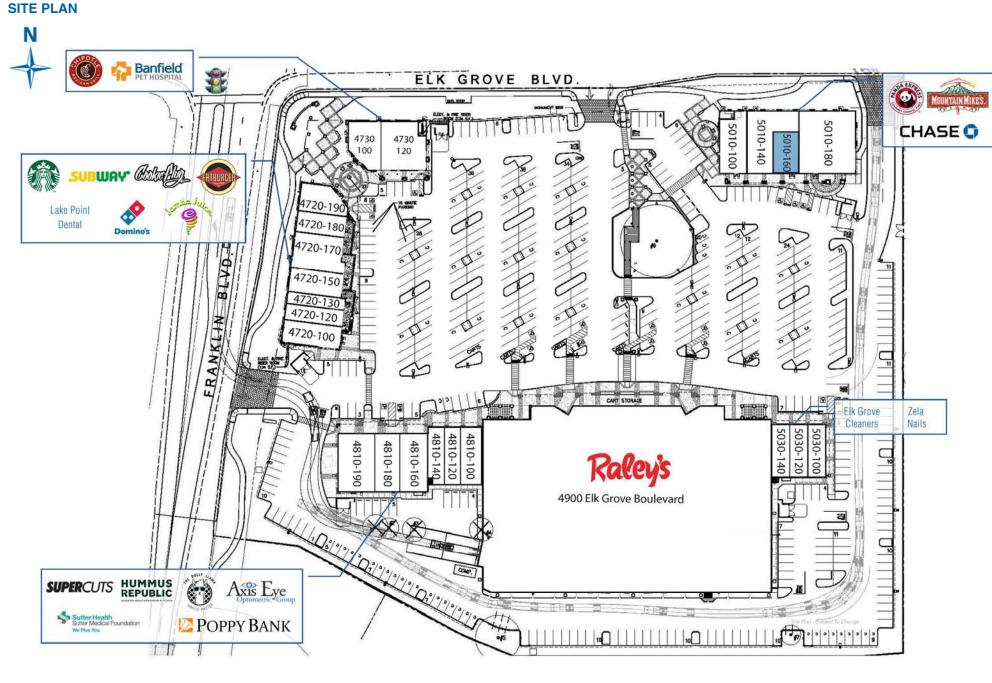

shopping center GLA: ±103,760 Square Feet (GLA)

availability: ±893 SF Retail Space

*Raley's Center of Elk Grove* is a  $\pm 103,760$  square foot neighborhood shopping center that is anchored by Sacramento's premier grocer Raley's and offers a broad range of services with its tenant mix.

Notable tenants include Starbucks, Chipotle, Jamba Juice, Chase Bank, Panda Express and Banfield Pet Hospital.

Additional services include medical services, dentistry, dry cleaning, insurance services and a nail salon.

| SUITE    | TENANT                        | SQ. FT. |
|----------|-------------------------------|---------|
| 4720-100 | Starbucks                     | 1,500   |
| 4720-120 | Subway                        | 1,200   |
| 4720-130 | Cookie Plug                   | 869     |
| 4720-150 | Fat Burger                    | 1,484   |
| 4720-170 | Lake Point Dental             | 2,384   |
| 4720-180 | Domino's                      | 1,305   |
| 4720-190 | Jamba Juice                   | 1,500   |
| 4730-100 | Chipotle                      | 1,901   |
| 4730-120 | Banfield Pet Hospital         | 2,550   |
| 4810-100 | Supercuts                     | 1,360   |
| 4810-120 | Hummus Republic               | 1,310   |
| 4810-140 | The Dolly Llama Waffle Master | 1,172   |
| 4810-160 | Axis Eye Optometric Group     | 2,000   |
| 4810-180 | Sutter Medical Foundation     | 1,800   |
| 4810-190 | Poppy Bank                    | 2,683   |
| 4900     | Raley's                       | 64,705  |
| 5010-100 | Panda Express                 | 2,000   |
| 5010-140 | Mountain Mike's Pizza         | 3,144   |
| 5010-160 | AVAILABLE                     | 893     |
| 5010-180 | Chase Bank                    | 4,400   |
| 5030-100 | Elk Grove Cleaners            | 1,200   |
| 5030-120 | Zela Nails                    | 1,200   |
| 5030-140 | Personal Express Insurance    | 1,200   |
|          |                               |         |