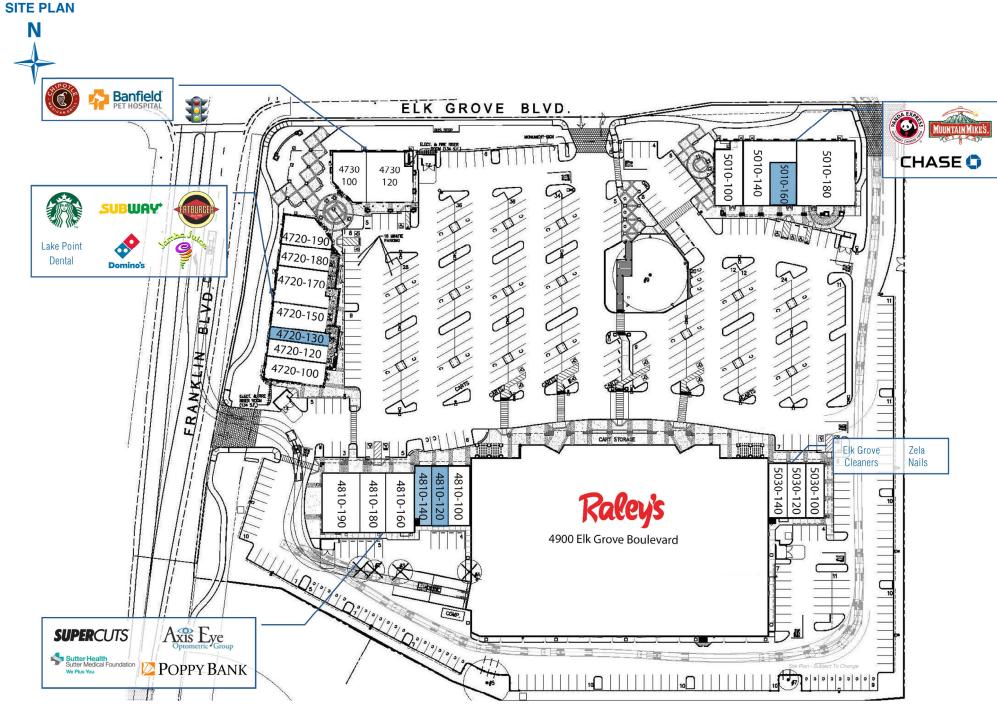

shopping center GLA: ±103,760 Square Feet (GLA)

±869 SF - ±2,482 SF Retail Space availability:

*Raley's Center of Elk Grove* is a  $\pm 103,760$  square foot neighborhood shopping center that is anchored by Sacramento's premier grocer Raley's and offers a broad range of services with its tenant mix.

Notable tenants include Starbucks, Chipotle, Jamba Juice, Chase Bank, Poppy Bank, Panda Express and Banfield Pet Hospital.

Additional services include medical, dentistry, dry cleaning and a nail salon.

|  | 0        |                            |         |
|--|----------|----------------------------|---------|
|  | SUITE    | TENANT                     | SQ. FT. |
|  | 4720-100 | Starbucks                  | 1,500   |
|  | 4720-120 | Subway                     | 1,200   |
|  | 4720-130 | AVAILABLE                  | 869     |
|  | 4720-150 | Fat Burger                 | 1,484   |
|  | 4720-170 | Lake Point Dental          | 2,384   |
|  | 4720-180 | Domino's                   | 1,305   |
|  | 4720-190 | Jamba Juice                | 1,500   |
|  | 4730-100 | Chipotle                   | 1,901   |
|  | 4730-120 | Banfield Pet Hospital      | 2,550   |
|  | 4810-100 | Supercuts                  | 1,360   |
|  | 4810-120 | AVAILABLE                  | 1,310   |
|  | 4810-140 | AVAILABLE                  | 1,172   |
|  | 4810-160 | Axis Eye Optometric Group  | 2,000   |
|  | 4810-180 | Sutter Medical Foundation  | 1,800   |
|  | 4810-190 | Poppy Bank                 | 2,683   |
|  | 4900     | Raley's                    | 64,705  |
|  | 5010-100 | Panda Express              | 2,000   |
|  | 5010-140 | Mountain Mike's Pizza      | 3,144   |
|  | 5010-160 | AVAILABLE                  | 893     |
|  | 5010-180 | Chase Bank                 | 4,400   |
|  | 5030-100 | Elk Grove Cleaners         | 1,200   |
|  | 5030-120 | Zela Nails                 | 1,200   |
|  | 5030-140 | Personal Express Insurance | 1,200   |
|  |          |                            |         |